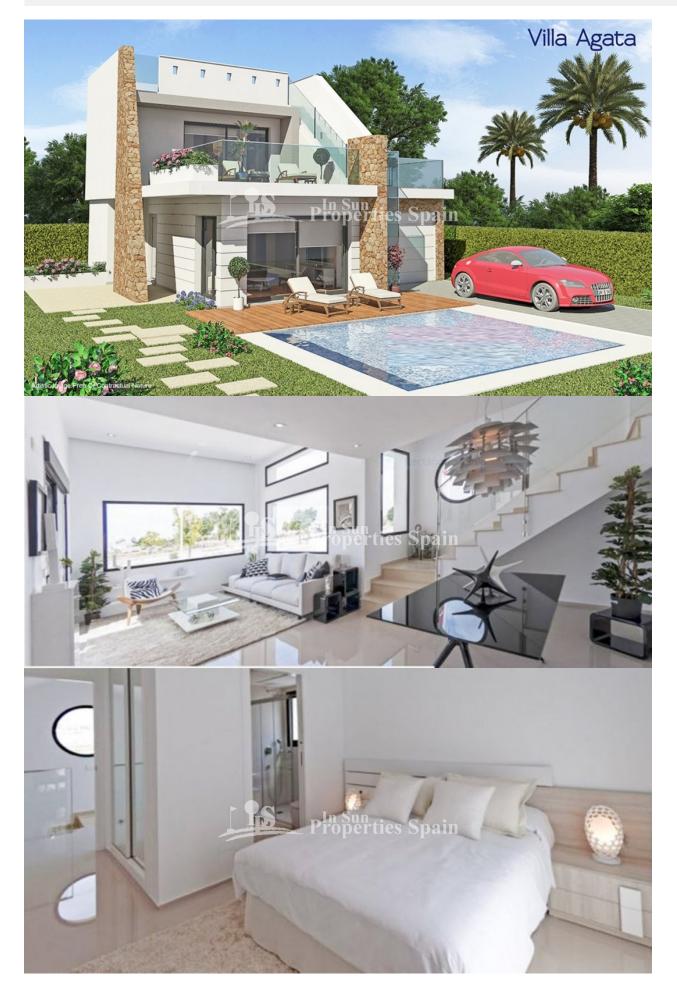

### **ORIHUELA COSTA (LOS ALCAZARES)**

|      | י ז ז ז ז |              | Vill           | a Agata             |
|------|-----------|--------------|----------------|---------------------|
|      |           |              | ***            | 200                 |
|      |           | Properties S | ain the second |                     |
|      |           |              |                |                     |
| WE . |           |              |                | State of the second |

### DESCRIPTION

**REF: # 4423** 

Nov 2018 Delivery. STUNNING quality NEW BUILD at PUEBLO PATRICIA, LOS ALCAZARES. 3 bedroom, 3 bathroom minimum 122m2 VILLAS on minimum 283m2 plot with private pool just 15minutes walk from the BEACH in Los Alcazares. These villas come in 2 modern designs Jade and Agata. Both designs come with a large open plan lounge / dining area, good sized kitchen, downstairs bedroom and bathroom. Upstairs are a further two bedrooms both with large balcony, terraces and an option to have one or two bathrooms. All the bedrooms come with fitted wardrobes; there are internal stairs which lead on to a good sized 30m2 solarium. Patio doors lead from the lounge to the good sized patio offering outdoor dining and garden with private pool all which provide amply opportunity to enjoy the Costa Calida sunshine all year round. The beach front and MAR MENOR is just a short drive or 15 minute walk away where there are all the amenities to hand including bars, shops and restaurants. Spas, nautic clubs and shopping centres are also close by. Murcia airport is just a 10 minute drive away. The Mar Menor is a COASTAL SPA TOWN and former fishing village on the western side of the Mar Menor in the province of Murcia. The Mar Menor is a popular destination for sailing, windsurfing, kiteboarding and other watersport enthusiasts.