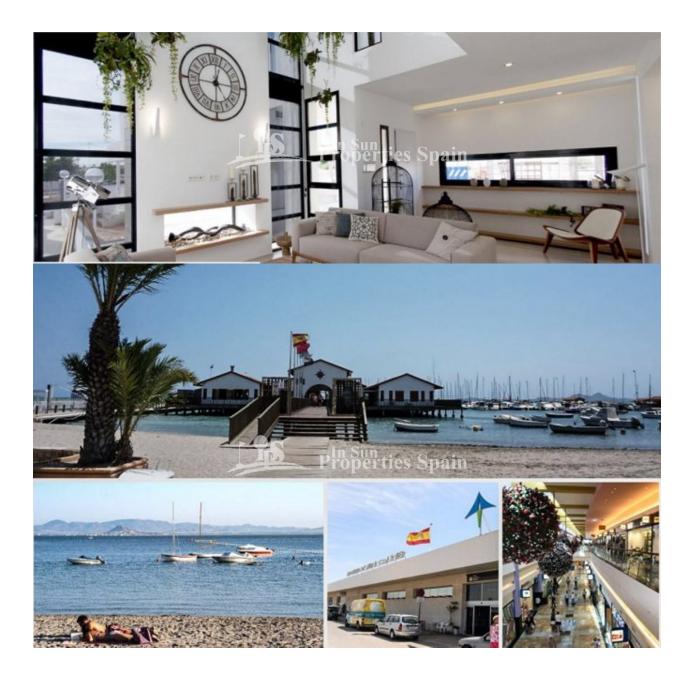

### DESCRIPTION

**REF: # 4423** 

Nov 2018 Delivery. STUNNING quality NEW BUILD at PUEBLO PATRICIA, LOS ALCAZARES. 3 bedroom, 3 bathroom minimum 122m2 VILLAS on minimum 283m2 plot with private pool just 15minutes walk from the BEACH in Los Alcazares. These villas come in 2 modern designs Jade and Agata. Both designs come with a large open plan lounge / dining area, good sized kitchen, downstairs bedroom and bathroom. Upstairs are a further two bedrooms both with large balcony, terraces and an option to have one or two bathrooms. All the bedrooms come with fitted wardrobes; there are internal stairs which lead on to a good sized 30m2 solarium. Patio doors lead from the lounge to the good sized patio offering outdoor dining and garden with private pool all which provide amply opportunity to enjoy the Costa Calida sunshine all year round. The beach front and MAR MENOR is just a short drive or 15 minute walk away where there are all the amenities to hand including bars, shops and restaurants. Spas, nautic clubs and shopping centres are also close by. Murcia airport is just a 10 minute drive away. The Mar Menor is a COASTAL SPA TOWN and former fishing village on the western side of the Mar Menor in the province of Murcia. The Mar Menor is a popular destination for sailing, windsurfing, kiteboarding and other watersport enthusiasts.