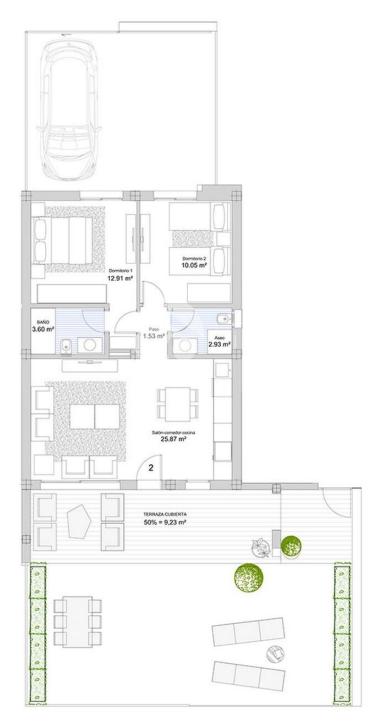

#### SUPERFICIES CONSTRUIDAS

VIVIENDA CERRADA TERRAZA CUBIERTA 50% TOTAL 67.90 m2 9.67 m2 77.57 m2

JARDÍN DELANTERO APROX. JARDÍN TRASERO (APARC.) 47.95 m2 32.03 m2

ESCALA GRÁFICA