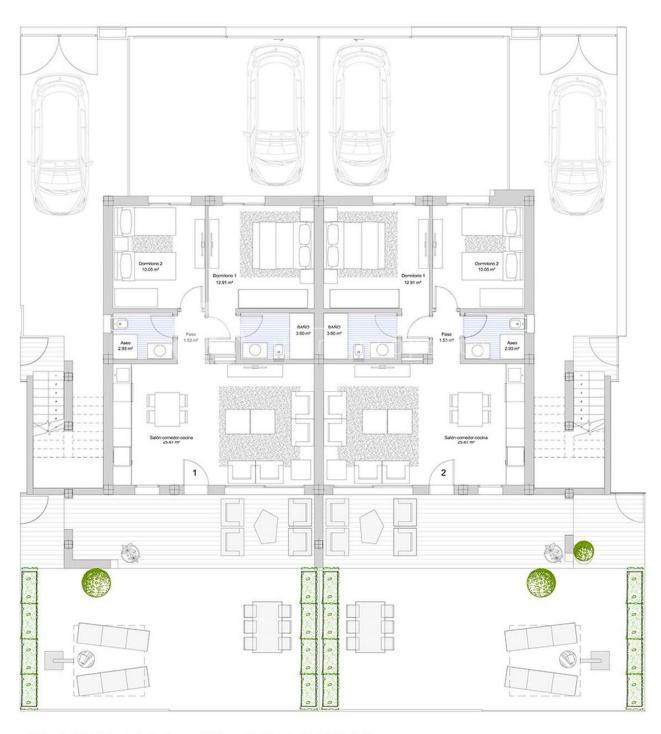

# VIVIENDA TIPO 1 (PL. BAJA IZQUIERDA)

#### SUPERFICIES CONSTRUIDAS

VIVIENDA CERRADA TERRAZA CUBIERTA 50% TOTAL 67.90 m2 9.67 m2 77.57 m2

JARDÍN DELANTERO APROX. JARDÍN TRASERO (APARC.) 47.95 m2 32.03 m2

ESCALA GRÁFICA

# VIVIENDA TIPO 2 (PL. BAJA DERECHA)

## SUPERFICIES CONSTRUIDAS

VIVIENDA CERRADA TERRAZA CUBIERTA 50% TOTAL 67.90 m2 <u>9.67 m2</u> 77.57 m2

JARDÍN DELANTERO JARDÍN TRASERO (APARC.) 54.25 m2 32.03 m2

ESCALA GRÁFICA

RESIDENCIAL CAMPANA BAY

"OUR EXPERIENCE IS YOUR GUARANTEE"