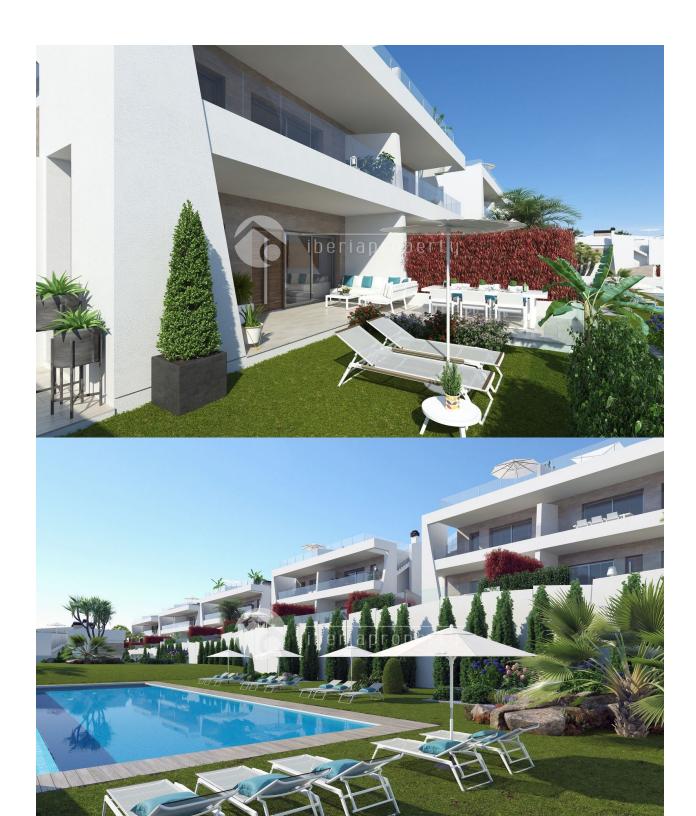

#### **DESCRIPTION**

44 modern and bright houses organized in blocks of 4. It offers the opportunity to be part of a select group of owners of a luxury home in the exclusive residential complex Campana Garden. The houses are characterized by their architectural design and interior finishes. All our properties have their own personality, with an avant-garde and functional design, in which all details have been taken care of. Penthouse apartment with huge roof terraces from 180,000 euros.

## JARD RIVIÈRE ET TERRASSES N

- Terrasse couverte
- Terrasse ouverte
- Paysage
- clôtures
- Jard RIVER n privée
- Jard RIVER Communauté

PLANTA BAJA DE CONJUNTO

SUPERFICIES APROXIMADAS TOMADAS DEL PROYECTO BÁSICO QUE PODRÍAN VERSE LIGERAMENTE ALTERADAS DURANTE LA EJECUCIÓN DE LAS OBRAS