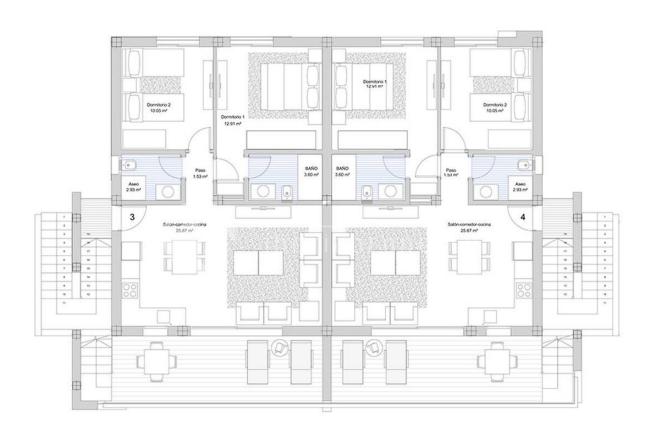

## JARD RIVIÈRE ET TERRASSES N

- Terrasse couverte
- Terrasse ouverte
- Paysage
- clôtures
- Jard RIVER n privée
- Jard RIVER Communauté

PLANTA BAJA DE CONJUNTO

SUPERFICIES APROXIMADAS TOMADAS DEL PROYECTO BÁSICO QUE PODRÍAN VERSE LIGERAMENTE ALTERADAS DURANTE LA EJECUCIÓN DE LAS OBRAS

# VIVIENDA TIPO 1 (PL. BAJA IZQUIERDA)

#### SUPERFICIES CONSTRUIDAS

VIVIENDA CERRADA TERRAZA CUBIERTA 50% TOTAL 67.90 m2 9.67 m2 77.57 m2

JARDÍN DELANTERO APROX. JARDÍN TRASERO (APARC.) 47.95 m2 32.03 m2

ESCALA GRÁFICA

# VIVIENDA TIPO 2 (PL. BAJA DERECHA)

## SUPERFICIES CONSTRUIDAS

VIVIENDA CERRADA TERRAZA CUBIERTA 50% TOTAL 67.90 m2 <u>9.67 m2</u> 77.57 m2

JARDÍN DELANTERO JARDÍN TRASERO (APARC.) 54.25 m2 32.03 m2

ESCALA GRÁFICA

RESIDENCIAL CAMPANA BAY

"OUR EXPERIENCE IS YOUR GUARANTEE"