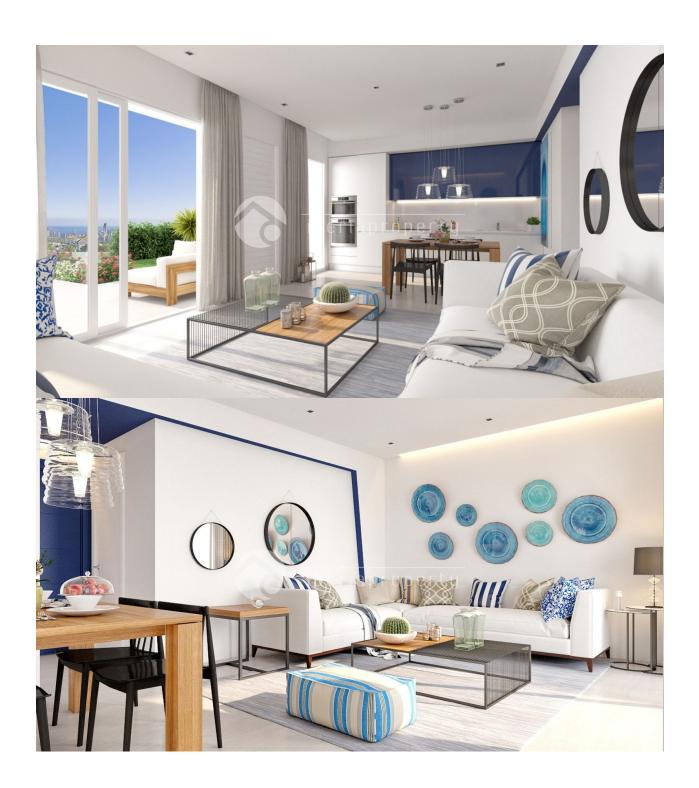

#### **DESCRIPTION**

44 modern and bright houses organized in blocks of 4. It offers the opportunity to be part of a select group of owners of a luxury home in the exclusive residential complex Campana Garden. The houses are characterized by their architectural design and interior finishes. All our properties have their own personality, with an avant-garde and functional design, in which all details have been taken care of. Penthouse apartment with huge roof terraces from 180,000 euros.

## CUISINE

- cuisine
- cuisine équipée
- granit