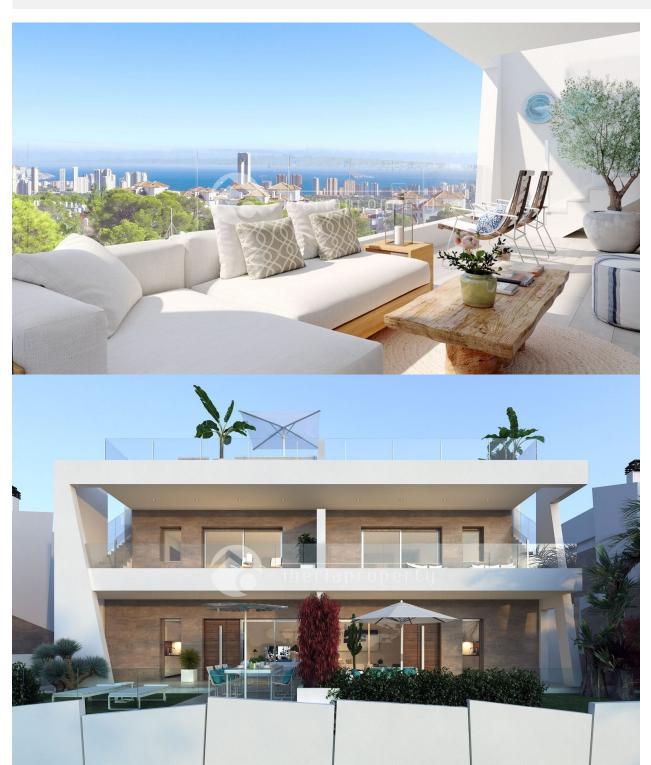

#### **DESCRIPTION**

44 modern and bright houses organized in blocks of 4. It offers the opportunity to be part of a select group of owners of a luxury home in the exclusive residential complex Campana Garden. The houses are characterized by their architectural design and interior finishes. All our properties have their own personality, with an avant-garde and functional design, in which all details have been taken care of. Penthouse apartment with huge roof terraces from 180,000 euros.

### VIEW

- Panoramico
- Ocean
- une vue sur la montagne

## JARD RIVIÈRE ET TERRASSES N

- Terrasse couverte
- Terrasse ouverte
- Paysage
- clôtures
- Jard RIVER n privée
- Jard RIVER Communauté

PLANTA BAJA DE CONJUNTO

SUPERFICIES APROXIMADAS TOMADAS DEL PROYECTO BÁSICO QUE PODRÍAN VERSE LIGERAMENTE ALTERADAS DURANTE LA EJECUCIÓN DE LAS OBRAS