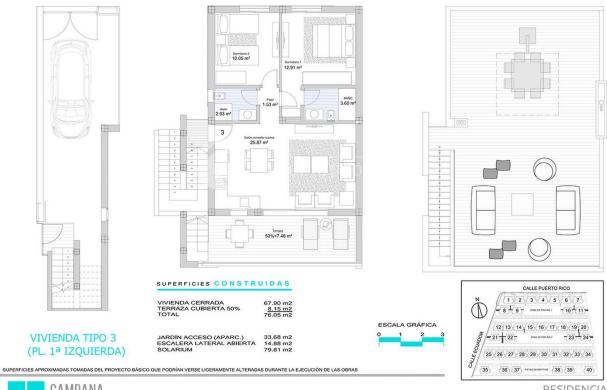

## SUPERFICIES CONSTRUIDAS

VIVIENDA CERRADA TERRAZA CUBIERTA 50% TOTAL 67.90 m2 <u>9.67 m2</u> 77.57 m2

JARDÍN DELANTERO JARDÍN TRASERO (APARC.) 54.25 m2 32.03 m2

ESCALA GRÁFICA

RESIDENCIAL CAMPANA BAY

"OUR EXPERIENCE IS YOUR GUARANTEE"