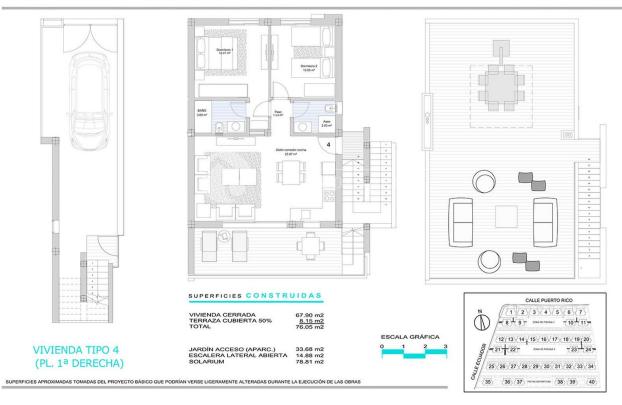

## JARD RIVIÈRE ET TERRASSES N

- Terrasse couverte
- Terrasse ouverte
- Paysage
- clôtures
- Jard RIVER n privée
- Jard RIVER Communauté

PLANTA BAJA DE CONJUNTO

SUPERFICIES APROXIMADAS TOMADAS DEL PROYECTO BÁSICO QUE PODRÍAN VERSE LIGERAMENTE ALTERADAS DURANTE LA EJECUCIÓN DE LAS OBRAS