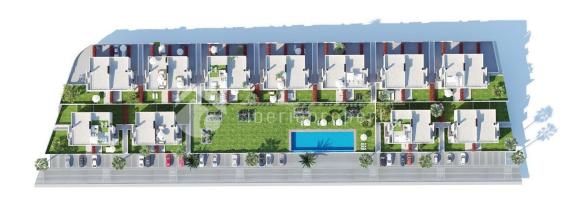

## JARD RIVIÈRE ET TERRASSES N

- Terrasse couverte
- Terrasse ouverte
- Paysage
- clôtures
- Jard RIVER n privée
- Jard RIVER Communauté

PLANTA BAJA DE CONJUNTO

SUPERFICIES APROXIMADAS TOMADAS DEL PROYECTO BÁSICO QUE PODRÍAN VERSE LIGERAMENTE ALTERADAS DURANTE LA EJECUCIÓN DE LAS OBRAS