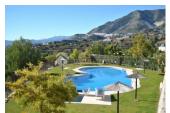

REF: # 3947 MIJAS



| INFO             |           |  |
|------------------|-----------|--|
| PRIX:            | 285.000 € |  |
| TYPE:            | Maison    |  |
| CITY:            | Mijas     |  |
| CHAMBRES:        | 3         |  |
| Ba ENFANTS:      | 3         |  |
| Built ( m2 ):    | 161       |  |
| pas ( m2 ):      | -         |  |
| Terrasse ( m2 ): | -         |  |
| A ENFANTS:       | -         |  |
| de plante:       | -         |  |
| MESSAGE          | -         |  |









#### **DESCRIPTION**

Lovely 3 bedroom semi detached townhouse set in the hillside of Mijas. Access to the motorway 5 minutes away and nearest town, shops, banks 10 minutes away. This property offers 3 large bedrooms, 2.5 bathrooms, a garage, carport and solarium over 3 floors. The garage and carport on the lower level lead up to a large open plan lounge/dining room with a log burning fire and covered terrace with panoramic sea and mountain views, there is also a spacious kitchen and toilet on this floor with an exit out to a garden and BBQ/dining area. The next level has 3 double bedrooms, a family bathroom and an en-suite in the master bedroom. There is a covered terrace off bedroom 2 and also off the master bedroom with a staircase leading up to a generous sized solarium where y