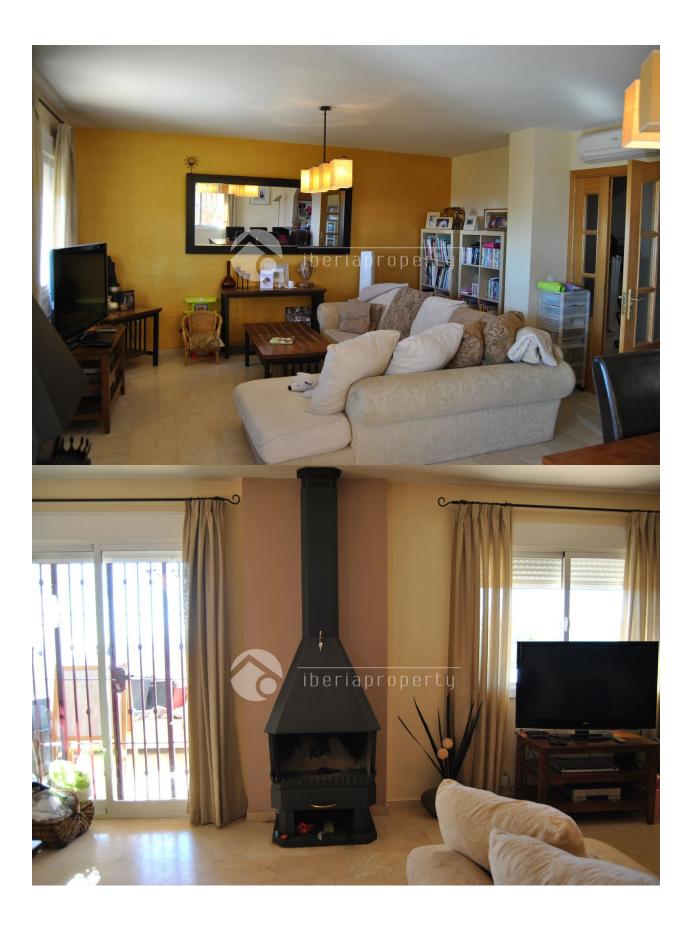

#### **DESCRIPTION**

Lovely 3 bedroom semi detached townhouse set in the hillside of Mijas. Access to the motorway 5 minutes away and nearest town, shops, banks 10 minutes away. This property offers 3 large bedrooms, 2.5 bathrooms, a garage, carport and solarium over 3 floors. The garage and carport on the lower level lead up to a large open plan lounge/dining room with a log burning fire and covered terrace with panoramic sea and mountain views, there is also a spacious kitchen and toilet on this floor with an exit out to a garden and BBQ/dining area. The next level has 3 double bedrooms, a family bathroom and an en-suite in the master bedroom. There is a covered terrace off bedroom 2 and also off the master bedroom with a staircase leading up to a generous sized solarium where you can sit and relax while taking in the breathtaking 360 degree panoramic coastal, sea and mountain views (inc the picturesque 'white washed' Mijas Pueblo village ). With the beach 15 minutes away, the airport 20 minutes away, Mijas Pueblo 15 mins away and nature walking paths on your doorstep, the location of the property really is perfect. AREA DESCRIPTION Mijas Pueblo is situated in the heart of the Costa Del Sol. With it's 'white village' charm and cobbled, narrow winding