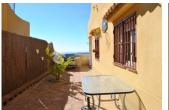

### JARD RIVIÈRE ET TERRASSES N

- Terrasse couverte
- Terrasse ouverte
- Feux extérieurs
- irrigation automatique
- arbres fruitiers
- Palm
- hayon
- cuisine d'été
- barbecue / grill
- Jard RIVER Communauté