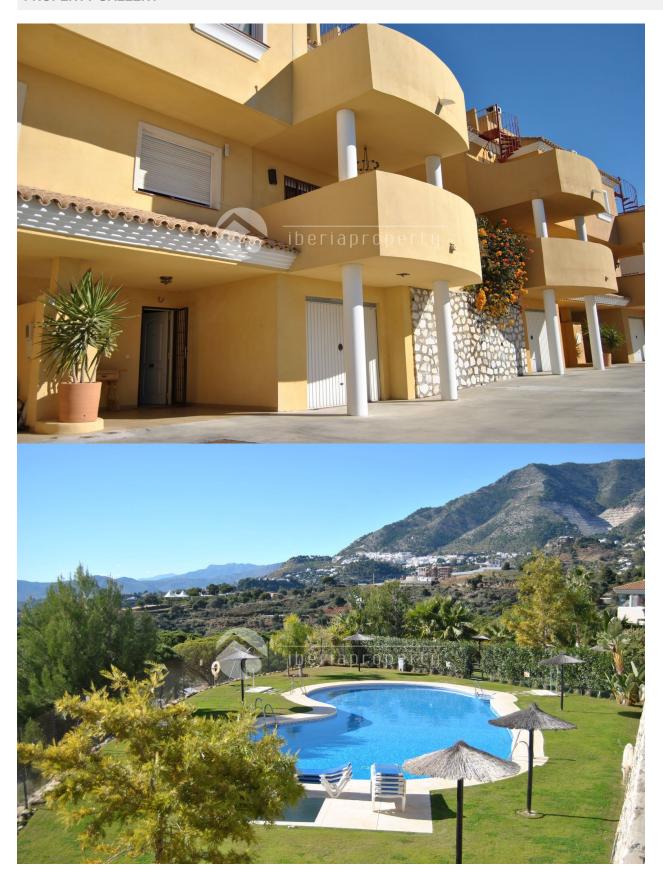

#### **DESCRIPTION**

Lovely 3 bedroom semi detached townhouse set in the hillside of Mijas. Access to the motorway 5 minutes away and nearest town, shops, banks 10 minutes away. This property offers 3 large bedrooms, 2.5 bathrooms, a garage, carport and solarium over 3 floors. The garage and carport on the lower level lead up to a large open plan lounge/dining room with a log burning fire and covered terrace with panoramic sea and mountain views, there is also a spacious kitchen and toilet on this floor with an exit out to a garden and BBQ/dining area. The next level has 3 double bedrooms, a family bathroom and an en-suite in the master bedroom. There is a covered terrace off bedroom 2 and also off the master bedroom with a staircase leading up to a generous sized solarium where you can sit and relax while taking in the breathtaking 360 degree panoramic coastal, sea and mountain views (inc the picturesque 'white washed' Mijas Pueblo village ). With the beach 15 minutes away, the airport 20 minutes away, Mijas Pueblo 15 mins away and nature walking paths on your doorstep, the location of the property really is perfect. AREA DESCRIPTION Mijas Pueblo is situated in the heart of the Costa Del Sol. With it's 'white village' charm and cobbled, narrow winding

### JARD RIVIÈRE ET TERRASSES N

- Terrasse couverte
- Terrasse ouverte
- Feux extérieurs
- irrigation automatique
- arbres fruitiers
- Palm
- hayon
- cuisine d'été
- barbecue / grill
- Jard RIVER Communauté