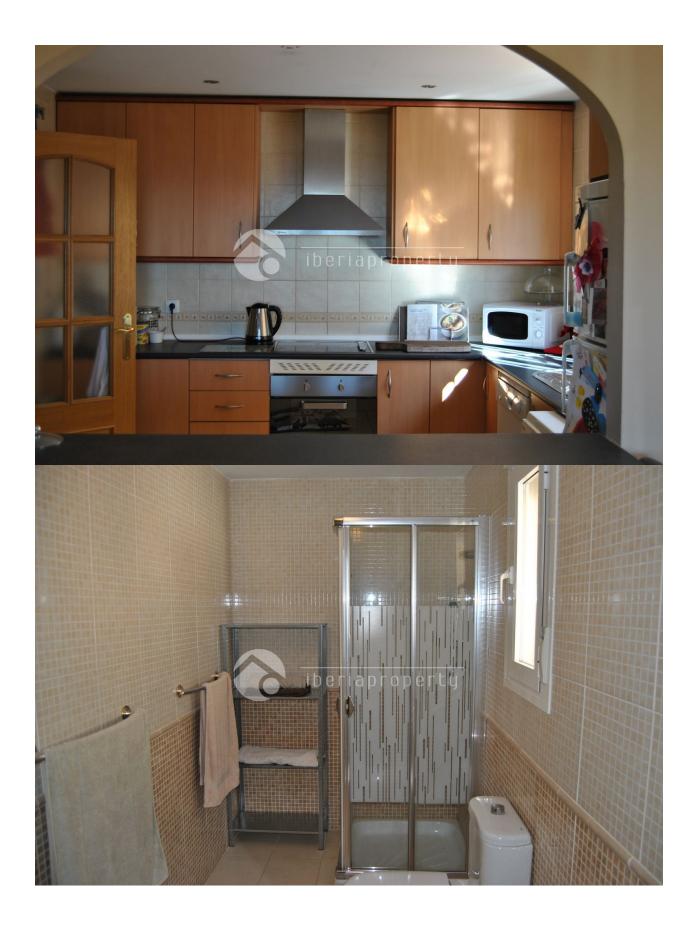

#### **DESCRIPTION**

Lovely 3 bedroom semi detached townhouse set in the hillside of Mijas. Access to the motorway 5 minutes away and nearest town, shops, banks 10 minutes away. This property offers 3 large bedrooms, 2.5 bathrooms, a garage, carport and solarium over 3 floors. The garage and carport on the lower level lead up to a large open plan lounge/dining room with a log burning fire and covered terrace with panoramic sea and mountain views, there is also a spacious kitchen and toilet on this floor with an exit out to a garden and BBQ/dining area. The next level has 3 double bedrooms, a family bathroom and an en-suite in the master bedroom. There is a covered terrace off bedroom 2 and also off the master bedroom with a staircase leading up to a generous sized solarium where you can sit and relax while taking in the breathtaking 360 degree panoramic coastal, sea and mountain views (inc the picturesque 'white washed' Mijas Pueblo village ). With the beach 15 minutes away, the airport 20 minutes away, Mijas Pueblo 15 mins away and nature walking paths on your doorstep, the location of the property really is perfect. AREA DESCRIPTION Mijas Pueblo is situated in the heart of the Costa Del Sol. With it's 'white village' charm and cobbled, narrow winding

# CUISINE

- cuisine équipée
- granit

"OUR EXPERIENCE IS YOUR GUARANTEE"