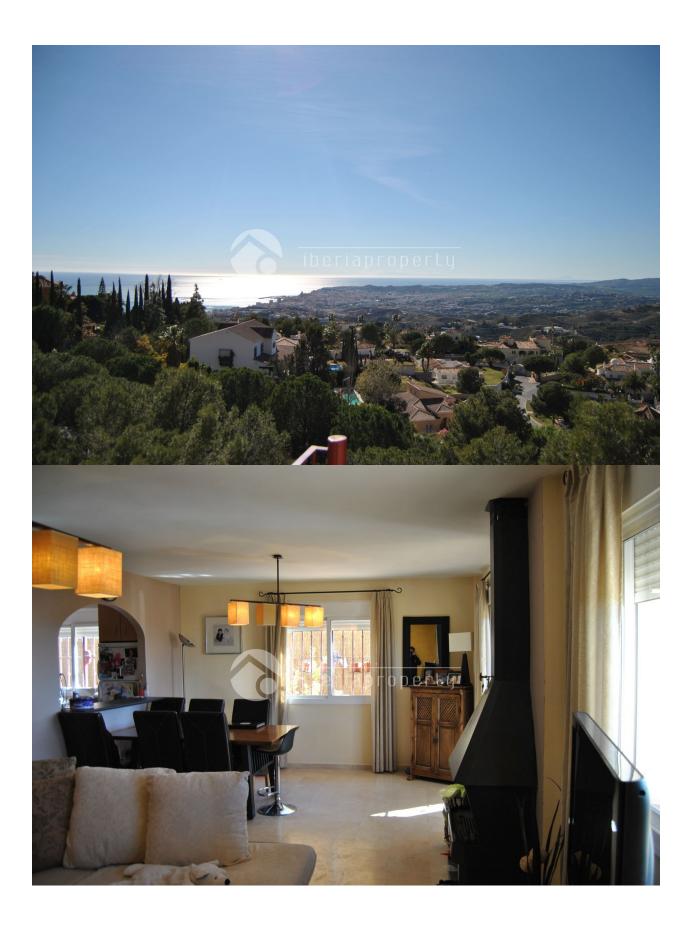

#### **DESCRIPTION**

Lovely 3 bedroom semi detached townhouse set in the hillside of Mijas. Access to the motorway 5 minutes away and nearest town, shops, banks 10 minutes away. This property offers 3 large bedrooms, 2.5 bathrooms, a garage, carport and solarium over 3 floors. The garage and carport on the lower level lead up to a large open plan lounge/dining room with a log burning fire and covered terrace with panoramic sea and mountain views, there is also a spacious kitchen and toilet on this floor with an exit out to a garden and BBQ/dining area. The next level has 3 double bedrooms, a family bathroom and an en-suite in the master bedroom. There is a covered terrace off bedroom 2 and also off the master bedroom with a staircase leading up to a generous sized solarium where you can sit and relax while taking in the breathtaking 360 degree panoramic coastal, sea and mountain views (inc the picturesque 'white washed' Mijas Pueblo village ). With the beach 15 minutes away, the airport 20 minutes away, Mijas Pueblo 15 mins away and nature walking paths on your doorstep, the location of the property really is perfect. AREA DESCRIPTION Mijas Pueblo is situated in the heart of the Costa Del Sol. With it's 'white village' charm and cobbled, narrow winding

# CUISINE

- cuisine équipée
- granit

"OUR EXPERIENCE IS YOUR GUARANTEE"