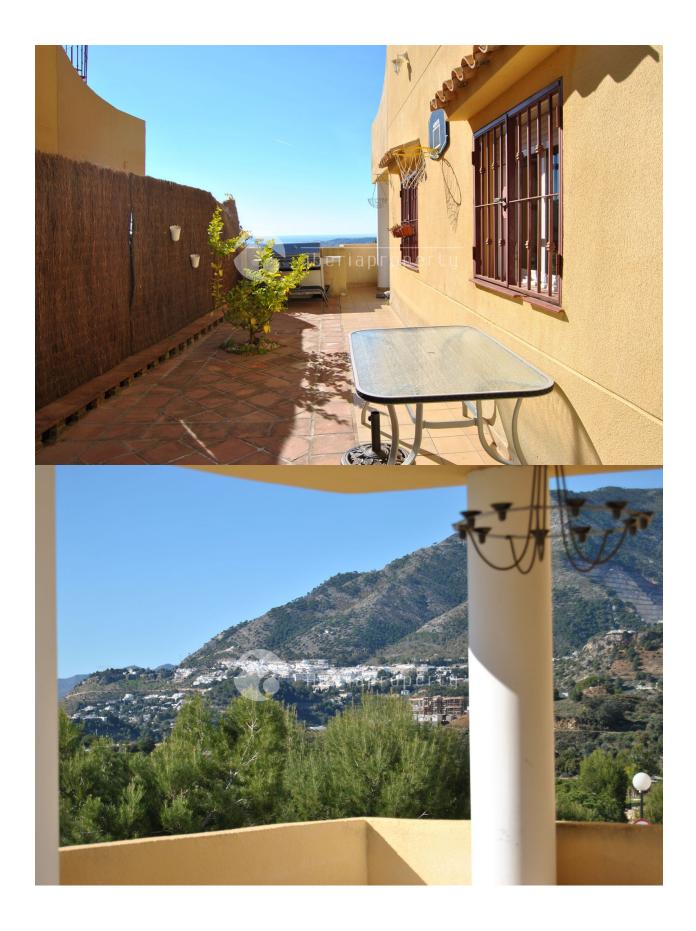

#### **DESCRIPTION**

Lovely 3 bedroom semi detached townhouse set in the hillside of Mijas. Access to the motorway 5 minutes away and nearest town, shops, banks 10 minutes away. This property offers 3 large bedrooms, 2.5 bathrooms, a garage, carport and solarium over 3 floors. The garage and carport on the lower level lead up to a large open plan lounge/dining room with a log burning fire and covered terrace with panoramic sea and mountain views, there is also a spacious kitchen and toilet on this floor with an exit out to a garden and BBQ/dining area. The next level has 3 double bedrooms, a family bathroom and an en-suite in the master bedroom. There is a covered terrace off bedroom 2 and also off the master bedroom with a staircase leading up to a generous sized solarium where you can sit and relax while taking in the breathtaking 360 degree panoramic coastal, sea and mountain views (inc the picturesque 'white washed' Mijas Pueblo village ). With the beach 15 minutes away, the airport 20 minutes away, Mijas Pueblo 15 mins away and nature walking paths on your doorstep, the location of the property really is perfect. AREA DESCRIPTION Mijas Pueblo is situated in the heart of the Costa Del Sol. With it's 'white village' charm and cobbled, narrow winding