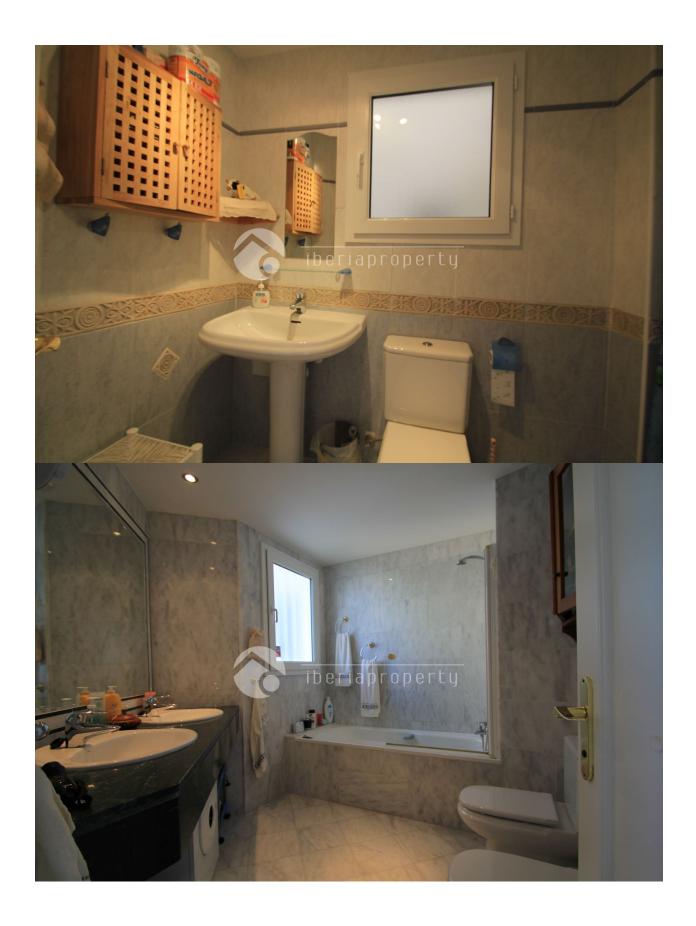

## **DESCRIPTION**

This apartment is at a 500 meters to the harbor with several restaurants, a sailing&diving school. The beach is just in front of the apartment at 100 meters distance. The apartment has a partially covered terrace which is south west facing with stunning sea views. Very good sun, afternoon-evening sun. It consists of 2 bedrooms and 2 bathrooms living room, fully equipped kitchen and has marble floors. The apartment is on the second floor and has an elevator and is wheelchair accessible. Has central air conditioning and underfloor heating in bathrooms. Electrical blinds in the living room. The garage has a private deed and may be sold separately but is included in the price. Very nicely landscaped grounds with a great communal pool. This apartment is worth a visit!