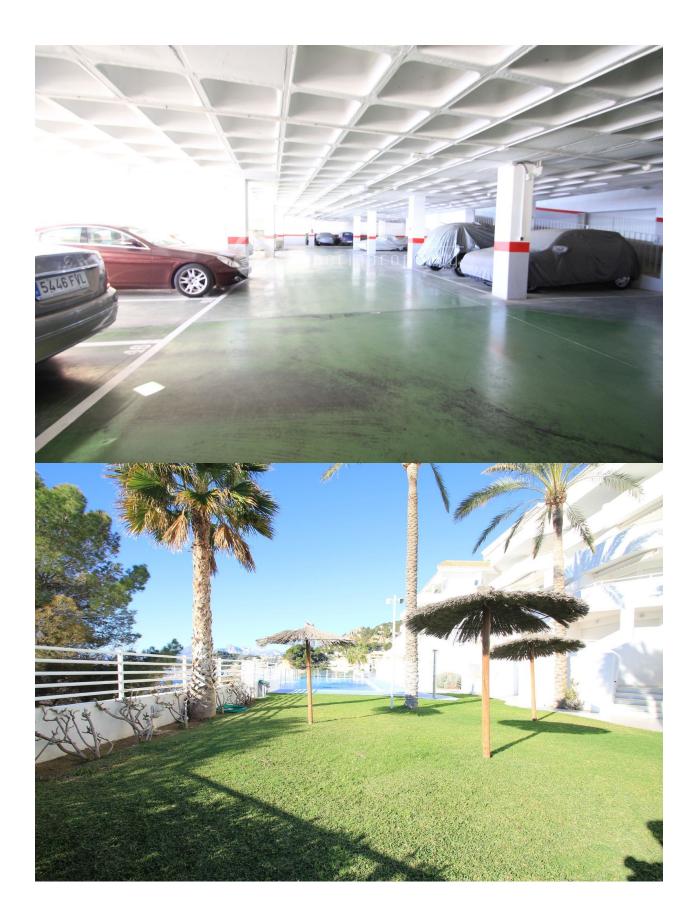

## **DESCRIPTION**

This apartment is at a 500 meters to the harbor with several restaurants, a sailing&diving school. The beach is just in front of the apartment at 100 meters distance. The apartment has a partially covered terrace which is south west facing with stunning sea views. Very good sun, afternoon-evening sun. It consists of 2 bedrooms and 2 bathrooms living room, fully equipped kitchen and has marble floors. The apartment is on the second floor and has an elevator and is wheelchair accessible. Has central air conditioning and underfloor heating in bathrooms. Electrical blinds in the living room. The garage has a private deed and may be sold separately but is included in the price. Very nicely landscaped grounds with a great communal pool. This apartment is worth a visit!

## CERTIFICAT ÉNERGÉTIQUE

| STYLE                                                                          | VIEW                                                                       | CLIMATISATION                                               | DISTANCE:                                                                                                                                                              |
|--------------------------------------------------------------------------------|----------------------------------------------------------------------------|-------------------------------------------------------------|------------------------------------------------------------------------------------------------------------------------------------------------------------------------|
| • contemporain                                                                 | Ocean                                                                      | Central                                                     | Beach : 100 m                                                                                                                                                          |
|                                                                                |                                                                            |                                                             | aéroport: 60 Km                                                                                                                                                        |
|                                                                                |                                                                            |                                                             | : 500 m                                                                                                                                                                |
| POSITION                                                                       | MEUBLÉ                                                                     | PARKING PAS. CAR                                            | FRAIS                                                                                                                                                                  |
| Sud-Ouest                                                                      | • Vide                                                                     | Garage no. Car : 1                                          | Communauté : 860 €                                                                                                                                                     |
|                                                                                |                                                                            | :1                                                          | I.B.I : 450 €                                                                                                                                                          |
| ZONES                                                                          | ÉTAGE                                                                      | CUISINE                                                     | JARD RIVIÈRE ET<br>TERRASSES N                                                                                                                                         |
| ou chambre BAIGNADE                                                            | <ul> <li>marbre</li> </ul>                                                 | <ul> <li>cuisine fermée</li> <li>cuisine équipée</li> </ul> | <ul> <li>Terrasse couverte</li> <li>Terrasse ouverte</li> <li>Feux extérieurs</li> <li>Palm</li> <li>clôtures</li> <li>hayon</li> <li>Jard RIVER Communauté</li> </ul> |
| CHAUFFAGE                                                                      | EXTRA                                                                      |                                                             |                                                                                                                                                                        |
| <ul><li>chauffage buf ENFANTS<br/>cheminée</li><li>gaz communautaire</li></ul> | <ul><li>intégré</li><li>Porte de sécurité</li><li>Double vitrage</li></ul> |                                                             |                                                                                                                                                                        |