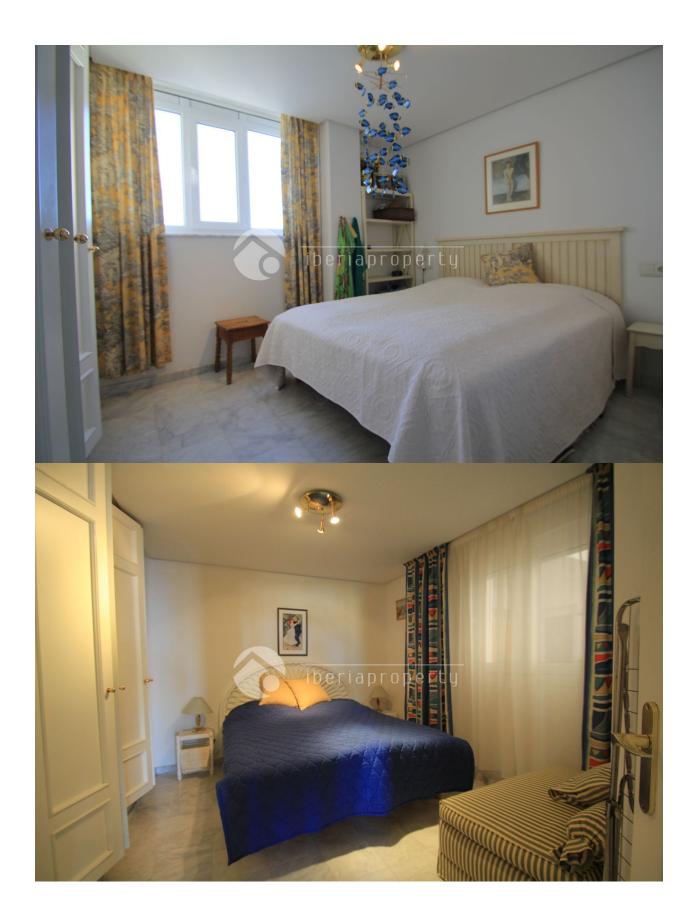

## **DESCRIPTION**

This apartment is at a 500 meters to the harbor with several restaurants, a sailing&diving school. The beach is just in front of the apartment at 100 meters distance. The apartment has a partially covered terrace which is south west facing with stunning sea views. Very good sun, afternoon-evening sun. It consists of 2 bedrooms and 2 bathrooms living room, fully equipped kitchen and has marble floors. The apartment is on the second floor and has an elevator and is wheelchair accessible. Has central air conditioning and underfloor heating in bathrooms. Electrical blinds in the living room. The garage has a private deed and may be sold separately but is included in the price. Very nicely landscaped grounds with a great communal pool. This apartment is worth a visit!