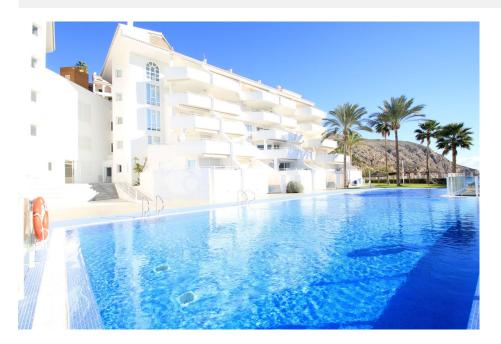

## **DESCRIPTION**

This apartment is at a 500 meters to the harbor with several restaurants, a sailing&diving school. The beach is just in front of the apartment at 100 meters distance. The apartment has a partially covered terrace which is south west facing with stunning sea views. Very good sun, afternoon-evening sun. It consists of 2 bedrooms and 2 bathrooms living room, fully equipped kitchen and has marble floors. The apartment is on the second floor and has an elevator and is wheelchair accessible. Has central air conditioning and underfloor heating in bathrooms. Electrical blinds in the living room. The garage has a private deed and may be sold separately but is included in the price. Very nicely landscaped grounds with a great communal pool. This apartment is worth a visit!

## CERTIFICAT ÉNERGÉTIQUE

| STYLE                                                                          | VIEW                                                                       | CLIMATISATION                                               | DISTANCE:                                                                                                                                                              |
|--------------------------------------------------------------------------------|----------------------------------------------------------------------------|-------------------------------------------------------------|------------------------------------------------------------------------------------------------------------------------------------------------------------------------|
| • contemporain                                                                 | Ocean                                                                      | Central                                                     | Beach : 100 m                                                                                                                                                          |
|                                                                                |                                                                            |                                                             | aéroport: 60 Km                                                                                                                                                        |
|                                                                                |                                                                            |                                                             | : 500 m                                                                                                                                                                |
| POSITION                                                                       | MEUBLÉ                                                                     | PARKING PAS. CAR                                            | FRAIS                                                                                                                                                                  |
| Sud-Ouest                                                                      | • Vide                                                                     | Garage no. Car : 1                                          | Communauté : 860 €                                                                                                                                                     |
|                                                                                |                                                                            | :1                                                          | I.B.I : 450 €                                                                                                                                                          |
| ZONES                                                                          | ÉTAGE                                                                      | CUISINE                                                     | JARD RIVIÈRE ET<br>TERRASSES N                                                                                                                                         |
| ou chambre BAIGNADE                                                            | <ul> <li>marbre</li> </ul>                                                 | <ul> <li>cuisine fermée</li> <li>cuisine équipée</li> </ul> | <ul> <li>Terrasse couverte</li> <li>Terrasse ouverte</li> <li>Feux extérieurs</li> <li>Palm</li> <li>clôtures</li> <li>hayon</li> <li>Jard RIVER Communauté</li> </ul> |
| CHAUFFAGE                                                                      | EXTRA                                                                      |                                                             |                                                                                                                                                                        |
| <ul><li>chauffage buf ENFANTS<br/>cheminée</li><li>gaz communautaire</li></ul> | <ul><li>intégré</li><li>Porte de sécurité</li><li>Double vitrage</li></ul> |                                                             |                                                                                                                                                                        |