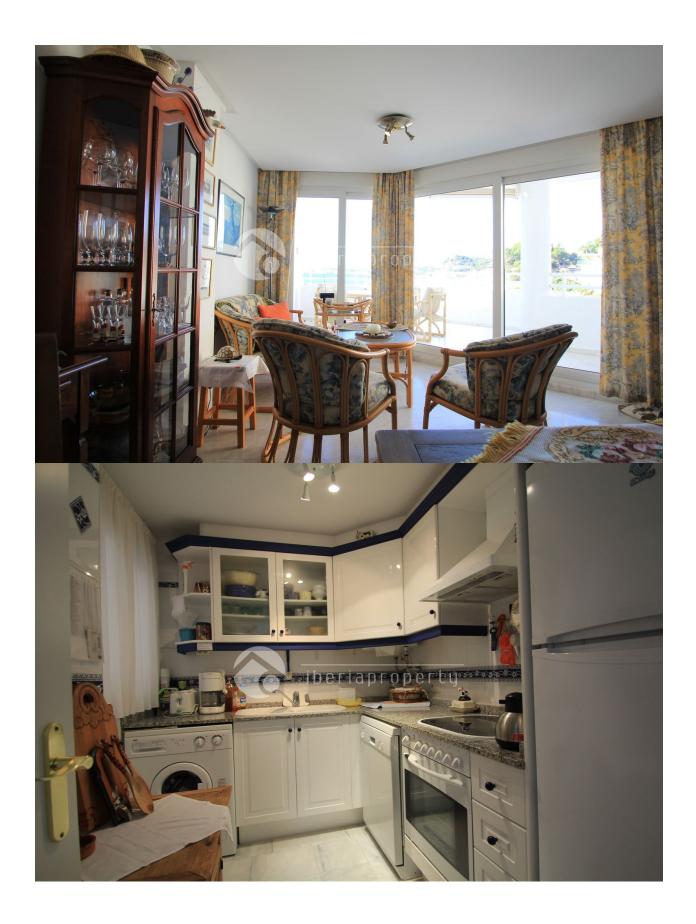

## **DESCRIPTION**

This apartment is at a 500 meters to the harbor with several restaurants, a sailing&diving school. The beach is just in front of the apartment at 100 meters distance. The apartment has a partially covered terrace which is south west facing with stunning sea views. Very good sun, afternoon-evening sun. It consists of 2 bedrooms and 2 bathrooms living room, fully equipped kitchen and has marble floors. The apartment is on the second floor and has an elevator and is wheelchair accessible. Has central air conditioning and underfloor heating in bathrooms. Electrical blinds in the living room. The garage has a private deed and may be sold separately but is included in the price. Very nicely landscaped grounds with a great communal pool. This apartment is worth a visit!