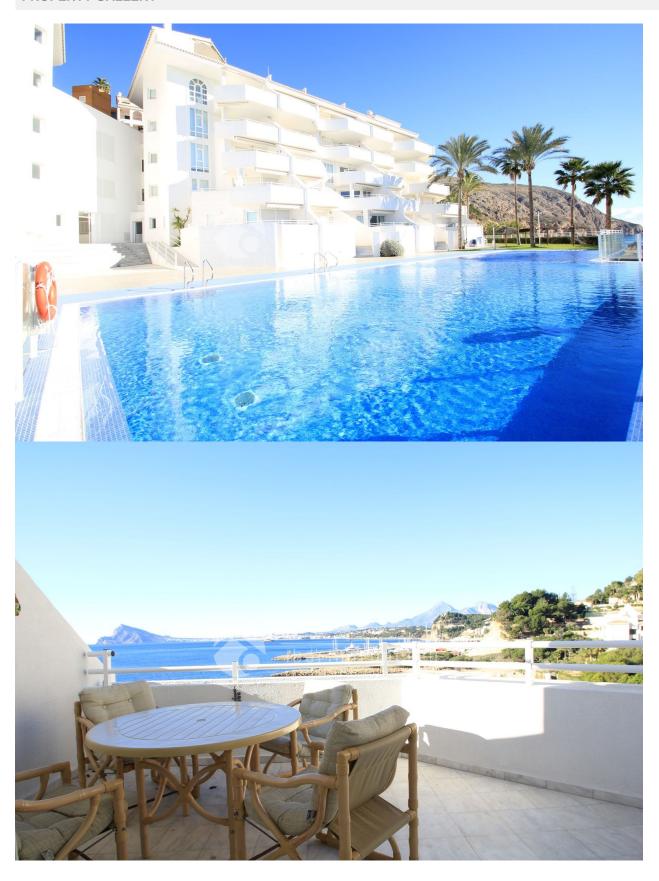

## **DESCRIPTION**

This apartment is at a 500 meters to the harbor with several restaurants, a sailing&diving school. The beach is just in front of the apartment at 100 meters distance. The apartment has a partially covered terrace which is south west facing with stunning sea views. Very good sun, afternoon-evening sun. It consists of 2 bedrooms and 2 bathrooms living room, fully equipped kitchen and has marble floors. The apartment is on the second floor and has an elevator and is wheelchair accessible. Has central air conditioning and underfloor heating in bathrooms. Electrical blinds in the living room. The garage has a private deed and may be sold separately but is included in the price. Very nicely landscaped grounds with a great communal pool. This apartment is worth a visit!

## CERTIFICAT ÉNERGÉTIQUE

| STYLE                                                                          | VIEW                                                                       | CLIMATISATION                                               | DISTANCE:                                                                                                                                                              |
|--------------------------------------------------------------------------------|----------------------------------------------------------------------------|-------------------------------------------------------------|------------------------------------------------------------------------------------------------------------------------------------------------------------------------|
| • contemporain                                                                 | Ocean                                                                      | Central                                                     | Beach : 100 m                                                                                                                                                          |
|                                                                                |                                                                            |                                                             | aéroport: 60 Km                                                                                                                                                        |
|                                                                                |                                                                            |                                                             | : 500 m                                                                                                                                                                |
| POSITION                                                                       | MEUBLÉ                                                                     | PARKING PAS. CAR                                            | FRAIS                                                                                                                                                                  |
| Sud-Ouest                                                                      | • Vide                                                                     | Garage no. Car : 1                                          | Communauté : 860 €                                                                                                                                                     |
|                                                                                |                                                                            | :1                                                          | I.B.I : 450 €                                                                                                                                                          |
| ZONES                                                                          | ÉTAGE                                                                      | CUISINE                                                     | JARD RIVIÈRE ET<br>TERRASSES N                                                                                                                                         |
| ou chambre BAIGNADE                                                            | <ul> <li>marbre</li> </ul>                                                 | <ul> <li>cuisine fermée</li> <li>cuisine équipée</li> </ul> | <ul> <li>Terrasse couverte</li> <li>Terrasse ouverte</li> <li>Feux extérieurs</li> <li>Palm</li> <li>clôtures</li> <li>hayon</li> <li>Jard RIVER Communauté</li> </ul> |
| CHAUFFAGE                                                                      | EXTRA                                                                      |                                                             |                                                                                                                                                                        |
| <ul><li>chauffage buf ENFANTS<br/>cheminée</li><li>gaz communautaire</li></ul> | <ul><li>intégré</li><li>Porte de sécurité</li><li>Double vitrage</li></ul> |                                                             |                                                                                                                                                                        |