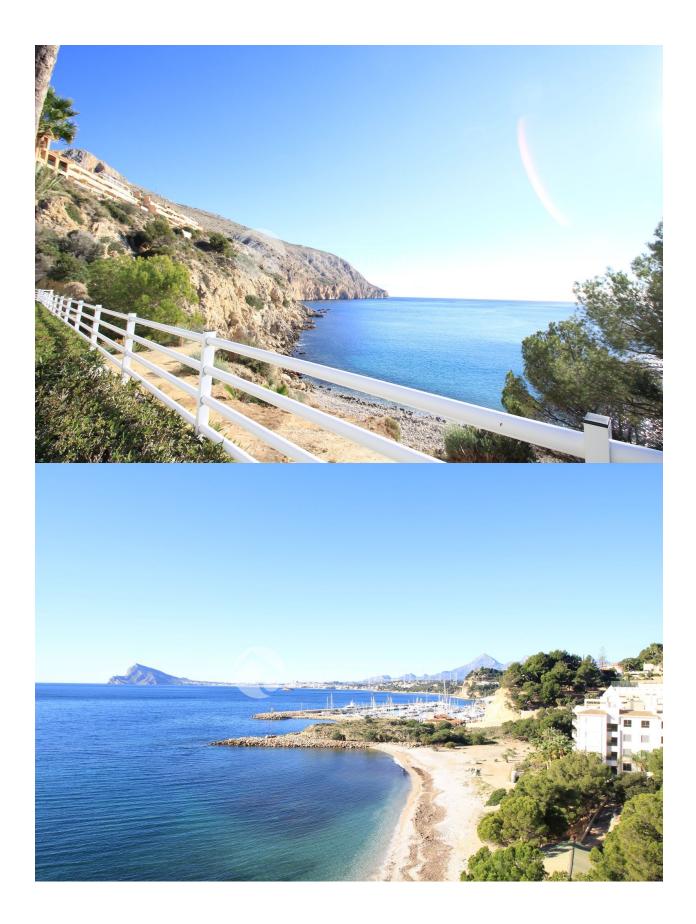

## **DESCRIPTION**

This apartment is at a 500 meters to the harbor with several restaurants, a sailing&diving school. The beach is just in front of the apartment at 100 meters distance. The apartment has a partially covered terrace which is south west facing with stunning sea views. Very good sun, afternoon-evening sun. It consists of 2 bedrooms and 2 bathrooms living room, fully equipped kitchen and has marble floors. The apartment is on the second floor and has an elevator and is wheelchair accessible. Has central air conditioning and underfloor heating in bathrooms. Electrical blinds in the living room. The garage has a private deed and may be sold separately but is included in the price. Very nicely landscaped grounds with a great communal pool. This apartment is worth a visit!

## CERTIFICAT ÉNERGÉTIQUE

| STYLE                                                                          | VIEW                                                                       | CLIMATISATION                                               | DISTANCE:                                                                                                                                                              |
|--------------------------------------------------------------------------------|----------------------------------------------------------------------------|-------------------------------------------------------------|------------------------------------------------------------------------------------------------------------------------------------------------------------------------|
| • contemporain                                                                 | Ocean                                                                      | Central                                                     | Beach : 100 m                                                                                                                                                          |
|                                                                                |                                                                            |                                                             | aéroport: 60 Km                                                                                                                                                        |
|                                                                                |                                                                            |                                                             | : 500 m                                                                                                                                                                |
| POSITION                                                                       | MEUBLÉ                                                                     | PARKING PAS. CAR                                            | FRAIS                                                                                                                                                                  |
| Sud-Ouest                                                                      | • Vide                                                                     | Garage no. Car : 1                                          | Communauté : 860 €                                                                                                                                                     |
|                                                                                |                                                                            | :1                                                          | I.B.I : 450 €                                                                                                                                                          |
| ZONES                                                                          | ÉTAGE                                                                      | CUISINE                                                     | JARD RIVIÈRE ET<br>TERRASSES N                                                                                                                                         |
| ou chambre BAIGNADE                                                            | <ul> <li>marbre</li> </ul>                                                 | <ul> <li>cuisine fermée</li> <li>cuisine équipée</li> </ul> | <ul> <li>Terrasse couverte</li> <li>Terrasse ouverte</li> <li>Feux extérieurs</li> <li>Palm</li> <li>clôtures</li> <li>hayon</li> <li>Jard RIVER Communauté</li> </ul> |
| CHAUFFAGE                                                                      | EXTRA                                                                      |                                                             |                                                                                                                                                                        |
| <ul><li>chauffage buf ENFANTS<br/>cheminée</li><li>gaz communautaire</li></ul> | <ul><li>intégré</li><li>Porte de sécurité</li><li>Double vitrage</li></ul> |                                                             |                                                                                                                                                                        |