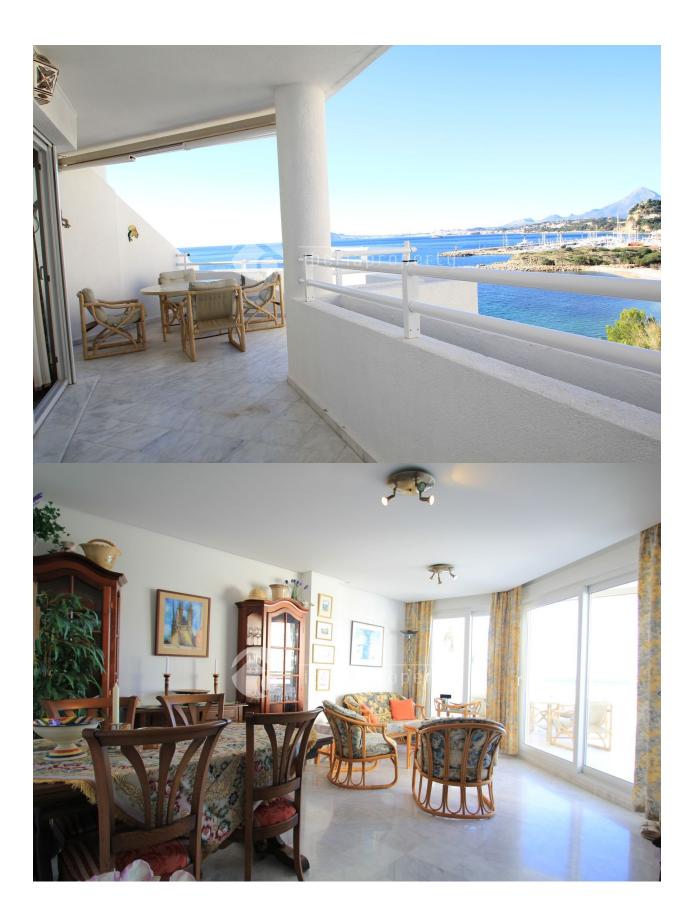

## **DESCRIPTION**

This apartment is at a 500 meters to the harbor with several restaurants, a sailing&diving school. The beach is just in front of the apartment at 100 meters distance. The apartment has a partially covered terrace which is south west facing with stunning sea views. Very good sun, afternoon-evening sun. It consists of 2 bedrooms and 2 bathrooms living room, fully equipped kitchen and has marble floors. The apartment is on the second floor and has an elevator and is wheelchair accessible. Has central air conditioning and underfloor heating in bathrooms. Electrical blinds in the living room. The garage has a private deed and may be sold separately but is included in the price. Very nicely landscaped grounds with a great communal pool. This apartment is worth a visit!