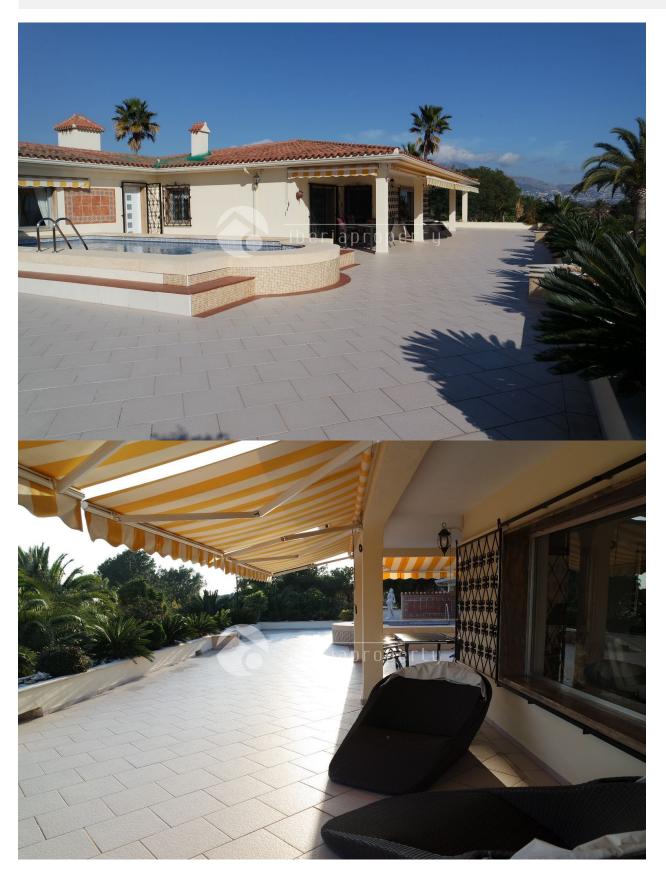

### **DESCRIPTION**

This Mediterranean style villa has been built on a very central location, at walking distance to the center and shops of Alfaz del Pi. It is situated on a large, flat and green plot of 5000 m2 in a quiet, residential area and is surrounded by a low maintenance garden with fruit trees and palm trees. What is special about this villa is the enormous outdoor terrace of 220 m2 with an heated pool and the main area is all on one floor. The living room has large windows and gives it a light and airy feel. On this floor are three bedrooms and two bedrooms of which one en-suite. Downstairs is the guest apartment with a combined living area and open kitchen, as well as one bedroom and bathroom and a huge garage for at least 4 cars and more parking outside. The villa is in perfect condition and has been well maintained by the owners.

# JARD RIVIÈRE ET TERRASSES N

- Terrasse couverte
- Terrasse ouverte
- Feux extérieurs
- irrigation automatique
- · arbres fruitiers
- Palm
- Paysage
- clôtures
- murs en pierre
- hayon
- Jard RIVER n privée