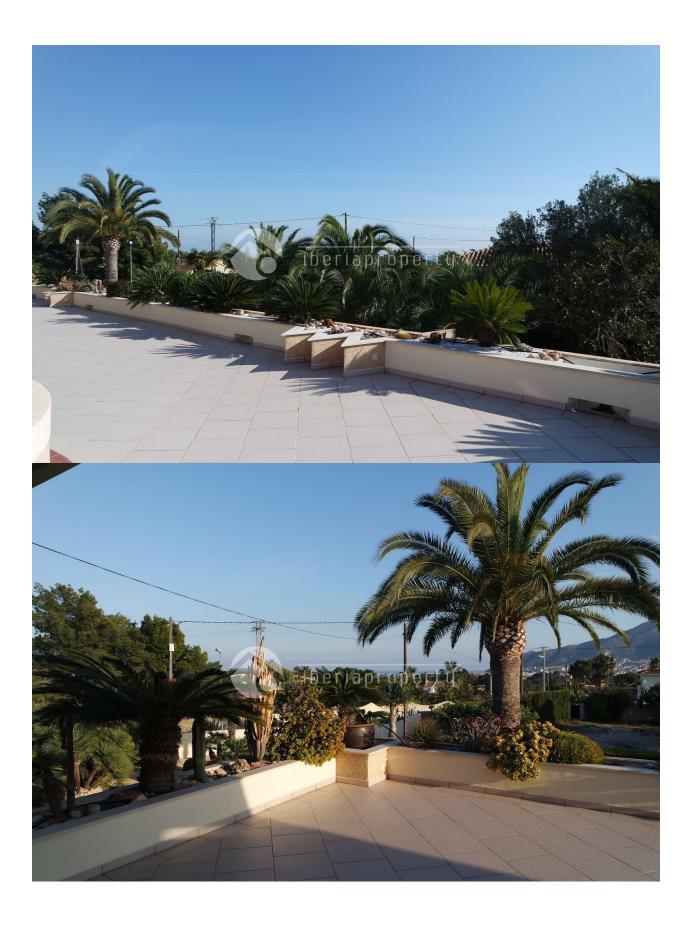

### **DESCRIPTION**

This Mediterranean style villa has been built on a very central location, at walking distance to the center and shops of Alfaz del Pi. It is situated on a large, flat and green plot of 5000 m2 in a quiet, residential area and is surrounded by a low maintenance garden with fruit trees and palm trees. What is special about this villa is the enormous outdoor terrace of 220 m2 with an heated pool and the main area is all on one floor. The living room has large windows and gives it a light and airy feel. On this floor are three bedrooms and two bedrooms of which one en-suite. Downstairs is the guest apartment with a combined living area and open kitchen, as well as one bedroom and bathroom and a huge garage for at least 4 cars and more parking outside. The villa is in perfect condition and has been well maintained by the owners.

# JARD RIVIÈRE ET TERRASSES N

- Terrasse couverte
- Terrasse ouverte
- Feux extérieurs
- irrigation automatique
- · arbres fruitiers
- Palm
- Paysage
- clôtures
- murs en pierre
- hayon
- Jard RIVER n privée