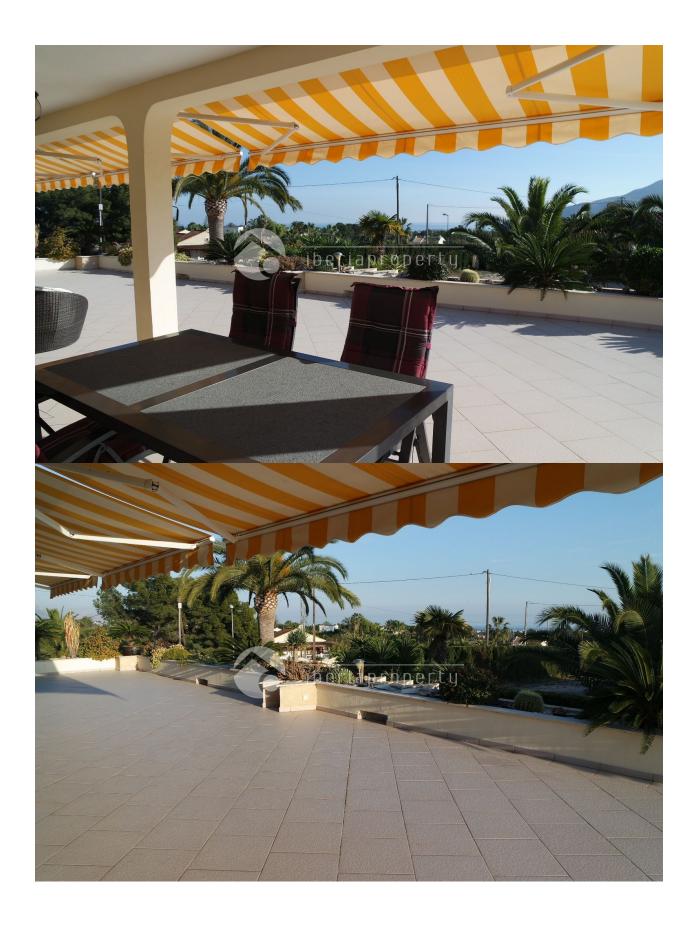

### **DESCRIPTION**

This Mediterranean style villa has been built on a very central location, at walking distance to the center and shops of Alfaz del Pi. It is situated on a large, flat and green plot of 5000 m2 in a quiet, residential area and is surrounded by a low maintenance garden with fruit trees and palm trees. What is special about this villa is the enormous outdoor terrace of 220 m2 with an heated pool and the main area is all on one floor. The living room has large windows and gives it a light and airy feel. On this floor are three bedrooms and two bedrooms of which one en-suite. Downstairs is the guest apartment with a combined living area and open kitchen, as well as one bedroom and bathroom and a huge garage for at least 4 cars and more parking outside. The villa is in perfect condition and has been well maintained by the owners.

# JARD RIVIÈRE ET TERRASSES N

- Terrasse couverte
- Terrasse ouverte
- Feux extérieurs
- irrigation automatique
- · arbres fruitiers
- Palm
- Paysage
- clôtures
- murs en pierre
- hayon
- Jard RIVER n privée