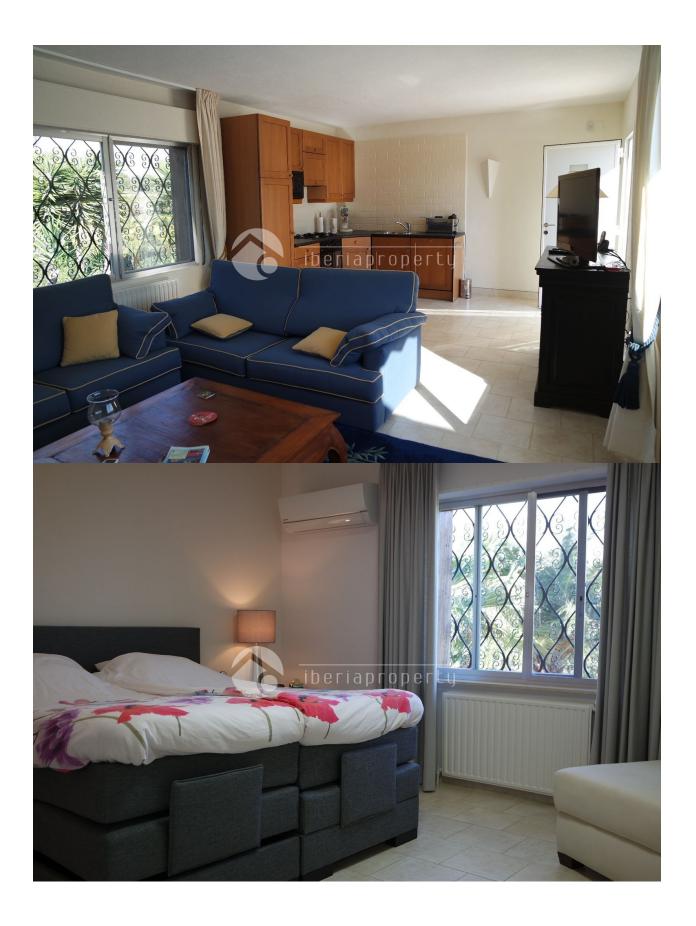

### **DESCRIPTION**

This Mediterranean style villa has been built on a very central location, at walking distance to the center and shops of Alfaz del Pi. It is situated on a large, flat and green plot of 5000 m2 in a quiet, residential area and is surrounded by a low maintenance garden with fruit trees and palm trees. What is special about this villa is the enormous outdoor terrace of 220 m2 with an heated pool and the main area is all on one floor. The living room has large windows and gives it a light and airy feel. On this floor are three bedrooms and two bedrooms of which one en-suite. Downstairs is the guest apartment with a combined living area and open kitchen, as well as one bedroom and bathroom and a huge garage for at least 4 cars and more parking outside. The villa is in perfect condition and has been well maintained by the owners.