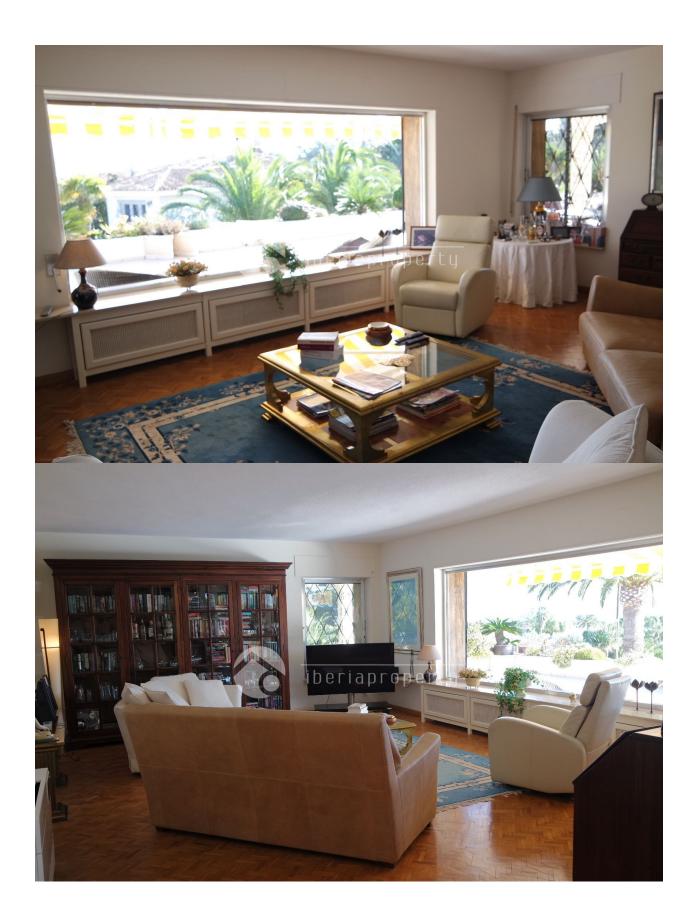

### **DESCRIPTION**

This Mediterranean style villa has been built on a very central location, at walking distance to the center and shops of Alfaz del Pi. It is situated on a large, flat and green plot of 5000 m2 in a quiet, residential area and is surrounded by a low maintenance garden with fruit trees and palm trees. What is special about this villa is the enormous outdoor terrace of 220 m2 with an heated pool and the main area is all on one floor. The living room has large windows and gives it a light and airy feel. On this floor are three bedrooms and two bedrooms of which one en-suite. Downstairs is the guest apartment with a combined living area and open kitchen, as well as one bedroom and bathroom and a huge garage for at least 4 cars and more parking outside. The villa is in perfect condition and has been well maintained by the owners.