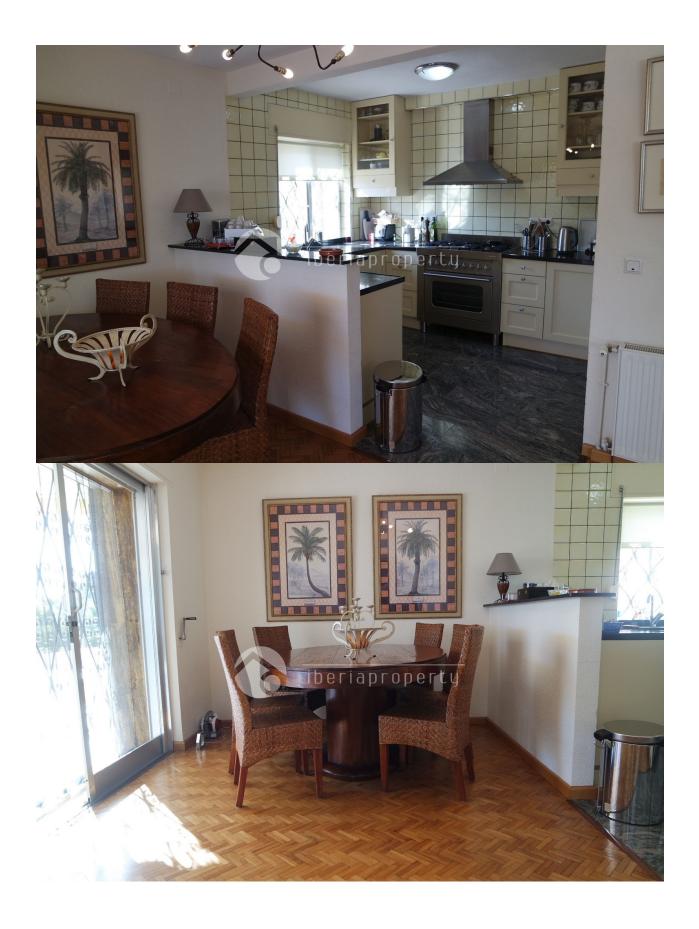

### **DESCRIPTION**

This Mediterranean style villa has been built on a very central location, at walking distance to the center and shops of Alfaz del Pi. It is situated on a large, flat and green plot of 5000 m2 in a quiet, residential area and is surrounded by a low maintenance garden with fruit trees and palm trees. What is special about this villa is the enormous outdoor terrace of 220 m2 with an heated pool and the main area is all on one floor. The living room has large windows and gives it a light and airy feel. On this floor are three bedrooms and two bedrooms of which one en-suite. Downstairs is the guest apartment with a combined living area and open kitchen, as well as one bedroom and bathroom and a huge garage for at least 4 cars and more parking outside. The villa is in perfect condition and has been well maintained by the owners.

# CUISINE

- cuisine
- cuisine équipée
- granit