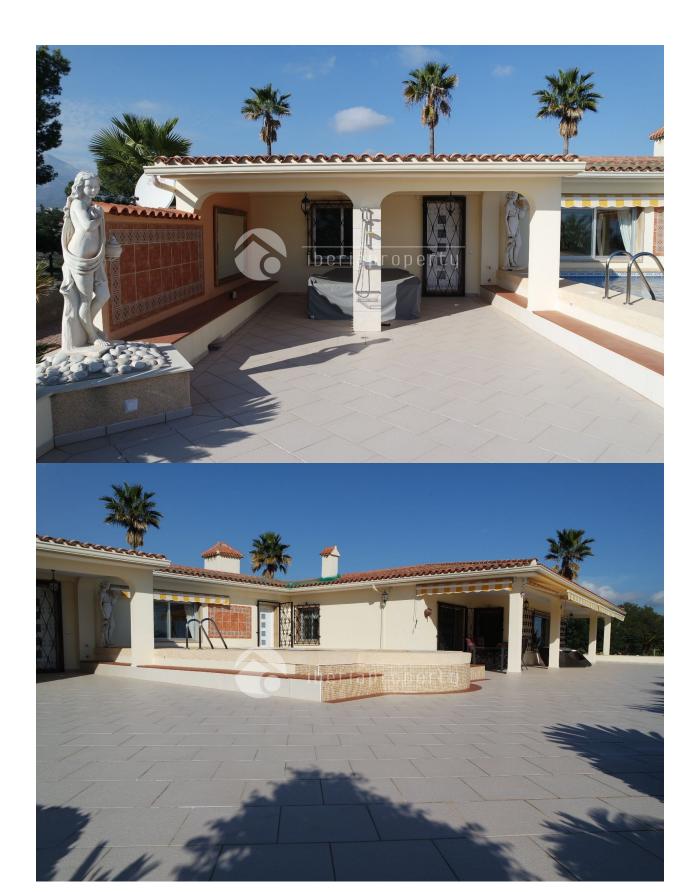

### **DESCRIPTION**

This Mediterranean style villa has been built on a very central location, at walking distance to the center and shops of Alfaz del Pi. It is situated on a large, flat and green plot of 5000 m2 in a quiet, residential area and is surrounded by a low maintenance garden with fruit trees and palm trees. What is special about this villa is the enormous outdoor terrace of 220 m2 with an heated pool and the main area is all on one floor. The living room has large windows and gives it a light and airy feel. On this floor are three bedrooms and two bedrooms of which one en-suite. Downstairs is the guest apartment with a combined living area and open kitchen, as well as one bedroom and bathroom and a huge garage for at least 4 cars and more parking outside. The villa is in perfect condition and has been well maintained by the owners.

# JARD RIVIÈRE ET TERRASSES N

- Terrasse couverte
- Terrasse ouverte
- Feux extérieurs
- irrigation automatique
- · arbres fruitiers
- Palm
- Paysage
- clôtures
- murs en pierre
- hayon
- Jard RIVER n privée