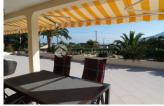

### **DESCRIPTION**

This Mediterranean style villa has been built on a very central location, at walking distance to the center and shops of Alfaz del Pi. It is situated on a large, flat and green plot of 5000 m2 in a quiet, residential area and is surrounded by a low maintenance garden with fruit trees and palm trees. What is special about this villa is the enormous outdoor terrace of 220 m2 with an heated pool and the main area is all on one floor. The living room has large windows and gives it a light and airy feel. On this floor are three bedrooms and two bedrooms of which one en-suite. Downstairs is the guest apartment with a combined living area and open kitchen, as well as one bedroom and bathroom and a huge garage for at least 4 cars and more parking outside. The villa is in perfect condition and has been well maintained by the owners.

# JARD RIVIÈRE ET TERRASSES N

- Terrasse couverte
- Terrasse ouverte
- Feux extérieurs
- irrigation automatique
- · arbres fruitiers
- Palm
- Paysage
- clôtures
- murs en pierre
- hayon
- Jard RIVER n privée