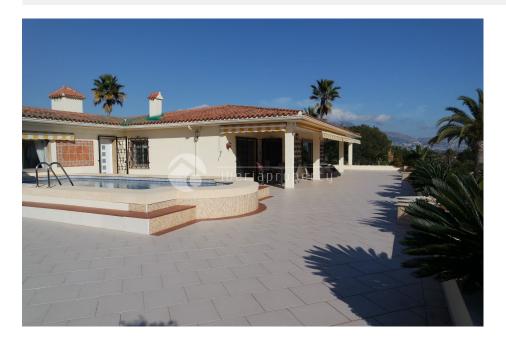

### **DESCRIPTION**

This Mediterranean style villa has been built on a very central location, at walking distance to the center and shops of Alfaz del Pi. It is situated on a large, flat and green plot of 5000 m2 in a quiet, residential area and is surrounded by a low maintenance garden with fruit trees and palm trees. What is special about this villa is the enormous outdoor terrace of 220 m2 with an heated pool and the main area is all on one floor. The living room has large windows and gives it a light and airy feel. On this floor are three bedrooms and two bedrooms of which one en-suite. Downstairs is the guest apartment with a combined living area and open kitchen, as well as one bedroom and bathroom and a huge garage for at least 4 cars and more parking outside. The villa is in perfect condition and has been well maintained by the owners.