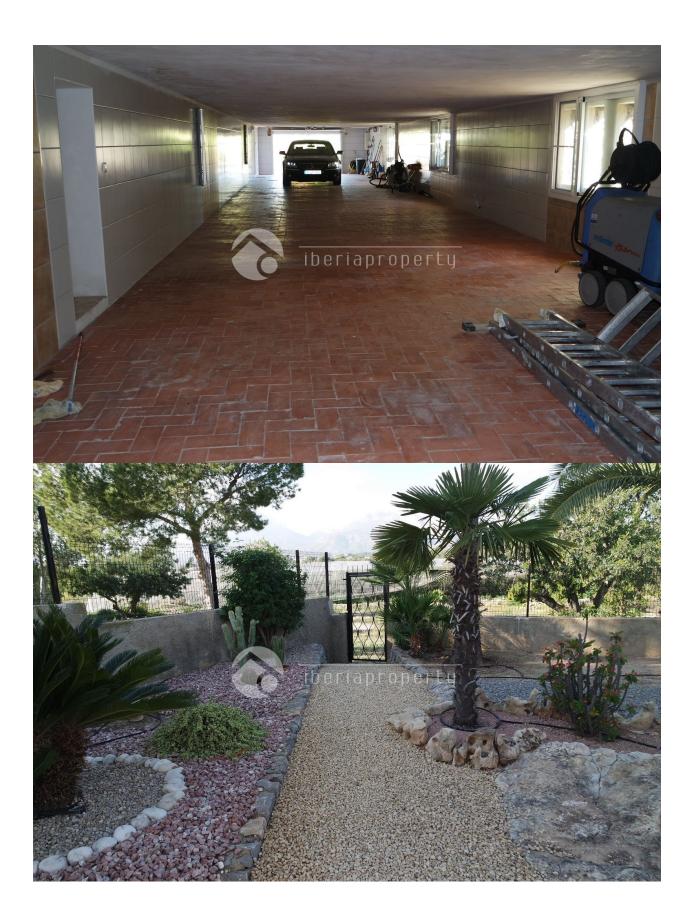

### **DESCRIPTION**

This Mediterranean style villa has been built on a very central location, at walking distance to the center and shops of Alfaz del Pi. It is situated on a large, flat and green plot of 5000 m2 in a quiet, residential area and is surrounded by a low maintenance garden with fruit trees and palm trees. What is special about this villa is the enormous outdoor terrace of 220 m2 with an heated pool and the main area is all on one floor. The living room has large windows and gives it a light and airy feel. On this floor are three bedrooms and two bedrooms of which one en-suite. Downstairs is the guest apartment with a combined living area and open kitchen, as well as one bedroom and bathroom and a huge garage for at least 4 cars and more parking outside. The villa is in perfect condition and has been well maintained by the owners.

### **PARKING PAS. CAR**

Garage no. Car: 10

: 5