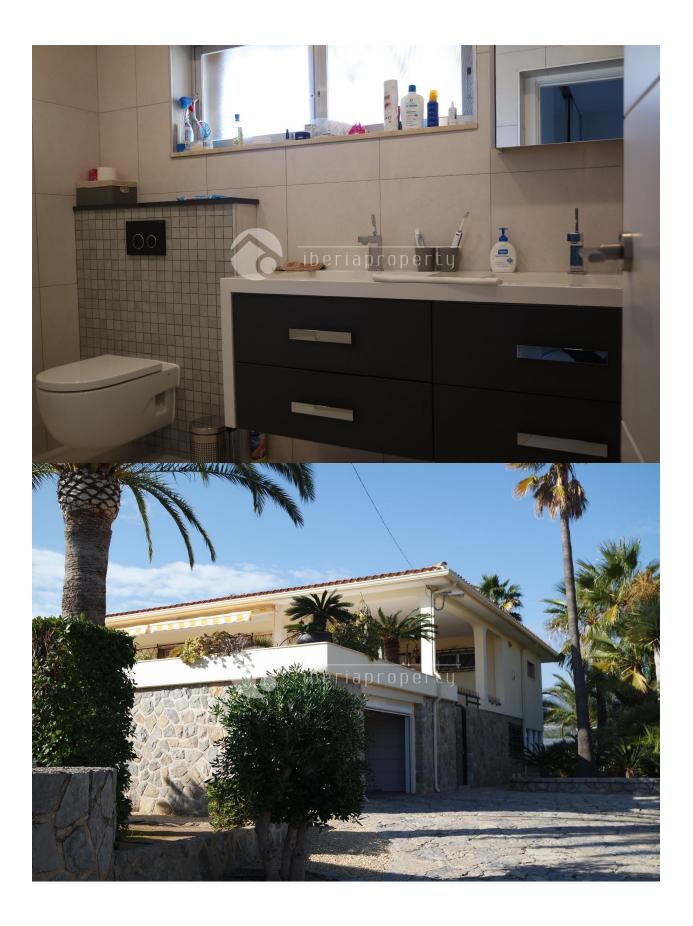

### **DESCRIPTION**

This Mediterranean style villa has been built on a very central location, at walking distance to the center and shops of Alfaz del Pi. It is situated on a large, flat and green plot of 5000 m2 in a quiet, residential area and is surrounded by a low maintenance garden with fruit trees and palm trees. What is special about this villa is the enormous outdoor terrace of 220 m2 with an heated pool and the main area is all on one floor. The living room has large windows and gives it a light and airy feel. On this floor are three bedrooms and two bedrooms of which one en-suite. Downstairs is the guest apartment with a combined living area and open kitchen, as well as one bedroom and bathroom and a huge garage for at least 4 cars and more parking outside. The villa is in perfect condition and has been well maintained by the owners.