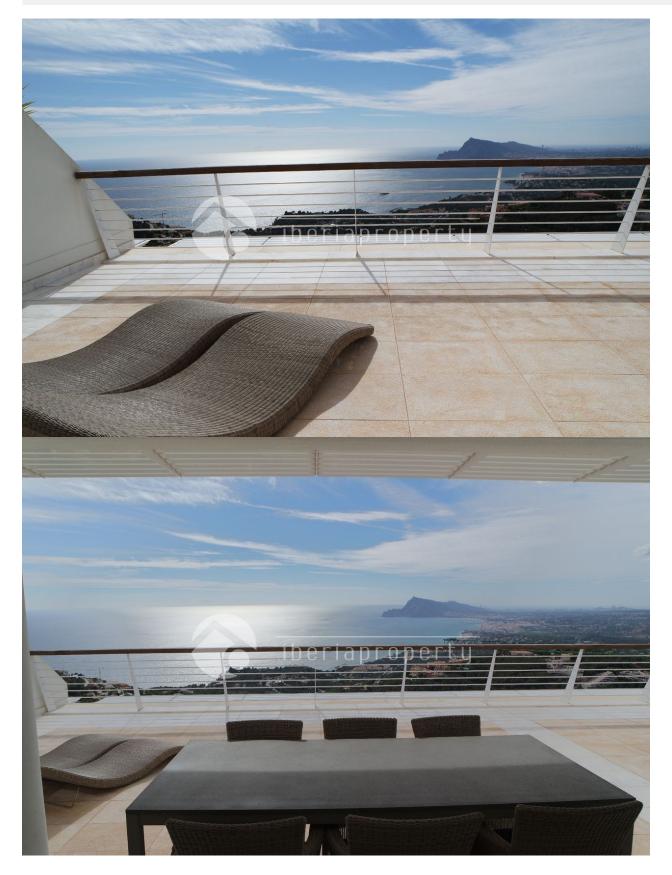

#### DESCRIPTION

This modern and spacious apartment is part of new complex with an unique and modern design, offering the best panoramic views over the bay of Altea and the skyline of Benidorm. It is an example of luxury with the large and open south facing terrace which is partly covered and is connected to the living room and the three bedrooms which all come out on the terrace. From the large window front of the living room the sea views are spectacular as well and the open plan modern kitchen is integrated in the living area. Of the three bedrooms, one is en suite and has a walk-in wardrobe and en suite bathroom with shower and bath tub. All the bedrooms are adjacent to the terrace and have built-in wardrobes. The property has central air-conditioning warm/cold, floor heating and electric shutters and comes with two parking spaces included in the underground garage. The communal pool has breathtaking views as well and is surrounded bu a teak deck and a landscaped, low maintenance garden. Absolutely worth a visit!

#### VIEW

- Panoramico
- Ocean
- une vue sur la montagne

#### JARD RIVIÈRE ET TERRASSES N

- Terrasse couverte
- Terrasse ouverte
- Palm
- Paysage
- clôtures
- gazon
- hayon
- Jard RIVER Communauté