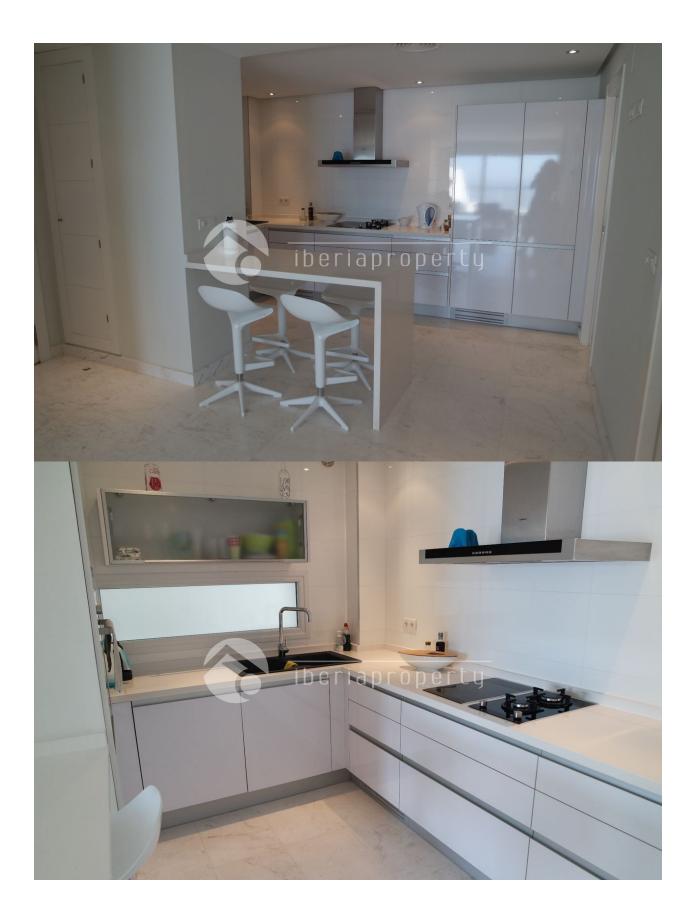

#### DESCRIPTION

This modern and spacious apartment is part of new complex with an unique and modern design, offering the best panoramic views over the bay of Altea and the skyline of Benidorm. It is an example of luxury with the large and open south facing terrace which is partly covered and is connected to the living room and the three bedrooms which all come out on the terrace. From the large window front of the living room the sea views are spectacular as well and the open plan modern kitchen is integrated in the living area. Of the three bedrooms, one is en suite and has a walk-in wardrobe and en suite bathroom with shower and bath tub. All the bedrooms are adjacent to the terrace and have built-in wardrobes. The property has central air-conditioning warm/cold, floor heating and electric shutters and comes with two parking spaces included in the underground garage. The communal pool has breathtaking views as well and is surrounded bu a teak deck and a landscaped, low maintenance garden. Absolutely worth a visit!

## ÉTAGE

Sur

• marbre

- CUISINE
- cuisinecuisine équipée