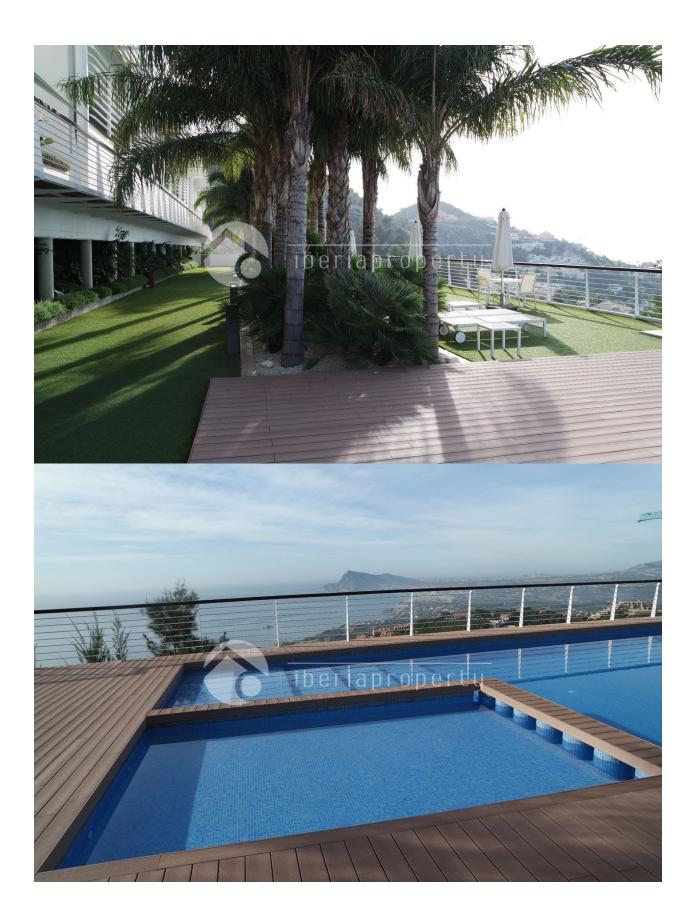

#### DESCRIPTION

This modern and spacious apartment is part of new complex with an unique and modern design, offering the best panoramic views over the bay of Altea and the skyline of Benidorm. It is an example of luxury with the large and open south facing terrace which is partly covered and is connected to the living room and the three bedrooms which all come out on the terrace. From the large window front of the living room the sea views are spectacular as well and the open plan modern kitchen is integrated in the living area. Of the three bedrooms, one is en suite and has a walk-in wardrobe and en suite bathroom with shower and bath tub. All the bedrooms are adjacent to the terrace and have built-in wardrobes. The property has central air-conditioning warm/cold, floor heating and electric shutters and comes with two parking spaces included in the underground garage. The communal pool has breathtaking views as well and is surrounded bu a teak deck and a landscaped, low maintenance garden. Absolutely worth a visit!

#### JARD RIVIÈRE ET TERRASSES N

- Terrasse couverte
- Terrasse ouverte
- Palm
- Paysage
- clôtures
- gazon
- hayon
- Jard RIVER Communauté