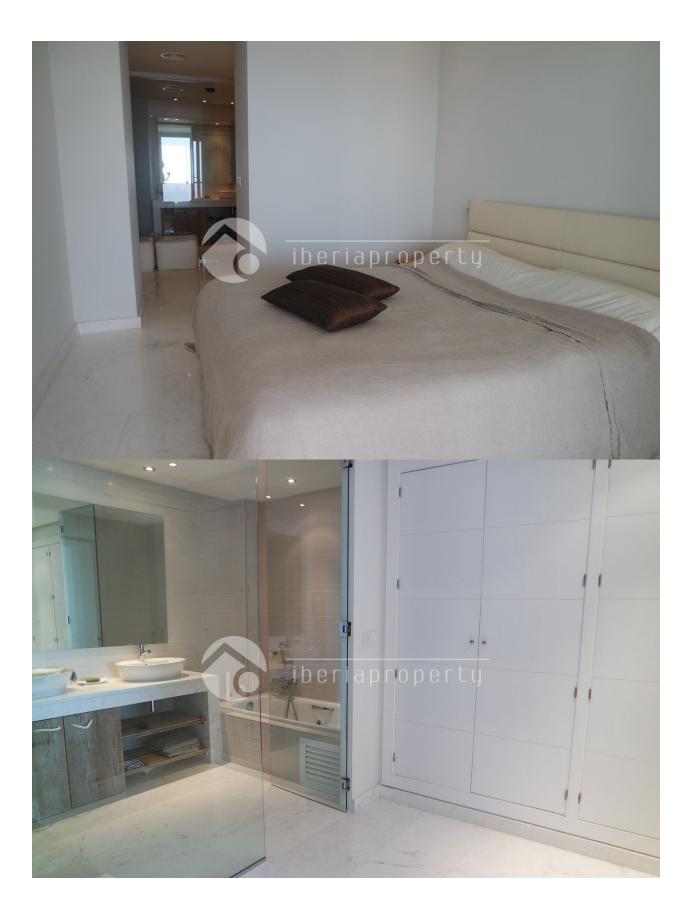

#### DESCRIPTION

This modern and spacious apartment is part of new complex with an unique and modern design, offering the best panoramic views over the bay of Altea and the skyline of Benidorm. It is an example of luxury with the large and open south facing terrace which is partly covered and is connected to the living room and the three bedrooms which all come out on the terrace. From the large window front of the living room the sea views are spectacular as well and the open plan modern kitchen is integrated in the living area. Of the three bedrooms, one is en suite and has a walk-in wardrobe and en suite bathroom with shower and bath tub. All the bedrooms are adjacent to the terrace and have built-in wardrobes. The property has central air-conditioning warm/cold, floor heating and electric shutters and comes with two parking spaces included in the underground garage. The communal pool has breathtaking views as well and is surrounded bu a teak deck and a landscaped, low maintenance garden. Absolutely worth a visit!