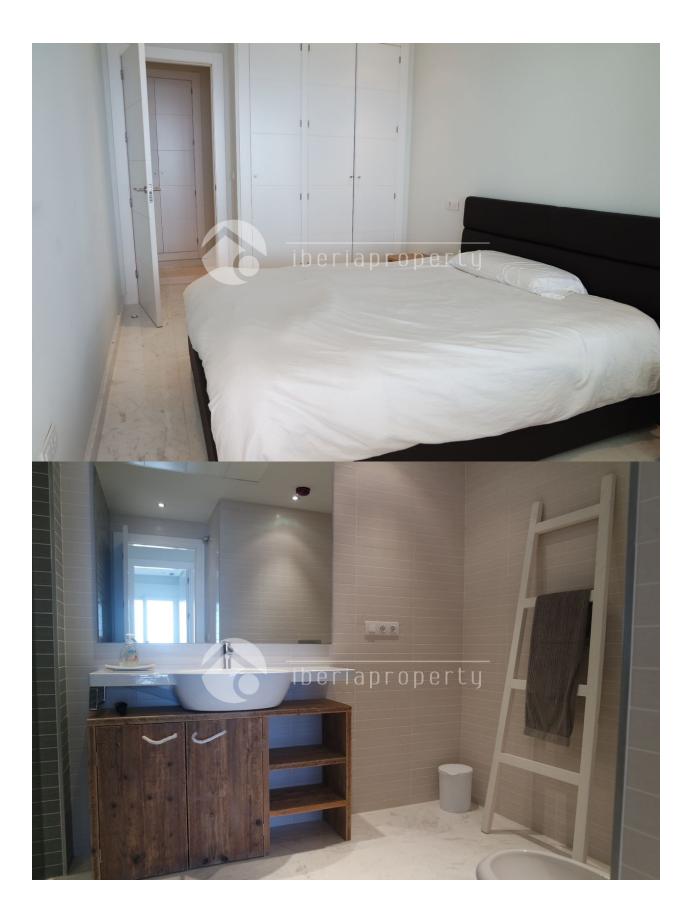

#### DESCRIPTION

This modern and spacious apartment is part of new complex with an unique and modern design, offering the best panoramic views over the bay of Altea and the skyline of Benidorm. It is an example of luxury with the large and open south facing terrace which is partly covered and is connected to the living room and the three bedrooms which all come out on the terrace. From the large window front of the living room the sea views are spectacular as well and the open plan modern kitchen is integrated in the living area. Of the three bedrooms, one is en suite and has a walk-in wardrobe and en suite bathroom with shower and bath tub. All the bedrooms are adjacent to the terrace and have built-in wardrobes. The property has central air-conditioning warm/cold, floor heating and electric shutters and comes with two parking spaces included in the underground garage. The communal pool has breathtaking views as well and is surrounded bu a teak deck and a landscaped, low maintenance garden. Absolutely worth a visit!