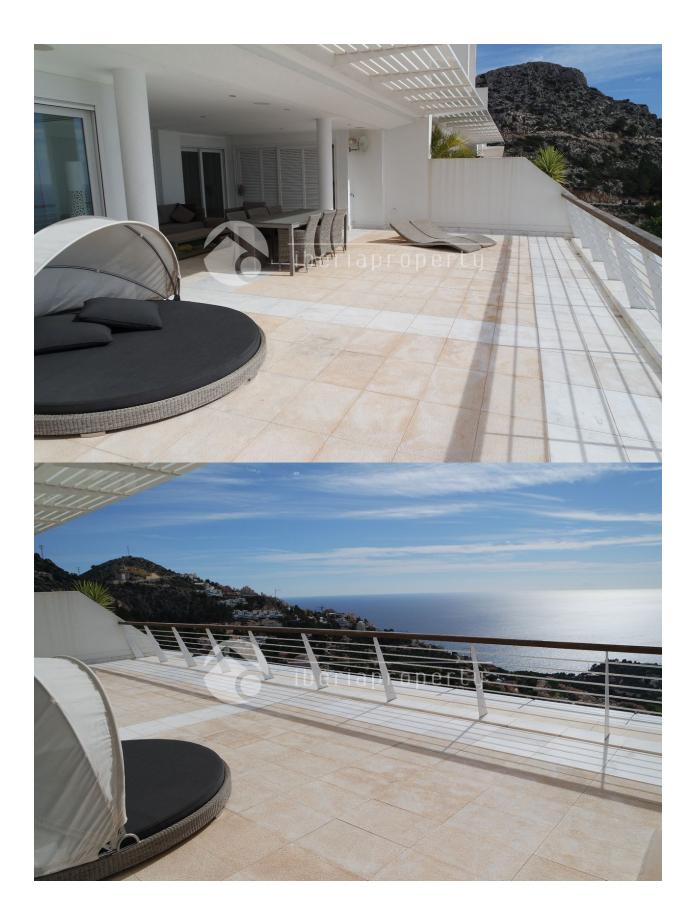

#### DESCRIPTION

This modern and spacious apartment is part of new complex with an unique and modern design, offering the best panoramic views over the bay of Altea and the skyline of Benidorm. It is an example of luxury with the large and open south facing terrace which is partly covered and is connected to the living room and the three bedrooms which all come out on the terrace. From the large window front of the living room the sea views are spectacular as well and the open plan modern kitchen is integrated in the living area. Of the three bedrooms, one is en suite and has a walk-in wardrobe and en suite bathroom with shower and bath tub. All the bedrooms are adjacent to the terrace and have built-in wardrobes. The property has central air-conditioning warm/cold, floor heating and electric shutters and comes with two parking spaces included in the underground garage. The communal pool has breathtaking views as well and is surrounded bu a teak deck and a landscaped, low maintenance garden. Absolutely worth a visit!

#### VIEW

- Panoramico
- Ocean
- une vue sur la montagne

#### JARD RIVIÈRE ET TERRASSES N

- Terrasse couverte
- Terrasse ouverte
- Palm
- Paysage
- clôtures
- gazon
- hayon
- Jard RIVER Communauté