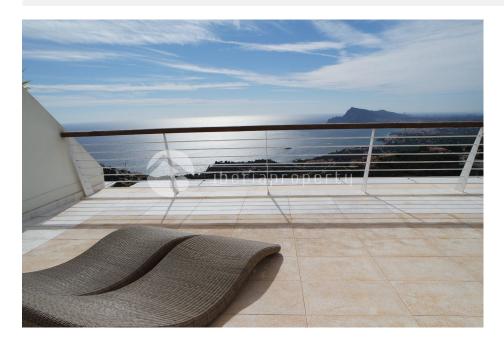

#### DESCRIPTION

This modern and spacious apartment is part of new complex with an unique and modern design, offering the best panoramic views over the bay of Altea and the skyline of Benidorm. It is an example of luxury with the large and open south facing terrace which is partly covered and is connected to the living room and the three bedrooms which all come out on the terrace. From the large window front of the living room the sea views are spectacular as well and the open plan modern kitchen is integrated in the living area. Of the three bedrooms, one is en suite and has a walk-in wardrobe and en suite bathroom with shower and bath tub. All the bedrooms are adjacent to the terrace and have built-in wardrobes. The property has central air-conditioning warm/cold, floor heating and electric shutters and comes with two parking spaces included in the underground garage. The communal pool has breathtaking views as well and is surrounded bu a teak deck and a landscaped, low maintenance garden. Absolutely worth a visit!

#### VIEW

- Panoramico
- Ocean
- une vue sur la montagne

#### JARD RIVIÈRE ET TERRASSES N

- Terrasse couverte
- Terrasse ouverte
- Palm
- Paysage
- clôtures
- gazon
- hayon
- Jard RIVER Communauté