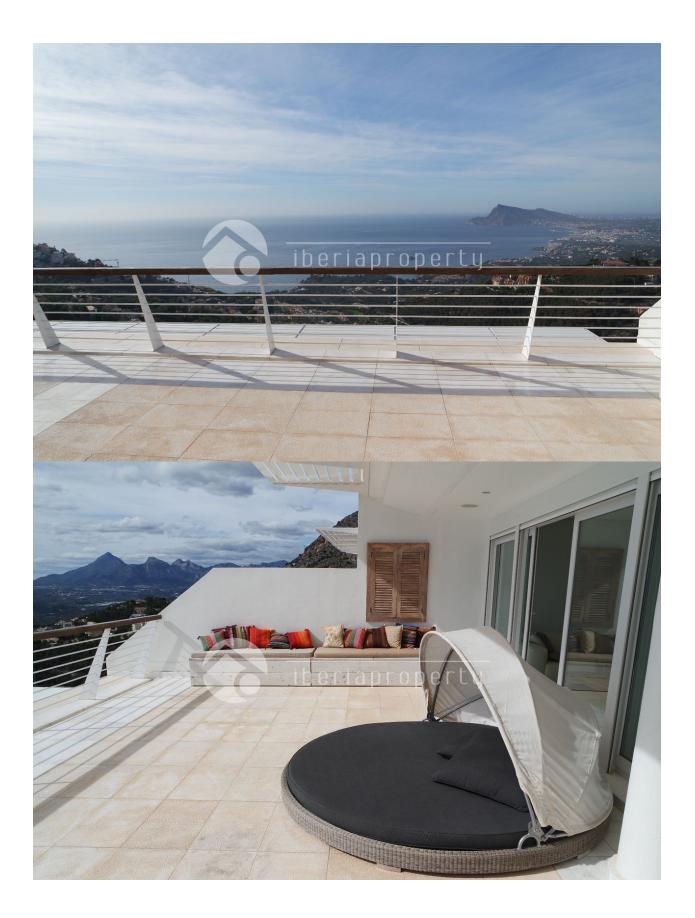

#### DESCRIPTION

This modern and spacious apartment is part of new complex with an unique and modern design, offering the best panoramic views over the bay of Altea and the skyline of Benidorm. It is an example of luxury with the large and open south facing terrace which is partly covered and is connected to the living room and the three bedrooms which all come out on the terrace. From the large window front of the living room the sea views are spectacular as well and the open plan modern kitchen is integrated in the living area. Of the three bedrooms, one is en suite and has a walk-in wardrobe and en suite bathroom with shower and bath tub. All the bedrooms are adjacent to the terrace and have built-in wardrobes. The property has central air-conditioning warm/cold, floor heating and electric shutters and comes with two parking spaces included in the underground garage. The communal pool has breathtaking views as well and is surrounded bu a teak deck and a landscaped, low maintenance garden. Absolutely worth a visit!

#### VIEW

- Panoramico
- Ocean
- une vue sur la montagne

#### JARD RIVIÈRE ET TERRASSES N

- Terrasse couverte
- Terrasse ouverte
- Palm
- Paysage
- clôtures
- gazon
- hayon
- Jard RIVER Communauté