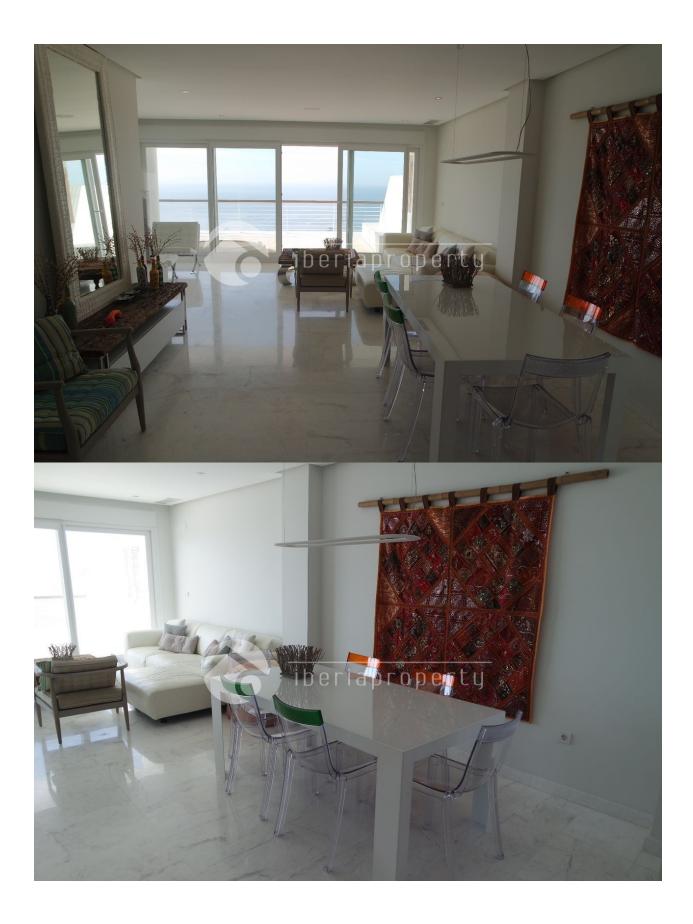

#### DESCRIPTION

This modern and spacious apartment is part of new complex with an unique and modern design, offering the best panoramic views over the bay of Altea and the skyline of Benidorm. It is an example of luxury with the large and open south facing terrace which is partly covered and is connected to the living room and the three bedrooms which all come out on the terrace. From the large window front of the living room the sea views are spectacular as well and the open plan modern kitchen is integrated in the living area. Of the three bedrooms, one is en suite and has a walk-in wardrobe and en suite bathroom with shower and bath tub. All the bedrooms are adjacent to the terrace and have built-in wardrobes. The property has central air-conditioning warm/cold, floor heating and electric shutters and comes with two parking spaces included in the underground garage. The communal pool has breathtaking views as well and is surrounded bu a teak deck and a landscaped, low maintenance garden. Absolutely worth a visit!

## ÉTAGE

Sur

• marbre

- CUISINE
- cuisinecuisine équipée