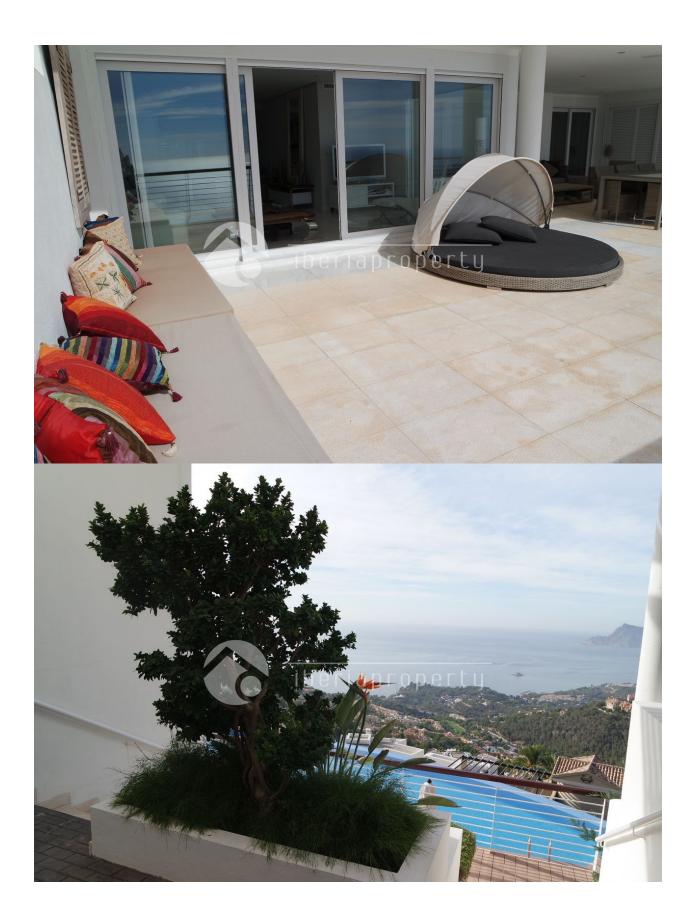

#### DESCRIPTION

This modern and spacious apartment is part of new complex with an unique and modern design, offering the best panoramic views over the bay of Altea and the skyline of Benidorm. It is an example of luxury with the large and open south facing terrace which is partly covered and is connected to the living room and the three bedrooms which all come out on the terrace. From the large window front of the living room the sea views are spectacular as well and the open plan modern kitchen is integrated in the living area. Of the three bedrooms, one is en suite and has a walk-in wardrobe and en suite bathroom with shower and bath tub. All the bedrooms are adjacent to the terrace and have built-in wardrobes. The property has central air-conditioning warm/cold, floor heating and electric shutters and comes with two parking spaces included in the underground garage. The communal pool has breathtaking views as well and is surrounded bu a teak deck and a landscaped, low maintenance garden. Absolutely worth a visit!

#### JARD RIVIÈRE ET TERRASSES N

- Terrasse couverte
- Terrasse ouverte
- Palm
- Paysage
- clôtures
- gazon
- hayon
- Jard RIVER Communauté