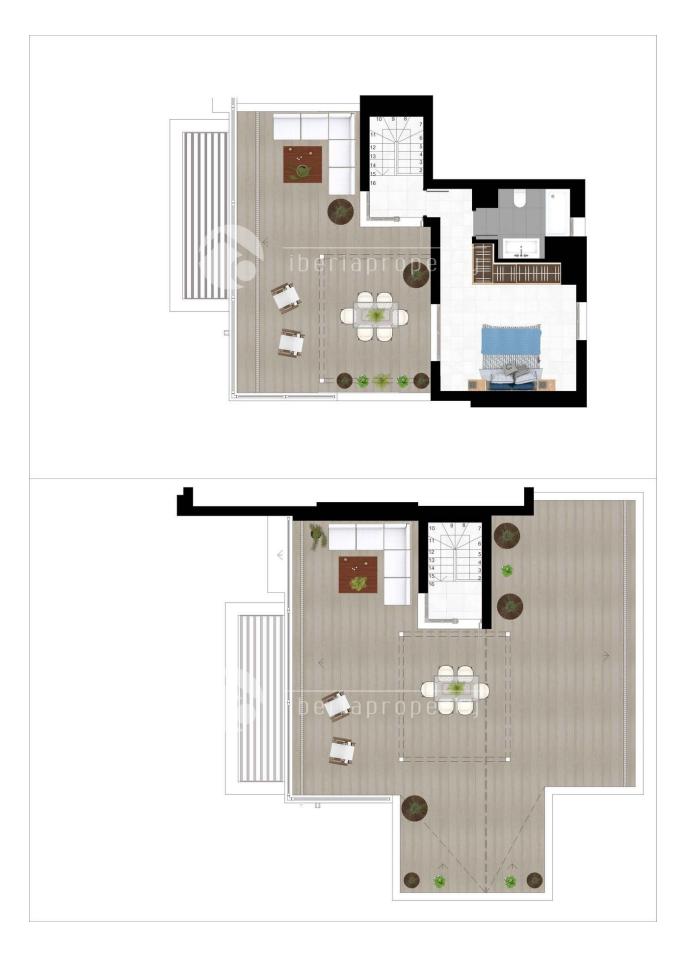

INFO

REF: # 3537 MARBELLA

| INFO             |             |  |
|------------------|-------------|--|
| PRIX:            | 500.000€    |  |
| TYPE:            | Appartement |  |
| CITY:            | Marbella    |  |
| CHAMBRES:        | 2           |  |
| Ba ENFANTS:      | 2           |  |
| Built ( m2 ):    | 93          |  |
| pas ( m2 ):      | -           |  |
| Terrasse ( m2 ): | 42          |  |
| A ENFANTS:       |             |  |
| de plante:       | -           |  |
| MESSAGE          | -           |  |

## **DESCRIPTION**

24 new apartments for sale in Nueva Alcantara, Marbella. The complex is located in an exclusive residential area, just 100 metres from the sea front promenade that connects Puerto Banus and San Pedro de Alcantara. The apartments are very close to Costa del Sol's most beautiful beaches, with Malaga International airport only 1 hour away. The new apartments have 2 or 3 bedrooms and 2 bathrooms. There are two types of spacious 3 bedroom penthouses available, each with incredible terraces. Every property has its own underground parking space and large storeroom. The resort provides a high level of security with a security checkpoint and monitored pedestrian and car entrance. Other communal areas include a swimming pool and an array of landscaped gardens. It is the ideal place for a holiday home, first home or an investment. Jade Beach is designed as a luxury gated community with modern Mediterranean style architecture. All properties are south facing to maximise the hours of sunshine that can be enjoyed from the spacious terrace areas. Handover: July 2016.