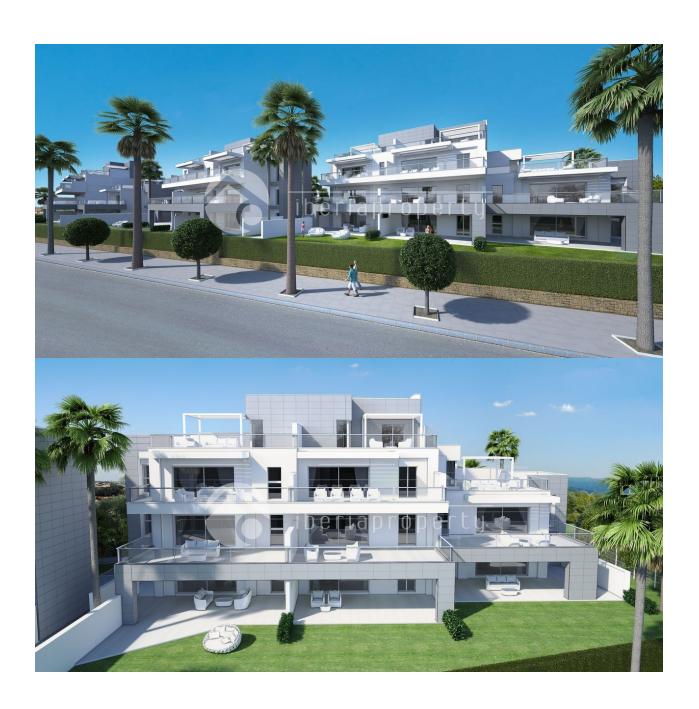

## **DESCRIPTION**

24 new apartments for sale in Nueva Alcantara, Marbella. The complex is located in an exclusive residential area, just 100 metres from the sea front promenade that connects Puerto Banus and San Pedro de Alcantara. The apartments are very close to Costa del Sol's most beautiful beaches, with Malaga International airport only 1 hour away. The new apartments have 2 or 3 bedrooms and 2 bathrooms. There are two types of spacious 3 bedroom penthouses available, each with incredible terraces. Every property has its own underground parking space and large storeroom. The resort provides a high level of security with a security checkpoint and monitored pedestrian and car entrance. Other communal areas include a swimming pool and an array of landscaped gardens. It is the ideal place for a holiday home, first home or an investment. Jade Beach is designed as a luxury gated community with modern Mediterranean style architecture. All properties are south facing to maximise the hours of sunshine that can be enjoyed from the spacious terrace areas. Handover: July 2016.