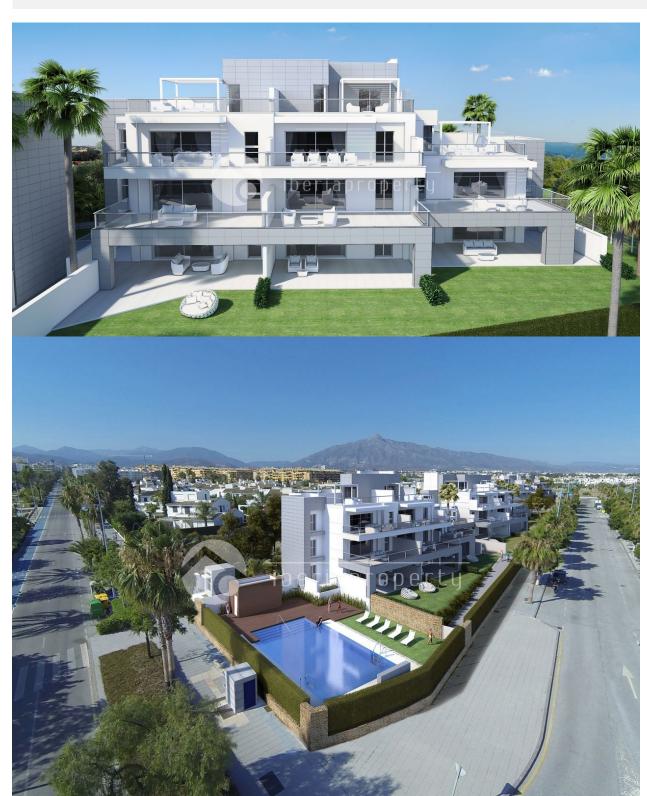

## **DESCRIPTION**

24 new apartments for sale in Nueva Alcantara, Marbella. The complex is located in an exclusive residential area, just 100 metres from the sea front promenade that connects Puerto Banus and San Pedro de Alcantara. The apartments are very close to Costa del Sol's most beautiful beaches, with Malaga International airport only 1 hour away. The new apartments have 2 or 3 bedrooms and 2 bathrooms. There are two types of spacious 3 bedroom penthouses available, each with incredible terraces. Every property has its own underground parking space and large storeroom. The resort provides a high level of security with a security checkpoint and monitored pedestrian and car entrance. Other communal areas include a swimming pool and an array of landscaped gardens. It is the ideal place for a holiday home, first home or an investment. Jade Beach is designed as a luxury gated community with modern Mediterranean style architecture. All properties are south facing to maximise the hours of sunshine that can be enjoyed from the spacious terrace areas. Handover: July 2016.