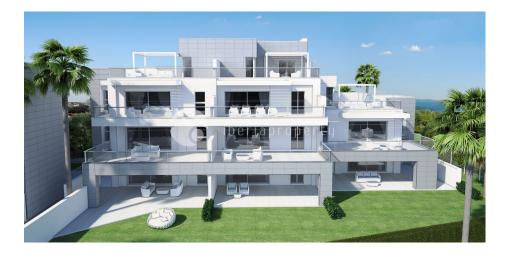

## **DESCRIPTION**

24 new apartments for sale in Nueva Alcantara, Marbella. The complex is located in an exclusive residential area, just 100 metres from the sea front promenade that connects Puerto Banus and San Pedro de Alcantara. The apartments are very close to Costa del Sol's most beautiful beaches, with Malaga International airport only 1 hour away. The new apartments have 2 or 3 bedrooms and 2 bathrooms. There are two types of spacious 3 bedroom penthouses available, each with incredible terraces. Every property has its own underground parking space and large storeroom. The resort provides a high level of security with a security checkpoint and monitored pedestrian and car entrance. Other communal areas include a swimming pool and an array of landscaped gardens. It is the ideal place for a holiday home, first home or an investment. Jade Beach is designed as a luxury gated community with modern Mediterranean style architecture. All properties are south facing to maximise the hours of sunshine that can be enjoyed from the spacious terrace areas. Handover: July 2016.