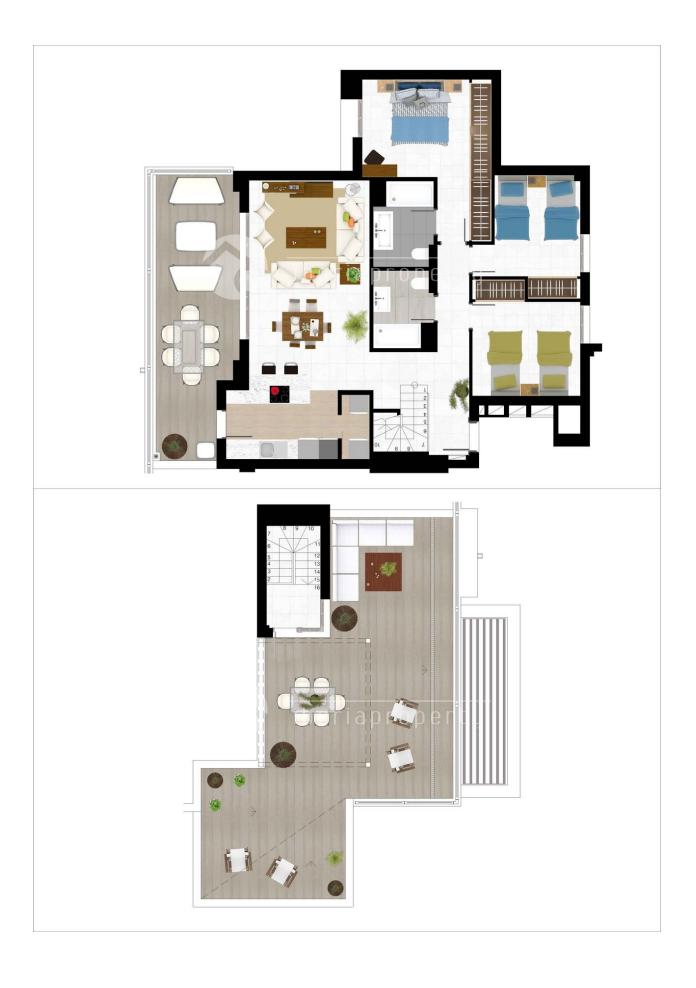

INFO

REF: # 3537 MARBELLA

| INFO             |             |  |
|------------------|-------------|--|
| PRIX:            | 500.000€    |  |
| TYPE:            | Appartement |  |
| CITY:            | Marbella    |  |
| CHAMBRES:        | 2           |  |
| Ba ENFANTS:      | 2           |  |
| Built ( m2 ):    | 93          |  |
| pas ( m2 ):      | -           |  |
| Terrasse ( m2 ): | 42          |  |
| A ENFANTS:       |             |  |
| de plante:       | -           |  |
| MESSAGE          | -           |  |

## **DESCRIPTION**

24 new apartments for sale in Nueva Alcantara, Marbella. The complex is located in an exclusive residential area, just 100 metres from the sea front promenade that connects Puerto Banus and San Pedro de Alcantara. The apartments are very close to Costa del Sol's most beautiful beaches, with Malaga International airport only 1 hour away. The new apartments have 2 or 3 bedrooms and 2 bathrooms. There are two types of spacious 3 bedroom penthouses available, each with incredible terraces. Every property has its own underground parking space and large storeroom. The resort provides a high level of security with a security checkpoint and monitored pedestrian and car entrance. Other communal areas include a swimming pool and an array of landscaped gardens. It is the ideal place for a holiday home, first home or an investment. Jade Beach is designed as a luxury gated community with modern Mediterranean style architecture. All properties are south facing to maximise the hours of sunshine that can be enjoyed from the spacious terrace areas. Handover: July 2016.