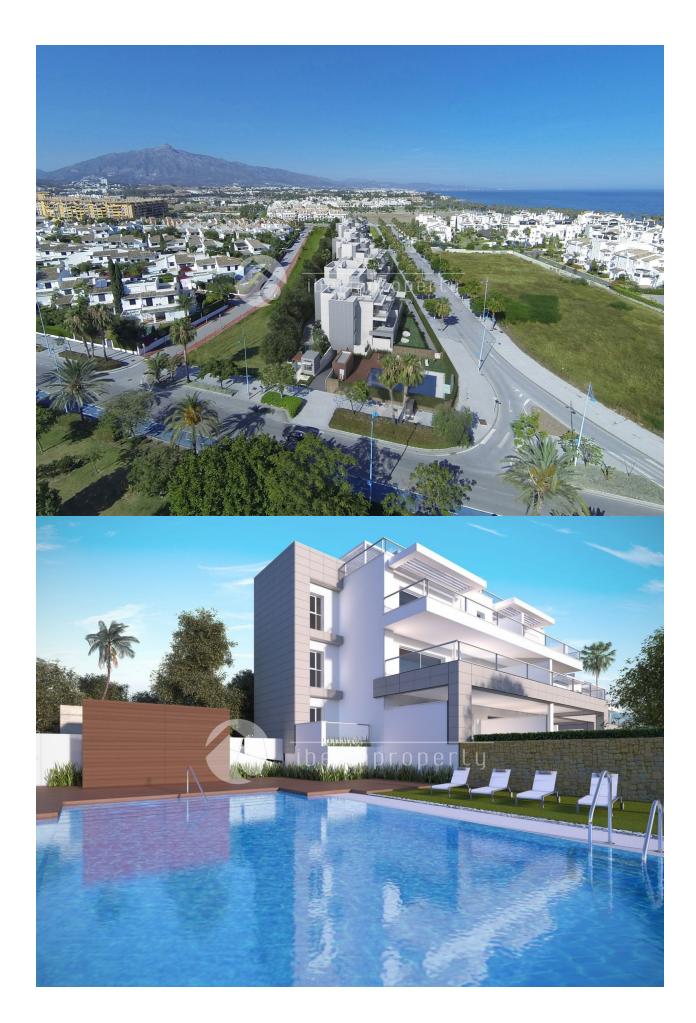

## **DESCRIPTION**

24 new apartments for sale in Nueva Alcantara, Marbella. The complex is located in an exclusive residential area, just 100 metres from the sea front promenade that connects Puerto Banus and San Pedro de Alcantara. The apartments are very close to Costa del Sol's most beautiful beaches, with Malaga International airport only 1 hour away. The new apartments have 2 or 3 bedrooms and 2 bathrooms. There are two types of spacious 3 bedroom penthouses available, each with incredible terraces. Every property has its own underground parking space and large storeroom. The resort provides a high level of security with a security checkpoint and monitored pedestrian and car entrance. Other communal areas include a swimming pool and an array of landscaped gardens. It is the ideal place for a holiday home, first home or an investment. Jade Beach is designed as a luxury gated community with modern Mediterranean style architecture. All properties are south facing to maximise the hours of sunshine that can be enjoyed from the spacious terrace areas. Handover: July 2016.