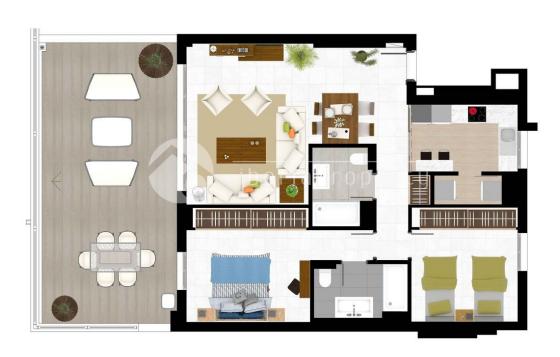

INFO

REF: # 3537 MARBELLA

| INFO             |             |  |
|------------------|-------------|--|
| PRIX:            | 500.000€    |  |
| TYPE:            | Appartement |  |
| CITY:            | Marbella    |  |
| CHAMBRES:        | 2           |  |
| Ba ENFANTS:      | 2           |  |
| Built ( m2 ):    | 93          |  |
| pas ( m2 ):      | -           |  |
| Terrasse ( m2 ): | 42          |  |
| A ENFANTS:       |             |  |
| de plante:       | -           |  |
| MESSAGE          | -           |  |

## **DESCRIPTION**

24 new apartments for sale in Nueva Alcantara, Marbella. The complex is located in an exclusive residential area, just 100 metres from the sea front promenade that connects Puerto Banus and San Pedro de Alcantara. The apartments are very close to Costa del Sol's most beautiful beaches, with Malaga International airport only 1 hour away. The new apartments have 2 or 3 bedrooms and 2 bathrooms. There are two types of spacious 3 bedroom penthouses available, each with incredible terraces. Every property has its own underground parking space and large storeroom. The resort provides a high level of security with a security checkpoint and monitored pedestrian and car entrance. Other communal areas include a swimming pool and an array of landscaped gardens. It is the ideal place for a holiday home, first home or an investment. Jade Beach is designed as a luxury gated community with modern Mediterranean style architecture. All properties are south facing to maximise the hours of sunshine that can be enjoyed from the spacious terrace areas. Handover: July 2016.