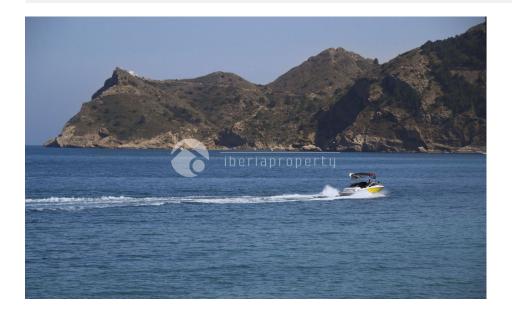

## **DESCRIPTION**

Close to 20.000 m2 south facing plot with sea and mountain view. Sun absolutely the whole day. The land is almost flat and are only 4 minutes drive from Albir and the beach. Short way to towncenter, shops and restaurants. It is possible to build a villa of 400 m2 in maximum 2 levels, plus basement between 200 - 400 m2. And of cource this big garden can be for animals, fruit trees, sport activities or what the owner desire. The plot is connected to the water system for farmers, were you pay only  $60 \in$  a year to water garden and trees. See attached video.

## **CERTIFICAT ÉNERGÉTIQUE**

VIEW

• Panoramico

Ocean

• une vue sur la montagne

DISTANCE:

Beach : 1 Km

aéroport: 60 Km