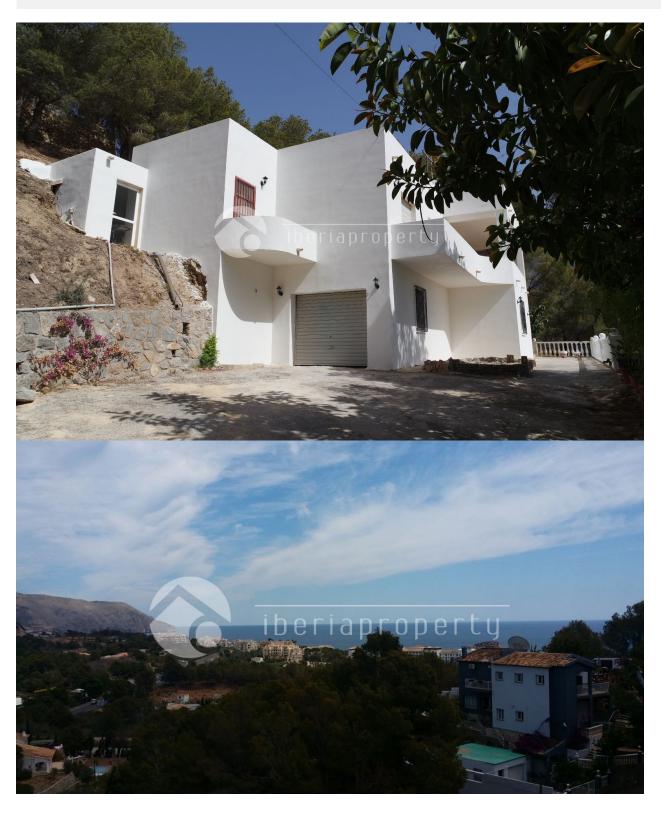

### DESCRIPTION

This villa with a modern exterior look, has been built at a 100 meters walking distance to the beach of la Olla, the smal harbor and the 5 star hotel. It offers lovely sea and mountain views. The house needs to be updated from the inside (bathroom, kitchen and windows). On the main floor it has a large living room with fire place, a kitchen with utility room and the hall with 3 good size bedrooms and one bathroom. The stairs behind the house lead to the large roof terrace of 130 m2 with stunning sea views. At the entrance of the chalet is garage of 60 m2 which can be easily converted into a guest apartment with one bed and one bathroom. This is absolutely a villa with potential as it has a very central location and nice sea views.