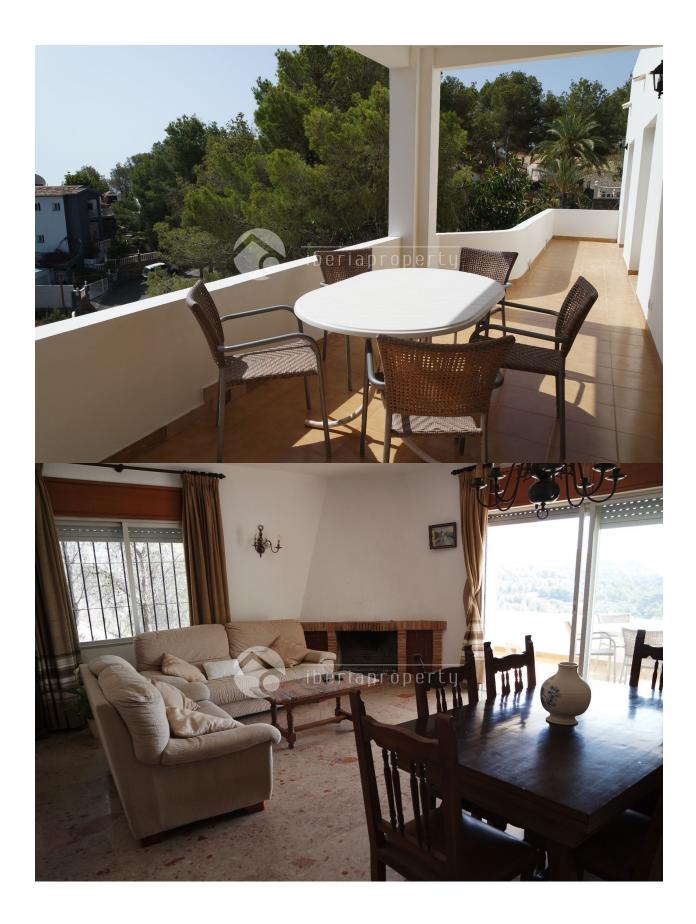

### DESCRIPTION

This villa with a modern exterior look, has been built at a 100 meters walking distance to the beach of la Olla, the smal harbor and the 5 star hotel. It offers lovely sea and mountain views. The house needs to be updated from the inside (bathroom, kitchen and windows). On the main floor it has a large living room with fire place, a kitchen with utility room and the hall with 3 good size bedrooms and one bathroom. The stairs behind the house lead to the large roof terrace of 130 m2 with stunning sea views. At the entrance of the chalet is garage of 60 m2 which can be easily converted into a guest apartment with one bed and one bathroom. This is absolutely a villa with potential as it has a very central location and nice sea views.