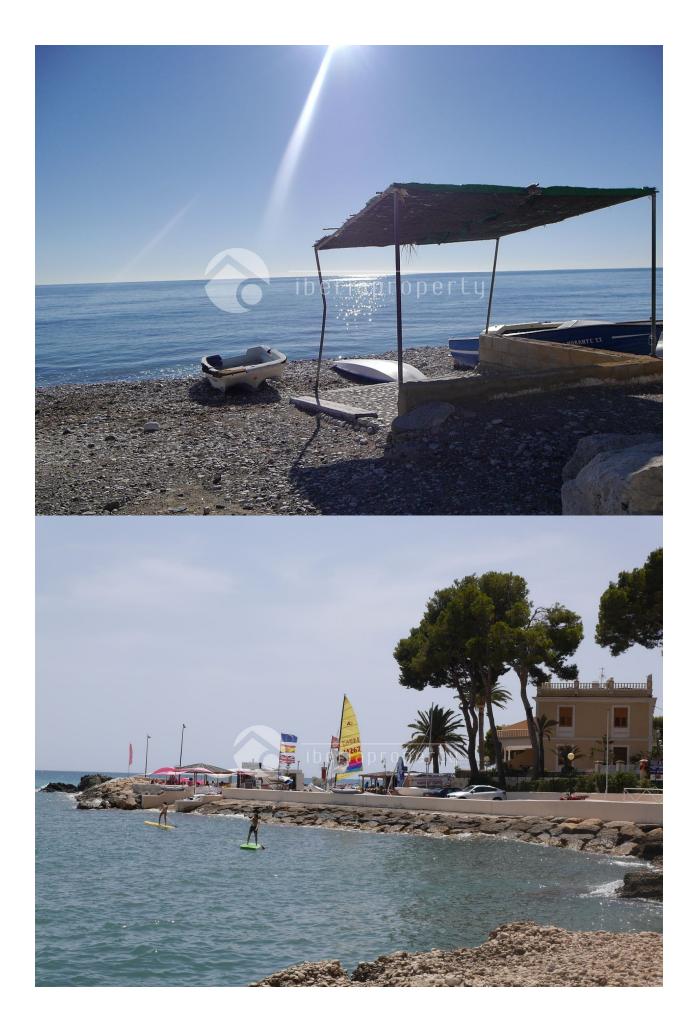

### DESCRIPTION

This villa with a modern exterior look, has been built at a 100 meters walking distance to the beach of la Olla, the smal harbor and the 5 star hotel. It offers lovely sea and mountain views. The house needs to be updated from the inside (bathroom, kitchen and windows). On the main floor it has a large living room with fire place, a kitchen with utility room and the hall with 3 good size bedrooms and one bathroom. The stairs behind the house lead to the large roof terrace of 130 m2 with stunning sea views. At the entrance of the chalet is garage of 60 m2 which can be easily converted into a guest apartment with one bed and one bathroom. This is absolutely a villa with potential as it has a very central location and nice sea views.