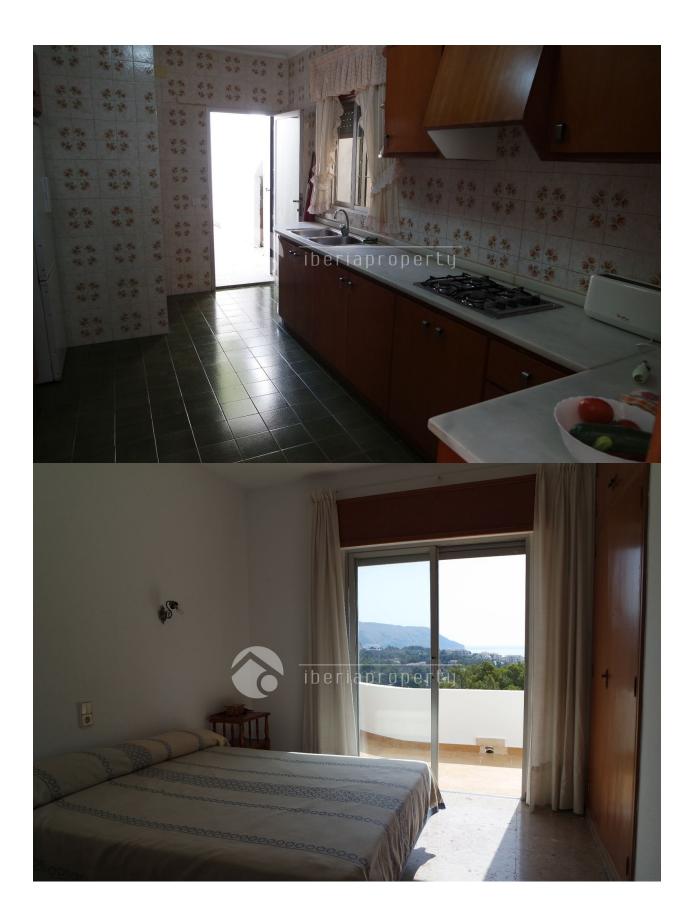

### DESCRIPTION

This villa with a modern exterior look, has been built at a 100 meters walking distance to the beach of la Olla, the smal harbor and the 5 star hotel. It offers lovely sea and mountain views. The house needs to be updated from the inside (bathroom, kitchen and windows). On the main floor it has a large living room with fire place, a kitchen with utility room and the hall with 3 good size bedrooms and one bathroom. The stairs behind the house lead to the large roof terrace of 130 m2 with stunning sea views. At the entrance of the chalet is garage of 60 m2 which can be easily converted into a guest apartment with one bed and one bathroom. This is absolutely a villa with potential as it has a very central location and nice sea views.