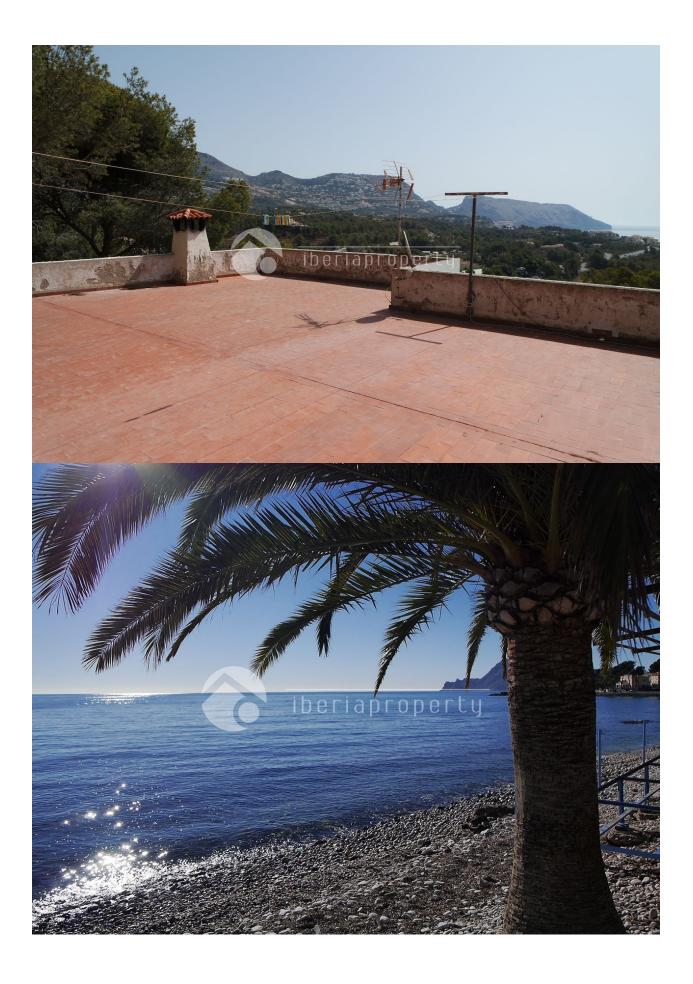

### DESCRIPTION

This villa with a modern exterior look, has been built at a 100 meters walking distance to the beach of la Olla, the smal harbor and the 5 star hotel. It offers lovely sea and mountain views. The house needs to be updated from the inside (bathroom, kitchen and windows). On the main floor it has a large living room with fire place, a kitchen with utility room and the hall with 3 good size bedrooms and one bathroom. The stairs behind the house lead to the large roof terrace of 130 m2 with stunning sea views. At the entrance of the chalet is garage of 60 m2 which can be easily converted into a guest apartment with one bed and one bathroom. This is absolutely a villa with potential as it has a very central location and nice sea views.