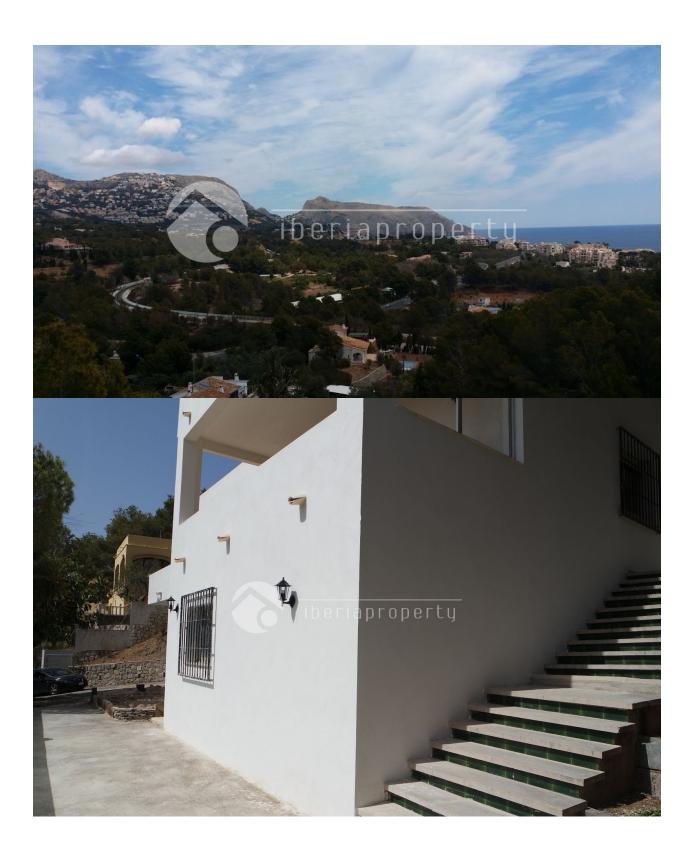

### DESCRIPTION

This villa with a modern exterior look, has been built at a 100 meters walking distance to the beach of la Olla, the smal harbor and the 5 star hotel. It offers lovely sea and mountain views. The house needs to be updated from the inside (bathroom, kitchen and windows). On the main floor it has a large living room with fire place, a kitchen with utility room and the hall with 3 good size bedrooms and one bathroom. The stairs behind the house lead to the large roof terrace of 130 m2 with stunning sea views. At the entrance of the chalet is garage of 60 m2 which can be easily converted into a guest apartment with one bed and one bathroom. This is absolutely a villa with potential as it has a very central location and nice sea views.