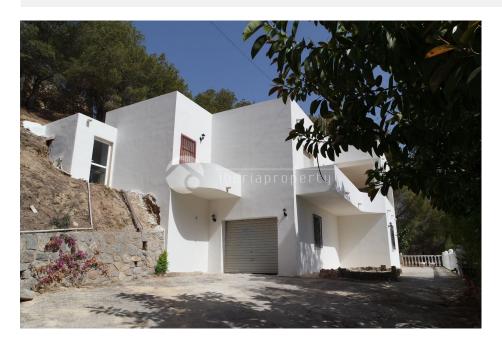

### DESCRIPTION

This villa with a modern exterior look, has been built at a 100 meters walking distance to the beach of la Olla, the smal harbor and the 5 star hotel. It offers lovely sea and mountain views. The house needs to be updated from the inside (bathroom, kitchen and windows). On the main floor it has a large living room with fire place, a kitchen with utility room and the hall with 3 good size bedrooms and one bathroom. The stairs behind the house lead to the large roof terrace of 130 m2 with stunning sea views. At the entrance of the chalet is garage of 60 m2 which can be easily converted into a guest apartment with one bed and one bathroom. This is absolutely a villa with potential as it has a very central location and nice sea views.