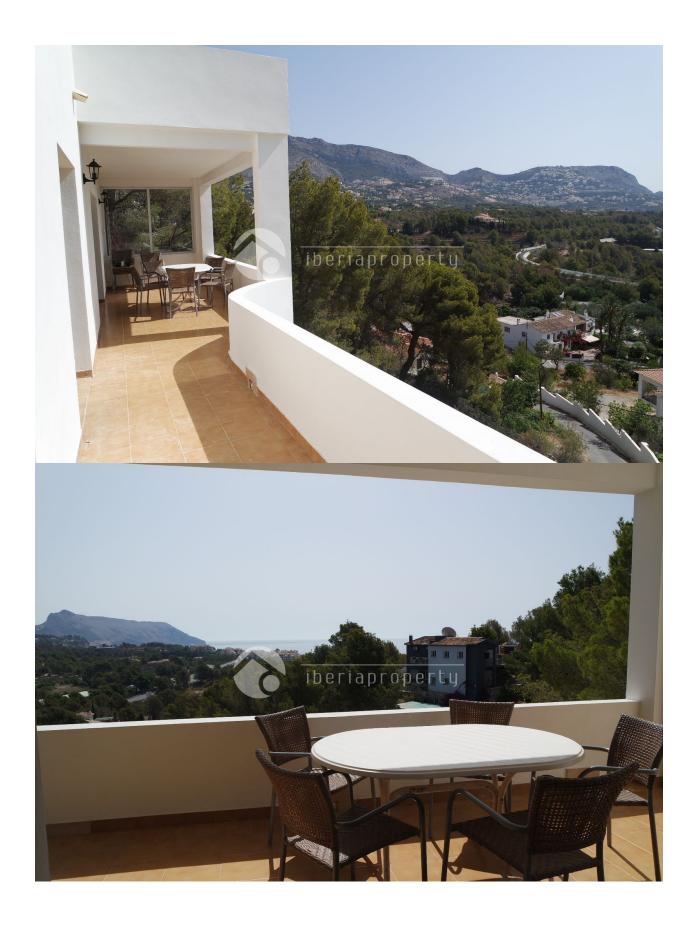

### DESCRIPTION

This villa with a modern exterior look, has been built at a 100 meters walking distance to the beach of la Olla, the smal harbor and the 5 star hotel. It offers lovely sea and mountain views. The house needs to be updated from the inside (bathroom, kitchen and windows). On the main floor it has a large living room with fire place, a kitchen with utility room and the hall with 3 good size bedrooms and one bathroom. The stairs behind the house lead to the large roof terrace of 130 m2 with stunning sea views. At the entrance of the chalet is garage of 60 m2 which can be easily converted into a guest apartment with one bed and one bathroom. This is absolutely a villa with potential as it has a very central location and nice sea views.