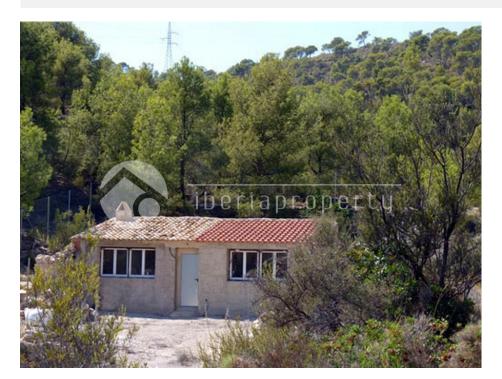

## **DESCRIPTION**

In the peaceful mountains only 5 km from Villajoyosa town you find two beautiful plots of rustic land. The highest plot with terraces with Olives and Almonds trees and pine trees has a small Country house "Finca" with possibilities to construct more. From this small country house you have and 360 degree view over the mountains and all down to the coast with the beautiful Charco bay with quiet beaches only I km away A water deposit in the lower end can supply water to the Finca with a pump and electricity can be connected as other properties in the area have electricity. You can drive all the way to the house but a four wheel drive is recommended for use all year. The lower situated plot in Pda. El Charco has an area of 18.772 m2. On 966 m2 of this plot you can construct a house. Roads are developed to this and surrounding properties. Neighbor properties have water and electricity so this can be connected. This plot has a niece sea view towards the Charco bay situated only a few hundred meters away on the other side of National road 332. The land is mainly terraces with Pine trees. Both plots are measured recently by an official technical engineer. Drawings and