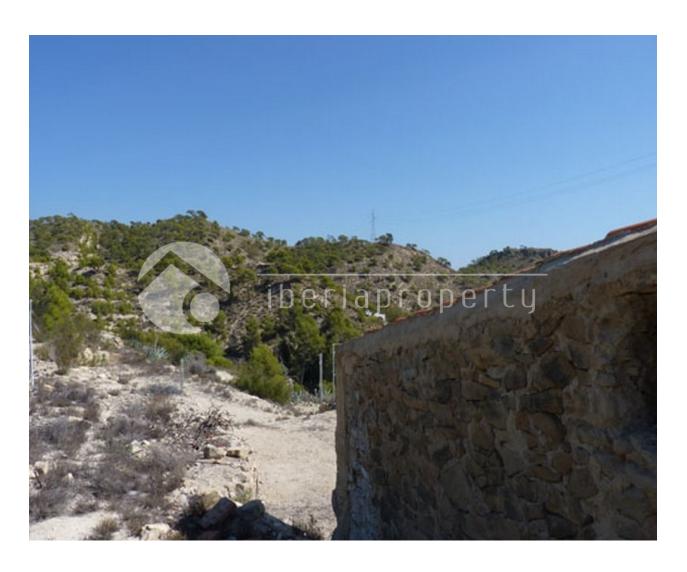

## **DESCRIPTION**

In the peaceful mountains only 5 km from Villajoyosa town you find two beautiful plots of rustic land. The highest plot with terraces with Olives and Almonds trees and pine trees has a small Country house "Finca" with possibilities to construct more. From this small country house you have and 360 degree view over the mountains and all down to the coast with the beautiful Charco bay with quiet beaches only I km away A water deposit in the lower end can supply water to the Finca with a pump and electricity can be connected as other properties in the area have electricity. You can drive all the way to the house but a four wheel drive is recommended for use all year. The lower situated plot in Pda. El Charco has an area of 18.772 m2. On 966 m2 of this plot you can construct a house. Roads are developed to this and surrounding properties. Neighbor properties have water and electricity so this can be connected. This plot has a niece sea view towards the Charco bay situated only a few hundred meters away on the other side of National road 332. The land is mainly terraces with Pine trees. Both plots are measured recently by an official technical engineer. Drawings and