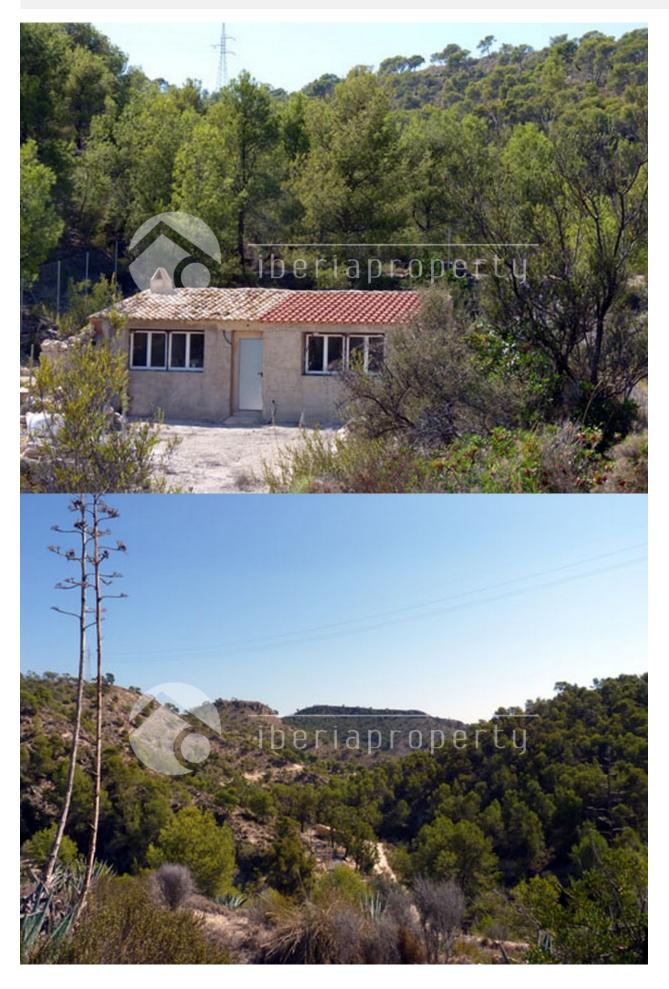

## **DESCRIPTION**

In the peaceful mountains only 5 km from Villajoyosa town you find two beautiful plots of rustic land. The highest plot with terraces with Olives and Almonds trees and pine trees has a small Country house "Finca" with possibilities to construct more. From this small country house you have and 360 degree view over the mountains and all down to the coast with the beautiful Charco bay with quiet beaches only I km away A water deposit in the lower end can supply water to the Finca with a pump and electricity can be connected as other properties in the area have electricity. You can drive all the way to the house but a four wheel drive is recommended for use all year. The lower situated plot in Pda. El Charco has an area of 18.772 m2. On 966 m2 of this plot you can construct a house. Roads are developed to this and surrounding properties. Neighbor properties have water and electricity so this can be connected. This plot has a niece sea view towards the Charco bay situated only a few hundred meters away on the other side of National road 332. The land is mainly terraces with Pine trees. Both plots are measured recently by an official technical engineer. Drawings and