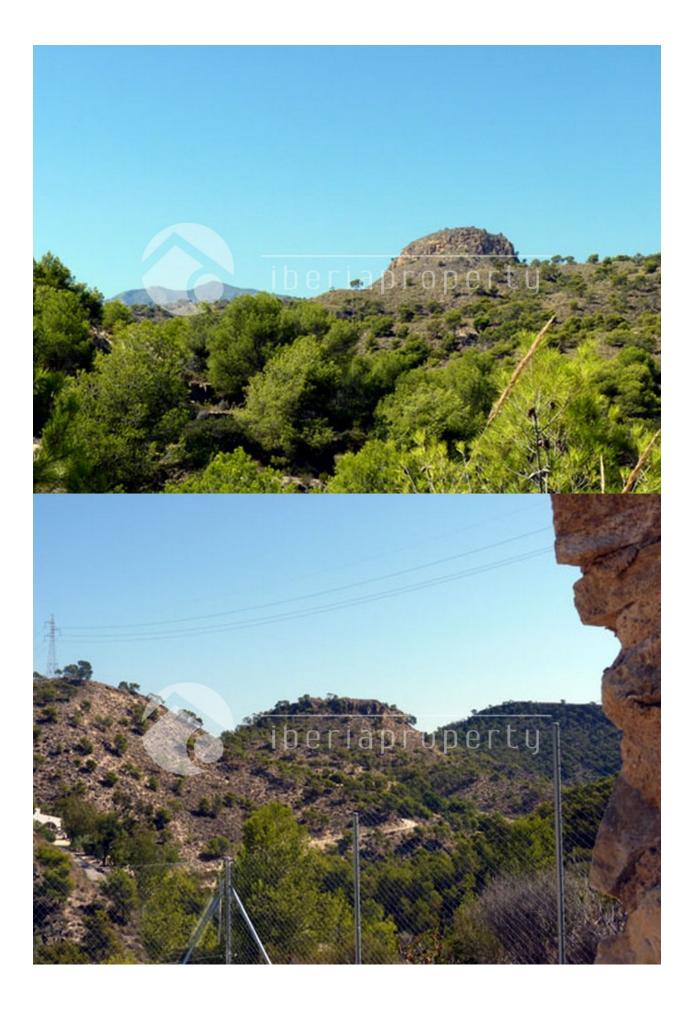

## **DESCRIPTION**

In the peaceful mountains only 5 km from Villajoyosa town you find two beautiful plots of rustic land. The highest plot with terraces with Olives and Almonds trees and pine trees has a small Country house "Finca" with possibilities to construct more. From this small country house you have and 360 degree view over the mountains and all down to the coast with the beautiful Charco bay with quiet beaches only I km away A water deposit in the lower end can supply water to the Finca with a pump and electricity can be connected as other properties in the area have electricity. You can drive all the way to the house but a four wheel drive is recommended for use all year. The lower situated plot in Pda. El Charco has an area of 18.772 m2. On 966 m2 of this plot you can construct a house. Roads are developed to this and surrounding properties. Neighbor properties have water and electricity so this can be connected. This plot has a niece sea view towards the Charco bay situated only a few hundred meters away on the other side of National road 332. The land is mainly terraces with Pine trees. Both plots are measured recently by an official technical engineer. Drawings and