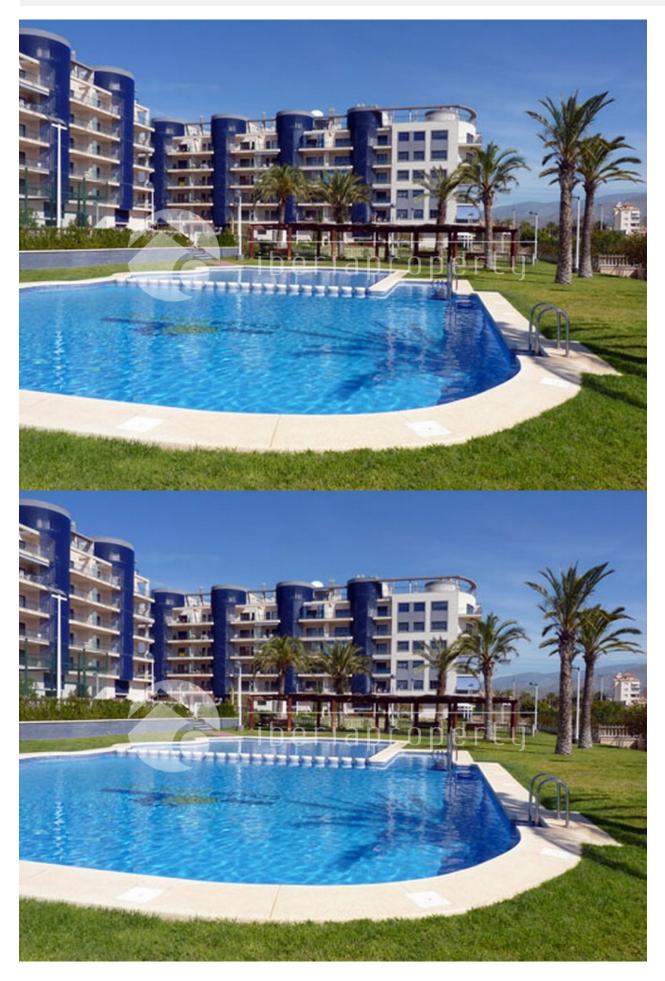

### DESCRIPTION

REF: # 3177

Charming apartment in residential complex of recent construction and located in a popular area. Close to the city centre. This apartment has one large bedroom with built-in wardrobes and mountain views from its window, bathroom with a shower, American style kitchen, seating-dinning area with access to the terrace and its fantastic views. In this residential complex one can enjoy the common areas, garden, swimming pool, play ground and paddle court. Caretaker. The apartment is sold partfurnished, it has Air Conditioned and included on the price is a parking espace in the basement of the building

## PROPERTY GALLERY