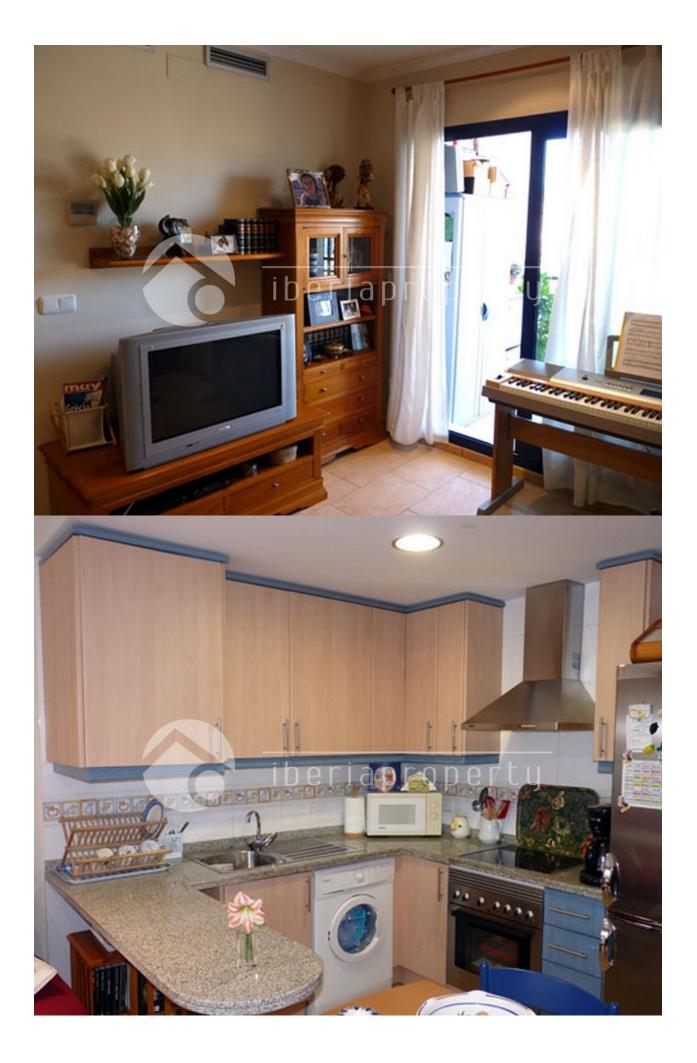

### DESCRIPTION

REF: # 3177

Charming apartment in residential complex of recent construction and located in a popular area. Close to the city centre. This apartment has one large bedroom with built-in wardrobes and mountain views from its window, bathroom with a shower, American style kitchen, seating-dinning area with access to the terrace and its fantastic views. In this residential complex one can enjoy the common areas, garden, swimming pool, play ground and paddle court. Caretaker. The apartment is sold partfurnished, it has Air Conditioned and included on the price is a parking espace in the basement of the building