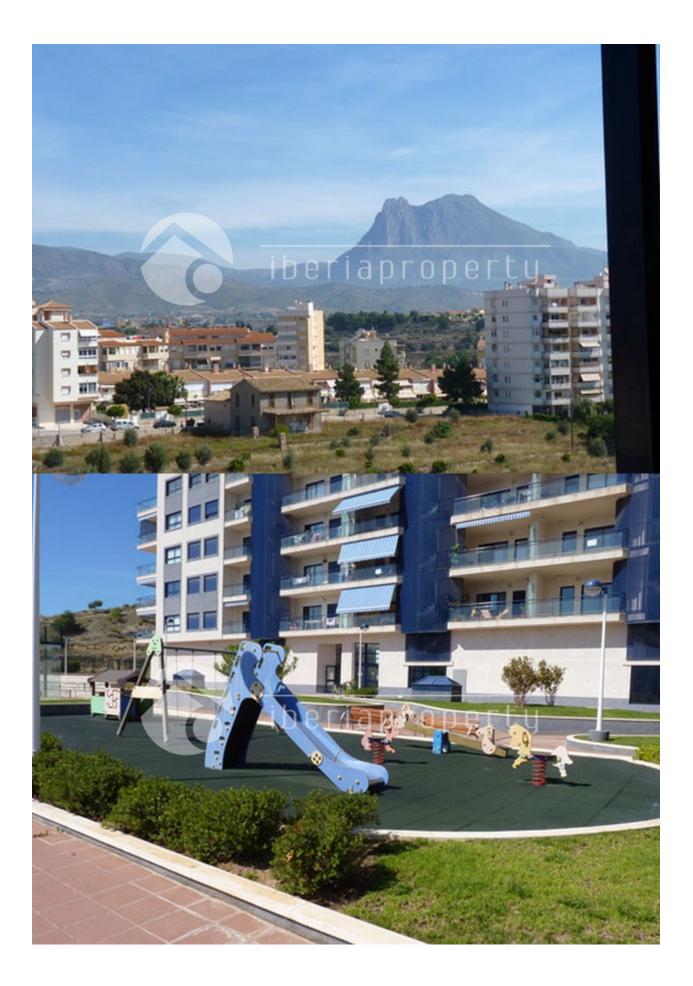

### DESCRIPTION

REF: # 3177

Charming apartment in residential complex of recent construction and located in a popular area. Close to the city centre. This apartment has one large bedroom with built-in wardrobes and mountain views from its window, bathroom with a shower, American style kitchen, seating-dinning area with access to the terrace and its fantastic views. In this residential complex one can enjoy the common areas, garden, swimming pool, play ground and paddle court. Caretaker. The apartment is sold partfurnished, it has Air Conditioned and included on the price is a parking espace in the basement of the building

## PROPERTY GALLERY