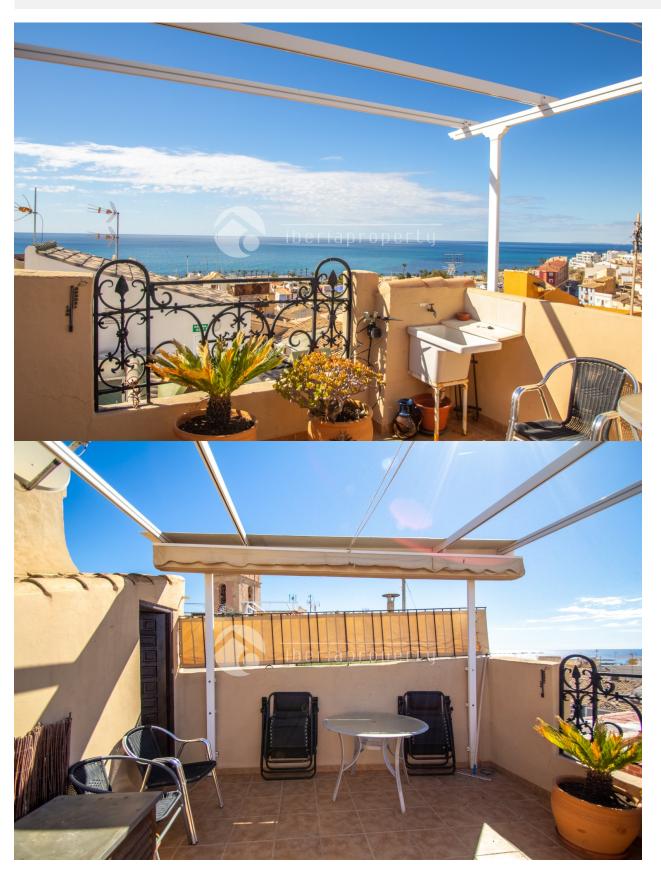

## DESCRIPTION

Traditional town house in the heart of the old town, near the town hall and the church. Reformed in a traditional but also modern style. When you open the door, you must go up some strairs to the first floor where you will find two bedrooms, the main bedroom has a double bed with canopy underneath, two big wardrobes, a small balcony and air conditioning. The second bedroom has a bunk bed with two single beds. The bathroom, also on this floor, is spacious and has a walk-in shower. (washing machine also here) If you go up the stairs again you then find the nice living room and kitchen, all in one. Aircon thoughout this floor. Living room is big and has a lot of light. Nice L-shaped sofa, TV and a small balcony and window with sea views. The modern kitchen is open to the living room. It is fully equiped and has a dark granite worktop. The stairs in the living room take you to a private roof terrace with amazing sea views, furnished with outside tables and chairs and a small BBQ! The building is only 200m away from the sand beach promenade where the restaurants and bars are. Great place to spend your holidays.