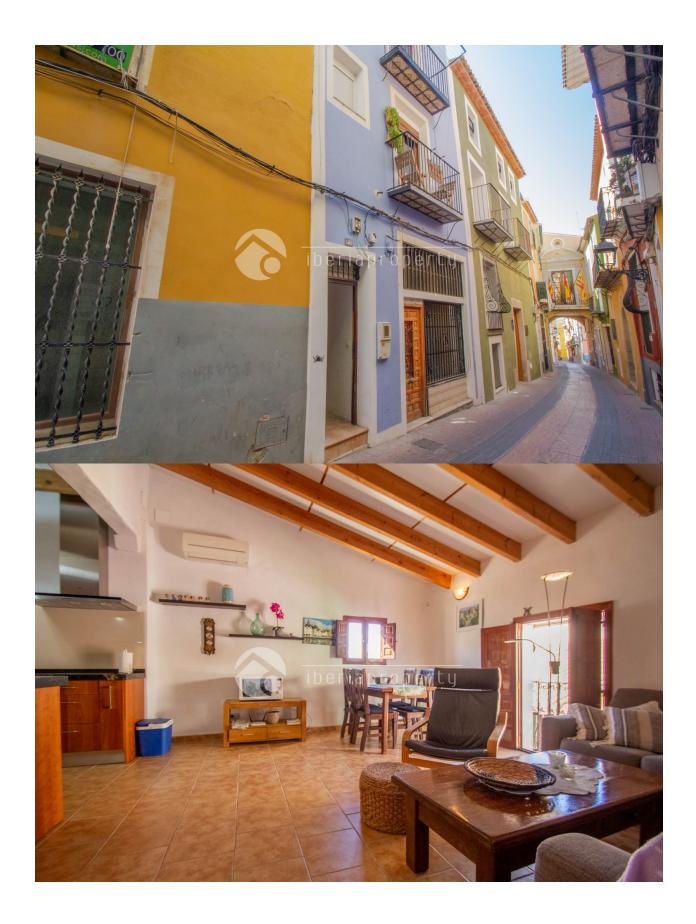

## DESCRIPTION

Traditional town house in the heart of the old town, near the town hall and the church. Reformed in a traditional but also modern style. When you open the door, you must go up some strairs to the first floor where you will find two bedrooms, the main bedroom has a double bed with canopy underneath, two big wardrobes, a small balcony and air conditioning. The second bedroom has a bunk bed with two single beds. The bathroom, also on this floor, is spacious and has a walk-in shower. (washing machine also here) If you go up the stairs again you then find the nice living room and kitchen, all in one. Aircon thoughout this floor. Living room is big and has a lot of light. Nice L-shaped sofa, TV and a small balcony and window with sea views. The modern kitchen is open to the living room. It is fully equiped and has a dark granite worktop. The stairs in the living room take you to a private roof terrace with amazing sea views, furnished with outside tables and chairs and a small BBQ! The building is only 200m away from the sand beach promenade where the restaurants and bars are. Great place to spend your holidays.