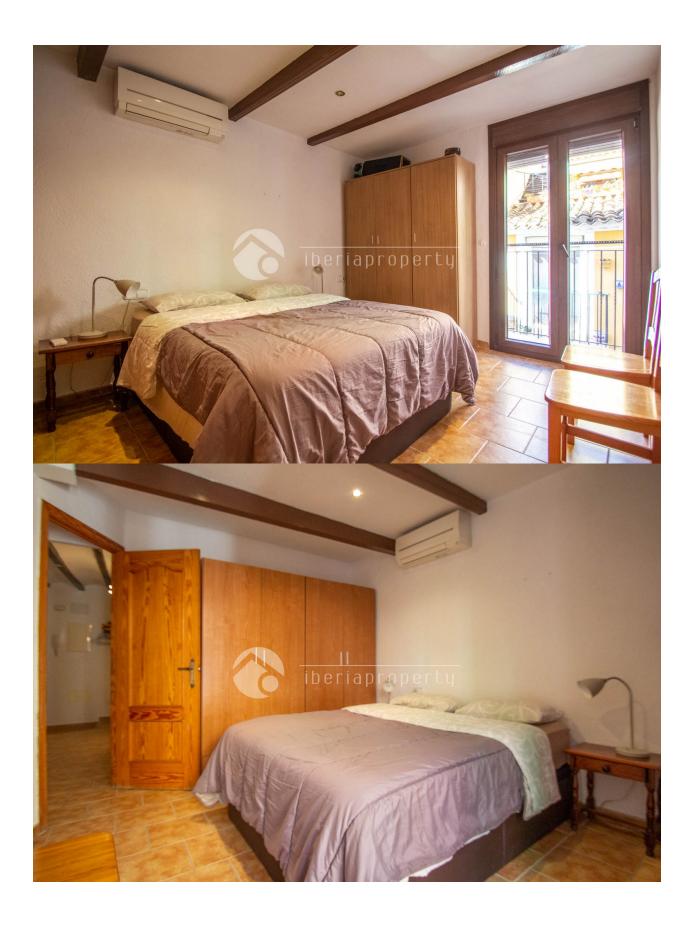

## DESCRIPTION

Traditional town house in the heart of the old town, near the town hall and the church. Reformed in a traditional but also modern style. When you open the door, you must go up some strairs to the first floor where you will find two bedrooms, the main bedroom has a double bed with canopy underneath, two big wardrobes, a small balcony and air conditioning. The second bedroom has a bunk bed with two single beds. The bathroom, also on this floor, is spacious and has a walk-in shower. (washing machine also here) If you go up the stairs again you then find the nice living room and kitchen, all in one. Aircon thoughout this floor. Living room is big and has a lot of light. Nice L-shaped sofa, TV and a small balcony and window with sea views. The modern kitchen is open to the living room. It is fully equiped and has a dark granite worktop. The stairs in the living room take you to a private roof terrace with amazing sea views, furnished with outside tables and chairs and a small BBQ! The building is only 200m away from the sand beach promenade where the restaurants and bars are. Great place to spend your holidays.