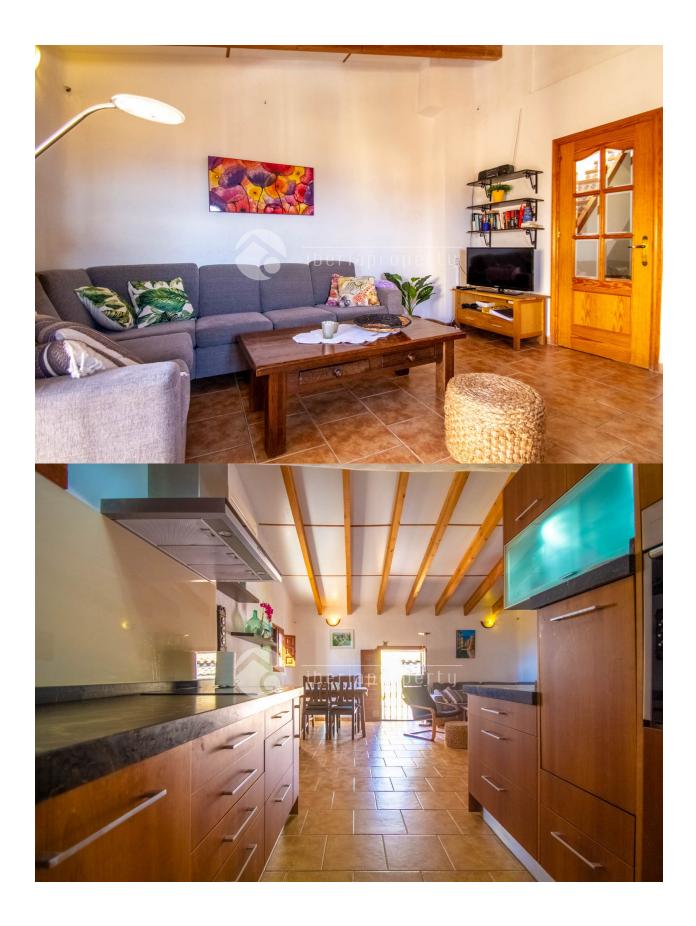

## DESCRIPTION

Traditional town house in the heart of the old town, near the town hall and the church. Reformed in a traditional but also modern style. When you open the door, you must go up some strairs to the first floor where you will find two bedrooms, the main bedroom has a double bed with canopy underneath, two big wardrobes, a small balcony and air conditioning. The second bedroom has a bunk bed with two single beds. The bathroom, also on this floor, is spacious and has a walk-in shower. (washing machine also here) If you go up the stairs again you then find the nice living room and kitchen, all in one. Aircon thoughout this floor. Living room is big and has a lot of light. Nice L-shaped sofa, TV and a small balcony and window with sea views. The modern kitchen is open to the living room. It is fully equiped and has a dark granite worktop. The stairs in the living room take you to a private roof terrace with amazing sea views, furnished with outside tables and chairs and a small BBQ! The building is only 200m away from the sand beach promenade where the restaurants and bars are. Great place to spend your holidays.

#### CUISINE JARD RIVIÈRE ET

- cuisinecuisine équipéegranit

- TERRASSES N
  - Terrasse ouverte
  - Feux extérieurs