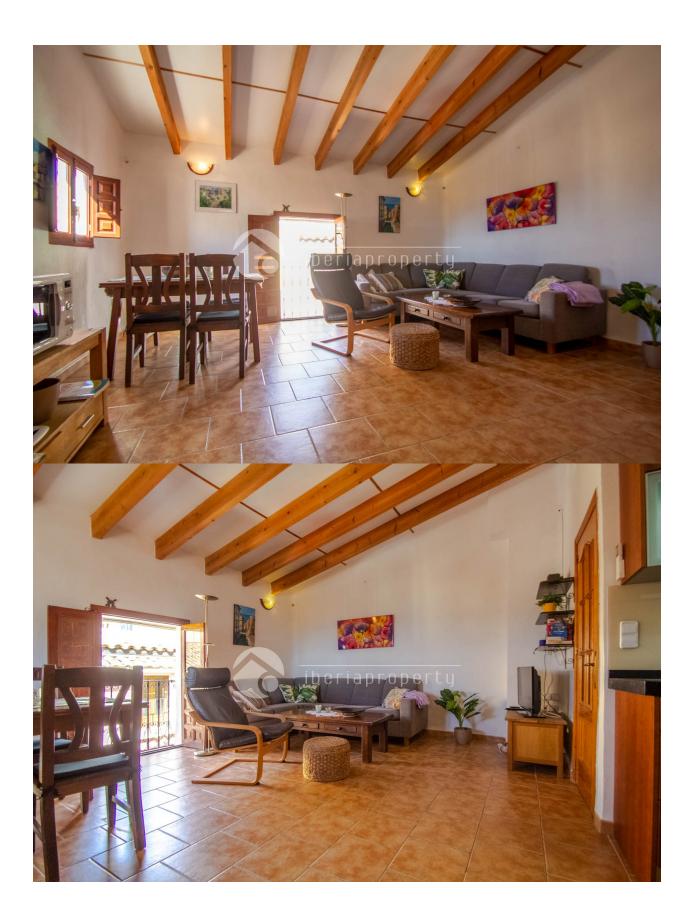

## DESCRIPTION

Traditional town house in the heart of the old town, near the town hall and the church. Reformed in a traditional but also modern style. When you open the door, you must go up some strairs to the first floor where you will find two bedrooms, the main bedroom has a double bed with canopy underneath, two big wardrobes, a small balcony and air conditioning. The second bedroom has a bunk bed with two single beds. The bathroom, also on this floor, is spacious and has a walk-in shower. (washing machine also here) If you go up the stairs again you then find the nice living room and kitchen, all in one. Aircon thoughout this floor. Living room is big and has a lot of light. Nice L-shaped sofa, TV and a small balcony and window with sea views. The modern kitchen is open to the living room. It is fully equiped and has a dark granite worktop. The stairs in the living room take you to a private roof terrace with amazing sea views, furnished with outside tables and chairs and a small BBQ! The building is only 200m away from the sand beach promenade where the restaurants and bars are. Great place to spend your holidays.