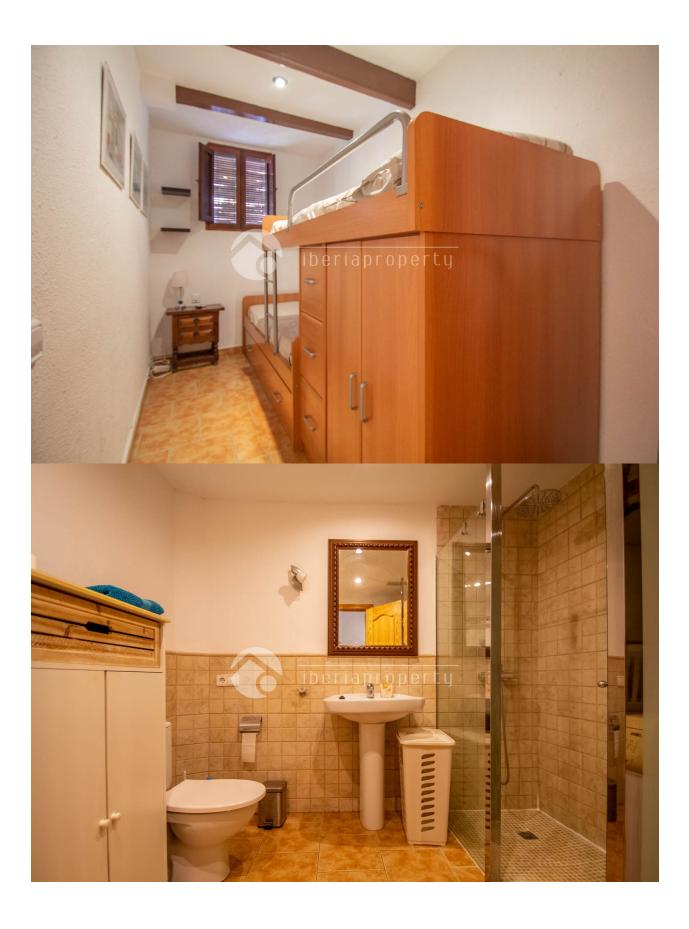

## DESCRIPTION

Traditional town house in the heart of the old town, near the town hall and the church. Reformed in a traditional but also modern style. When you open the door, you must go up some strairs to the first floor where you will find two bedrooms, the main bedroom has a double bed with canopy underneath, two big wardrobes, a small balcony and air conditioning. The second bedroom has a bunk bed with two single beds. The bathroom, also on this floor, is spacious and has a walk-in shower. (washing machine also here) If you go up the stairs again you then find the nice living room and kitchen, all in one. Aircon thoughout this floor. Living room is big and has a lot of light. Nice L-shaped sofa, TV and a small balcony and window with sea views. The modern kitchen is open to the living room. It is fully equiped and has a dark granite worktop. The stairs in the living room take you to a private roof terrace with amazing sea views, furnished with outside tables and chairs and a small BBQ! The building is only 200m away from the sand beach promenade where the restaurants and bars are. Great place to spend your holidays.