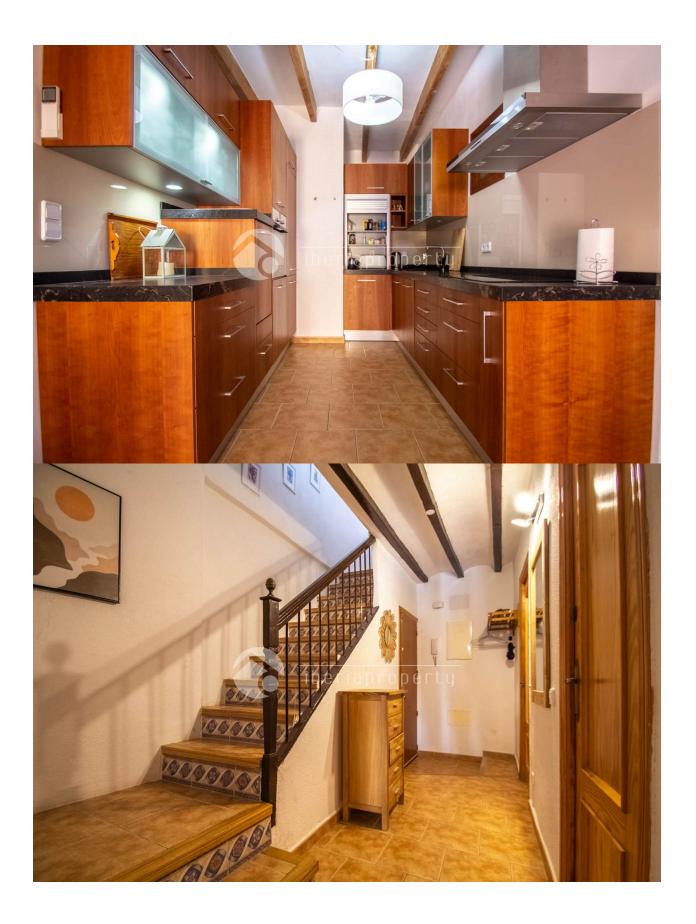

## DESCRIPTION

Traditional town house in the heart of the old town, near the town hall and the church. Reformed in a traditional but also modern style. When you open the door, you must go up some strairs to the first floor where you will find two bedrooms, the main bedroom has a double bed with canopy underneath, two big wardrobes, a small balcony and air conditioning. The second bedroom has a bunk bed with two single beds. The bathroom, also on this floor, is spacious and has a walk-in shower. (washing machine also here) If you go up the stairs again you then find the nice living room and kitchen, all in one. Aircon thoughout this floor. Living room is big and has a lot of light. Nice L-shaped sofa, TV and a small balcony and window with sea views. The modern kitchen is open to the living room. It is fully equiped and has a dark granite worktop. The stairs in the living room take you to a private roof terrace with amazing sea views, furnished with outside tables and chairs and a small BBQ! The building is only 200m away from the sand beach promenade where the restaurants and bars are. Great place to spend your holidays.