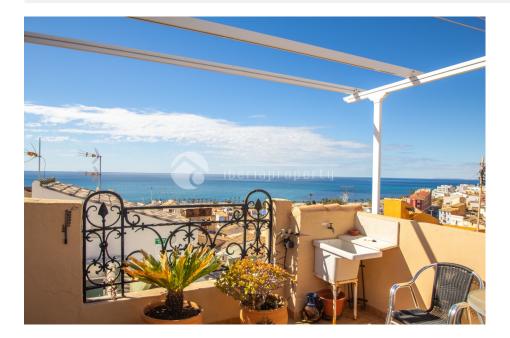

## DESCRIPTION

Traditional town house in the heart of the old town, near the town hall and the church. Reformed in a traditional but also modern style. When you open the door, you must go up some strairs to the first floor where you will find two bedrooms, the main bedroom has a double bed with canopy underneath, two big wardrobes, a small balcony and air conditioning. The second bedroom has a bunk bed with two single beds. The bathroom, also on this floor, is spacious and has a walk-in shower. (washing machine also here) If you go up the stairs again you then find the nice living room and kitchen, all in one. Aircon thoughout this floor. Living room is big and has a lot of light. Nice L-shaped sofa, TV and a small balcony and window with sea views. The modern kitchen is open to the living room. It is fully equiped and has a dark granite worktop. The stairs in the living room take you to a private roof terrace with amazing sea views, furnished with outside tables and chairs and a small BBQ! The building is only 200m away from the sand beach promenade where the restaurants and bars are. Great place to spend your holidays.