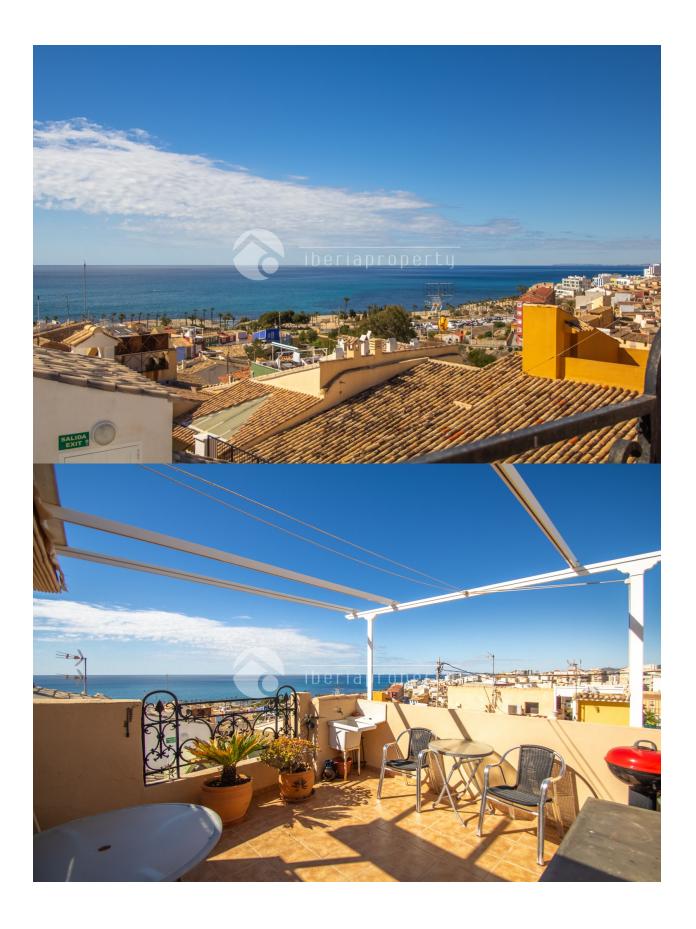

## DESCRIPTION

Traditional town house in the heart of the old town, near the town hall and the church. Reformed in a traditional but also modern style. When you open the door, you must go up some strairs to the first floor where you will find two bedrooms, the main bedroom has a double bed with canopy underneath, two big wardrobes, a small balcony and air conditioning. The second bedroom has a bunk bed with two single beds. The bathroom, also on this floor, is spacious and has a walk-in shower. (washing machine also here) If you go up the stairs again you then find the nice living room and kitchen, all in one. Aircon thoughout this floor. Living room is big and has a lot of light. Nice L-shaped sofa, TV and a small balcony and window with sea views. The modern kitchen is open to the living room. It is fully equiped and has a dark granite worktop. The stairs in the living room take you to a private roof terrace with amazing sea views, furnished with outside tables and chairs and a small BBQ! The building is only 200m away from the sand beach promenade where the restaurants and bars are. Great place to spend your holidays.