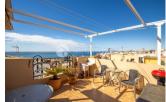

## DESCRIPTION

Traditional town house in the heart of the old town, near the town hall and the church. Reformed in a traditional but also modern style. When you open the door, you must go up some strairs to the first floor where you will find two bedrooms, the main bedroom has a double bed with canopy underneath, two big wardrobes, a small balcony and air conditioning. The second bedroom has a bunk bed with two single beds. The bathroom, also on this floor, is spacious and has a walk-in shower. (washing machine also here) If you go up the stairs again you then find the nice living room and kitchen, all in one. Aircon thoughout this floor. Living room is big and has a lot of light. Nice L-shaped sofa, TV and a small balcony and window with sea views. The modern kitchen is open to the living room. It is fully equiped and has a dark granite worktop. The stairs in the living room take you to a private roof terrace with amazing sea views, furnished with outside tables and chairs and a small BBQ! The building is only 200m away from the sand beach promenade where the restaurants and bars are. Great place to spend your holidays.