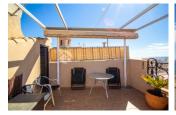

## DESCRIPTION

Traditional town house in the heart of the old town, near the town hall and the church. Reformed in a traditional but also modern style. When you open the door, you must go up some strairs to the first floor where you will find two bedrooms, the main bedroom has a double bed with canopy underneath, two big wardrobes, a small balcony and air conditioning. The second bedroom has a bunk bed with two single beds. The bathroom, also on this floor, is spacious and has a walk-in shower. (washing machine also here) If you go up the stairs again you then find the nice living room and kitchen, all in one. Aircon thoughout this floor. Living room is big and has a lot of light. Nice L-shaped sofa, TV and a small balcony and window with sea views. The modern kitchen is open to the living room. It is fully equiped and has a dark granite worktop. The stairs in the living room take you to a private roof terrace with amazing sea views, furnished with outside tables and chairs and a small BBQ! The building is only 200m away from the sand beach promenade where the restaurants and bars are. Great place to spend your holidays.