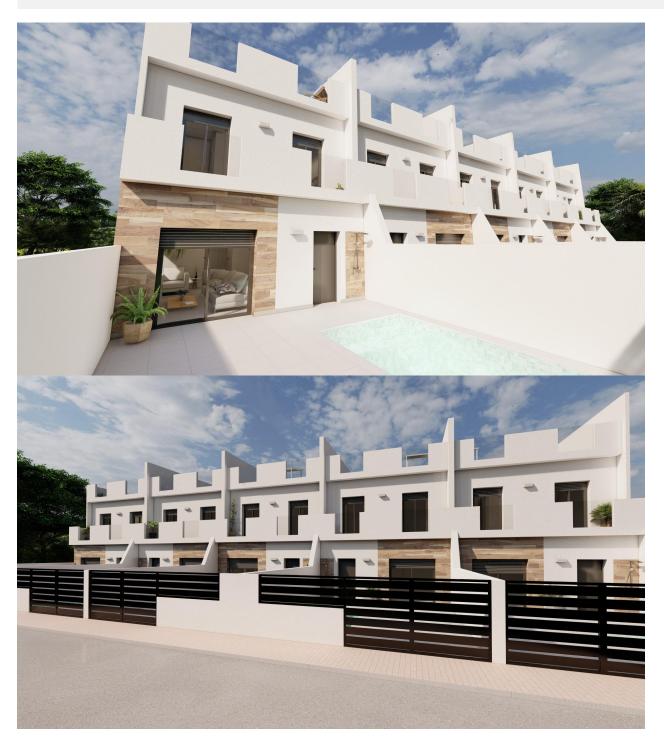

## **DESCRIPTION**

NEW BUILD TOWNHOUSES IN DOLORES DE PACHECO New Build townhouses and semi-detached villas located in Dolores de Pacheco, Murcia. Each property has 3 bedrooms, 2 bathrooms, an open plan kitchen with living/dining area, front and rear terraces, solarium with Summer kitchen and private garden with the pool and parking space. Development of 5 townhouses situated next to a park in the traditional village of Dolores de Pacheco, just 2 km from Roda Golf & Beach Resort and 4 km from Los Alcázares, surrounded by services, parks, sports facilities, near several Golf Courses such as Roda Golf and La Serena Golf, plus being 5 minutes far from beach. The property will meet the highest standards and will be equipped with perfect for a holiday home or all year round living in the sun.