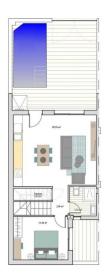

## **DESCRIPTION**

NEW BUILD TOWNHOUSES IN DOLORES DE PACHECO New Build townhouses and semi-detached villas located in Dolores de Pacheco, Murcia. Each property has 3 bedrooms, 2 bathrooms, an open plan kitchen with living/dining area, front and rear terraces, solarium with Summer kitchen and private garden with the pool and parking space. Development of 5 townhouses situated next to a park in the traditional village of Dolores de Pacheco, just 2 km from Roda Golf & Beach Resort and 4 km from Los Alcázares, surrounded by services, parks, sports facilities, near several Golf Courses such as Roda Golf and La Serena Golf, plus being 5 minutes far from beach. The property will meet the highest standards and will be equipped with perfect for a holiday home or all year round living in the sun.

## VIVIENDA 12

| Sup. Construida P. Baja:    | 56'94 m²             |
|-----------------------------|----------------------|
| Sup. Construida P. Primera: | 37'46 m²             |
| Sup. Construida             | 94'40 m²             |
| Sup. Jardin:                | 24'86 m²             |
| Sup. Piscina:               | 9.25 m <sup>2</sup>  |
| Sup. Patio:                 | 4'73 m <sup>2</sup>  |
| Sup. terraza trasera:       | 10'68 m <sup>2</sup> |
| Sup. terraza frontal:       | 6'25 m²              |
| Sup. Solarium:              | 34'99 m²             |
| TOTAL:                      | 185′16 m²            |
| Sup. Parcela:               | 99.09 m²             |