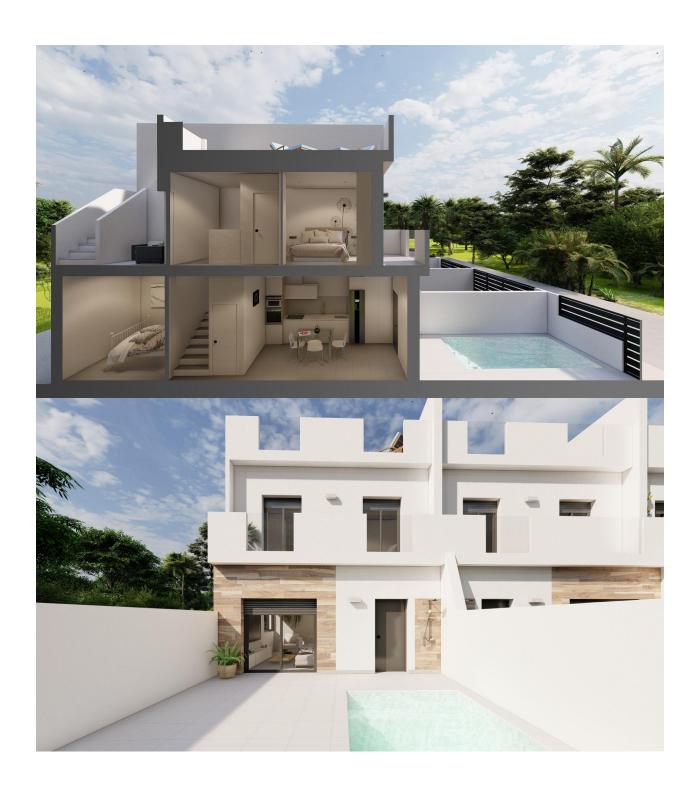

## **DESCRIPTION**

NEW BUILD TOWNHOUSES IN DOLORES DE PACHECO New Build townhouses and semi-detached villas located in Dolores de Pacheco, Murcia. Each property has 3 bedrooms, 2 bathrooms, an open plan kitchen with living/dining area, front and rear terraces, solarium with Summer kitchen and private garden with the pool and parking space. Development of 5 townhouses situated next to a park in the traditional village of Dolores de Pacheco, just 2 km from Roda Golf & Beach Resort and 4 km from Los Alcázares, surrounded by services, parks, sports facilities, near several Golf Courses such as Roda Golf and La Serena Golf, plus being 5 minutes far from beach. The property will meet the highest standards and will be equipped with perfect for a holiday home or all year round living in the sun.

## VIVIENDA 12

| Sup. Construida P. Baja:    | 56'94 m²             |
|-----------------------------|----------------------|
| Sup. Construida P. Primera: | 37'46 m²             |
| Sup. Construida             | 94'40 m²             |
| Sup. Jardin:                | 24'86 m²             |
| Sup. Piscina:               | 9.25 m <sup>2</sup>  |
| Sup. Patio:                 | 4'73 m <sup>2</sup>  |
| Sup. terraza trasera:       | 10'68 m <sup>2</sup> |
| Sup. terraza frontal:       | 6'25 m²              |
| Sup. Solarium:              | 34'99 m²             |
| TOTAL:                      | 185′16 m²            |
| Sup. Parcela:               | 99.09 m²             |