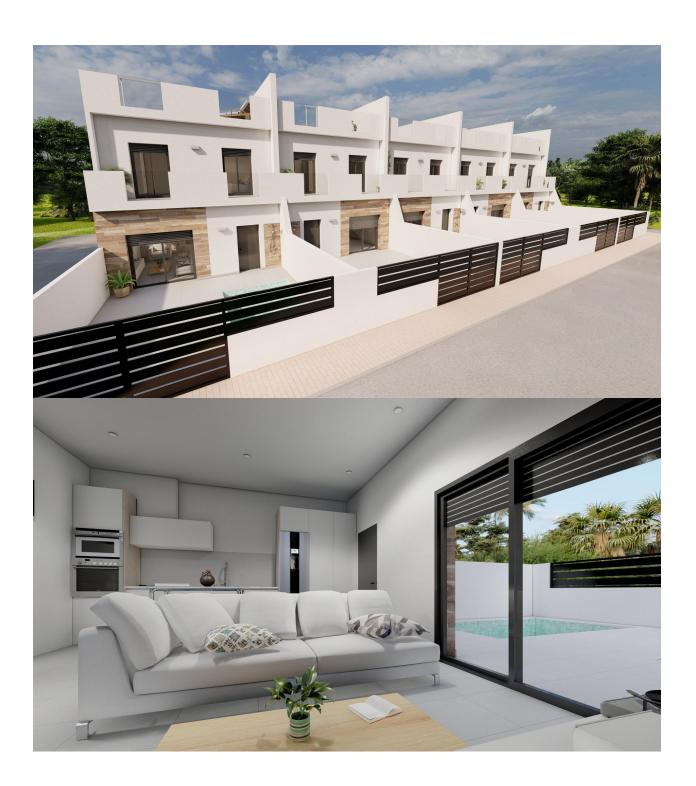

## **DESCRIPTION**

NEW BUILD TOWNHOUSES IN DOLORES DE PACHECO New Build townhouses and semi-detached villas located in Dolores de Pacheco, Murcia. Each property has 3 bedrooms, 2 bathrooms, an open plan kitchen with living/dining area, front and rear terraces, solarium with Summer kitchen and private garden with the pool and parking space. Development of 5 townhouses situated next to a park in the traditional village of Dolores de Pacheco, just 2 km from Roda Golf & Beach Resort and 4 km from Los Alcázares, surrounded by services, parks, sports facilities, near several Golf Courses such as Roda Golf and La Serena Golf, plus being 5 minutes far from beach. The property will meet the highest standards and will be equipped with perfect for a holiday home or all year round living in the sun.