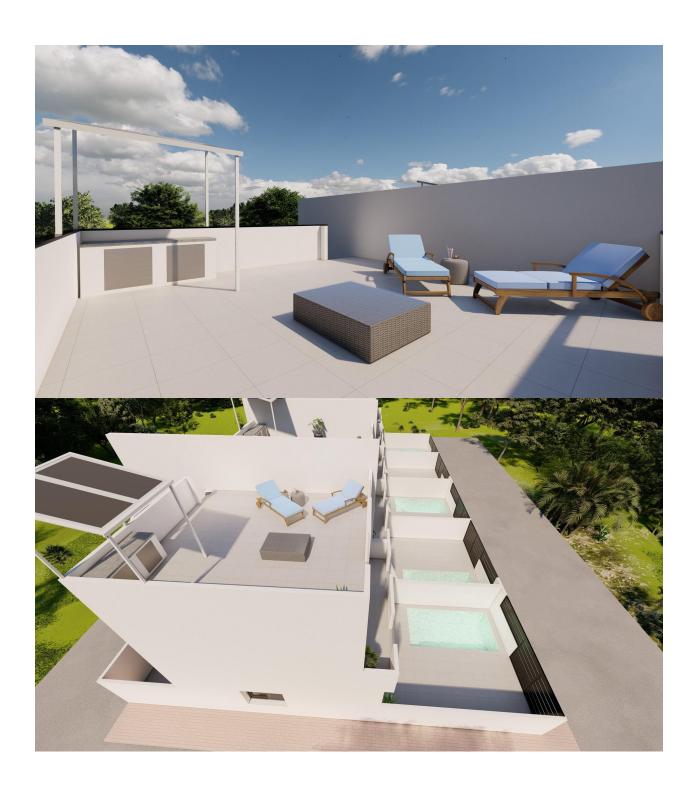

## **DESCRIPTION**

NEW BUILD TOWNHOUSES IN DOLORES DE PACHECO New Build townhouses and semi-detached villas located in Dolores de Pacheco, Murcia. Each property has 3 bedrooms, 2 bathrooms, an open plan kitchen with living/dining area, front and rear terraces, solarium with Summer kitchen and private garden with the pool and parking space. Development of 5 townhouses situated next to a park in the traditional village of Dolores de Pacheco, just 2 km from Roda Golf & Beach Resort and 4 km from Los Alcázares, surrounded by services, parks, sports facilities, near several Golf Courses such as Roda Golf and La Serena Golf, plus being 5 minutes far from beach. The property will meet the highest standards and will be equipped with perfect for a holiday home or all year round living in the sun.