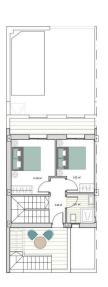

## **DESCRIPTION**

NEW BUILD TOWNHOUSES IN DOLORES DE PACHECO New Build townhouses and semi-detached villas located in Dolores de Pacheco, Murcia. Each property has 3 bedrooms, 2 bathrooms, an open plan kitchen with living/dining area, front and rear terraces, solarium with Summer kitchen and private garden with the pool and parking space. Development of 5 townhouses situated next to a park in the traditional village of Dolores de Pacheco, just 2 km from Roda Golf & Beach Resort and 4 km from Los Alcázares, surrounded by services, parks, sports facilities, near several Golf Courses such as Roda Golf and La Serena Golf, plus being 5 minutes far from beach. The property will meet the highest standards and will be equipped with perfect for a holiday home or all year round living in the sun.

## VIVIENDA 12

| Sup. Construida P. Baja:    | 56'94 m²             |
|-----------------------------|----------------------|
| Sup. Construida P. Primera: | 37'46 m²             |
| Sup. Construida             | 94'40 m²             |
| Sup. Jardin:                | 24'86 m²             |
| Sup. Piscina:               | 9.25 m <sup>2</sup>  |
| Sup. Patio:                 | 4'73 m <sup>2</sup>  |
| Sup. terraza trasera:       | 10'68 m <sup>2</sup> |
| Sup. terraza frontal:       | 6'25 m²              |
| Sup. Solarium:              | 34'99 m²             |
| TOTAL:                      | 185′16 m²            |
| Sup. Parcela:               | 99.09 m²             |