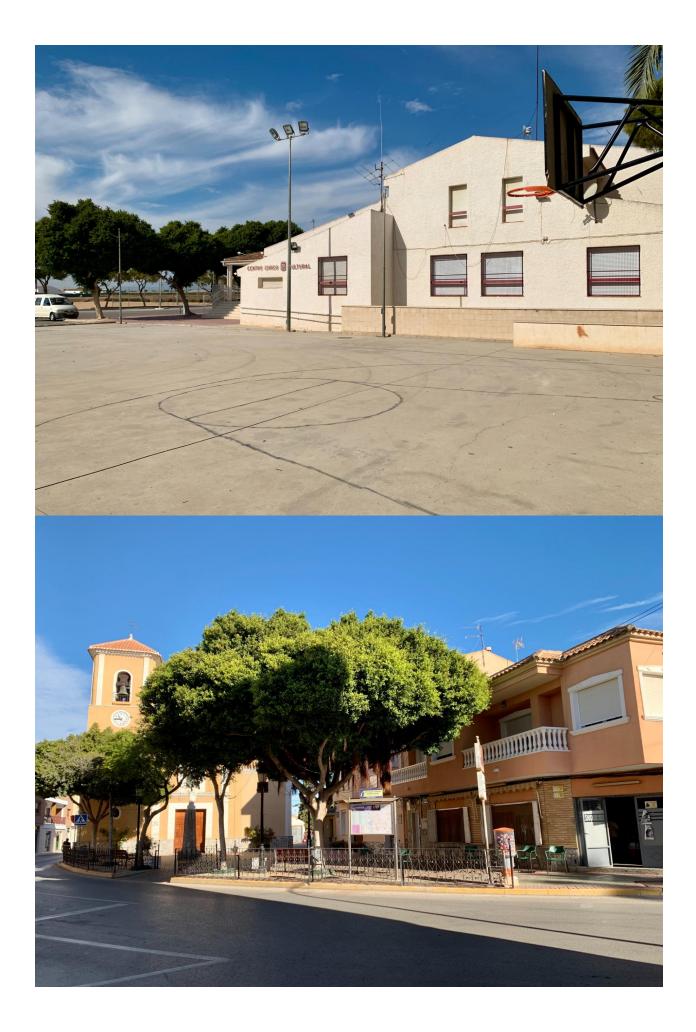

## **DESCRIPTION**

NEW BUILD TOWNHOUSES IN DOLORES DE PACHECO New Build townhouses and semi-detached villas located in Dolores de Pacheco, Murcia. Each property has 3 bedrooms, 2 bathrooms, an open plan kitchen with living/dining area, front and rear terraces, solarium with Summer kitchen and private garden with the pool and parking space. Development of 5 townhouses situated next to a park in the traditional village of Dolores de Pacheco, just 2 km from Roda Golf & Beach Resort and 4 km from Los Alcázares, surrounded by services, parks, sports facilities, near several Golf Courses such as Roda Golf and La Serena Golf, plus being 5 minutes far from beach. The property will meet the highest standards and will be equipped with perfect for a holiday home or all year round living in the sun.