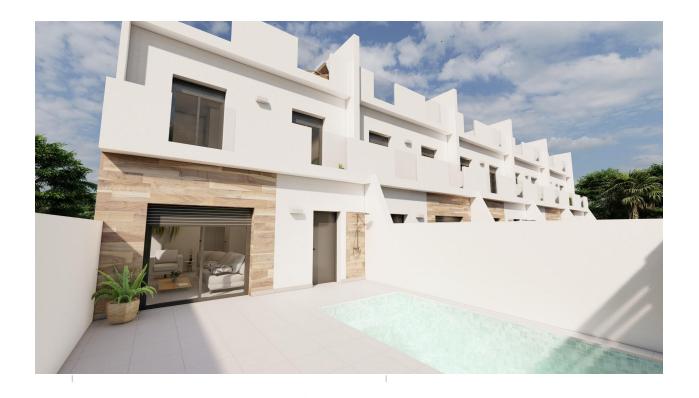

## **DESCRIPTION**

NEW BUILD TOWNHOUSES IN DOLORES DE PACHECO New Build townhouses and semi-detached villas located in Dolores de Pacheco, Murcia. Each property has 3 bedrooms, 2 bathrooms, an open plan kitchen with living/dining area, front and rear terraces, solarium with Summer kitchen and private garden with the pool and parking space. Development of 5 townhouses situated next to a park in the traditional village of Dolores de Pacheco, just 2 km from Roda Golf & Beach Resort and 4 km from Los Alcázares, surrounded by services, parks, sports facilities, near several Golf Courses such as Roda Golf and La Serena Golf, plus being 5 minutes far from beach. The property will meet the highest standards and will be equipped with perfect for a holiday home or all year round living in the sun.

## VIVIENDA 12

| Sup. Construida P. Baja:    | 56'94 m²             |
|-----------------------------|----------------------|
| Sup. Construida P. Primera: | 37'46 m²             |
| Sup. Construida             | 94'40 m²             |
| Sup. Jardin:                | 24'86 m²             |
| Sup. Piscina:               | 9.25 m <sup>2</sup>  |
| Sup. Patio:                 | 4'73 m <sup>2</sup>  |
| Sup. terraza trasera:       | 10'68 m <sup>2</sup> |
| Sup. terraza frontal:       | 6'25 m²              |
| Sup. Solarium:              | 34'99 m²             |
| TOTAL:                      | 185′16 m²            |
| Sup. Parcela:               | 99.09 m²             |