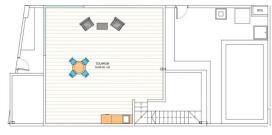

## **DESCRIPTION**

NEW BUILD DEVERLOPMENT IN LOS BELONES, LA MANGA MAR MENOR New Build luxurious complex of 5 properties (3 townhouses and 2 villas) with private swimming pool, gated garage, interior patio, solarium with Summer kitchen and pre-installation for electric vehicle charging. Each property has 4 bedrooms and 3 bathrooms, with a choice of 3 bigger bedrooms, designed with elegant and functional interiors, fully fitted kitchens, appliances included. The bedrooms include lined wardrobes with drawer units and also have pre-installation for ducted air conditioning. Los Belones is a highly popular large village just a short drive from the famous La Manga Club and 1 km from sandy beaches of the warm Mar Menor and 3km to the beautiful Mediterranean sea. The village is a thriving environment typically Spanish offering a great selection of tapas bars, restaurants and an abundance of amenities. Every Tuesday there is a weekly market which is very popular with locals and tourists. Within a 20 minute drive to the historical port of Cartagena. Airports: Murcia regional airport (Corvera) is 35 minute drive and Alicante airport 75 minute drive.

## **CERTIFICAT ÉNERGÉTIQUE**

**VIEW** 

JARD RIVIÈRE ET TERRASSES N

• Panoramico

• Jard RIVER n privée

Planta Baja

Planta Solarium

Planta Primera