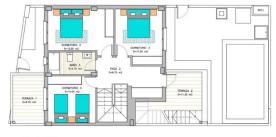

## **DESCRIPTION**

NEW BUILD DEVERLOPMENT IN LOS BELONES, LA MANGA MAR MENOR New Build luxurious complex of 5 properties (3 townhouses and 2 villas) with private swimming pool, gated garage, interior patio, solarium with Summer kitchen and pre-installation for electric vehicle charging. Each property has 4 bedrooms and 3 bathrooms, with a choice of 3 bigger bedrooms, designed with elegant and functional interiors, fully fitted kitchens, appliances included. The bedrooms include lined wardrobes with drawer units and also have pre-installation for ducted air conditioning. Los Belones is a highly popular large village just a short drive from the famous La Manga Club and 1 km from sandy beaches of the warm Mar Menor and 3km to the beautiful Mediterranean sea. The village is a thriving environment typically Spanish offering a great selection of tapas bars, restaurants and an abundance of amenities. Every Tuesday there is a weekly market which is very popular with locals and tourists. Within a 20 minute drive to the historical port of Cartagena. Airports: Murcia regional airport (Corvera) is 35 minute drive and Alicante airport 75 minute drive.

## **CERTIFICAT ÉNERGÉTIQUE**

**VIEW** 

JARD RIVIÈRE ET TERRASSES N

• Panoramico

• Jard RIVER n privée

Planta Baja

Planta Solarium

Planta Primera