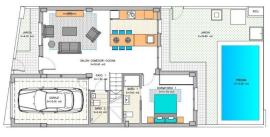

## **DESCRIPTION**

NEW BUILD DEVERLOPMENT IN LOS BELONES, LA MANGA MAR MENOR New Build luxurious complex of 5 properties (3 townhouses and 2 villas) with private swimming pool, gated garage, interior patio, solarium with Summer kitchen and pre-installation for electric vehicle charging. Each property has 4 bedrooms and 3 bathrooms, with a choice of 3 bigger bedrooms, designed with elegant and functional interiors, fully fitted kitchens, appliances included. The bedrooms include lined wardrobes with drawer units and also have pre-installation for ducted air conditioning. Los Belones is a highly popular large village just a short drive from the famous La Manga Club and 1 km from sandy beaches of the warm Mar Menor and 3km to the beautiful Mediterranean sea. The village is a thriving environment typically Spanish offering a great selection of tapas bars, restaurants and an abundance of amenities. Every Tuesday there is a weekly market which is very popular with locals and tourists. Within a 20 minute drive to the historical port of Cartagena. Airports: Murcia regional airport (Corvera) is 35 minute drive and Alicante airport 75 minute drive.

## **CERTIFICAT ÉNERGÉTIQUE**

**VIEW** 

JARD RIVIÈRE ET TERRASSES N

• Panoramico

• Jard RIVER n privée

Planta Baja

Planta Solarium

Planta Primera