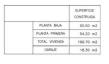

REF: # 12057 COSTA MURCIA

| INFO             |              |
|------------------|--------------|
| PRIX:            | 285.000 €    |
| TYPE:            | Maison       |
| CITY:            | Costa Murcia |
| CHAMBRES:        | 4            |
| Ba ENFANTS:      | 3            |
| Built ( m2 ):    | 109          |
| pas ( m2 ):      | 135          |
| Terrasse ( m2 ): | -            |
| A ENFANTS:       | -            |
| de plante:       | -            |
| MESSAGE          | -            |