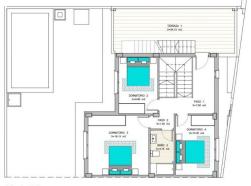

## **CERTIFICAT ÉNERGÉTIQUE**

**VIEW** 

JARD RIVIÈRE ET TERRASSES N

• Panoramico

• Jard RIVER n privée

Planta Baja

Planta Primera

Planta Solarium

PARCELA 4.5: 181,37 m2