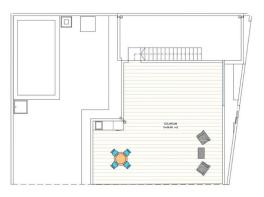

## **CERTIFICAT ÉNERGÉTIQUE**

**VIEW** 

JARD RIVIÈRE ET TERRASSES N

• Panoramico

• Jard RIVER n privée

Planta Baja

Planta Primera

Planta Solarium

PARCELA 4.5: 181,37 m2