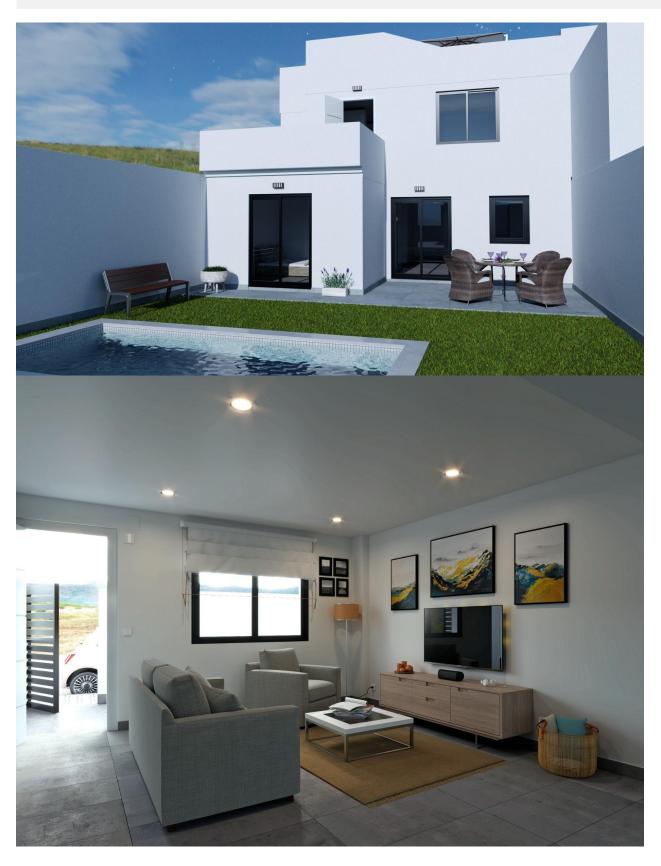

## **DESCRIPTION**

NEW BUILD DEVERLOPMENT IN LOS BELONES, LA MANGA MAR MENOR New Build luxurious complex of 5 properties (3 townhouses and 2 villas) with private swimming pool, gated garage, interior patio, solarium with Summer kitchen and pre-installation for electric vehicle charging. Each property has 4 bedrooms and 3 bathrooms, with a choice of 3 bigger bedrooms, designed with elegant and functional interiors, fully fitted kitchens, appliances included. The bedrooms include lined wardrobes with drawer units and also have pre-installation for ducted air conditioning. Los Belones is a highly popular large village just a short drive from the famous La Manga Club and 1 km from sandy beaches of the warm Mar Menor and 3km to the beautiful Mediterranean sea. The village is a thriving environment typically Spanish offering a great selection of tapas bars, restaurants and an abundance of amenities. Every Tuesday there is a weekly market which is very popular with locals and tourists. Within a 20 minute drive to the historical port of Cartagena. Airports: Murcia regional airport (Corvera) is 35 minute drive and Alicante airport 75 minute drive.