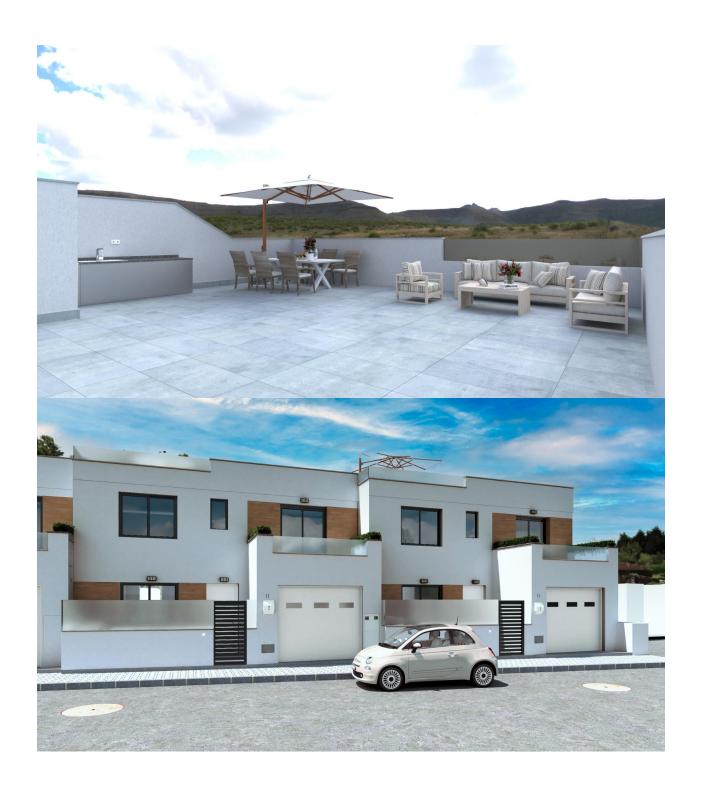

## **DESCRIPTION**

NEW BUILD DEVERLOPMENT IN LOS BELONES, LA MANGA MAR MENOR New Build luxurious complex of 5 properties (3 townhouses and 2 villas) with private swimming pool, gated garage, interior patio, solarium with Summer kitchen and pre-installation for electric vehicle charging. Each property has 4 bedrooms and 3 bathrooms, with a choice of 3 bigger bedrooms, designed with elegant and functional interiors, fully fitted kitchens, appliances included. The bedrooms include lined wardrobes with drawer units and also have pre-installation for ducted air conditioning. Los Belones is a highly popular large village just a short drive from the famous La Manga Club and 1 km from sandy beaches of the warm Mar Menor and 3km to the beautiful Mediterranean sea. The village is a thriving environment typically Spanish offering a great selection of tapas bars, restaurants and an abundance of amenities. Every Tuesday there is a weekly market which is very popular with locals and tourists. Within a 20 minute drive to the historical port of Cartagena. Airports: Murcia regional airport (Corvera) is 35 minute drive and Alicante airport 75 minute drive.