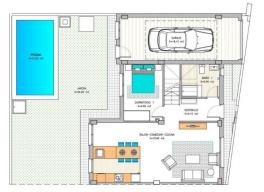

## **CERTIFICAT ÉNERGÉTIQUE**

**VIEW** 

JARD RIVIÈRE ET TERRASSES N

• Panoramico

• Jard RIVER n privée

Planta Baja

Planta Primera

Planta Solarium

PARCELA 4.5: 181,37 m2