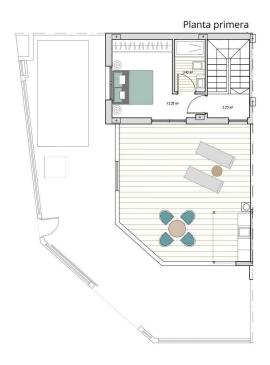

## VIVIENDA 5

| Sup. Construida | 99′05 m²             |
|-----------------|----------------------|
| Sup. Jardín:    | 59'12 m²             |
| Sup. Piscina:   | 12'00 m <sup>2</sup> |
| Sup. Solarium:  | 38'55 m <sup>2</sup> |
| TOTAL:          | 208'72 m²            |
| Sun Parcela:    | 139.47 m²            |