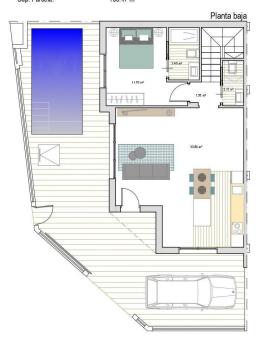

## VIVIENDA 5

| Sup. Construida | 99′05 m²             |
|-----------------|----------------------|
| Sup. Jardín:    | 59'12 m²             |
| Sup. Piscina:   | 12'00 m <sup>2</sup> |
| Sup. Solarium:  | 38'55 m <sup>2</sup> |
| TOTAL:          | 208'72 m²            |
| Sun Parcela:    | 139.47 m²            |