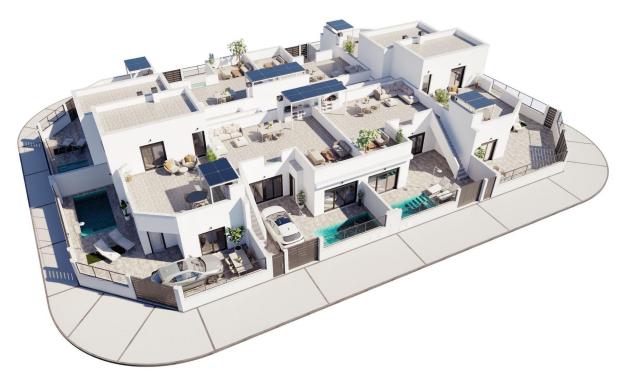

## **DESCRIPTION**

NEW BUILD RESIDENTIAL IN TORRE-PACHECO New build development of 8 townhouses and quads located in Torre-Pacheco Modern properties with 2 bedrooms and 2 bathrooms, open plan kitchen with living room, fitted wardrobes, terrace, private solarium, garden with the pool and parking space. These exclusive homes are designed with elegant and functional interiors, fully equipped kitchens, electrical appliances included. The bathrooms have a vanity unit with washbasin and light. The bedrooms include lined wardrobes with drawer units and each property has pre-installation for ducted air conditioning. The exteriors are no less impressive, including a private swimming pool and a large solarium with summer kitchen so you can enjoy the sun all year round. In addition, the properties have pre-installation for electric car chargers. Located next to Club de Golf, Torre Pacheco, where you will find all amenities including bars, restaurants, supermarkets and banks and a 15min drive to the lovely beaches of the Mar Menor. Torre Pacheco is surrounded by award winning golf courses and the whole region is regarded as one of the healthiest places to be in Spain. This ideal location gives you so much more for your money. Within walking distance to local amenities and many bars and restaurants. Motorway