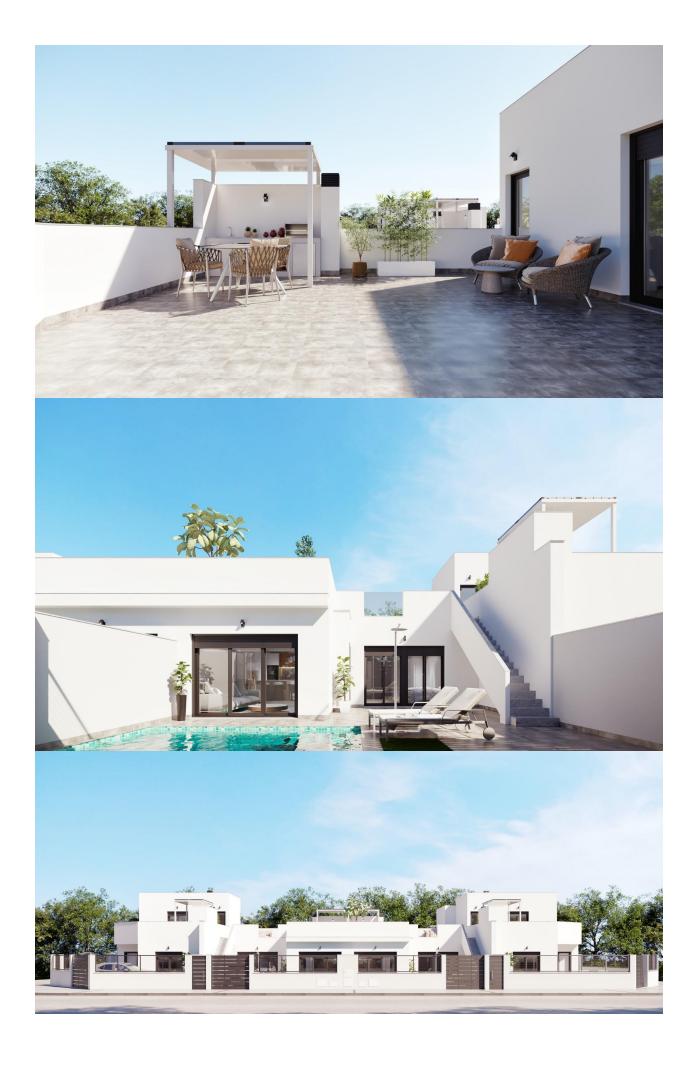

## **DESCRIPTION**

NEW BUILD RESIDENTIAL IN TORRE-PACHECO New build development of 8 townhouses and quads located in Torre-Pacheco Modern properties with 2 bedrooms and 2 bathrooms, open plan kitchen with living room, fitted wardrobes, terrace, private solarium, garden with the pool and parking space. These exclusive homes are designed with elegant and functional interiors, fully equipped kitchens, electrical appliances included. The bathrooms have a vanity unit with washbasin and light. The bedrooms include lined wardrobes with drawer units and each property has pre-installation for ducted air conditioning. The exteriors are no less impressive, including a private swimming pool and a large solarium with summer kitchen so you can enjoy the sun all year round. In addition, the properties have pre-installation for electric car chargers. Located next to Club de Golf, Torre Pacheco, where you will find all amenities including bars, restaurants, supermarkets and banks and a 15min drive to the lovely beaches of the Mar Menor. Torre Pacheco is surrounded by award winning golf courses and the whole region is regarded as one of the healthiest places to be in Spain. This ideal location gives you so much more for your money. Within walking distance to local amenities and many bars and restaurants. Motorway