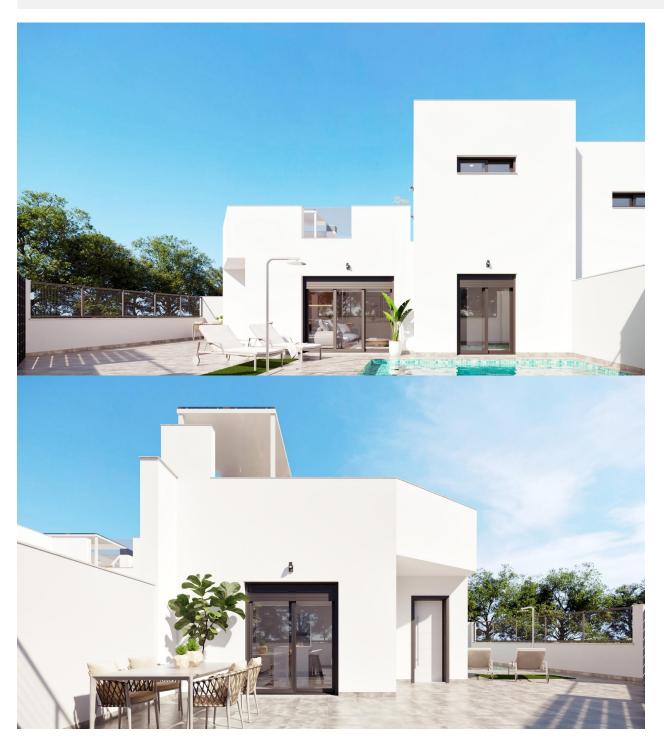

## **DESCRIPTION**

NEW BUILD RESIDENTIAL IN TORRE-PACHECO New build development of 8 townhouses and quads located in Torre-Pacheco Modern properties with 2 bedrooms and 2 bathrooms, open plan kitchen with living room, fitted wardrobes, terrace, private solarium, garden with the pool and parking space. These exclusive homes are designed with elegant and functional interiors, fully equipped kitchens, electrical appliances included. The bathrooms have a vanity unit with washbasin and light. The bedrooms include lined wardrobes with drawer units and each property has pre-installation for ducted air conditioning. The exteriors are no less impressive, including a private swimming pool and a large solarium with summer kitchen so you can enjoy the sun all year round. In addition, the properties have pre-installation for electric car chargers. Located next to Club de Golf, Torre Pacheco, where you will find all amenities including bars, restaurants, supermarkets and banks and a 15min drive to the lovely beaches of the Mar Menor. Torre Pacheco is surrounded by award winning golf courses and the whole region is regarded as one of the healthiest places to be in Spain. This ideal location gives you so much more for your money. Within walking distance to local amenities and many bars and restaurants. Motorway

## VIVIENDA 5

| Sup. Construida | 99′05 m²             |
|-----------------|----------------------|
| Sup. Jardín:    | 59'12 m²             |
| Sup. Piscina:   | 12'00 m <sup>2</sup> |
| Sup. Solarium:  | 38'55 m <sup>2</sup> |
| TOTAL:          | 208'72 m²            |
| Sun Parcela:    | 139.47 m²            |