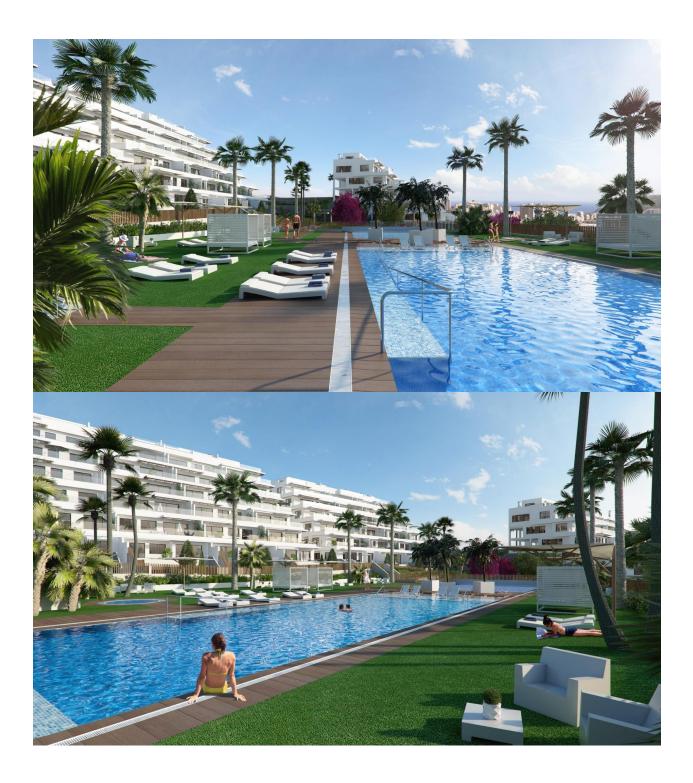

### DESCRIPTION

NEW BUILD RESIDENTIAL COMPLEX IN FINESTRAT WITH THE SEA VIEWS New Build luxury residential complex in Finestrat. Complex consists of duplexes, apartments, penthouses and independent villas. The complex consists of 3 blocks: 2 blocks of 7 floors and 1 of 5. Individual villas with private swimming pool. Beautiful apartments with 2 and 3 bedrooms, 2 bathrooms, open plan kitchen with the lounge area, fitted wardrobes, terrace. Each property comes with underground parking space and storeroom. Closed luxury complex with communal areas, sea and Benidorm skyline views located few kilometres from the bustling beach life, shopping centre and sandy beaches. The delivery of the complex is April 2025. The complex consist: Community swimming pool 200 m<sup>2</sup> Heated indoor swimming pool Playground Sports area Padel Underground parking Storage room Elevator Finestrat located in the Marina Baixa region of the Costa Blanca, close to neighbouring Benidorm and about 40 kilometres from the city of Alicante and the international airport. The village is situated on the mountainside of Puig Campana and offers beautiful views of the mountains, the coast and the Mediterranean Sea. Benidorm is just a five-minute drive from the properties and offers all the services you would need including shops,