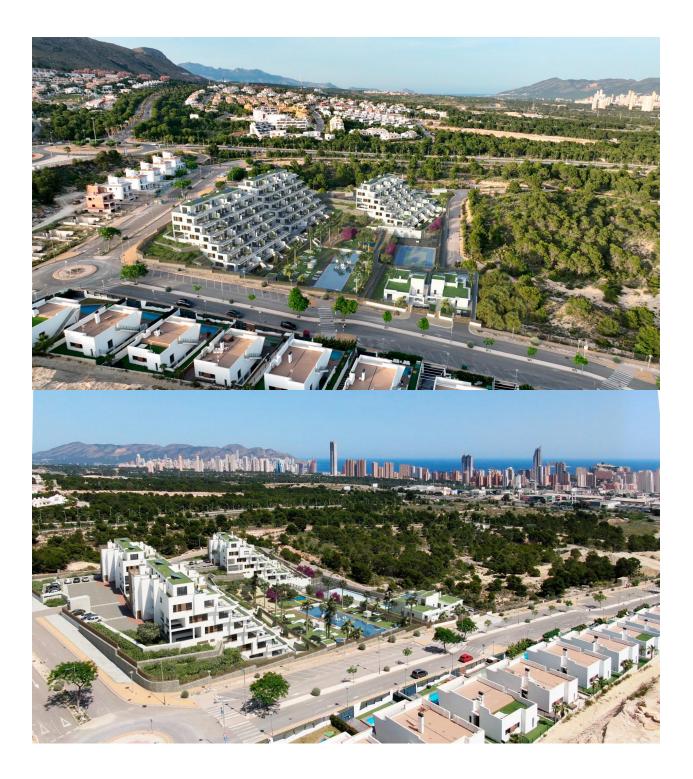

### DESCRIPTION

NEW BUILD RESIDENTIAL COMPLEX IN FINESTRAT WITH THE SEA VIEWS New Build luxury residential complex in Finestrat. Complex consists of duplexes, apartments, penthouses and independent villas. The complex consists of 3 blocks: 2 blocks of 7 floors and 1 of 5. Individual villas with private swimming pool. Beautiful apartments with 2 and 3 bedrooms, 2 bathrooms, open plan kitchen with the lounge area, fitted wardrobes, terrace. Each property comes with underground parking space and storeroom. Closed luxury complex with communal areas, sea and Benidorm skyline views located few kilometres from the bustling beach life, shopping centre and sandy beaches. The delivery of the complex is April 2025. The complex consist: Community swimming pool 200 m<sup>2</sup> Heated indoor swimming pool Playground Sports area Padel Underground parking Storage room Elevator Finestrat located in the Marina Baixa region of the Costa Blanca, close to neighbouring Benidorm and about 40 kilometres from the city of Alicante and the international airport. The village is situated on the mountainside of Puig Campana and offers beautiful views of the mountains, the coast and the Mediterranean Sea. Benidorm is just a five-minute drive from the properties and offers all the services you would need including shops,

### FINESTRAT

bars, restaurants, supermarkets, banks, pharmacies and several private international schools. Close to the beaches of Levante, Poniente and Cala de Finestrat, with more than 6km in length that are among the best in Europe awarded by the European Union with Blue Flags. All leisure services such as the theme parks of Aqua Natura, Terra Mítica, Terra Natura, Aqualandia and Mundomar, Sierra Cortina and Villaitana Golf courses, hiking and climbing in Puig Campana an incomparable natural setting or enjoy of nautical sports.