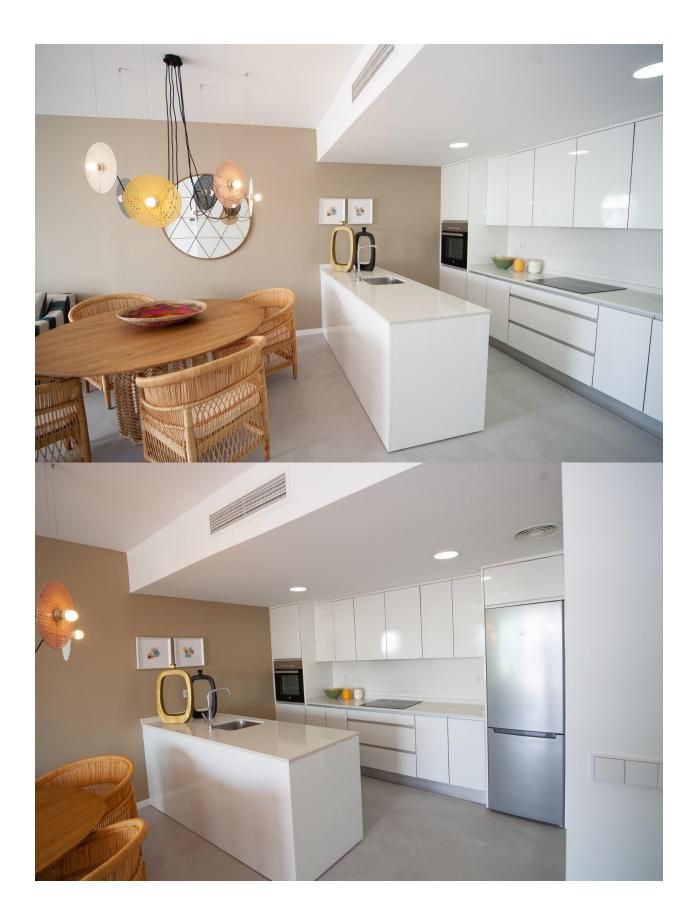

### DESCRIPTION

NEW BUILD RESIDENTIAL COMPLEX IN FINESTRAT WITH THE SEA VIEWS New Build luxury residential complex in Finestrat. Complex consists of duplexes, apartments, penthouses and independent villas. The complex consists of 3 blocks: 2 blocks of 7 floors and 1 of 5. Individual villas with private swimming pool. Beautiful apartments with 2 and 3 bedrooms, 2 bathrooms, open plan kitchen with the lounge area, fitted wardrobes, terrace. Each property comes with underground parking space and storeroom. Closed luxury complex with communal areas, sea and Benidorm skyline views located few kilometres from the bustling beach life, shopping centre and sandy beaches. The delivery of the complex is April 2025. The complex consist: Community swimming pool 200 m<sup>2</sup> Heated indoor swimming pool Playground Sports area Padel Underground parking Storage room Elevator Finestrat located in the Marina Baixa region of the Costa Blanca, close to neighbouring Benidorm and about 40 kilometres from the city of Alicante and the international airport. The village is situated on the mountainside of Puig Campana and offers beautiful views of the mountains, the coast and the Mediterranean Sea. Benidorm is just a five-minute drive from the properties and offers all the services you would need including shops,