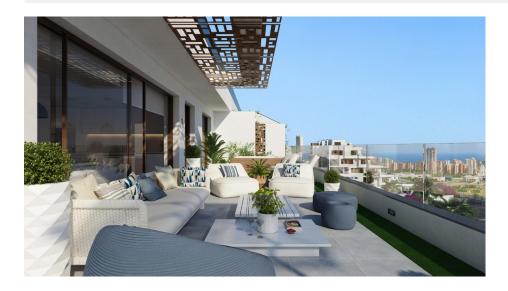

### DESCRIPTION

NEW BUILD RESIDENTIAL COMPLEX IN FINESTRAT WITH THE SEA VIEWS New Build luxury residential complex in Finestrat. Complex consists of duplexes, apartments, penthouses and independent villas. The complex consists of 3 blocks: 2 blocks of 7 floors and 1 of 5. Individual villas with private swimming pool. Beautiful apartments with 2 and 3 bedrooms, 2 bathrooms, open plan kitchen with the lounge area, fitted wardrobes, terrace. Each property comes with underground parking space and storeroom. Closed luxury complex with communal areas, sea and Benidorm skyline views located few kilometres from the bustling beach life, shopping centre and sandy beaches. The delivery of the complex is April 2025. The complex consist: Community swimming pool 200 m<sup>2</sup> Heated indoor swimming pool Playground Sports area Padel Underground parking Storage room Elevator Finestrat located in the Marina Baixa region of the Costa Blanca, close to neighbouring Benidorm and about 40 kilometres from the city of Alicante and the international airport. The village is situated on the mountainside of Puig Campana and offers beautiful views of the mountains, the coast and the Mediterranean Sea. Benidorm is just a five-minute drive from the properties and offers all the services you would need including shops,

### FINESTRAT

bars, restaurants, supermarkets, banks, pharmacies and several private international schools. Close to the beaches of Levante, Poniente and Cala de Finestrat, with more than 6km in length that are among the best in Europe awarded by the European Union with Blue Flags. All leisure services such as the theme parks of Aqua Natura, Terra Mítica, Terra Natura, Aqualandia and Mundomar, Sierra Cortina and Villaitana Golf courses, hiking and climbing in Puig Campana an incomparable natural setting or enjoy of nautical sports.