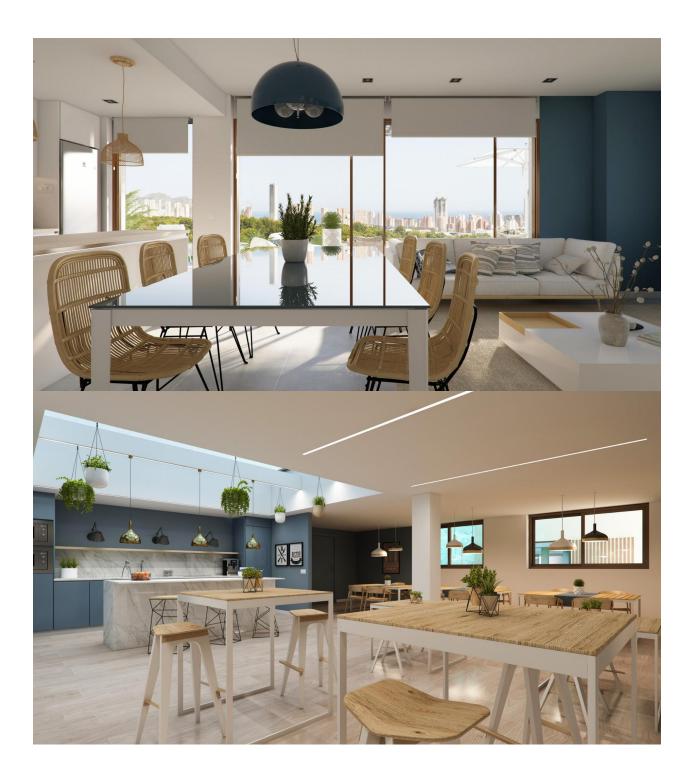

### DESCRIPTION

NEW BUILD RESIDENTIAL COMPLEX IN FINESTRAT WITH THE SEA VIEWS New Build luxury residential complex in Finestrat. Complex consists of duplexes, apartments, penthouses and independent villas. The complex consists of 3 blocks: 2 blocks of 7 floors and 1 of 5. Individual villas with private swimming pool. Beautiful apartments with 2 and 3 bedrooms, 2 bathrooms, open plan kitchen with the lounge area, fitted wardrobes, terrace. Each property comes with underground parking space and storeroom. Closed luxury complex with communal areas, sea and Benidorm skyline views located few kilometres from the bustling beach life, shopping centre and sandy beaches. The delivery of the complex is April 2025. The complex consist: Community swimming pool 200 m<sup>2</sup> Heated indoor swimming pool Playground Sports area Padel Underground parking Storage room Elevator Finestrat located in the Marina Baixa region of the Costa Blanca, close to neighbouring Benidorm and about 40 kilometres from the city of Alicante and the international airport. The village is situated on the mountainside of Puig Campana and offers beautiful views of the mountains, the coast and the Mediterranean Sea. Benidorm is just a five-minute drive from the properties and offers all the services you would need including shops,