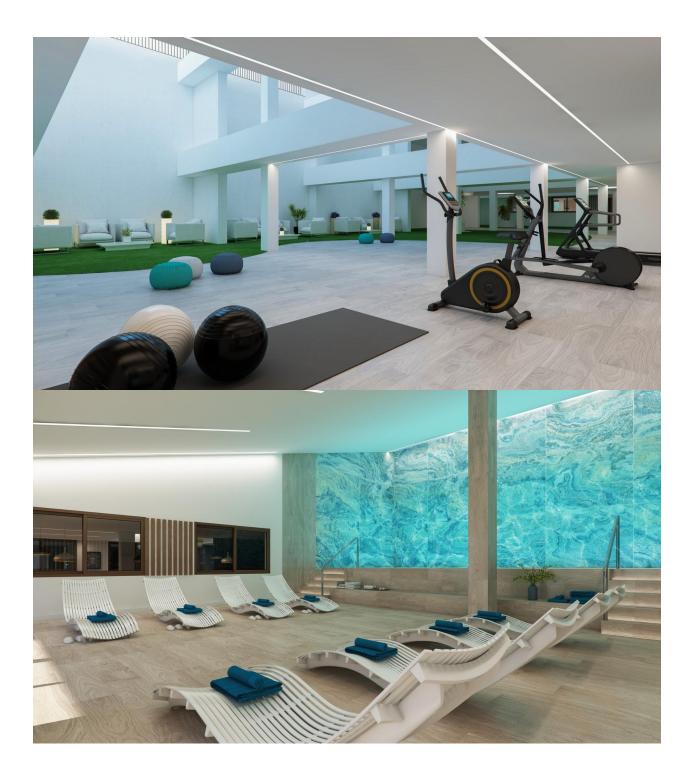

### DESCRIPTION

NEW BUILD RESIDENTIAL COMPLEX IN FINESTRAT WITH THE SEA VIEWS New Build luxury residential complex in Finestrat. Complex consists of duplexes, apartments, penthouses and independent villas. The complex consists of 3 blocks: 2 blocks of 7 floors and 1 of 5. Individual villas with private swimming pool. Beautiful apartments with 2 and 3 bedrooms, 2 bathrooms, open plan kitchen with the lounge area, fitted wardrobes, terrace. Each property comes with underground parking space and storeroom. Closed luxury complex with communal areas, sea and Benidorm skyline views located few kilometres from the bustling beach life, shopping centre and sandy beaches. The delivery of the complex is April 2025. The complex consist: Community swimming pool 200 m<sup>2</sup> Heated indoor swimming pool Playground Sports area Padel Underground parking Storage room Elevator Finestrat located in the Marina Baixa region of the Costa Blanca, close to neighbouring Benidorm and about 40 kilometres from the city of Alicante and the international airport. The village is situated on the mountainside of Puig Campana and offers beautiful views of the mountains, the coast and the Mediterranean Sea. Benidorm is just a five-minute drive from the properties and offers all the services you would need including shops,