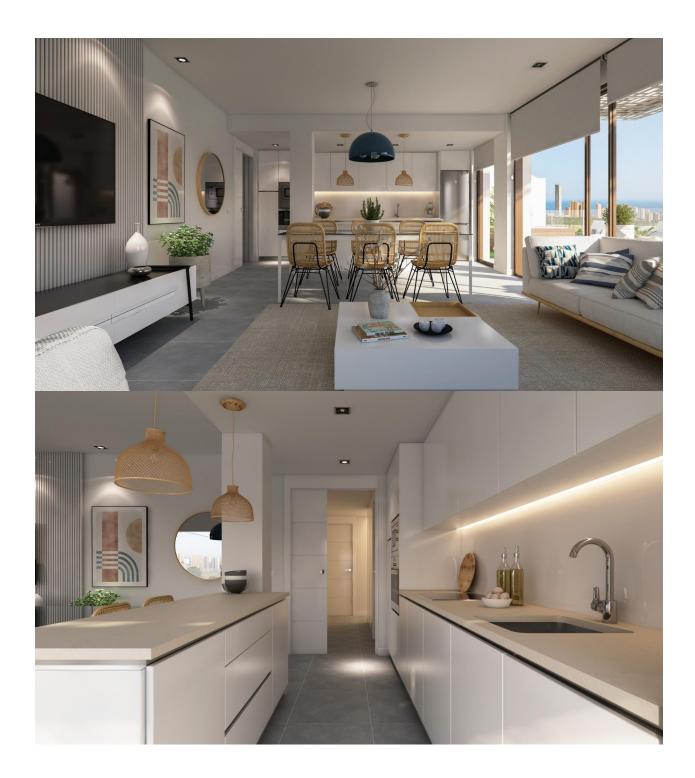

### DESCRIPTION

NEW BUILD RESIDENTIAL COMPLEX IN FINESTRAT WITH THE SEA VIEWS New Build luxury residential complex in Finestrat. Complex consists of duplexes, apartments, penthouses and independent villas. The complex consists of 3 blocks: 2 blocks of 7 floors and 1 of 5. Individual villas with private swimming pool. Beautiful apartments with 2 and 3 bedrooms, 2 bathrooms, open plan kitchen with the lounge area, fitted wardrobes, terrace. Each property comes with underground parking space and storeroom. Closed luxury complex with communal areas, sea and Benidorm skyline views located few kilometres from the bustling beach life, shopping centre and sandy beaches. The delivery of the complex is April 2025. The complex consist: Community swimming pool 200 m<sup>2</sup> Heated indoor swimming pool Playground Sports area Padel Underground parking Storage room Elevator Finestrat located in the Marina Baixa region of the Costa Blanca, close to neighbouring Benidorm and about 40 kilometres from the city of Alicante and the international airport. The village is situated on the mountainside of Puig Campana and offers beautiful views of the mountains, the coast and the Mediterranean Sea. Benidorm is just a five-minute drive from the properties and offers all the services you would need including shops,