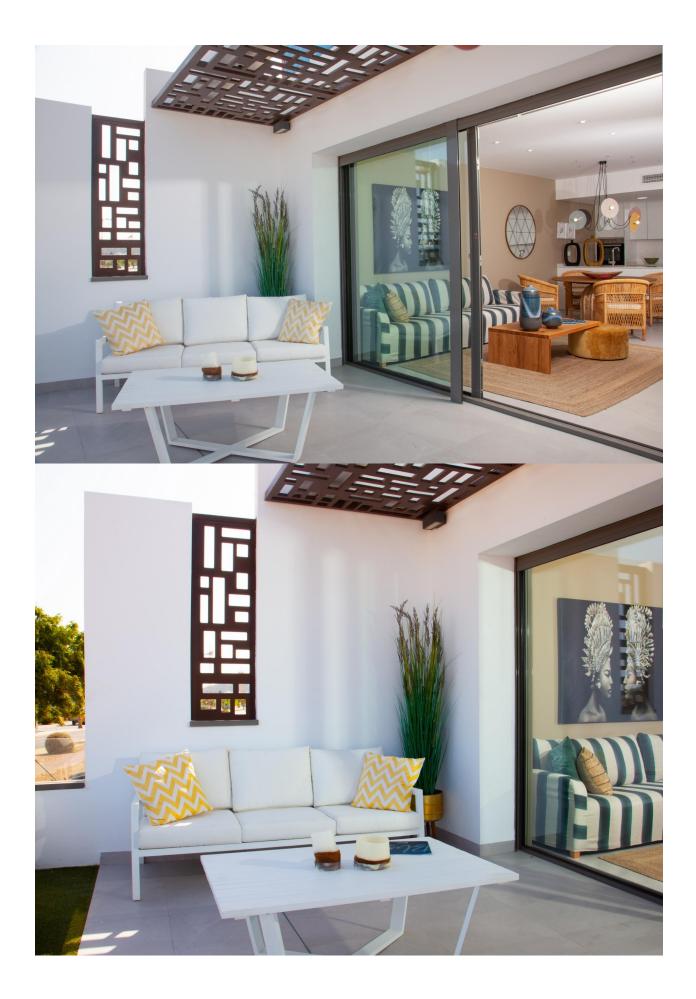

### DESCRIPTION

NEW BUILD RESIDENTIAL COMPLEX IN FINESTRAT WITH THE SEA VIEWS New Build luxury residential complex in Finestrat. Complex consists of duplexes, apartments, penthouses and independent villas. The complex consists of 3 blocks: 2 blocks of 7 floors and 1 of 5. Individual villas with private swimming pool. Beautiful apartments with 2 and 3 bedrooms, 2 bathrooms, open plan kitchen with the lounge area, fitted wardrobes, terrace. Each property comes with underground parking space and storeroom. Closed luxury complex with communal areas, sea and Benidorm skyline views located few kilometres from the bustling beach life, shopping centre and sandy beaches. The delivery of the complex is April 2025. The complex consist: Community swimming pool 200 m<sup>2</sup> Heated indoor swimming pool Playground Sports area Padel Underground parking Storage room Elevator Finestrat located in the Marina Baixa region of the Costa Blanca, close to neighbouring Benidorm and about 40 kilometres from the city of Alicante and the international airport. The village is situated on the mountainside of Puig Campana and offers beautiful views of the mountains, the coast and the Mediterranean Sea. Benidorm is just a five-minute drive from the properties and offers all the services you would need including shops,

### FINESTRAT

bars, restaurants, supermarkets, banks, pharmacies and several private international schools. Close to the beaches of Levante, Poniente and Cala de Finestrat, with more than 6km in length that are among the best in Europe awarded by the European Union with Blue Flags. All leisure services such as the theme parks of Aqua Natura, Terra Mítica, Terra Natura, Aqualandia and Mundomar, Sierra Cortina and Villaitana Golf courses, hiking and climbing in Puig Campana an incomparable natural setting or enjoy of nautical sports.