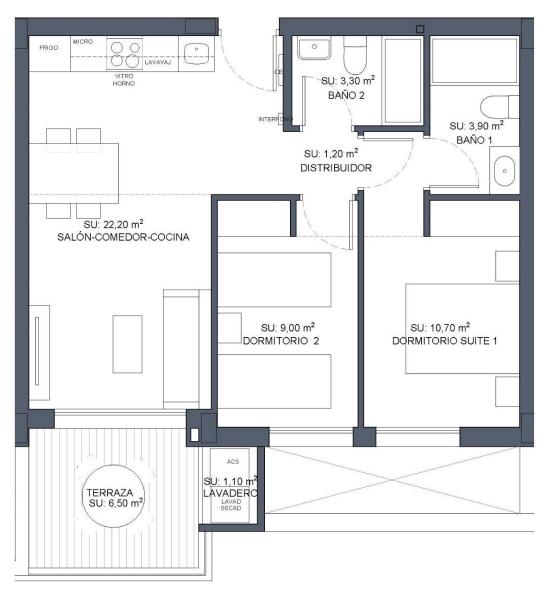

REF: # 11995 QUESADA-ROJALES

| INFO             |                     |
|------------------|---------------------|
| PRIX:            | 222.000 €           |
| TYPE:            | Appartement         |
| CITY:            | Quesada-<br>Rojales |
| CHAMBRES:        | 2                   |
| Ba ENFANTS:      | 2                   |
| Built ( m2 ):    | 61                  |
| pas ( m2 ):      | -                   |
| Terrasse ( m2 ): | -                   |
| A ENFANTS:       | -                   |
| de plante:       | -                   |
| MESSAGE          | -                   |