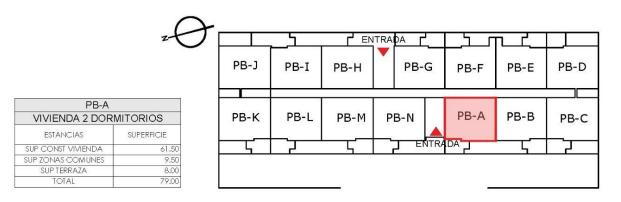

REF: # 11995 QUESADA-ROJALES

| INFO             |                     |
|------------------|---------------------|
| PRIX:            | 222.000 €           |
| TYPE:            | Appartement         |
| CITY:            | Quesada-<br>Rojales |
| CHAMBRES:        | 2                   |
| Ba ENFANTS:      | 2                   |
| Built ( m2 ):    | 61                  |
| pas ( m2 ):      | -                   |
| Terrasse ( m2 ): | -                   |
| A ENFANTS:       | -                   |
| de plante:       | -                   |
| MESSAGE          | -                   |