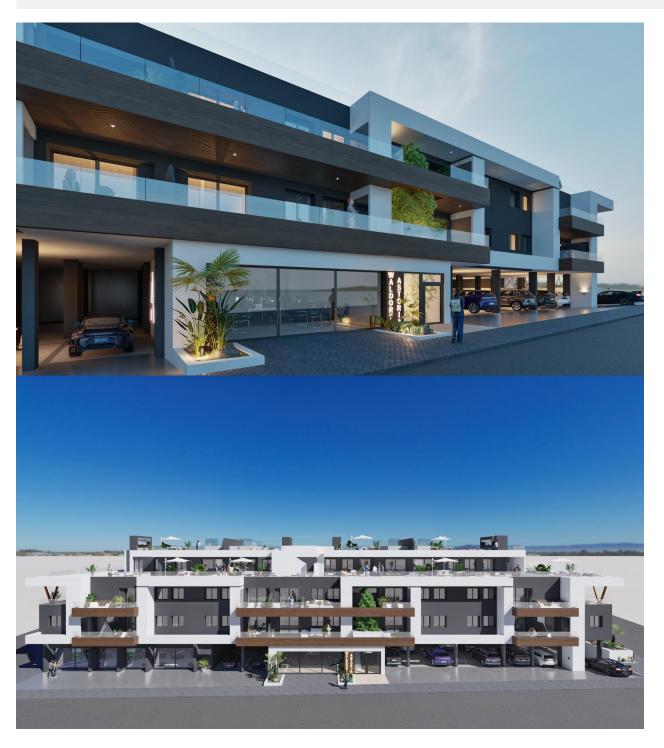

## **DESCRIPTION**

NEW BUILD RESIDENTIAL IN BENIJOFAR New Build residential with communal rooftop pool located in the centre of the charming village of Benijofar. You can choose modern apartments with terraces or penthouses with solarium. New Build modern properties with an open plan kitchen and living room, 2 and 3 bedrooms, 2 bathrooms, terraces. An options underground parking space at an extra cost. Benijofar it is a lovely village with a charming church and an attractive square/plaza located inland on the Southern Costa Blanca, close to the tourist resorts of Guardamar del Segura and Torrevieja. Benijofar is also a popular place to stay for the summer holidays as it is close enough to the coastal resorts yet quiet enough to be able to get away from it all. There are several golf courses close by as well as water parks in nearby Rojales and Torrevieja. The nearest and best beaches to Benijofar are about fifteen minutes away by car and are some of the best beaches on the Southern Costa Blanca, at Guardamar del Segura and Torrevieja. There are also regular bus services from Benijofar to Guardamar del Segura and Torrevieja with easy access to the beaches. 20 minutes drive to Alicante airport with regular flights all over Europe.