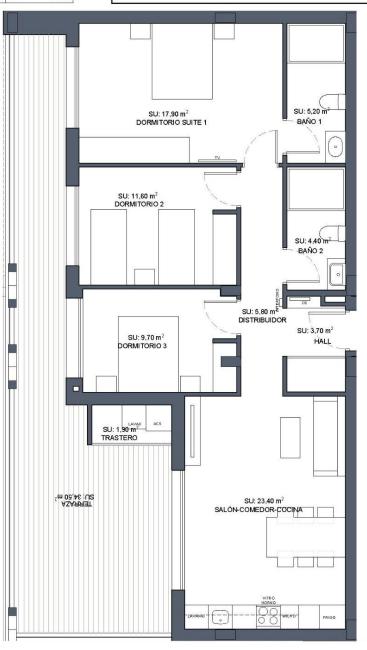

REF: # 11993 QUESADA-ROJALES

| INFO             |                     |
|------------------|---------------------|
| PRIX:            | 333.000 €           |
| TYPE:            | Appartement         |
| CITY:            | Quesada-<br>Rojales |
| CHAMBRES:        | 3                   |
| Ba ENFANTS:      | 2                   |
| Built ( m2 ):    | 91                  |
| pas ( m2 ):      | -                   |
| Terrasse ( m2 ): | -                   |
| A ENFANTS:       | -                   |
| de plante:       | -                   |
| MESSAGE          | -                   |

## DESCRIPTION

NEW BUILD RESIDENTIAL IN BENIJOFAR New Build residential with communal rooftop pool located in the centre of the charming village of Benijofar. You can choose modern apartments with terraces or penthouses with solarium. New Build modern properties with an open plan kitchen and living room, 2 and 3 bedrooms, 2 bathrooms, terraces. An options underground parking space at an extra cost. Benijofar it is a lovely village with a charming church and an attractive square/plaza located inland on the Southern Costa Blanca, close to the tourist resorts of Guardamar del Segura and Torrevieja. Benijofar is also a popular place to stay for the summer holidays as it is close enough to the coastal resorts yet quiet enough to be able to get away from it all. There are several golf courses close by as well as water parks in nearby Rojales and Torrevieja. The nearest and best beaches to Benijofar are about fifteen minutes away by car and are some of the best beaches on the Southern Costa Blanca, at Guardamar del Segura and Torrevieja. There are also regular bus services from Benijofar to Guardamar del Segura and Torrevieja with easy access to the beaches. 20 minutes drive to Alicante airport with regular flights all over Europe.