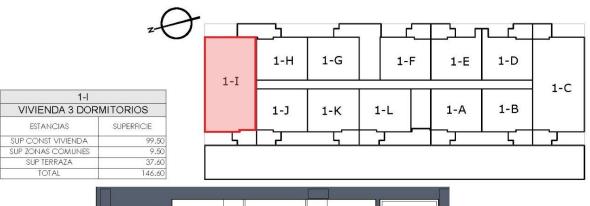

REF: # 11993 QUESADA-ROJALES

| INFO             |                     |
|------------------|---------------------|
| PRIX:            | 333.000 €           |
| TYPE:            | Appartement         |
| CITY:            | Quesada-<br>Rojales |
| CHAMBRES:        | 3                   |
| Ba ENFANTS:      | 2                   |
| Built ( m2 ):    | 91                  |
| pas ( m2 ):      | -                   |
| Terrasse ( m2 ): | -                   |
| A ENFANTS:       | -                   |
| de plante:       | -                   |
| MESSAGE          | -                   |

## DESCRIPTION

NEW BUILD RESIDENTIAL IN BENIJOFAR New Build residential with communal rooftop pool located in the centre of the charming village of Benijofar. You can choose modern apartments with terraces or penthouses with solarium. New Build modern properties with an open plan kitchen and living room, 2 and 3 bedrooms, 2 bathrooms, terraces. An options underground parking space at an extra cost. Benijofar it is a lovely village with a charming church and an attractive square/plaza located inland on the Southern Costa Blanca, close to the tourist resorts of Guardamar del Segura and Torrevieja. Benijofar is also a popular place to stay for the summer holidays as it is close enough to the coastal resorts yet quiet enough to be able to get away from it all. There are several golf courses close by as well as water parks in nearby Rojales and Torrevieja. The nearest and best beaches to Benijofar are about fifteen minutes away by car and are some of the best beaches on the Southern Costa Blanca, at Guardamar del Segura and Torrevieja. There are also regular bus services from Benijofar to Guardamar del Segura and Torrevieja with easy access to the beaches. 20 minutes drive to Alicante airport with regular flights all over Europe.