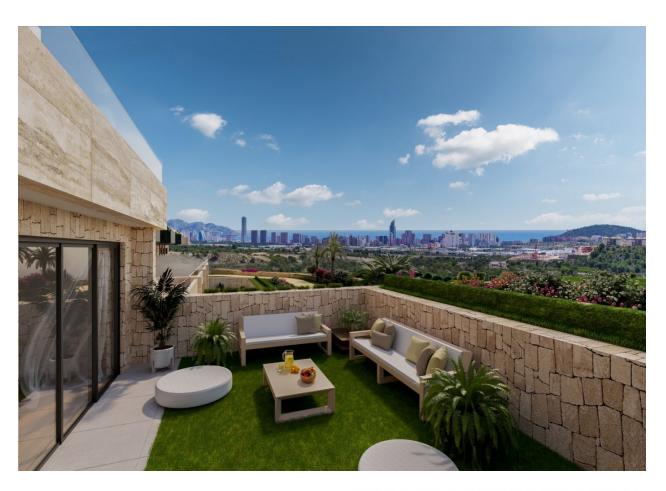

## **DESCRIPTION**

NEW RESIDENTIAL COMPLEX IN FINESTRAT WITH SEA VIEWS !!! The residential has in its center a small valley or valley and on each side of this valley there is a block of flats. The houses are oriented to the sea and the South, with large front terraces, spaces that give life. In the residential you can choose houses on ground floors with 3 duplex bedrooms with a terrace on the ground floor and a garden in the basement (where there is a large open space that can be enabled for additional bedrooms), first floors with 2 bedrooms with large terraces or plants 2/3 bedroom penthouse with large private terraces and solarium. All of them with wonderful views of the sea and the Benidorm skyline. The terraced structure of the complex makes the terraces stagger their descent to the valley with large walls of cyclopean stone and classic masonry. Natural stone. Like three thousand years ago. And each platform brings its beauty. The highest with the water, the pools, the viewpoint and the social meeting areas. And the look at the sea, from above, on its right scale. The following terraces bring vegetation and paths to walk them. For meditation, for a walk and to talk with Nature. To be and to watch. Benidorm and its beaches are just 3 km away, with all

the leisure offer you could wish for. Luxury finishes, spacious rooms and terraces, spacious common areas and views of the sea and the Benidorm skyline will make this complex one of the references in the area.