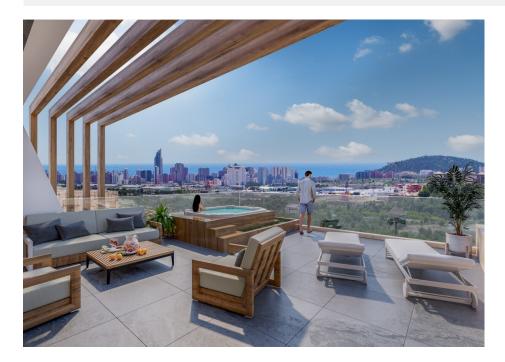

## **DESCRIPTION**

NEW RESIDENTIAL COMPLEX IN FINESTRAT WITH SEA VIEWS !!! The residential has in its center a small valley or valley and on each side of this valley there is a block of flats. The houses are oriented to the sea and the South, with large front terraces, spaces that give life. In the residential you can choose houses on ground floors with 3 duplex bedrooms with a terrace on the ground floor and a garden in the basement (where there is a large open space that can be enabled for additional bedrooms), first floors with 2 bedrooms with large terraces or plants 2/3 bedroom penthouse with large private terraces and solarium. All of them with wonderful views of the sea and the Benidorm skyline. The terraced structure of the complex makes the terraces stagger their descent to the valley with large walls of cyclopean stone and classic masonry. Natural stone. Like three thousand years ago. And each platform brings its beauty. The highest with the water, the pools, the viewpoint and the social meeting areas. And the look at the sea, from above, on its right scale. The following terraces bring vegetation and paths to walk them. For meditation, for a walk and to talk with Nature. To be and to watch. Benidorm and its beaches are just 3 km away, with all

the leisure offer you could wish for. Luxury finishes, spacious rooms and terraces, spacious common areas and views of the sea and the Benidorm skyline will make this complex one of the references in the area.