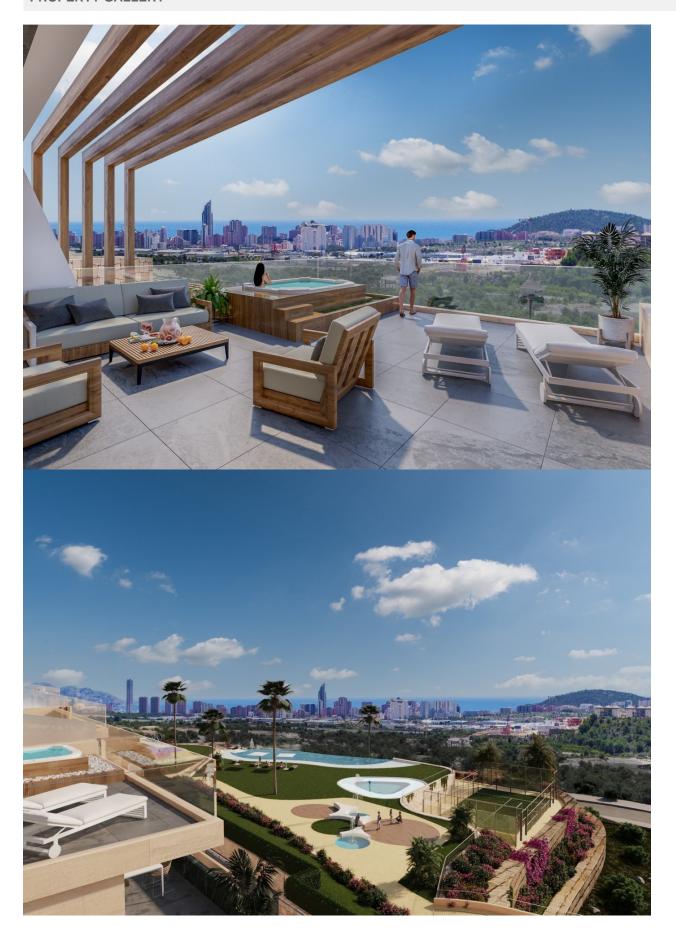

## **DESCRIPTION**

NEW RESIDENTIAL COMPLEX IN FINESTRAT WITH SEA VIEWS !!! The residential has in its center a small valley or valley and on each side of this valley there is a block of flats. The houses are oriented to the sea and the South, with large front terraces, spaces that give life. In the residential you can choose houses on ground floors with 3 duplex bedrooms with a terrace on the ground floor and a garden in the basement (where there is a large open space that can be enabled for additional bedrooms), first floors with 2 bedrooms with large terraces or plants 2/3 bedroom penthouse with large private terraces and solarium. All of them with wonderful views of the sea and the Benidorm skyline. The terraced structure of the complex makes the terraces stagger their descent to the valley with large walls of cyclopean stone and classic masonry. Natural stone. Like three thousand years ago. And each platform brings its beauty. The highest with the water, the pools, the viewpoint and the social meeting areas. And the look at the sea, from above, on its right scale. The following terraces bring vegetation and paths to walk them. For meditation, for a walk and to talk with Nature. To be and to watch. Benidorm and its beaches are just 3 km away, with all

the leisure offer you could wish for. Luxury finishes, spacious rooms and terraces, spacious common areas and views of the sea and the Benidorm skyline will make this complex one of the references in the area.