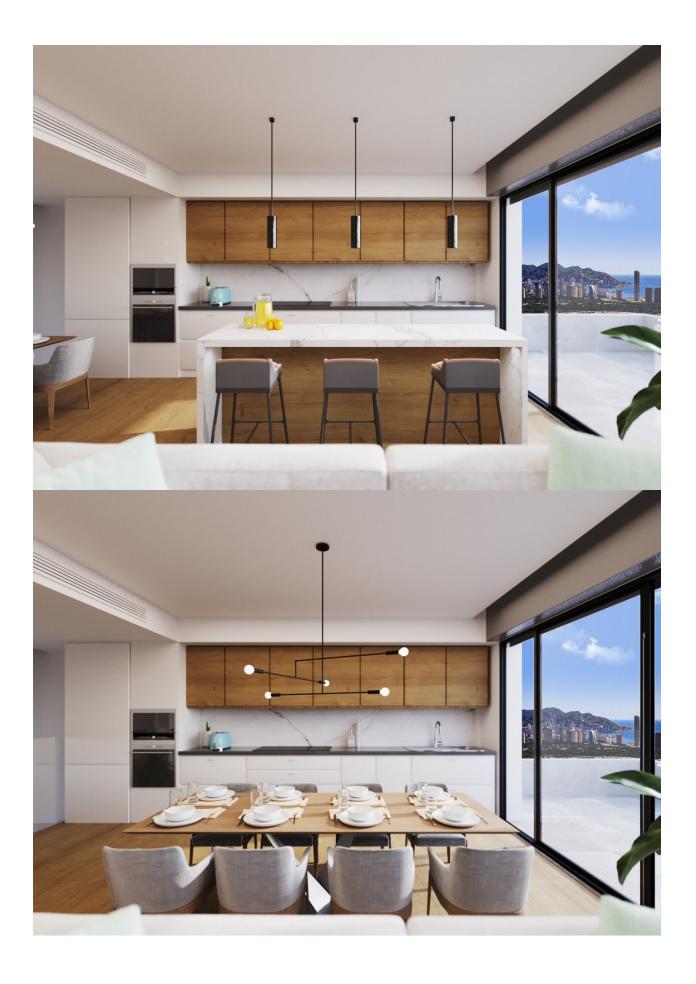

## **DESCRIPTION**

NEW RESIDENTIAL COMPLEX IN FINESTRAT WITH SEA VIEWS !!! The residential has in its center a small valley or valley and on each side of this valley there is a block of flats. The houses are oriented to the sea and the South, with large front terraces, spaces that give life. In the residential you can choose houses on ground floors with 3 duplex bedrooms with a terrace on the ground floor and a garden in the basement (where there is a large open space that can be enabled for additional bedrooms), first floors with 2 bedrooms with large terraces or plants 2/3 bedroom penthouse with large private terraces and solarium. All of them with wonderful views of the sea and the Benidorm skyline. The terraced structure of the complex makes the terraces stagger their descent to the valley with large walls of cyclopean stone and classic masonry. Natural stone. Like three thousand years ago. And each platform brings its beauty. The highest with the water, the pools, the viewpoint and the social meeting areas. And the look at the sea, from above, on its right scale. The following terraces bring vegetation and paths to walk them. For meditation, for a walk and to talk with Nature. To be and to watch. Benidorm and its beaches are just 3 km away, with all

the leisure offer you could wish for. Luxury finishes, spacious rooms and terraces, spacious common areas and views of the sea and the Benidorm skyline will make this complex one of the references in the area.