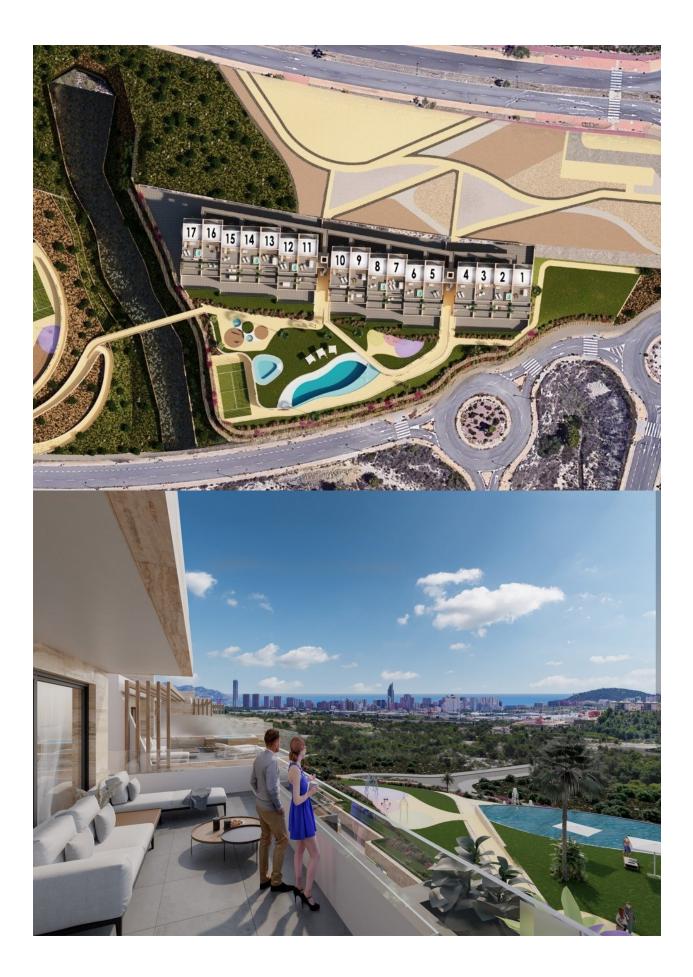

## **DESCRIPTION**

NEW RESIDENTIAL COMPLEX IN FINESTRAT WITH SEA VIEWS !!! The residential has in its center a small valley or valley and on each side of this valley there is a block of flats. The houses are oriented to the sea and the South, with large front terraces, spaces that give life. In the residential you can choose houses on ground floors with 3 duplex bedrooms with a terrace on the ground floor and a garden in the basement (where there is a large open space that can be enabled for additional bedrooms), first floors with 2 bedrooms with large terraces or plants 2/3 bedroom penthouse with large private terraces and solarium. All of them with wonderful views of the sea and the Benidorm skyline. The terraced structure of the complex makes the terraces stagger their descent to the valley with large walls of cyclopean stone and classic masonry. Natural stone. Like three thousand years ago. And each platform brings its beauty. The highest with the water, the pools, the viewpoint and the social meeting areas. And the look at the sea, from above, on its right scale. The following terraces bring vegetation and paths to walk them. For meditation, for a walk and to talk with Nature. To be and to watch. Benidorm and its beaches are just 3 km away, with all

the leisure offer you could wish for. Luxury finishes, spacious rooms and terraces, spacious common areas and views of the sea and the Benidorm skyline will make this complex one of the references in the area.