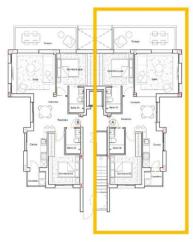

# PROPERTY GALLERY

BLOQUE I PLANTA

PLANTA SEGUNDA

APARTAMENTO BI-V2A

| SUPERFICIE CONSTRUIDA: | 80,84 m <sup>2</sup>         |
|------------------------|------------------------------|
| TERRAZA:               | 1 <b>0,92</b> m <sup>2</sup> |
| SOLARIUM:              | 45,00 m <sup>2</sup>         |