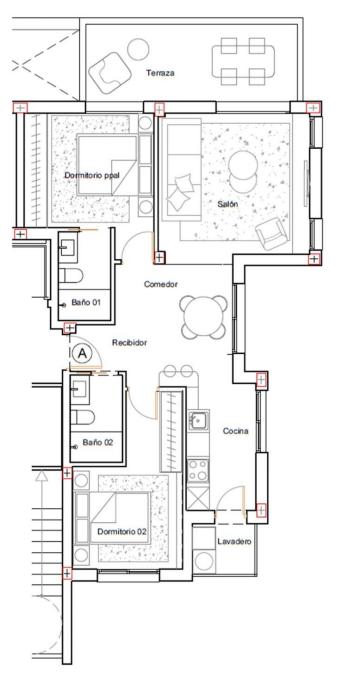

# PROPERTY GALLERY

BLOQUE I PLANTA

PLANTA SEGUNDA

APARTAMENTO BI-V2A

| SUPERFICIE CONSTRUIDA: | 80,84 m <sup>2</sup>         |
|------------------------|------------------------------|
| TERRAZA:               | 1 <b>0,92</b> m <sup>2</sup> |
| SOLARIUM:              | 45,00 m <sup>2</sup>         |