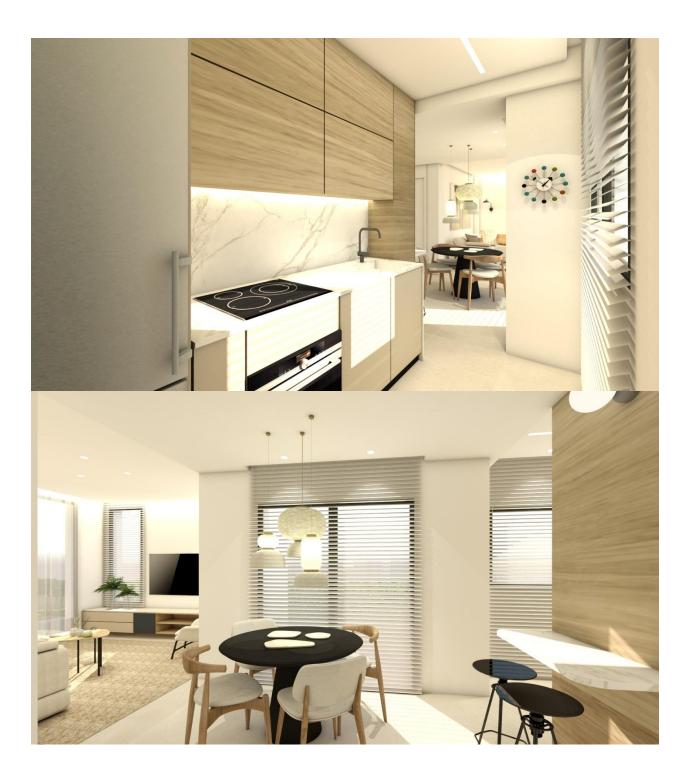

### DESCRIPTION

NEW BUILD RESIDENTIAL IN LOS ALCAZARES New Build residential complex in Los Alcazares. Complex consist of 3 blocks apartments, all has 2 bedrooms, open plan kitchen and the lounge area, fitted wardrobes, parking space. Ground floor apartments with private gardens, middle floor apartments with terraces and penthouses has private solarium Residential located in a frontline of the prestigious golf course "La Serena Golf". This golf course is well renowned for its lakes and vegetation that interweave with the golf course. The water and lakes are present in 16 of the 18 holes, but all the course is designed to offer the golfer different strategies in each hole. Another aspect that makes this golf course unique is that it's connected by walking to the city centre, something impossible to find in other golf locations that allow us to enjoy the calm and the beauty of the area without refusing the access to the services that Los Alcázares offers. Residential located in Los Alcázares an exceptional area on the Costa Cálida at only 25 minutes from Murcia airport and 55 min from Alicante airport. The area is connected through highway with the cities of Cartagena, Murcia and Alicante and the rest of the beaches of the Costa Cálida and the Costa Blanca.