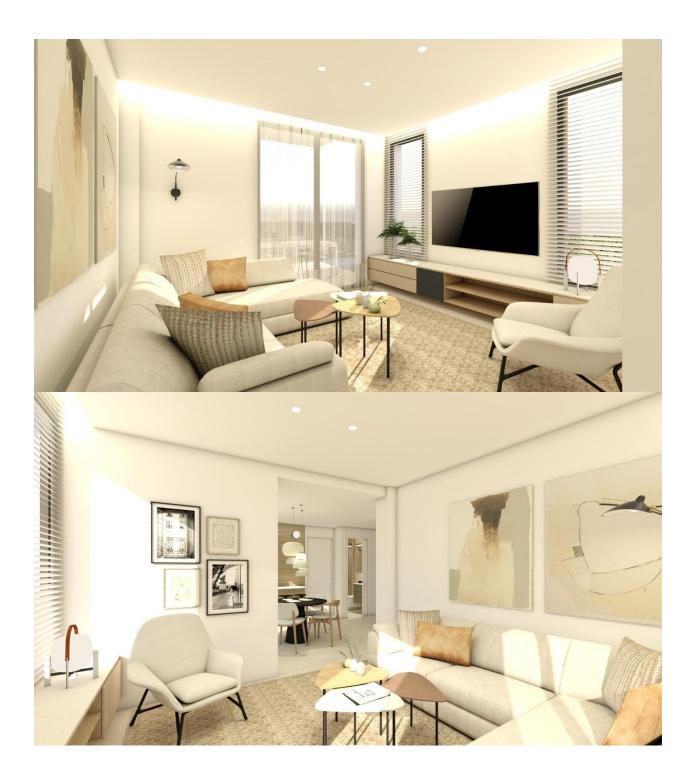

### DESCRIPTION

NEW BUILD RESIDENTIAL IN LOS ALCAZARES New Build residential complex in Los Alcazares. Complex consist of 3 blocks apartments, all has 2 bedrooms, open plan kitchen and the lounge area, fitted wardrobes, parking space. Ground floor apartments with private gardens, middle floor apartments with terraces and penthouses has private solarium Residential located in a frontline of the prestigious golf course "La Serena Golf". This golf course is well renowned for its lakes and vegetation that interweave with the golf course. The water and lakes are present in 16 of the 18 holes, but all the course is designed to offer the golfer different strategies in each hole. Another aspect that makes this golf course unique is that it's connected by walking to the city centre, something impossible to find in other golf locations that allow us to enjoy the calm and the beauty of the area without refusing the access to the services that Los Alcázares offers. Residential located in Los Alcázares an exceptional area on the Costa Cálida at only 25 minutes from Murcia airport and 55 min from Alicante airport. The area is connected through highway with the cities of Cartagena, Murcia and Alicante and the rest of the beaches of the Costa Cálida and the Costa Blanca.