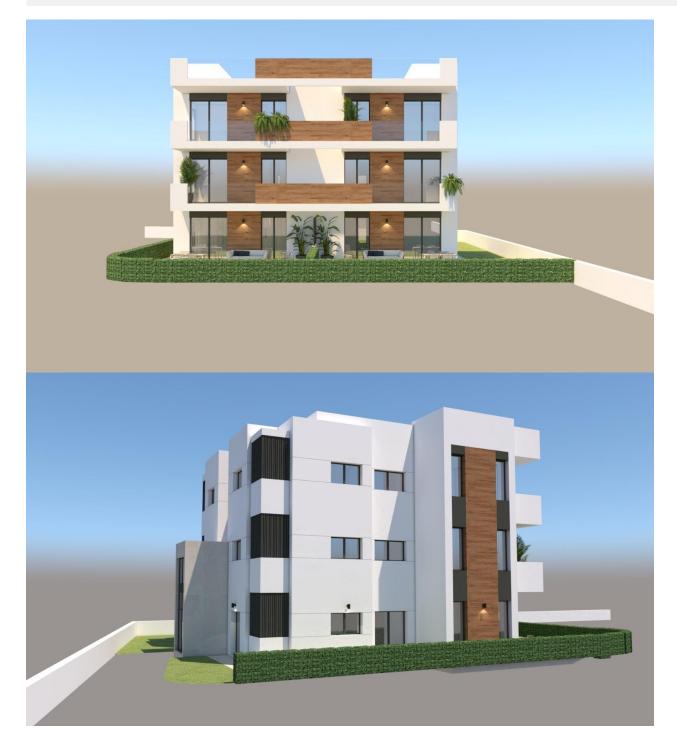

### DESCRIPTION

NEW BUILD RESIDENTIAL IN LOS ALCAZARES New Build residential complex in Los Alcazares. Complex consist of 3 blocks apartments, all has 2 bedrooms, open plan kitchen and the lounge area, fitted wardrobes, parking space. Ground floor apartments with private gardens, middle floor apartments with terraces and penthouses has private solarium Residential located in a frontline of the prestigious golf course "La Serena Golf". This golf course is well renowned for its lakes and vegetation that interweave with the golf course. The water and lakes are present in 16 of the 18 holes, but all the course is designed to offer the golfer different strategies in each hole. Another aspect that makes this golf course unique is that it's connected by walking to the city centre, something impossible to find in other golf locations that allow us to enjoy the calm and the beauty of the area without refusing the access to the services that Los Alcázares offers. Residential located in Los Alcázares an exceptional area on the Costa Cálida at only 25 minutes from Murcia airport and 55 min from Alicante airport. The area is connected through highway with the cities of Cartagena, Murcia and Alicante and the rest of the beaches of the Costa Cálida and the Costa Blanca.