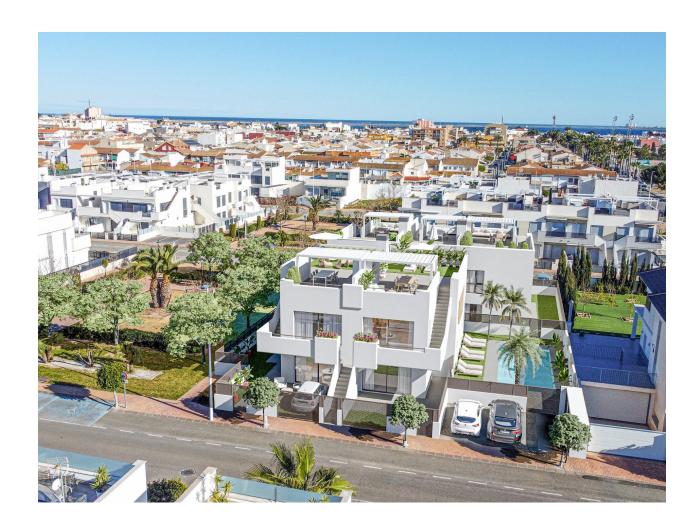

### **DESCRIPTION**

NEW BUILD APARTMENTS IN SAN PEDRO DEL PINATAR - with communal pool and garden. This 73m2 New Build Ground floor apartment consists of 1 bedrooms, 2 bathrooms, open plan kitchen / dining area / Lounge area, 32m2 terrace and parking included. This lovely residential complex of apartments in San Pedro Del Pinatar has communal gardens and swimming pool, this privileged location on the Mar Menor and Mediterranean coastline attracts those with an interest in sailing and watersports, providing marina mooring and sailing clubs, while the beaches and natural mud baths attract those seeking safe sun, sea and sand. San Pedro del Pinatar has an established community and offers an excellent range of activities, including covered swimming pool and sports facilities, as well as a year round programme of social activities by the pleasant winter weather. The benefits of the mud baths, typical of the region, or the calm waters of the Mar Menor, have favoured the growth of Lo Pagán, which currently has all kind of amenities. In addition, it has an excellent location, just 5 minutes from the Commercial Centre Dos Mares. Murcia/Corvera airport is 30 minutes away and