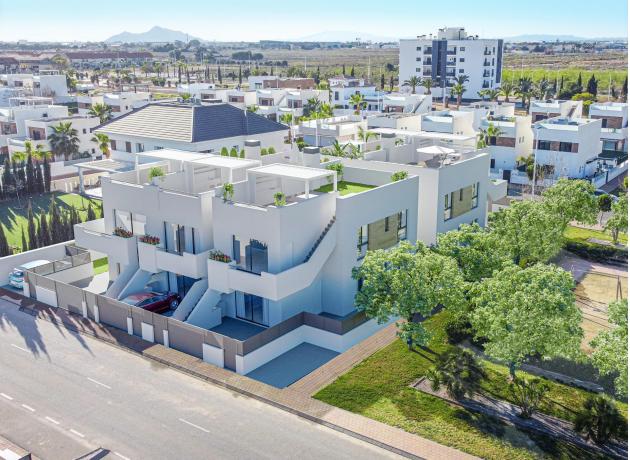

### **DESCRIPTION**

NEW BUILD APARTMENTS IN SAN PEDRO DEL PINATAR - with communal pool and garden. This 73m2 New Build Ground floor apartment consists of 1 bedrooms, 2 bathrooms, open plan kitchen / dining area / Lounge area, 32m2 terrace and parking included. This lovely residential complex of apartments in San Pedro Del Pinatar has communal gardens and swimming pool, this privileged location on the Mar Menor and Mediterranean coastline attracts those with an interest in sailing and watersports, providing marina mooring and sailing clubs, while the beaches and natural mud baths attract those seeking safe sun, sea and sand. San Pedro del Pinatar has an established community and offers an excellent range of activities, including covered swimming pool and sports facilities, as well as a year round programme of social activities by the pleasant winter weather. The benefits of the mud baths, typical of the region, or the calm waters of the Mar Menor, have favoured the growth of Lo Pagán, which currently has all kind of amenities. In addition, it has an excellent location, just 5 minutes from the Commercial Centre Dos Mares. Murcia/Corvera airport is 30 minutes away and