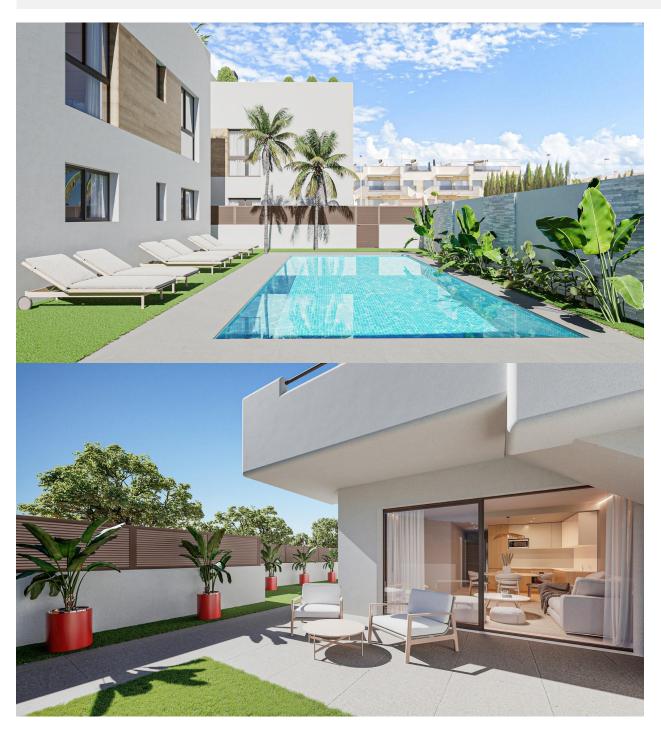

### **DESCRIPTION**

NEW BUILD APARTMENTS IN SAN PEDRO DEL PINATAR - with communal pool and garden. This 73m2 New Build Ground floor apartment consists of 1 bedrooms, 2 bathrooms, open plan kitchen / dining area / Lounge area, 32m2 terrace and parking included. This lovely residential complex of apartments in San Pedro Del Pinatar has communal gardens and swimming pool, this privileged location on the Mar Menor and Mediterranean coastline attracts those with an interest in sailing and watersports, providing marina mooring and sailing clubs, while the beaches and natural mud baths attract those seeking safe sun, sea and sand. San Pedro del Pinatar has an established community and offers an excellent range of activities, including covered swimming pool and sports facilities, as well as a year round programme of social activities by the pleasant winter weather. The benefits of the mud baths, typical of the region, or the calm waters of the Mar Menor, have favoured the growth of Lo Pagán, which currently has all kind of amenities. In addition, it has an excellent location, just 5 minutes from the Commercial Centre Dos Mares. Murcia/Corvera airport is 30 minutes away and