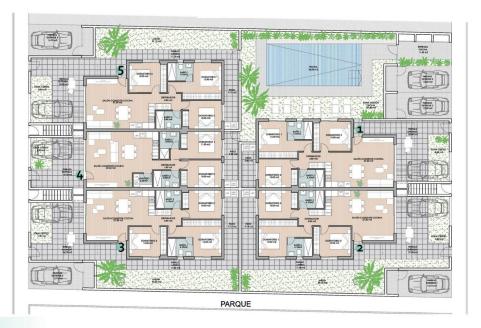

or, have favoured the growth of Lo Pagán, which currently has all kind of amenities. In addition, it has an excellent location, just 5 minutes from the Commercial Centre Dos Mares. Murcia/Corvera airport is 30 minutes away and

Alicante airport is an hour drive away.

### CERTIFICAT ÉNERGÉTIQUE



# STYLE VIEW DISTANCE: MEUBLÉ • moderne • contemporain • Panoramico Beach: 1 Km aéroport: 40 Km : 2 Km

## PARKING PAS. CAR ÉTAGE CUISINE JARD RIVIÈRE ET TERRASSES N • tuiles • cuisine

• Stone

intégréAlarme

Porte de sécuritéDouble vitrage

|       |  | Jard RIVER Communa |
|-------|--|--------------------|
| EXTRA |  |                    |

Paysage



















### Vivienda 04

Planta Baja

- Vivienda 04 2 Dormitorios
- 2 baños

Sup. construida 81,84 m2 Terraza 25,00 m2 Patio 7,50 m2







### Planta Baja





"OUR EXPERIENCE IS YOUR GUARANTEE"