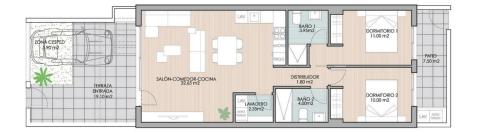

### Vivienda 04

Planta Baja

- Vivienda 04 2 Dormitorios
- 2 baños

Sup. construida 81,84 m2 Terraza 25,00 m2 Patio 7,50 m2