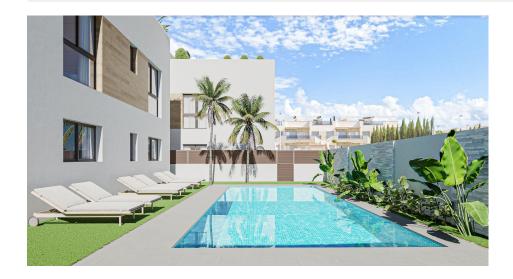

### **DESCRIPTION**

NEW BUILD APARTMENTS IN SAN PEDRO DEL PINATAR - with communal pool and garden. This 73m2 New Build Ground floor apartment consists of 1 bedrooms, 2 bathrooms, open plan kitchen / dining area / Lounge area, 32m2 terrace and parking included. This lovely residential complex of apartments in San Pedro Del Pinatar has communal gardens and swimming pool, this privileged location on the Mar Menor and Mediterranean coastline attracts those with an interest in sailing and watersports, providing marina mooring and sailing clubs, while the beaches and natural mud baths attract those seeking safe sun, sea and sand. San Pedro del Pinatar has an established community and offers an excellent range of activities, including covered swimming pool and sports facilities, as well as a year round programme of social activities by the pleasant winter weather. The benefits of the mud baths, typical of the region, or the calm waters of the Mar Menor, have favoured the growth of Lo Pagán, which currently has all kind of amenities. In addition, it has an excellent location, just 5 minutes from the Commercial Centre Dos Mares. Murcia/Corvera airport is 30 minutes away and