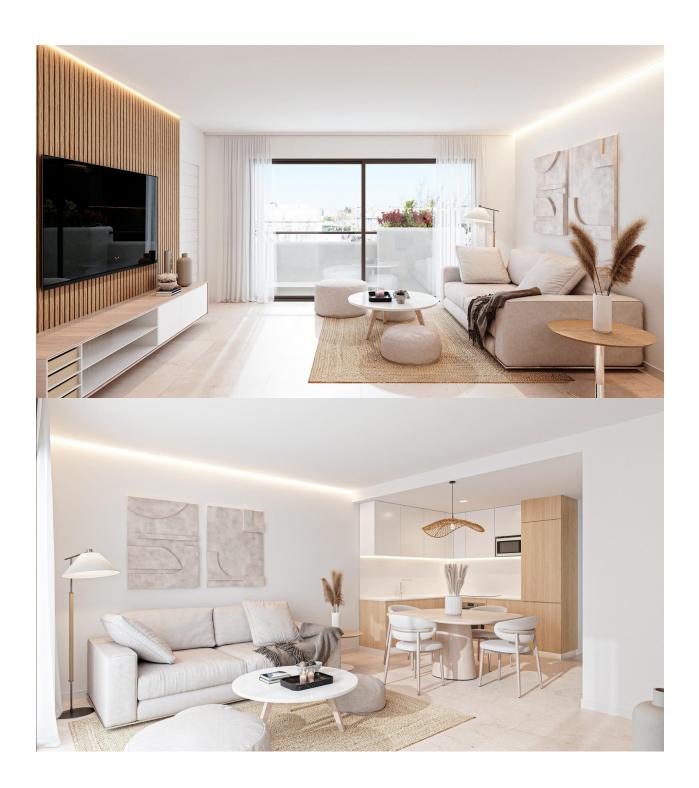

### **DESCRIPTION**

NEW BUILD APARTMENTS IN SAN PEDRO DEL PINATAR - with communal pool and garden. This 73m2 New Build Ground floor apartment consists of 1 bedrooms, 2 bathrooms, open plan kitchen / dining area / Lounge area, 32m2 terrace and parking included. This lovely residential complex of apartments in San Pedro Del Pinatar has communal gardens and swimming pool, this privileged location on the Mar Menor and Mediterranean coastline attracts those with an interest in sailing and watersports, providing marina mooring and sailing clubs, while the beaches and natural mud baths attract those seeking safe sun, sea and sand. San Pedro del Pinatar has an established community and offers an excellent range of activities, including covered swimming pool and sports facilities, as well as a year round programme of social activities by the pleasant winter weather. The benefits of the mud baths, typical of the region, or the calm waters of the Mar Menor, have favoured the growth of Lo Pagán, which currently has all kind of amenities. In addition, it has an excellent location, just 5 minutes from the Commercial Centre Dos Mares. Murcia/Corvera airport is 30 minutes away and