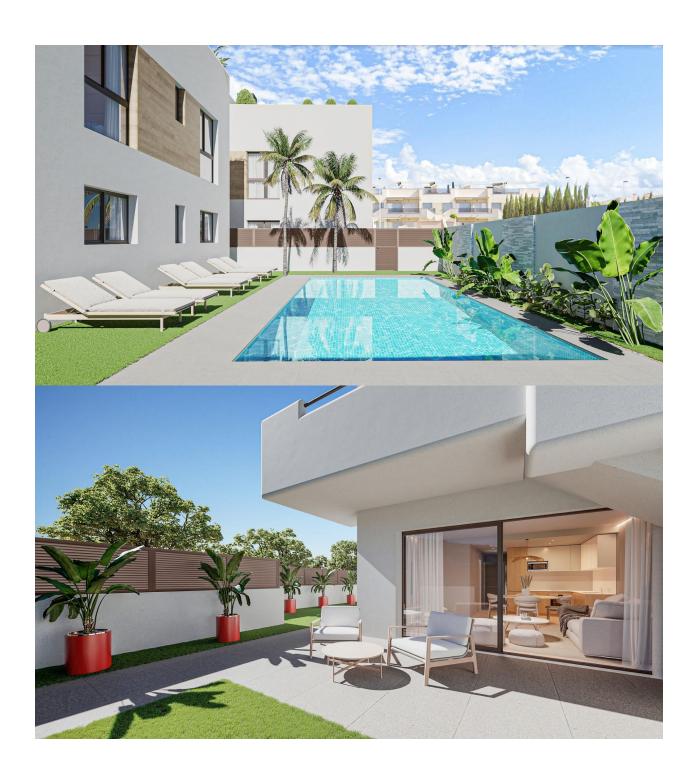

#### **DESCRIPTION**

NEW BUILD BUNGALOWS IN SAN PEDRO DEL PINATAR New Build residential complex of bungalows in San Pedro Del Pinatar. Modern bungalows with 2 and 3 bedrooms, open plan kitchen with living room, fitted wardrobes, terrace. The top floor bungalow has private solarium. All bungalows has a parking space. It has common garden area with swimming pool. San Pedro del Pinatar's privileged location on the Mar Menor and Mediterranean coastline it attracts those with an interest in sailing and watersports, providing marina mooring and sailing clubs, while the beaches and natural mud baths attract those seeking safe sun, sea and sand. San Pedro del Pinatar has an established community and offers an excellent range of activities, including covered swimming pool and sports facilities, as well as a year round programme of social activities by the pleasant winter weather. The benefits of the mud baths, typical of the region, or the calm waters of the Mar Menor, have favoured the growth of Lo Pagán, which currently has all kind of amenities. In addition, it has an excellent location, just 5 minutes from the Commercial