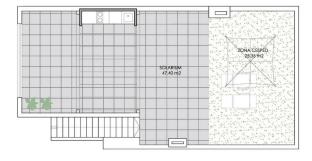

#### Escala 1:100

## Vivienda o8

Planta Primera + Solarium

## Vivienda o8

- 3 Dormitorios 2 baños

Sup. construida 82,13 m2 Terraza 7,40 m2 Solarium 72,75 m2

Escala 1:200

Planta Baja

"OUR EXPERIENCE IS YOUR GUARANTEE"