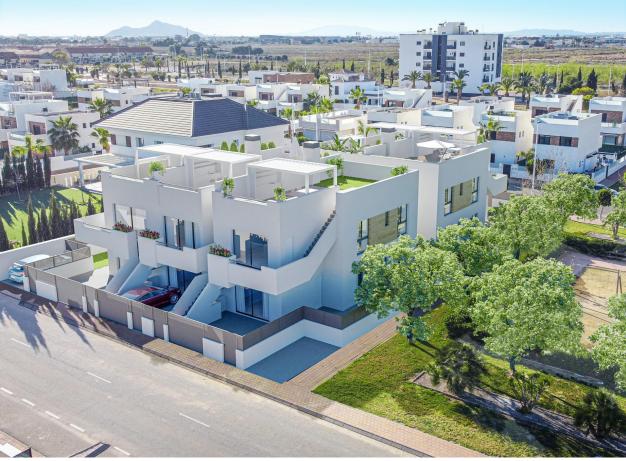

#### **DESCRIPTION**

NEW BUILD BUNGALOWS IN SAN PEDRO DEL PINATAR New Build residential complex of bungalows in San Pedro Del Pinatar. Modern bungalows with 2 and 3 bedrooms, open plan kitchen with living room, fitted wardrobes, terrace. The top floor bungalow has private solarium. All bungalows has a parking space. It has common garden area with swimming pool. San Pedro del Pinatar's privileged location on the Mar Menor and Mediterranean coastline it attracts those with an interest in sailing and watersports, providing marina mooring and sailing clubs, while the beaches and natural mud baths attract those seeking safe sun, sea and sand. San Pedro del Pinatar has an established community and offers an excellent range of activities, including covered swimming pool and sports facilities, as well as a year round programme of social activities by the pleasant winter weather. The benefits of the mud baths, typical of the region, or the calm waters of the Mar Menor, have favoured the growth of Lo Pagán, which currently has all kind of amenities. In addition, it has an excellent location, just 5 minutes from the Commercial

# **VIEW**

• Panoramico