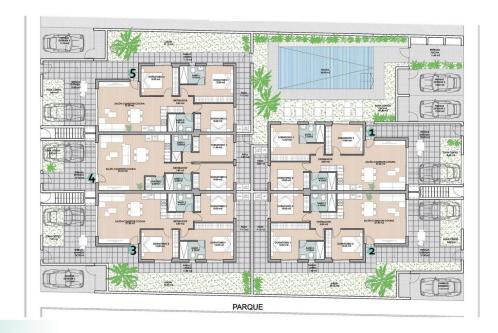

#### **DESCRIPTION**

NEW BUILD BUNGALOWS IN SAN PEDRO DEL PINATAR New Build residential complex of bungalows in San Pedro Del Pinatar. Modern bungalows with 2 and 3 bedrooms, open plan kitchen with living room, fitted wardrobes, terrace. The top floor bungalow has private solarium. All bungalows has a parking space. It has common garden area with swimming pool. San Pedro del Pinatar's privileged location on the Mar Menor and Mediterranean coastline it attracts those with an interest in sailing and watersports, providing marina mooring and sailing clubs, while the beaches and natural mud baths attract those seeking safe sun, sea and sand. San Pedro del Pinatar has an established community and offers an excellent range of activities, including covered swimming pool and sports facilities, as well as a year round programme of social activities by the pleasant winter weather. The benefits of the mud baths, typical of the region, or the calm waters of the Mar Menor, have favoured the growth of Lo Pagán, which currently has all kind of amenities. In addition, it has an excellent location, just 5 minutes from the Commercial