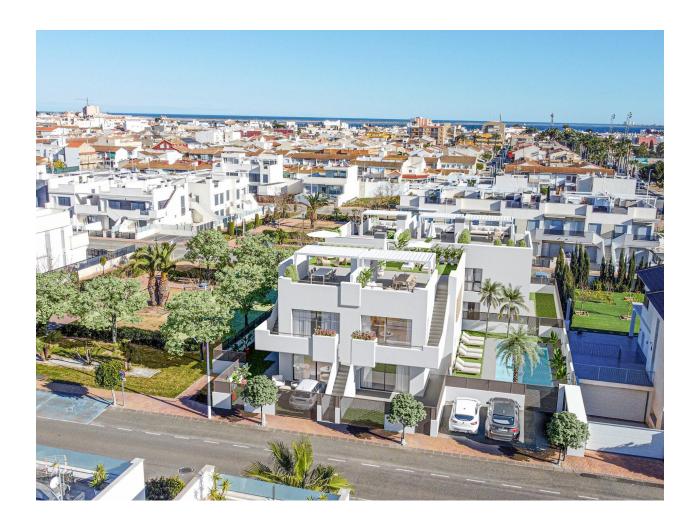

## **COSTA MURCIA (SAN PEDRO DEL PINATAR)**

| INFO                |                                         |
|---------------------|-----------------------------------------|
| PRIX:               | 329.900 €                               |
| TYPE:               | Appartement                             |
| CITY:               | Costa Murcia (San<br>Pedro del Pinatar) |
| CHAMBRES:           | 3                                       |
| Ba ENFANTS:         | 2                                       |
| Built ( m2 ):       | 82                                      |
| pas ( m2 ):         | -                                       |
| Terrasse ( m2<br>): | -                                       |
| A ENFANTS:          | -                                       |
| de plante:          | -                                       |
| MESSAGE             | -                                       |

#### **DESCRIPTION**

NEW BUILD BUNGALOWS IN SAN PEDRO DEL PINATAR New Build residential complex of bungalows in San Pedro Del Pinatar. Modern bungalows with 2 and 3 bedrooms, open plan kitchen with living room, fitted wardrobes, terrace. The top floor bungalow has private solarium. All bungalows has a parking space. It has common garden area with swimming pool. San Pedro del Pinatar's privileged location on the Mar Menor and Mediterranean coastline it attracts those with an interest in sailing and watersports, providing marina mooring and sailing clubs, while the beaches and natural mud baths attract those seeking safe sun, sea and sand. San Pedro del Pinatar has an established community and offers an excellent range of activities, including covered swimming pool and sports facilities, as well as a year round programme of social activities by the pleasant winter weather. The benefits of the mud baths, typical of the region, or the calm waters of the Mar Menor, have favoured the growth of Lo Pagán, which currently has all kind of amenities. In addition, it has an excellent location, just 5 minutes from the Commercial

Centre Dos Mares. Murcia/Corvera airport is 30 minutes away and Alicante airport is an hour drive away.