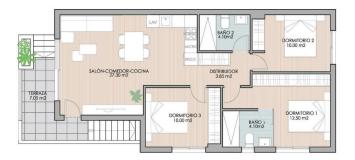

#### Escala 1:100

## Vivienda o8

Planta Primera + Solarium

## Vivienda o8

- 3 Dormitorios 2 baños

Sup. construida 82,13 m2 Terraza 7,40 m2 Solarium 72,75 m2

Escala 1:200

Planta Baja

"OUR EXPERIENCE IS YOUR GUARANTEE"