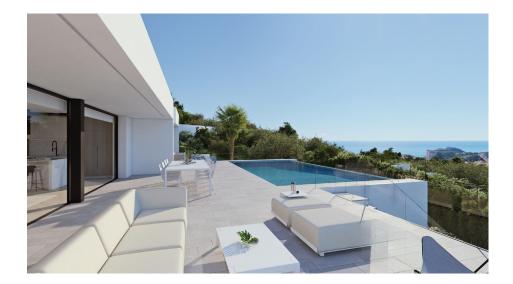

## **DESCRIPTION**

NEW BUILD LUXURY VILLA IN CUMBRE DEL SOL New Build modern villa located in the Cumbre del Sol Resort, an exclusive area of large luxury villas that elegantly overlook the Mediterranean Sea. New Build villa is designed for enjoyment and recreation. All the extras of this modern luxury villa can be found on this plot of more than 1,300 square metres. A villa with 3 bedrooms, 5 bathrooms and parking for 4 cars: 2 spaces under a covered porch and 2 in a locked garage. The main bedroom has an en-suite bathroom and a spacious walk-in closet, its porch allows you to admire the Mediterranean sea in all its beauty. The other two bedrooms share a marvelous terrace and a spare zone, which can be used for recreation or as an office. Both have an en-suite bathroom. For added comfort, living/dining room and kitchen are on the same floor. The kitchen connects to the living room through a island, so nothing separates you from your friends. Large windows lead to the solarium with infinity pool which blends in with the sea. The exclusivity of this modern villa lies in its lower floor, which is dedicated to entertain the whole family. It contains a private gym with bathroom and sauna as well as a cinema room. All comes with a porch under which you can relax surrounded by the tranquillity of the sea. If you are looking for a home

that is different, Villa provides the additional space to that will make your day-to-day special.