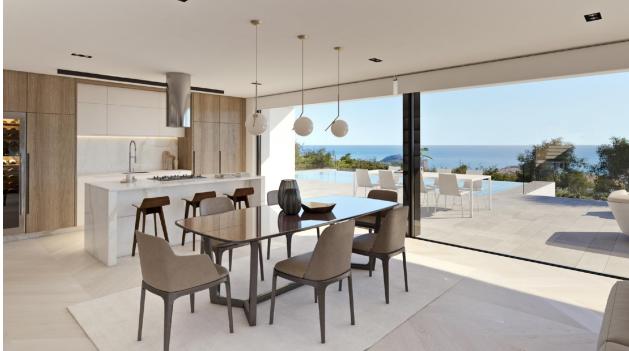

## **DESCRIPTION**

NEW BUILD LUXURY VILLA IN CUMBRE DEL SOL New Build modern villa located in the Cumbre del Sol Resort, an exclusive area of large luxury villas that elegantly overlook the Mediterranean Sea. New Build villa is designed for enjoyment and recreation. All the extras of this modern luxury villa can be found on this plot of more than 1,300 square metres. A villa with 3 bedrooms, 5 bathrooms and parking for 4 cars: 2 spaces under a covered porch and 2 in a locked garage. The main bedroom has an en-suite bathroom and a spacious walk-in closet, its porch allows you to admire the Mediterranean sea in all its beauty. The other two bedrooms share a marvelous terrace and a spare zone, which can be used for recreation or as an office. Both have an en-suite bathroom. For added comfort, living/dining room and kitchen are on the same floor. The kitchen connects to the living room through a island, so nothing separates you from your friends. Large windows lead to the solarium with infinity pool which blends in with the sea. The exclusivity of this modern villa lies in its lower floor, which is dedicated to entertain the whole family. It contains a private gym with bathroom and sauna as well as a cinema room. All comes with a porch under which you can relax surrounded by the tranquillity of the sea. If you are looking for a home

that is different, Villa provides the additional space to that will make your day-to-day special.