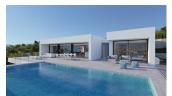

## **DESCRIPTION**

NEW BUILD LUXURY VILLA IN CUMBRE DEL SOL New Build modern villa located in the Cumbre del Sol Resort, an exclusive area of large luxury villas that elegantly overlook the Mediterranean Sea. New Build villa is designed for enjoyment and recreation. All the extras of this modern luxury villa can be found on this plot of more than 1,300 square metres. A villa with 3 bedrooms, 5 bathrooms and parking for 4 cars: 2 spaces under a covered porch and 2 in a locked garage. The main bedroom has an en-suite bathroom and a spacious walk-in closet, its porch allows you to admire the Mediterranean sea in all its beauty. The other two bedrooms share a marvelous terrace and a spare zone, which can be used for recreation or as an office. Both have an en-suite bathroom. For added comfort, living/dining room and kitchen are on the same floor. The kitchen connects to the living room through a island, so nothing separates you from your friends. Large windows lead to the solarium with infinity pool which blends in with the sea. The exclusivity of this modern villa lies in its lower floor, which is dedicated to entertain the whole family. It contains a private gym with bathroom and sauna as well as a cinema room. All comes with a porch under which you can relax surrounded by the tranquillity of the sea. If you are looking for a home

that is different, Villa provides the additional space to that will make your day-to-day special.