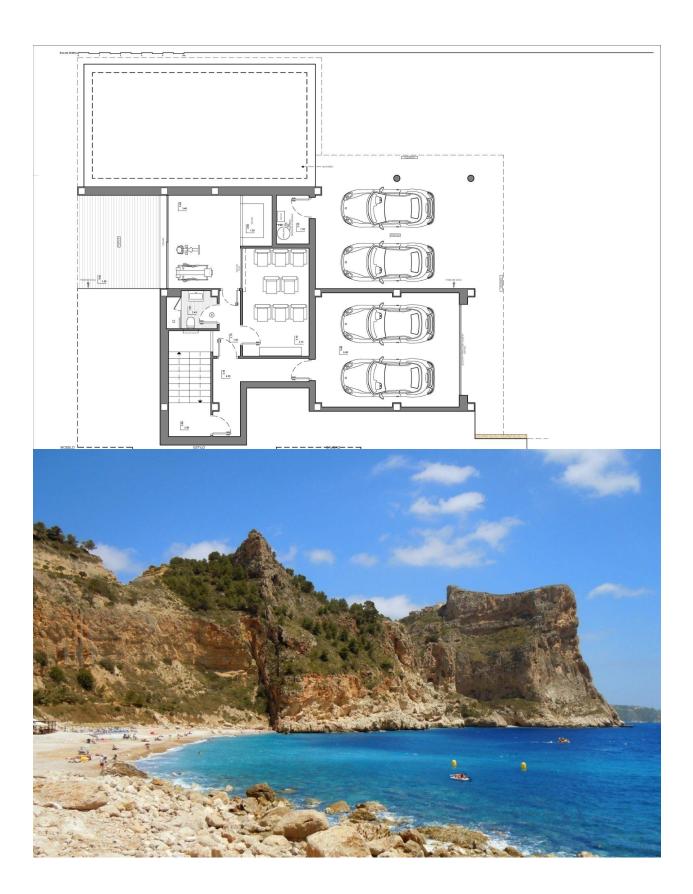

## **DESCRIPTION**

NEW BUILD LUXURY VILLA IN CUMBRE DEL SOL New Build modern villa located in the Cumbre del Sol Resort, an exclusive area of large luxury villas that elegantly overlook the Mediterranean Sea. New Build villa is designed for enjoyment and recreation. All the extras of this modern luxury villa can be found on this plot of more than 1,300 square metres. A villa with 3 bedrooms, 5 bathrooms and parking for 4 cars: 2 spaces under a covered porch and 2 in a locked garage. The main bedroom has an en-suite bathroom and a spacious walk-in closet, its porch allows you to admire the Mediterranean sea in all its beauty. The other two bedrooms share a marvelous terrace and a spare zone, which can be used for recreation or as an office. Both have an en-suite bathroom. For added comfort, living/dining room and kitchen are on the same floor. The kitchen connects to the living room through a island, so nothing separates you from your friends. Large windows lead to the solarium with infinity pool which blends in with the sea. The exclusivity of this modern villa lies in its lower floor, which is dedicated to entertain the whole family. It contains a private gym with bathroom and sauna as well as a cinema room. All comes with a porch under which you can relax surrounded by the tranquillity of the sea. If you are looking for a home

that is different, Villa provides the additional space to that will make your day-to-day special.