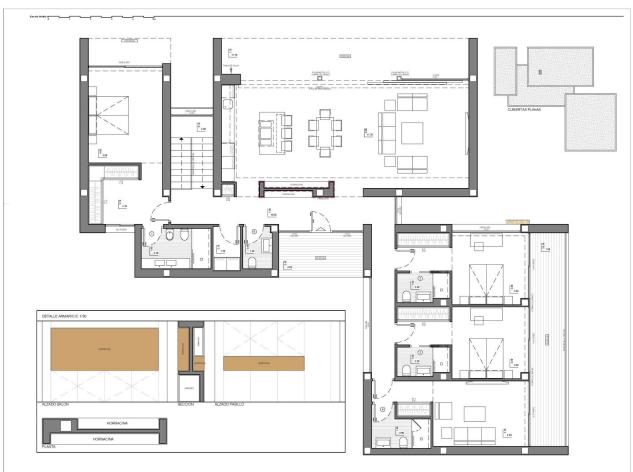

REF: # 11837 BENITACHELL

| INFO             |             |
|------------------|-------------|
| PRIX:            | 2.788.000 € |
| TYPE:            | Villa       |
| CITY:            | Benitachell |
| CHAMBRES:        | 3           |
| Ba ENFANTS:      | 5           |
| Built ( m2 ):    | 313         |
| pas ( m2 ):      | 1.338       |
| Terrasse ( m2 ): | -           |
| A ENFANTS:       | -           |
| de plante:       | -           |
| MESSAGE          | -           |

## **DESCRIPTION**

NEW BUILD LUXURY VILLA IN CUMBRE DEL SOL New Build modern villa located in the Cumbre del Sol Resort, an exclusive area of large luxury villas that elegantly overlook the Mediterranean Sea. New Build villa is designed for enjoyment and recreation. All the extras of this modern luxury villa can be found on this plot of more than 1,300 square metres. A villa with 3 bedrooms, 5 bathrooms and parking for 4 cars: 2 spaces under a covered porch and 2 in a locked garage. The main bedroom has an en-suite bathroom and a spacious walk-in closet, its porch allows you to admire the Mediterranean sea in all its beauty. The other two bedrooms share a marvelous terrace and a spare zone, which can be used for recreation or as an office. Both have an en-suite bathroom. For added comfort, living/dining room and kitchen are on the same floor. The kitchen connects to the living room through a island, so nothing separates you from your friends. Large windows lead to the solarium with infinity pool which blends in with the sea. The exclusivity of this modern villa lies in its lower floor, which is dedicated to entertain the whole family. It contains a private gym with bathroom and sauna as well as a cinema room. All comes with a porch under which you can relax surrounded by the tranquillity of the sea. If you are looking for a home