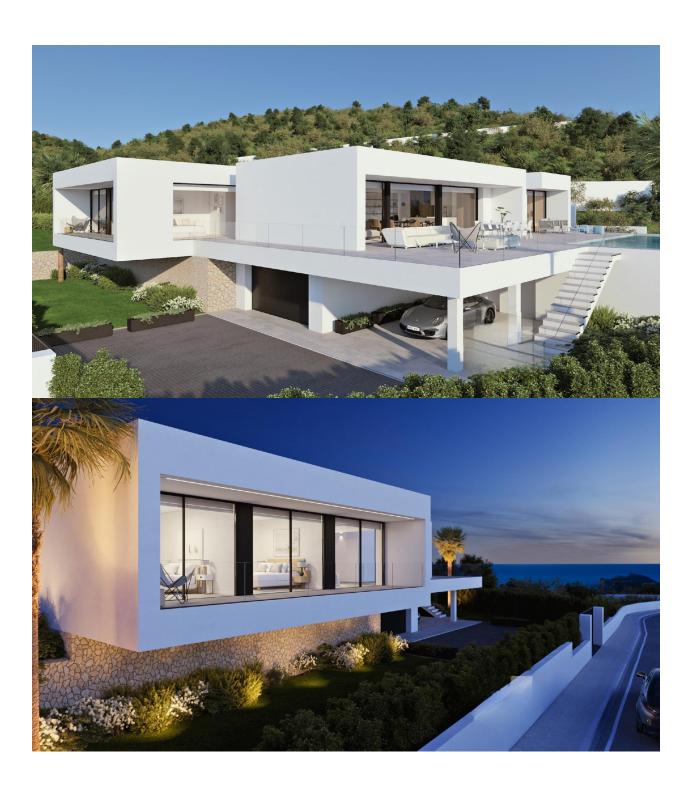

## **DESCRIPTION**

NEW BUILD LUXURY VILLA IN CUMBRE DEL SOL New Build modern villa located in the Cumbre del Sol Resort, an exclusive area of large luxury villas that elegantly overlook the Mediterranean Sea. New Build villa is designed for enjoyment and recreation. All the extras of this modern luxury villa can be found on this plot of more than 1,300 square metres. A villa with 3 bedrooms, 5 bathrooms and parking for 4 cars: 2 spaces under a covered porch and 2 in a locked garage. The main bedroom has an en-suite bathroom and a spacious walk-in closet, its porch allows you to admire the Mediterranean sea in all its beauty. The other two bedrooms share a marvelous terrace and a spare zone, which can be used for recreation or as an office. Both have an en-suite bathroom. For added comfort, living/dining room and kitchen are on the same floor. The kitchen connects to the living room through a island, so nothing separates you from your friends. Large windows lead to the solarium with infinity pool which blends in with the sea. The exclusivity of this modern villa lies in its lower floor, which is dedicated to entertain the whole family. It contains a private gym with bathroom and sauna as well as a cinema room. All comes with a porch under which you can relax surrounded by the tranquillity of the sea. If you are looking for a home