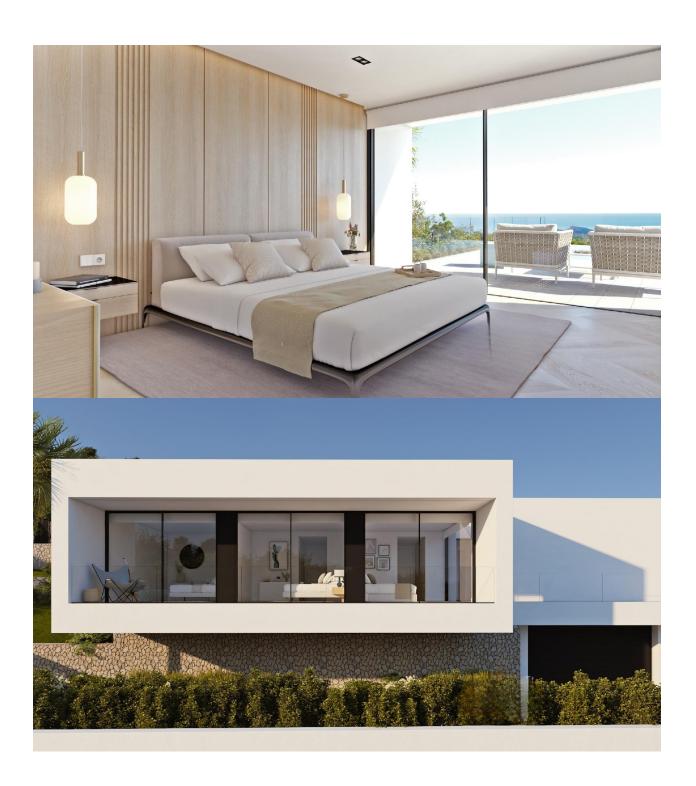

## **DESCRIPTION**

NEW BUILD LUXURY VILLA IN CUMBRE DEL SOL New Build modern villa located in the Cumbre del Sol Resort, an exclusive area of large luxury villas that elegantly overlook the Mediterranean Sea. New Build villa is designed for enjoyment and recreation. All the extras of this modern luxury villa can be found on this plot of more than 1,300 square metres. A villa with 3 bedrooms, 5 bathrooms and parking for 4 cars: 2 spaces under a covered porch and 2 in a locked garage. The main bedroom has an en-suite bathroom and a spacious walk-in closet, its porch allows you to admire the Mediterranean sea in all its beauty. The other two bedrooms share a marvelous terrace and a spare zone, which can be used for recreation or as an office. Both have an en-suite bathroom. For added comfort, living/dining room and kitchen are on the same floor. The kitchen connects to the living room through a island, so nothing separates you from your friends. Large windows lead to the solarium with infinity pool which blends in with the sea. The exclusivity of this modern villa lies in its lower floor, which is dedicated to entertain the whole family. It contains a private gym with bathroom and sauna as well as a cinema room. All comes with a porch under which you can relax surrounded by the tranquillity of the sea. If you are looking for a home