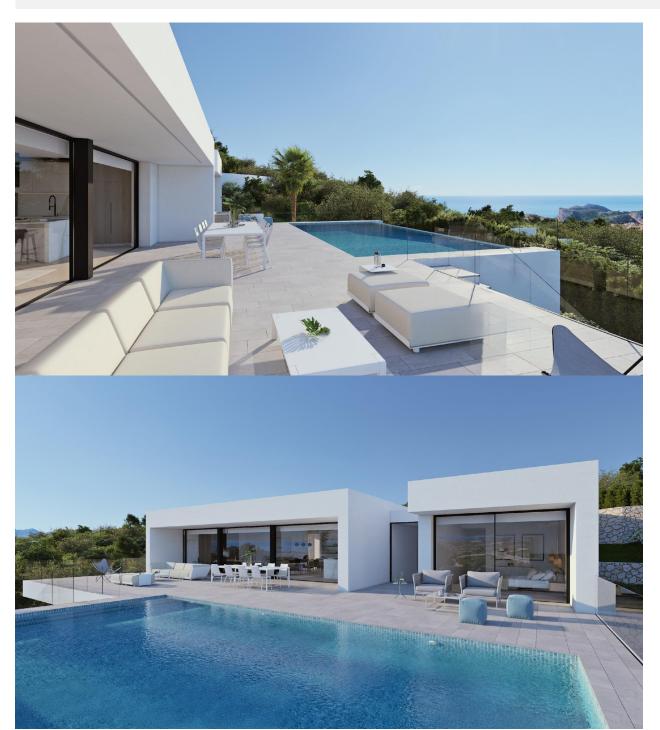

## **DESCRIPTION**

NEW BUILD LUXURY VILLA IN CUMBRE DEL SOL New Build modern villa located in the Cumbre del Sol Resort, an exclusive area of large luxury villas that elegantly overlook the Mediterranean Sea. New Build villa is designed for enjoyment and recreation. All the extras of this modern luxury villa can be found on this plot of more than 1,300 square metres. A villa with 3 bedrooms, 5 bathrooms and parking for 4 cars: 2 spaces under a covered porch and 2 in a locked garage. The main bedroom has an en-suite bathroom and a spacious walk-in closet, its porch allows you to admire the Mediterranean sea in all its beauty. The other two bedrooms share a marvelous terrace and a spare zone, which can be used for recreation or as an office. Both have an en-suite bathroom. For added comfort, living/dining room and kitchen are on the same floor. The kitchen connects to the living room through a island, so nothing separates you from your friends. Large windows lead to the solarium with infinity pool which blends in with the sea. The exclusivity of this modern villa lies in its lower floor, which is dedicated to entertain the whole family. It contains a private gym with bathroom and sauna as well as a cinema room. All comes with a porch under which you can relax surrounded by the tranquillity of the sea. If you are looking for a home

that is different, Villa provides the additional space to that will make your day-to-day special.