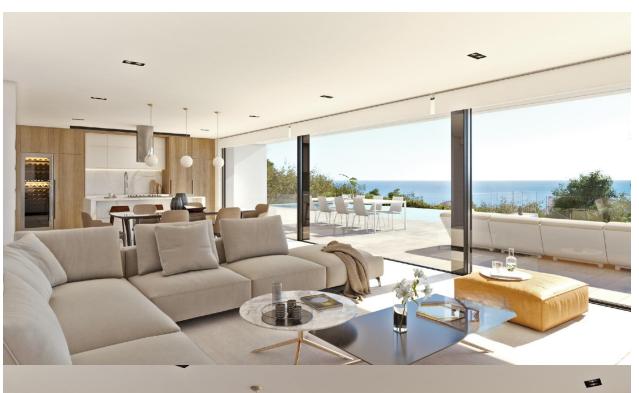

## **DESCRIPTION**

NEW BUILD LUXURY VILLA IN CUMBRE DEL SOL New Build modern villa located in the Cumbre del Sol Resort, an exclusive area of large luxury villas that elegantly overlook the Mediterranean Sea. New Build villa is designed for enjoyment and recreation. All the extras of this modern luxury villa can be found on this plot of more than 1,300 square metres. A villa with 3 bedrooms, 5 bathrooms and parking for 4 cars: 2 spaces under a covered porch and 2 in a locked garage. The main bedroom has an en-suite bathroom and a spacious walk-in closet, its porch allows you to admire the Mediterranean sea in all its beauty. The other two bedrooms share a marvelous terrace and a spare zone, which can be used for recreation or as an office. Both have an en-suite bathroom. For added comfort, living/dining room and kitchen are on the same floor. The kitchen connects to the living room through a island, so nothing separates you from your friends. Large windows lead to the solarium with infinity pool which blends in with the sea. The exclusivity of this modern villa lies in its lower floor, which is dedicated to entertain the whole family. It contains a private gym with bathroom and sauna as well as a cinema room. All comes with a porch under which you can relax surrounded by the tranquillity of the sea. If you are looking for a home

that is different, Villa provides the additional space to that will make your day-to-day special.