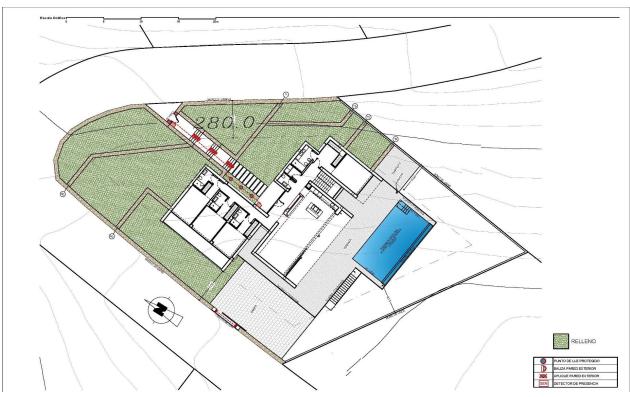

REF: # 11837 BENITACHELL

| INFO             |             |
|------------------|-------------|
| PRIX:            | 2.788.000 € |
| TYPE:            | Villa       |
| CITY:            | Benitachell |
| CHAMBRES:        | 3           |
| Ba ENFANTS:      | 5           |
| Built ( m2 ):    | 313         |
| pas ( m2 ):      | 1.338       |
| Terrasse ( m2 ): | -           |
| A ENFANTS:       | -           |
| de plante:       | -           |
| MESSAGE          | -           |

## **DESCRIPTION**

NEW BUILD LUXURY VILLA IN CUMBRE DEL SOL New Build modern villa located in the Cumbre del Sol Resort, an exclusive area of large luxury villas that elegantly overlook the Mediterranean Sea. New Build villa is designed for enjoyment and recreation. All the extras of this modern luxury villa can be found on this plot of more than 1,300 square metres. A villa with 3 bedrooms, 5 bathrooms and parking for 4 cars: 2 spaces under a covered porch and 2 in a locked garage. The main bedroom has an en-suite bathroom and a spacious walk-in closet, its porch allows you to admire the Mediterranean sea in all its beauty. The other two bedrooms share a marvelous terrace and a spare zone, which can be used for recreation or as an office. Both have an en-suite bathroom. For added comfort, living/dining room and kitchen are on the same floor. The kitchen connects to the living room through a island, so nothing separates you from your friends. Large windows lead to the solarium with infinity pool which blends in with the sea. The exclusivity of this modern villa lies in its lower floor, which is dedicated to entertain the whole family. It contains a private gym with bathroom and sauna as well as a cinema room. All comes with a porch under which you can relax surrounded by the tranquillity of the sea. If you are looking for a home