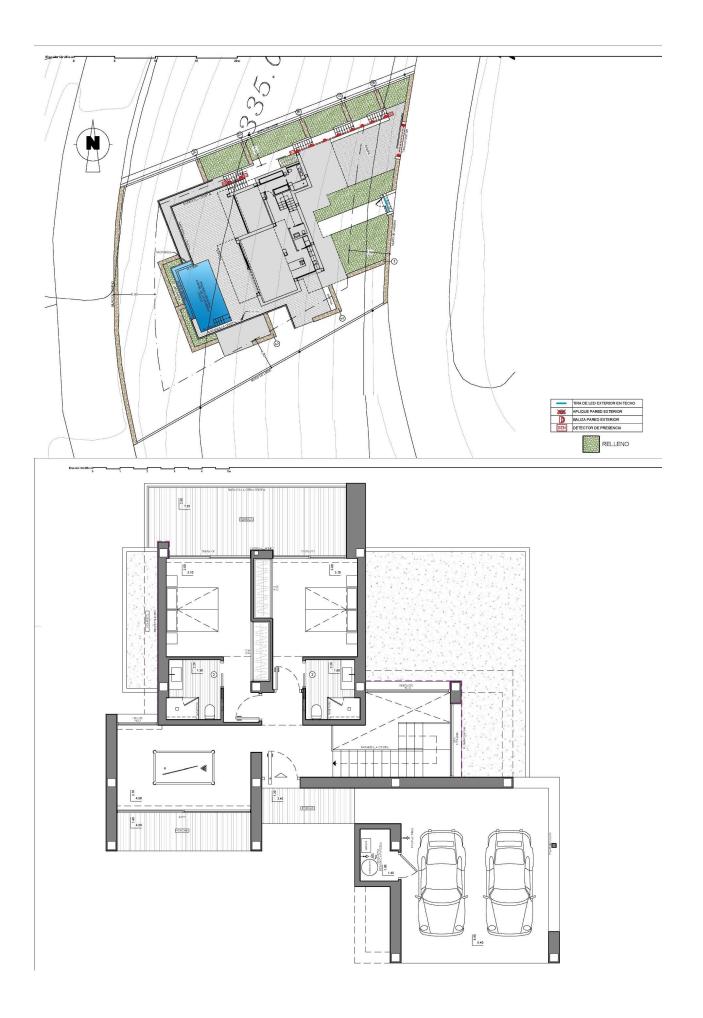

## **DESCRIPTION**

NEW BUILD LUXURY VILLA IN CUMBRE DEL SOL New Build luxury villa with spectacular sea views is ideal to live in with the family or to enjoy with friends. It is located at the top of Puig de la Llorençà, in the Residential Cumbre del Sol dominating over the residential area and with an unbeatable sea view. A unique and exclusive place in the North Costa Blanca region. Its modern architecture, based on straight lines, combined with the Mediterranean style blends perfectly with its surroundings. This villa has been completely designed to enhance functionality and comfort, without cutting back an ounce on design. The villa is surrounded by a large garden with indigenous plants and elements. A feature that particularly stands out is the natural stone walls. The villa has a private parking area on the top floor for up to two vehicles, since access to the villa is located on the same floor. Once inside, we will find two bedrooms with a private bathroom and terrace to be able to enjoy the sea views at any time of the day. We go down to the main floor where the main suite of this villa is located. A very spacious room with a modern walk-in dressing room with large wardrobes. The room's private bathroom will surprise you, starting with its large size. Its equipment, based on designer bathroom fittings from renowned brands, together with the

possibility of taking baths with sea views, make it one of the most exclusive places of this villa. The villa has a kitchen equipped with top brand electrical appliances and a large island where you can cook with your family or with friends on long days. The living room provides a warm atmosphere thanks to the wide open spaces and natural light, a perfect place to just relax. And to finish on this floor, an extraordinary infinity pool on the terrace, from where you can enjoy refreshing swims while contemplating the immensity of the sea. On this same terrace we can find a covered area, which will allow you to enjoy the outdoors practically all year round, thanks to the mild climate of the area. The basement is a wide-open empty space ready for you to customize it however you like. It could be turned into a fourth bedroom, an office, a games room or even a gym. The options are endless. The villa is equipped to the standards of it. It has high range services: a furnished kitchen with designer furniture, top brand electrical appliances, under floor heating..., take a look at the quality report, it will no leave you indifferent. All these features make this Villa a perfect option to enjoy a Mediterranean lifestyle. If you are looking for a home that is different, Villa provides the additional space to that will make your day-to-day special.