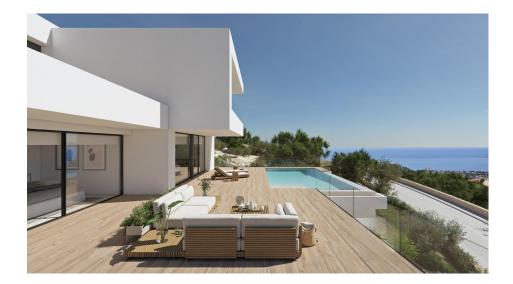

## **DESCRIPTION**

NEW BUILD LUXURY VILLA IN CUMBRE DEL SOL New Build luxury villa with spectacular sea views is ideal to live in with the family or to enjoy with friends. It is located at the top of Puig de la Llorençà, in the Residential Cumbre del Sol dominating over the residential area and with an unbeatable sea view. A unique and exclusive place in the North Costa Blanca region. Its modern architecture, based on straight lines, combined with the Mediterranean style blends perfectly with its surroundings. This villa has been completely designed to enhance functionality and comfort, without cutting back an ounce on design. The villa is surrounded by a large garden with indigenous plants and elements. A feature that particularly stands out is the natural stone walls. The villa has a private parking area on the top floor for up to two vehicles, since access to the villa is located on the same floor. Once inside, we will find two bedrooms with a private bathroom and terrace to be able to enjoy the sea views at any time of the day. We go down to the main floor where the main suite of this villa is located. A very spacious room with a modern walk-in dressing room with large wardrobes. The room's private bathroom will surprise you, starting with its large size. Its equipment, based on designer bathroom fittings from renowned brands, together with the

possibility of taking baths with sea views, make it one of the most exclusive places of this villa. The villa has a kitchen equipped with top brand electrical appliances and a large island where you can cook with your family or with friends on long days. The living room provides a warm atmosphere thanks to the wide open spaces and natural light, a perfect place to just relax. And to finish on this floor, an extraordinary infinity pool on the terrace, from where you can enjoy refreshing swims while contemplating the immensity of the sea. On this same terrace we can find a covered area, which will allow you to enjoy the outdoors practically all year round, thanks to the mild climate of the area. The basement is a wide-open empty space ready for you to customize it however you like. It could be turned into a fourth bedroom, an office, a games room or even a gym. The options are endless. The villa is equipped to the standards of it. It has high range services: a furnished kitchen with designer furniture, top brand electrical appliances, under floor heating..., take a look at the quality report, it will no leave you indifferent. All these features make this Villa a perfect option to enjoy a Mediterranean lifestyle. If you are looking for a home that is different, Villa provides the additional space to that will make your day-to-day special.