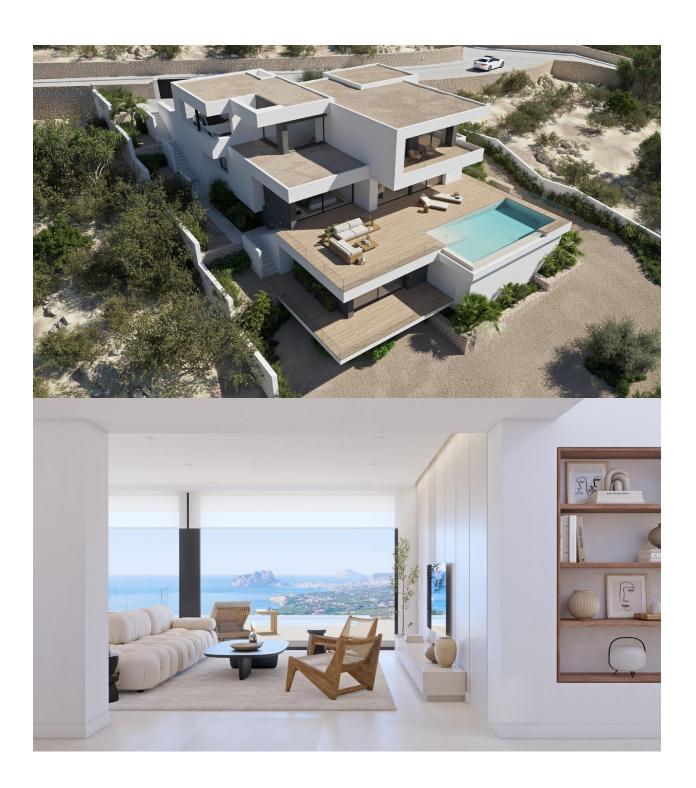

## **DESCRIPTION**

NEW BUILD LUXURY VILLA IN CUMBRE DEL SOL New Build luxury villa with spectacular sea views is ideal to live in with the family or to enjoy with friends. It is located at the top of Puig de la Llorençà, in the Residential Cumbre del Sol dominating over the residential area and with an unbeatable sea view. A unique and exclusive place in the North Costa Blanca region. Its modern architecture, based on straight lines, combined with the Mediterranean style blends perfectly with its surroundings. This villa has been completely designed to enhance functionality and comfort, without cutting back an ounce on design. The villa is surrounded by a large garden with indigenous plants and elements. A feature that particularly stands out is the natural stone walls. The villa has a private parking area on the top floor for up to two vehicles, since access to the villa is located on the same floor. Once inside, we will find two bedrooms with a private bathroom and terrace to be able to enjoy the sea views at any time of the day. We go down to the main floor where the main suite of this villa is located. A very spacious room with a modern walk-in dressing room with large wardrobes. The room's private bathroom will surprise you, starting with its large size. Its equipment, based on designer bathroom fittings from renowned brands, together with the

possibility of taking baths with sea views, make it one of the most exclusive places of this villa. The villa has a kitchen equipped with top brand electrical appliances and a large island where you can cook with your family or with friends on long days. The living room provides a warm atmosphere thanks to the wide open spaces and natural light, a perfect place to just relax. And to finish on this floor, an extraordinary infinity pool on the terrace, from where you can enjoy refreshing swims while contemplating the immensity of the sea. On this same terrace we can find a covered area, which will allow you to enjoy the outdoors practically all year round, thanks to the mild climate of the area. The basement is a wide-open empty space ready for you to customize it however you like. It could be turned into a fourth bedroom, an office, a games room or even a gym. The options are endless. The villa is equipped to the standards of it. It has high range services: a furnished kitchen with designer furniture, top brand electrical appliances, under floor heating..., take a look at the quality report, it will no leave you indifferent. All these features make this Villa a perfect option to enjoy a Mediterranean lifestyle. If you are looking for a home that is different, Villa provides the additional space to that will make your day-to-day special.