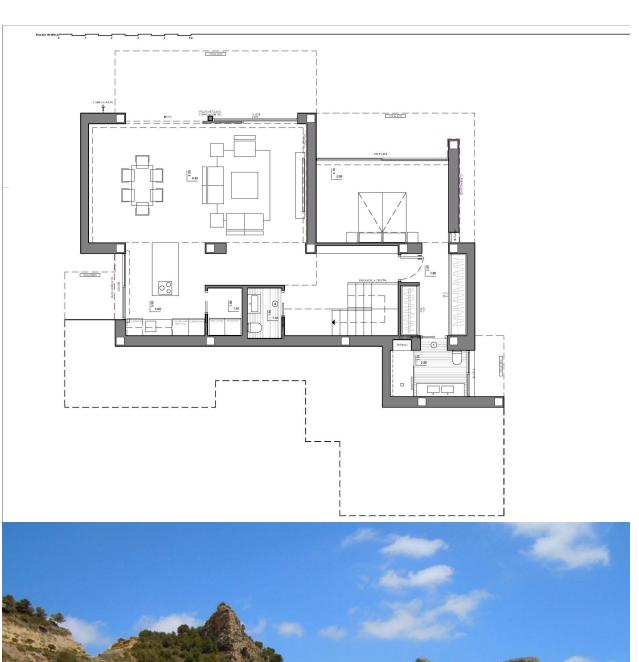

## **DESCRIPTION**

NEW BUILD LUXURY VILLA IN CUMBRE DEL SOL New Build luxury villa with spectacular sea views is ideal to live in with the family or to enjoy with friends. It is located at the top of Puig de la Llorençà, in the Residential Cumbre del Sol dominating over the residential area and with an unbeatable sea view. A unique and exclusive place in the North Costa Blanca region. Its modern architecture, based on straight lines, combined with the Mediterranean style blends perfectly with its surroundings. This villa has been completely designed to enhance functionality and comfort, without cutting back an ounce on design. The villa is surrounded by a large garden with indigenous plants and elements. A feature that particularly stands out is the natural stone walls. The villa has a private parking area on the top floor for up to two vehicles, since access to the villa is located on the same floor. Once inside, we will find two bedrooms with a private bathroom and terrace to be able to enjoy the sea views at any time of the day. We go down to the main floor where the main suite of this villa is located. A very spacious room with a modern walk-in dressing room with large wardrobes. The room's private bathroom will surprise you, starting with its large size. Its equipment, based on designer bathroom fittings from renowned brands, together with the

possibility of taking baths with sea views, make it one of the most exclusive places of this villa. The villa has a kitchen equipped with top brand electrical appliances and a large island where you can cook with your family or with friends on long days. The living room provides a warm atmosphere thanks to the wide open spaces and natural light, a perfect place to just relax. And to finish on this floor, an extraordinary infinity pool on the terrace, from where you can enjoy refreshing swims while contemplating the immensity of the sea. On this same terrace we can find a covered area, which will allow you to enjoy the outdoors practically all year round, thanks to the mild climate of the area. The basement is a wide-open empty space ready for you to customize it however you like. It could be turned into a fourth bedroom, an office, a games room or even a gym. The options are endless. The villa is equipped to the standards of it. It has high range services: a furnished kitchen with designer furniture, top brand electrical appliances, under floor heating..., take a look at the quality report, it will no leave you indifferent. All these features make this Villa a perfect option to enjoy a Mediterranean lifestyle. If you are looking for a home that is different, Villa provides the additional space to that will make your day-to-day special.