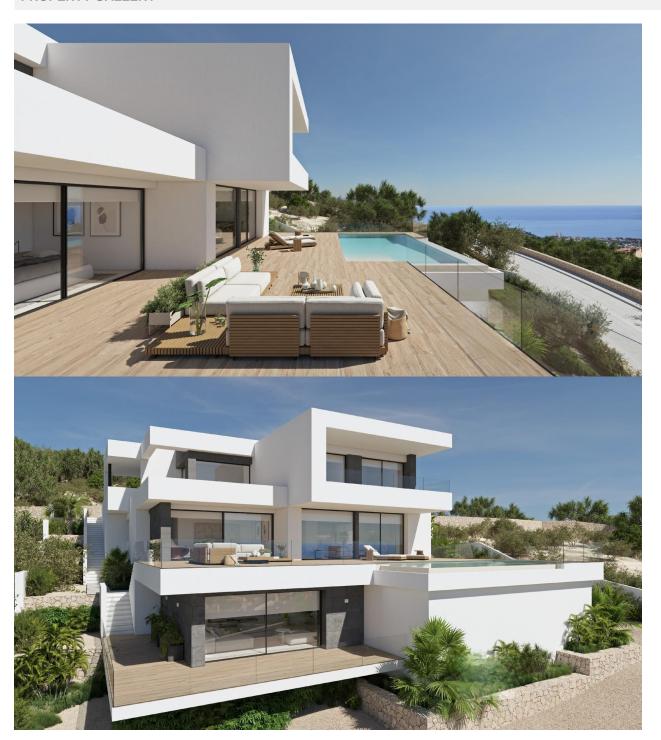

## **DESCRIPTION**

NEW BUILD LUXURY VILLA IN CUMBRE DEL SOL New Build luxury villa with spectacular sea views is ideal to live in with the family or to enjoy with friends. It is located at the top of Puig de la Llorençà, in the Residential Cumbre del Sol dominating over the residential area and with an unbeatable sea view. A unique and exclusive place in the North Costa Blanca region. Its modern architecture, based on straight lines, combined with the Mediterranean style blends perfectly with its surroundings. This villa has been completely designed to enhance functionality and comfort, without cutting back an ounce on design. The villa is surrounded by a large garden with indigenous plants and elements. A feature that particularly stands out is the natural stone walls. The villa has a private parking area on the top floor for up to two vehicles, since access to the villa is located on the same floor. Once inside, we will find two bedrooms with a private bathroom and terrace to be able to enjoy the sea views at any time of the day. We go down to the main floor where the main suite of this villa is located. A very spacious room with a modern walk-in dressing room with large wardrobes. The room's private bathroom will surprise you, starting with its large size. Its equipment, based on designer bathroom fittings from renowned brands, together with the

possibility of taking baths with sea views, make it one of the most exclusive places of this villa. The villa has a kitchen equipped with top brand electrical appliances and a large island where you can cook with your family or with friends on long days. The living room provides a warm atmosphere thanks to the wide open spaces and natural light, a perfect place to just relax. And to finish on this floor, an extraordinary infinity pool on the terrace, from where you can enjoy refreshing swims while contemplating the immensity of the sea. On this same terrace we can find a covered area, which will allow you to enjoy the outdoors practically all year round, thanks to the mild climate of the area. The basement is a wide-open empty space ready for you to customize it however you like. It could be turned into a fourth bedroom, an office, a games room or even a gym. The options are endless. The villa is equipped to the standards of it. It has high range services: a furnished kitchen with designer furniture, top brand electrical appliances, under floor heating..., take a look at the quality report, it will no leave you indifferent. All these features make this Villa a perfect option to enjoy a Mediterranean lifestyle. If you are looking for a home that is different, Villa provides the additional space to that will make your day-to-day special.