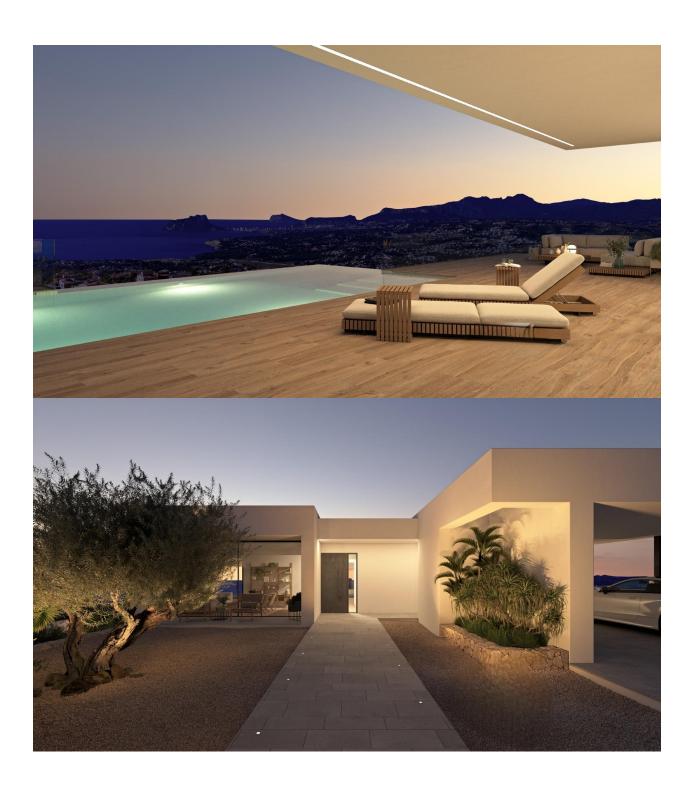

## **DESCRIPTION**

NEW BUILD LUXURY VILLA IN CUMBRE DEL SOL New Build luxury villa with spectacular sea views is ideal to live in with the family or to enjoy with friends. It is located at the top of Puig de la Llorençà, in the Residential Cumbre del Sol dominating over the residential area and with an unbeatable sea view. A unique and exclusive place in the North Costa Blanca region. Its modern architecture, based on straight lines, combined with the Mediterranean style blends perfectly with its surroundings. This villa has been completely designed to enhance functionality and comfort, without cutting back an ounce on design. The villa is surrounded by a large garden with indigenous plants and elements. A feature that particularly stands out is the natural stone walls. The villa has a private parking area on the top floor for up to two vehicles, since access to the villa is located on the same floor. Once inside, we will find two bedrooms with a private bathroom and terrace to be able to enjoy the sea views at any time of the day. We go down to the main floor where the main suite of this villa is located. A very spacious room with a modern walk-in dressing room with large wardrobes. The room's private bathroom will surprise you, starting with its large size. Its equipment, based on designer bathroom fittings from renowned brands, together with the

possibility of taking baths with sea views, make it one of the most exclusive places of this villa. The villa has a kitchen equipped with top brand electrical appliances and a large island where you can cook with your family or with friends on long days. The living room provides a warm atmosphere thanks to the wide open spaces and natural light, a perfect place to just relax. And to finish on this floor, an extraordinary infinity pool on the terrace, from where you can enjoy refreshing swims while contemplating the immensity of the sea. On this same terrace we can find a covered area, which will allow you to enjoy the outdoors practically all year round, thanks to the mild climate of the area. The basement is a wide-open empty space ready for you to customize it however you like. It could be turned into a fourth bedroom, an office, a games room or even a gym. The options are endless. The villa is equipped to the standards of it. It has high range services: a furnished kitchen with designer furniture, top brand electrical appliances, under floor heating..., take a look at the quality report, it will no leave you indifferent. All these features make this Villa a perfect option to enjoy a Mediterranean lifestyle. If you are looking for a home that is different, Villa provides the additional space to that will make your day-to-day special.