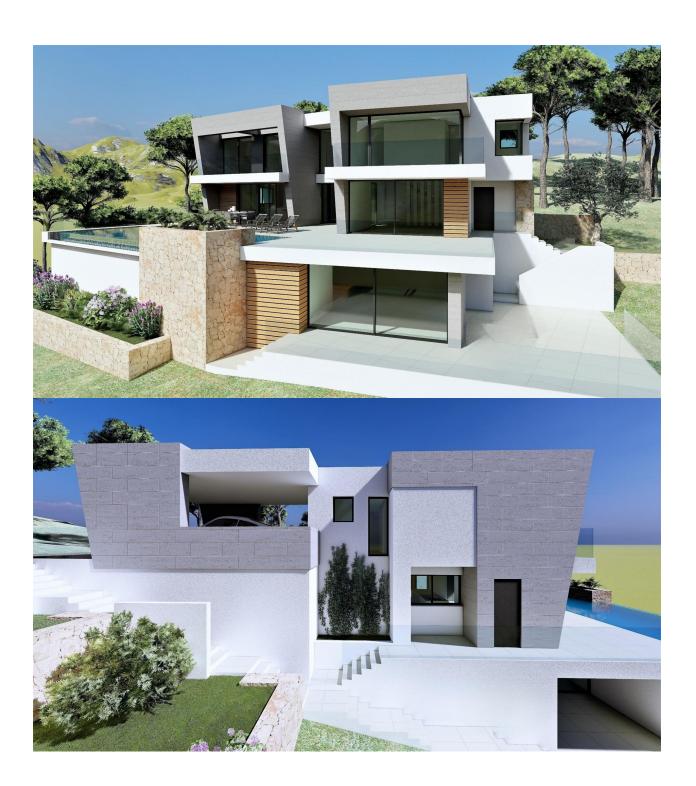

## **DESCRIPTION**

NEW BUILD LUXURY VILLA IN CUMBRE DEL SOL In the heart of the Residential Cumbre del Sol, you can find this luxury villa with its private pool. New Build modern villa design combines in an elegant and functional way, modern and Mediterranean architecture. On the façade, characterized by large geometrical shapes based on diagonal lines, the colour white dominates and the use of natural stone allows it to blend in with its environment. Its huge Mediterranean-style garden, crowned with an infinity-effect pool that blends into the blue of the sea, added to the mild climate of the North Costa Blanca, invites you to enjoy long days in the fresh outdoors nearly all year round. Its location will allow you to enjoy a peaceful and comfortable environment. The villa is distributed over 3 floors. You access the villa on through top floor, with covered parking for two vehicles and a lift that connects the entire house. The "night area", made up of two bedrooms, a suite with bathroom, walk-in wardrobe and a private terrace and a shared bathroom are on this floor. All the bedrooms have access to a terrace from where you can enjoy one of the best sea views on the Costa Blanca. Waking up while watching the sun rising on the horizon of the Mediterranean is one of the many luxuries this villa has to offer you. On the lower floor we can find the

living area, where the wide open spaces and the natural light are the main attractions, and where the frontier between the inside and the outside blend together thanks to its large panelled glass walls that allow access to the garden and pool area. Its kitchen equipped with modern top brand electrical appliances, has a central island, as well as a spacious bench area that provides you with plenty of storage space. The outdoor area has a covered area where you can hold the best social events while protected from the sun. The basement of this villa allows us to convert it into a 4 bedroom, or to personalise this space however you prefer (gymnasium, an office area, a games room...) The villa has underfloor heating, as well as hot/cold air-conditioning, home automation system, ECODAN... The residential has its own supermarket, bars and restaurants, sports areas and even a fiber optic service, which makes Cumbre del Sol an ideal place to work from home. All these characteristics make Villa perfect option to enjoy with friends and family during long periods of time or even as a main residence.