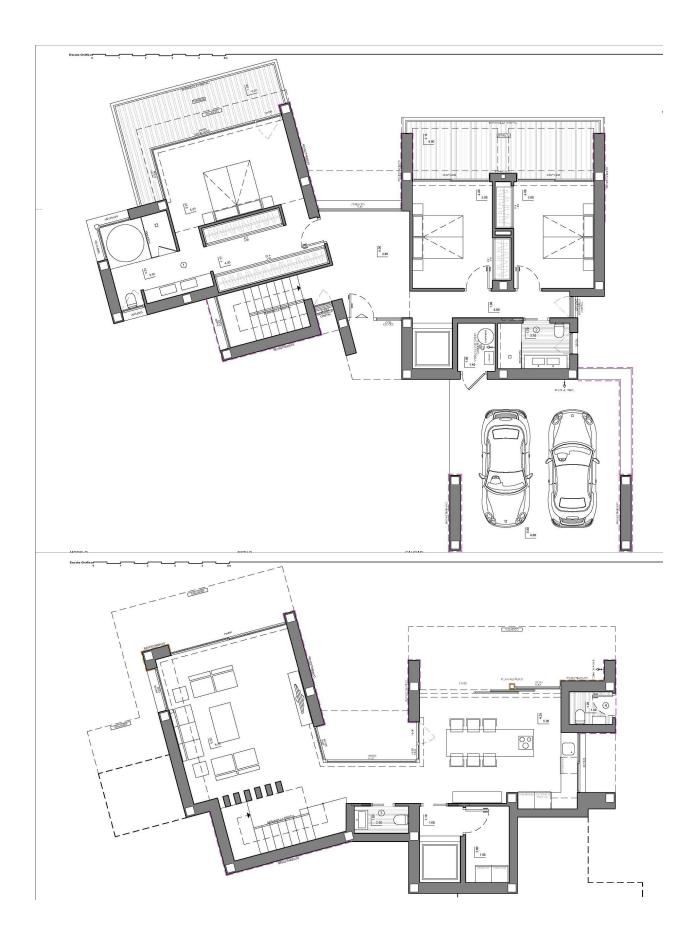

## **DESCRIPTION**

NEW BUILD LUXURY VILLA IN CUMBRE DEL SOL In the heart of the Residential Cumbre del Sol, you can find this luxury villa with its private pool. New Build modern villa design combines in an elegant and functional way, modern and Mediterranean architecture. On the façade, characterized by large geometrical shapes based on diagonal lines, the colour white dominates and the use of natural stone allows it to blend in with its environment. Its huge Mediterranean-style garden, crowned with an infinity-effect pool that blends into the blue of the sea, added to the mild climate of the North Costa Blanca, invites you to enjoy long days in the fresh outdoors nearly all year round. Its location will allow you to enjoy a peaceful and comfortable environment. The villa is distributed over 3 floors. You access the villa on through top floor, with covered parking for two vehicles and a lift that connects the entire house. The "night area", made up of two bedrooms, a suite with bathroom, walk-in wardrobe and a private terrace and a shared bathroom are on this floor. All the bedrooms have access to a terrace from where you can enjoy one of the best sea views on the Costa Blanca. Waking up while watching the sun rising on the horizon of the Mediterranean is one of the many luxuries this villa has to offer you. On the lower floor we can find the

living area, where the wide open spaces and the natural light are the main attractions, and where the frontier between the inside and the outside blend together thanks to its large panelled glass walls that allow access to the garden and pool area. Its kitchen equipped with modern top brand electrical appliances, has a central island, as well as a spacious bench area that provides you with plenty of storage space. The outdoor area has a covered area where you can hold the best social events while protected from the sun. The basement of this villa allows us to convert it into a 4 bedroom, or to personalise this space however you prefer (gymnasium, an office area, a games room...) The villa has underfloor heating, as well as hot/cold air-conditioning, home automation system, ECODAN... The residential has its own supermarket, bars and restaurants, sports areas and even a fiber optic service, which makes Cumbre del Sol an ideal place to work from home. All these characteristics make Villa perfect option to enjoy with friends and family during long periods of time or even as a main residence.