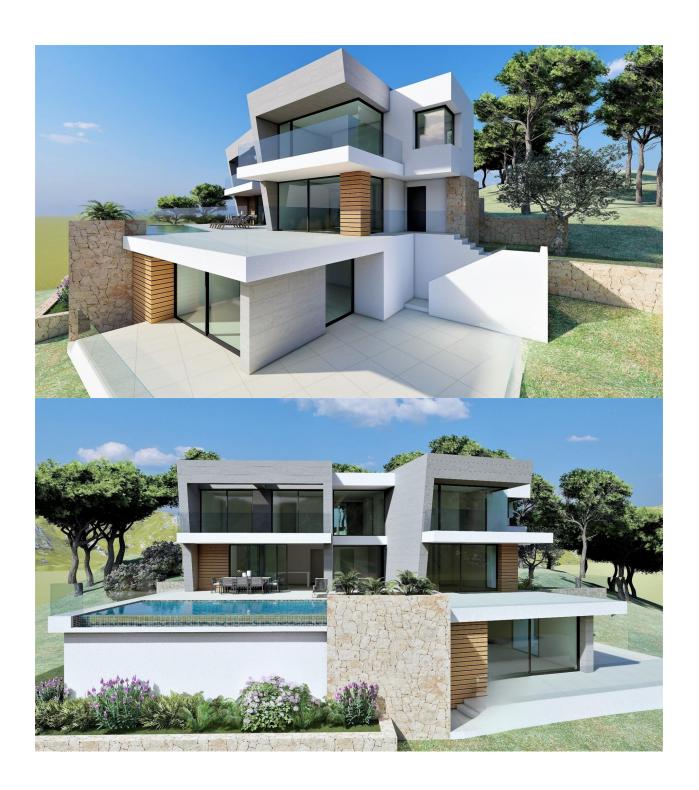

## **DESCRIPTION**

NEW BUILD LUXURY VILLA IN CUMBRE DEL SOL In the heart of the Residential Cumbre del Sol, you can find this luxury villa with its private pool. New Build modern villa design combines in an elegant and functional way, modern and Mediterranean architecture. On the façade, characterized by large geometrical shapes based on diagonal lines, the colour white dominates and the use of natural stone allows it to blend in with its environment. Its huge Mediterranean-style garden, crowned with an infinity-effect pool that blends into the blue of the sea, added to the mild climate of the North Costa Blanca, invites you to enjoy long days in the fresh outdoors nearly all year round. Its location will allow you to enjoy a peaceful and comfortable environment. The villa is distributed over 3 floors. You access the villa on through top floor, with covered parking for two vehicles and a lift that connects the entire house. The "night area", made up of two bedrooms, a suite with bathroom, walk-in wardrobe and a private terrace and a shared bathroom are on this floor. All the bedrooms have access to a terrace from where you can enjoy one of the best sea views on the Costa Blanca. Waking up while watching the sun rising on the horizon of the Mediterranean is one of the many luxuries this villa has to offer you. On the lower floor we can find the

living area, where the wide open spaces and the natural light are the main attractions, and where the frontier between the inside and the outside blend together thanks to its large panelled glass walls that allow access to the garden and pool area. Its kitchen equipped with modern top brand electrical appliances, has a central island, as well as a spacious bench area that provides you with plenty of storage space. The outdoor area has a covered area where you can hold the best social events while protected from the sun. The basement of this villa allows us to convert it into a 4 bedroom, or to personalise this space however you prefer (gymnasium, an office area, a games room...) The villa has underfloor heating, as well as hot/cold air-conditioning, home automation system, ECODAN... The residential has its own supermarket, bars and restaurants, sports areas and even a fiber optic service, which makes Cumbre del Sol an ideal place to work from home. All these characteristics make Villa perfect option to enjoy with friends and family during long periods of time or even as a main residence.