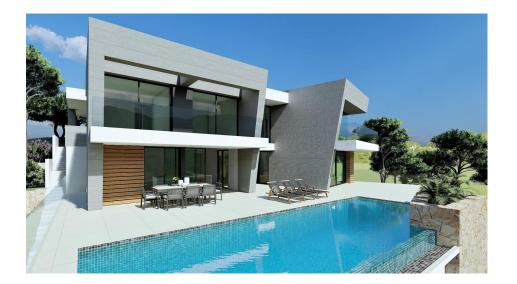

## **DESCRIPTION**

NEW BUILD LUXURY VILLA IN CUMBRE DEL SOL In the heart of the Residential Cumbre del Sol, you can find this luxury villa with its private pool. New Build modern villa design combines in an elegant and functional way, modern and Mediterranean architecture. On the façade, characterized by large geometrical shapes based on diagonal lines, the colour white dominates and the use of natural stone allows it to blend in with its environment. Its huge Mediterranean-style garden, crowned with an infinity-effect pool that blends into the blue of the sea, added to the mild climate of the North Costa Blanca, invites you to enjoy long days in the fresh outdoors nearly all year round. Its location will allow you to enjoy a peaceful and comfortable environment. The villa is distributed over 3 floors. You access the villa on through top floor, with covered parking for two vehicles and a lift that connects the entire house. The "night area", made up of two bedrooms, a suite with bathroom, walk-in wardrobe and a private terrace and a shared bathroom are on this floor. All the bedrooms have access to a terrace from where you can enjoy one of the best sea views on the Costa Blanca. Waking up while watching the sun rising on the horizon of the Mediterranean is one of the many luxuries this villa has to offer you. On the lower floor we can find the

living area, where the wide open spaces and the natural light are the main attractions, and where the frontier between the inside and the outside blend together thanks to its large panelled glass walls that allow access to the garden and pool area. Its kitchen equipped with modern top brand electrical appliances, has a central island, as well as a spacious bench area that provides you with plenty of storage space. The outdoor area has a covered area where you can hold the best social events while protected from the sun. The basement of this villa allows us to convert it into a 4 bedroom, or to personalise this space however you prefer (gymnasium, an office area, a games room...) The villa has underfloor heating, as well as hot/cold air-conditioning, home automation system, ECODAN... The residential has its own supermarket, bars and restaurants, sports areas and even a fiber optic service, which makes Cumbre del Sol an ideal place to work from home. All these characteristics make Villa perfect option to enjoy with friends and family during long periods of time or even as a main residence.