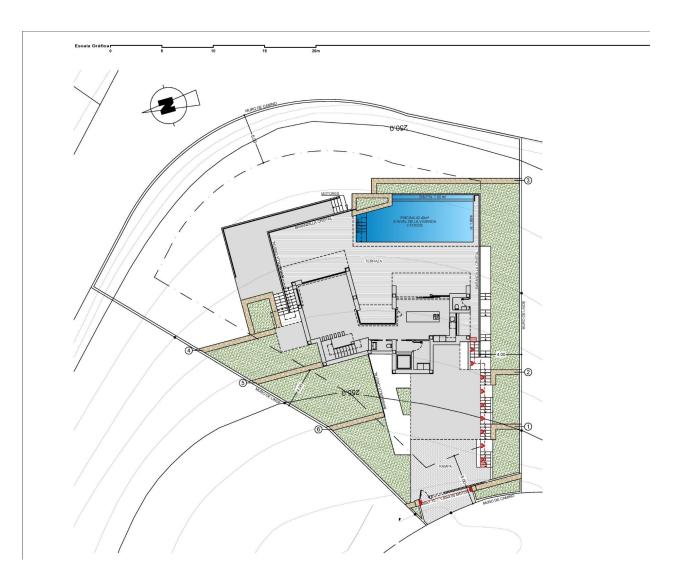

## **DESCRIPTION**

NEW BUILD LUXURY VILLA IN CUMBRE DEL SOL In the heart of the Residential Cumbre del Sol, you can find this luxury villa with its private pool. New Build modern villa design combines in an elegant and functional way, modern and Mediterranean architecture. On the façade, characterized by large geometrical shapes based on diagonal lines, the colour white dominates and the use of natural stone allows it to blend in with its environment. Its huge Mediterranean-style garden, crowned with an infinity-effect pool that blends into the blue of the sea, added to the mild climate of the North Costa Blanca, invites you to enjoy long days in the fresh outdoors nearly all year round. Its location will allow you to enjoy a peaceful and comfortable environment. The villa is distributed over 3 floors. You access the villa on through top floor, with covered parking for two vehicles and a lift that connects the entire house. The "night area", made up of two bedrooms, a suite with bathroom, walk-in wardrobe and a private terrace and a shared bathroom are on this floor. All the bedrooms have access to a terrace from where you can enjoy one of the best sea views on the Costa Blanca. Waking up while watching the sun rising on the horizon of the Mediterranean is one of the many luxuries this villa has to offer you. On the lower floor we can find the

living area, where the wide open spaces and the natural light are the main attractions, and where the frontier between the inside and the outside blend together thanks to its large panelled glass walls that allow access to the garden and pool area. Its kitchen equipped with modern top brand electrical appliances, has a central island, as well as a spacious bench area that provides you with plenty of storage space. The outdoor area has a covered area where you can hold the best social events while protected from the sun. The basement of this villa allows us to convert it into a 4 bedroom, or to personalise this space however you prefer (gymnasium, an office area, a games room...) The villa has underfloor heating, as well as hot/cold air-conditioning, home automation system, ECODAN... The residential has its own supermarket, bars and restaurants, sports areas and even a fiber optic service, which makes Cumbre del Sol an ideal place to work from home. All these characteristics make Villa perfect option to enjoy with friends and family during long periods of time or even as a main residence.