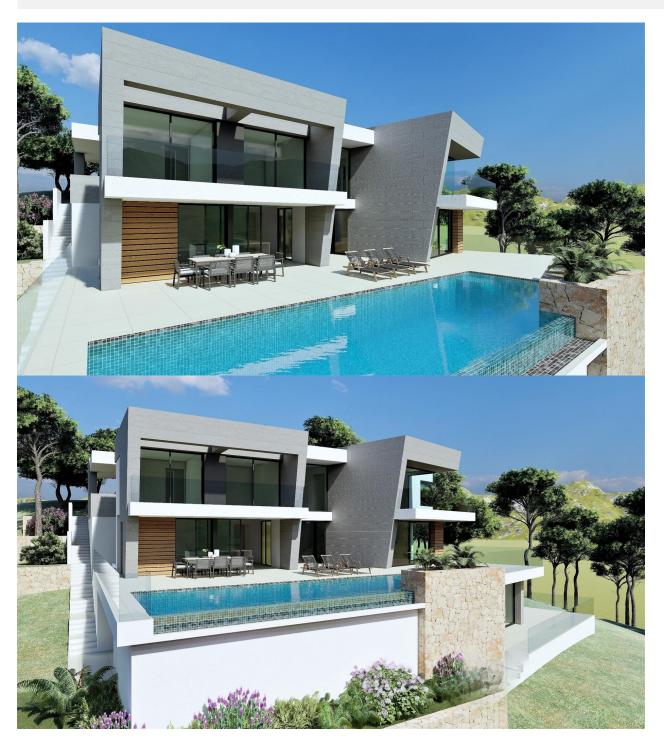

## **DESCRIPTION**

NEW BUILD LUXURY VILLA IN CUMBRE DEL SOL In the heart of the Residential Cumbre del Sol, you can find this luxury villa with its private pool. New Build modern villa design combines in an elegant and functional way, modern and Mediterranean architecture. On the façade, characterized by large geometrical shapes based on diagonal lines, the colour white dominates and the use of natural stone allows it to blend in with its environment. Its huge Mediterranean-style garden, crowned with an infinity-effect pool that blends into the blue of the sea, added to the mild climate of the North Costa Blanca, invites you to enjoy long days in the fresh outdoors nearly all year round. Its location will allow you to enjoy a peaceful and comfortable environment. The villa is distributed over 3 floors. You access the villa on through top floor, with covered parking for two vehicles and a lift that connects the entire house. The "night area", made up of two bedrooms, a suite with bathroom, walk-in wardrobe and a private terrace and a shared bathroom are on this floor. All the bedrooms have access to a terrace from where you can enjoy one of the best sea views on the Costa Blanca. Waking up while watching the sun rising on the horizon of the Mediterranean is one of the many luxuries this villa has to offer you. On the lower floor we can find the

living area, where the wide open spaces and the natural light are the main attractions, and where the frontier between the inside and the outside blend together thanks to its large panelled glass walls that allow access to the garden and pool area. Its kitchen equipped with modern top brand electrical appliances, has a central island, as well as a spacious bench area that provides you with plenty of storage space. The outdoor area has a covered area where you can hold the best social events while protected from the sun. The basement of this villa allows us to convert it into a 4 bedroom, or to personalise this space however you prefer (gymnasium, an office area, a games room...) The villa has underfloor heating, as well as hot/cold air-conditioning, home automation system, ECODAN... The residential has its own supermarket, bars and restaurants, sports areas and even a fiber optic service, which makes Cumbre del Sol an ideal place to work from home. All these characteristics make Villa perfect option to enjoy with friends and family during long periods of time or even as a main residence.