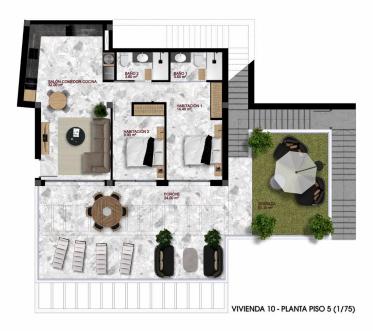

## **VIEW**

• Panoramico

| VIVIENDA 10           |                      |
|-----------------------|----------------------|
| SUPERFICIE CONSTRUIDA | 75.57 m²             |
| SUPERFICIE PORCHE     | 24.00 m <sup>2</sup> |
| SUPERFICIE TERRAZA    | 51.10 m²             |
| SUPERFICIE SOLARIUM   | 80.20 m <sup>2</sup> |
| SUPERFICIE TOTAL      | 230 87 m²            |

VIVIENDA 10 - SOLARIUM (1/75)

| VIVIENDA 10           |                      |
|-----------------------|----------------------|
| SUPERFICIE CONSTRUIDA | 75.57 m <sup>2</sup> |
| SUPERFICIE PORCHE     | 24.00 m <sup>2</sup> |
| SUPERFICIE TERRAZA    | 51.10 m <sup>2</sup> |
| SUPERFICIE SOLARIUM   | 80.20 m²             |
| SUPERFICIE TOTAL      | 230.87 m²            |