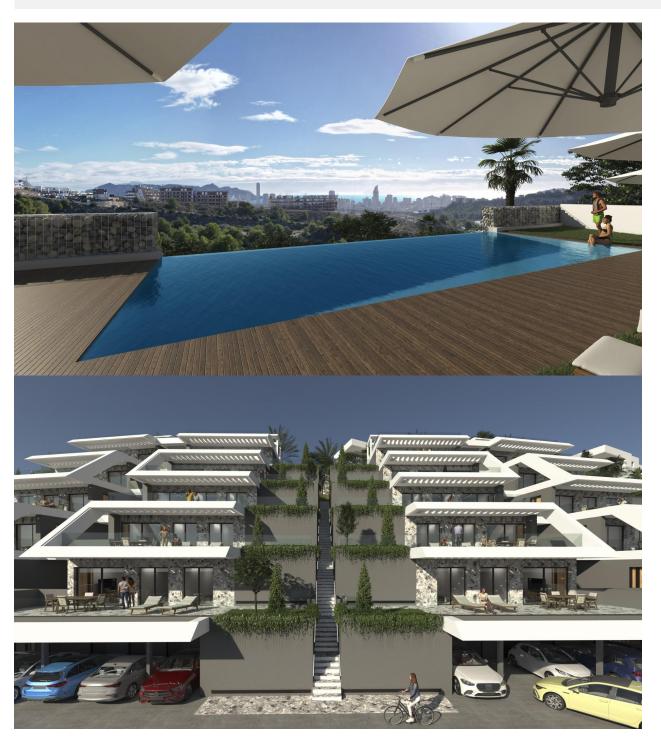

## **DESCRIPTION**

NEW BUILD RESIDENTIAL COMPLEX IN FINESTRAT New Build unique and exclusive residential complex in Balcon de Finestrat. This complex of modern apartments and penthouses all with 2 bedrooms, 2 bathrooms, open plan kitchen with the living and dining area and terraces. Penthouses with private solarium. Each property has underground parking space and storage room. Gated residential complex with communal swimming pool to enjoy one of the best locations on the Costa Blanca. It is a great opportunity and privilege to be able to live with this environment of golf and beach, close to all amenities of all services considered one of the best places to invest. Finestrat located in the Marina Baixa region of the Costa Blanca. Benidorm is just a five-minute drive from the properties and offers all the services you would need including shops, bars, restaurants, supermarkets, banks, pharmacies and several private international schools. Close to the beaches of Levante, Poniente and Cala de Finestrat, with more than 6km in length that are among the best in Europe awarded by the European Union with Blue Flags. All leisure services such as the theme parks of Aqua Natura, Terra Mítica, Terra Natura, Aqualandia and Mundomar, Sierra Cortina and Villaitana Golf courses, hiking and climbing in Puig Campana an