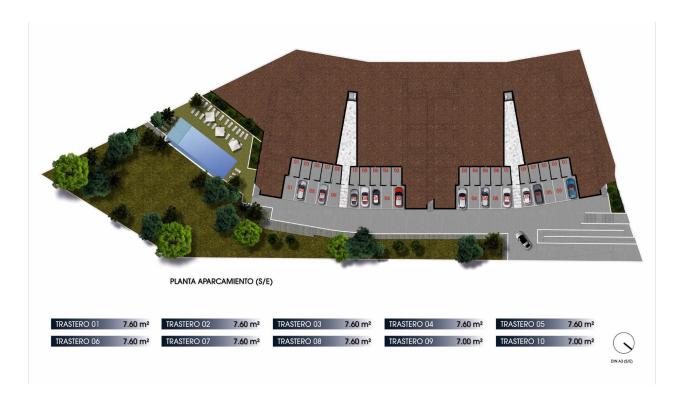

## **DESCRIPTION**

NEW BUILD RESIDENTIAL COMPLEX IN FINESTRAT New Build unique and exclusive residential complex in Balcon de Finestrat. This complex of modern apartments and penthouses all with 2 bedrooms, 2 bathrooms, open plan kitchen with the living and dining area and terraces. Penthouses with private solarium. Each property has underground parking space and storage room. Gated residential complex with communal swimming pool to enjoy one of the best locations on the Costa Blanca. It is a great opportunity and privilege to be able to live with this environment of golf and beach, close to all amenities of all services considered one of the best places to invest. Finestrat located in the Marina Baixa region of the Costa Blanca. Benidorm is just a five-minute drive from the properties and offers all the services you would need including shops, bars, restaurants, supermarkets, banks, pharmacies and several private international schools. Close to the beaches of Levante, Poniente and Cala de Finestrat, with more than 6km in length that are among the best in Europe awarded by the European Union with Blue Flags. All leisure services such as the theme parks of Aqua Natura, Terra Mítica, Terra Natura, Aqualandia and Mundomar, Sierra Cortina and Villaitana Golf courses, hiking and climbing in Puig Campana an