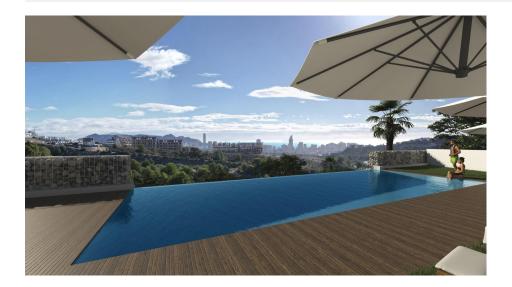

## **DESCRIPTION**

NEW BUILD RESIDENTIAL COMPLEX IN FINESTRAT New Build unique and exclusive residential complex in Balcon de Finestrat. This complex of modern apartments and penthouses all with 2 bedrooms, 2 bathrooms, open plan kitchen with the living and dining area and terraces. Penthouses with private solarium. Each property has underground parking space and storage room. Gated residential complex with communal swimming pool to enjoy one of the best locations on the Costa Blanca. It is a great opportunity and privilege to be able to live with this environment of golf and beach, close to all amenities of all services considered one of the best places to invest. Finestrat located in the Marina Baixa region of the Costa Blanca. Benidorm is just a five-minute drive from the properties and offers all the services you would need including shops, bars, restaurants, supermarkets, banks, pharmacies and several private international schools. Close to the beaches of Levante, Poniente and Cala de Finestrat, with more than 6km in length that are among the best in Europe awarded by the European Union with Blue Flags. All leisure services such as the theme parks of Aqua Natura, Terra Mítica, Terra Natura, Aqualandia and Mundomar, Sierra Cortina and Villaitana Golf courses, hiking and climbing in Puig Campana an

## **VIEW**

• Panoramico

| VIVIENDA 10           |                      |
|-----------------------|----------------------|
| SUPERFICIE CONSTRUIDA | 75.57 m²             |
| SUPERFICIE PORCHE     | 24.00 m <sup>2</sup> |
| SUPERFICIE TERRAZA    | 51.10 m²             |
| SUPERFICIE SOLARIUM   | 80.20 m <sup>2</sup> |
| SUPERFICIE TOTAL      | 230 87 m²            |