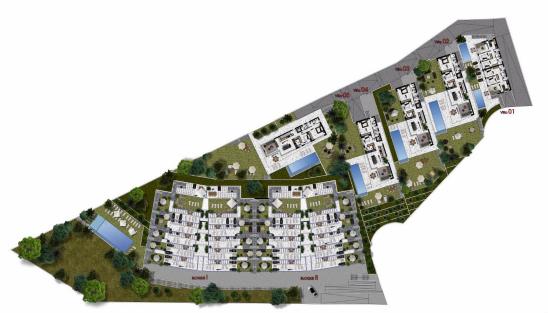

# **CERTIFICAT ÉNERGÉTIQUE**



## **VIEW**

• Panoramico













| VIVIENDA 10           |                      |
|-----------------------|----------------------|
| SUPERFICIE CONSTRUIDA | 75.57 m²             |
| SUPERFICIE PORCHE     | 24.00 m <sup>2</sup> |
| SUPERFICIE TERRAZA    | 51.10 m²             |
| SUPERFICIE SOLARIUM   | 80.20 m <sup>2</sup> |
| SUPERFICIE TOTAL      | 230 87 m²            |







VIVIENDA 10 - SOLARIUM (1/75)

| VIVIENDA 10           |                      |
|-----------------------|----------------------|
| SUPERFICIE CONSTRUIDA | 75.57 m <sup>2</sup> |
| SUPERFICIE PORCHE     | 24.00 m <sup>2</sup> |
| SUPERFICIE TERRAZA    | 51.10 m <sup>2</sup> |
| SUPERFICIE SOLARIUM   | 80.20 m²             |
| SUPERFICIE TOTAL      | 230.87 m²            |







PLANTA GENERAL (1/500)





"OUR EXPERIENCE IS YOUR GUARANTEE"