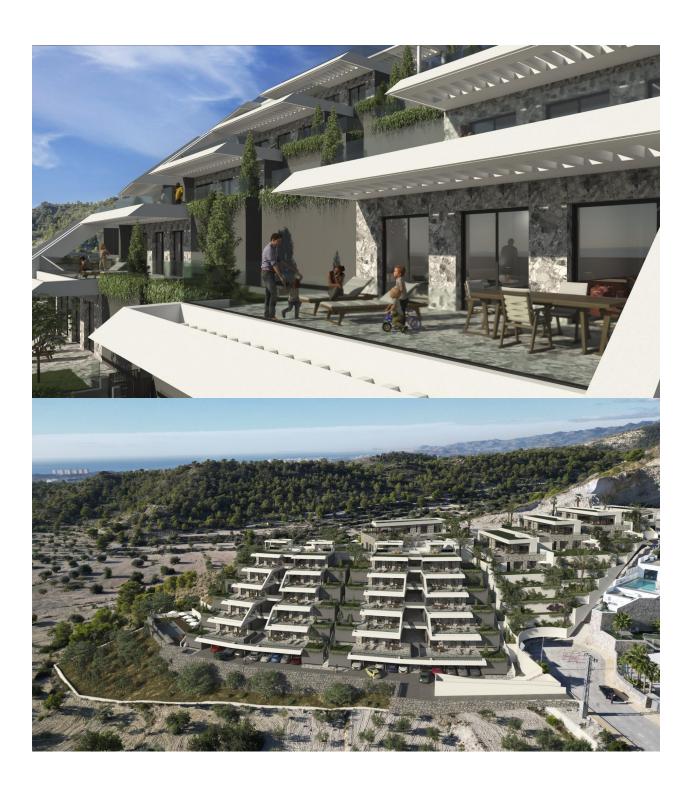

## **DESCRIPTION**

NEW BUILD RESIDENTIAL COMPLEX IN FINESTRAT New Build unique and exclusive residential complex in Balcon de Finestrat. This complex of modern apartments and penthouses all with 2 bedrooms, 2 bathrooms, open plan kitchen with the living and dining area and terraces. Penthouses with private solarium. Each property has underground parking space and storage room. Gated residential complex with communal swimming pool to enjoy one of the best locations on the Costa Blanca. It is a great opportunity and privilege to be able to live with this environment of golf and beach, close to all amenities of all services considered one of the best places to invest. Finestrat located in the Marina Baixa region of the Costa Blanca. Benidorm is just a five-minute drive from the properties and offers all the services you would need including shops, bars, restaurants, supermarkets, banks, pharmacies and several private international schools. Close to the beaches of Levante, Poniente and Cala de Finestrat, with more than 6km in length that are among the best in Europe awarded by the European Union with Blue Flags. All leisure services such as the theme parks of Aqua Natura, Terra Mítica, Terra Natura, Aqualandia and Mundomar, Sierra Cortina and Villaitana Golf courses, hiking and climbing in Puig Campana an

incomparable natural setting or enjoy of nautical sports. Distance to the sea 4 km, to the airport 26 km and to the golf 1km. Complex located 40 minutes from Alicante airport.