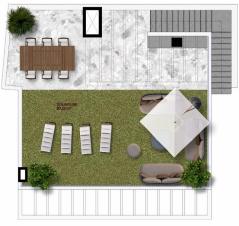

## **VIEW**

• Panoramico

| VIVIENDA 10           |                      |
|-----------------------|----------------------|
| SUPERFICIE CONSTRUIDA | 75.57 m²             |
| SUPERFICIE PORCHE     | 24.00 m <sup>2</sup> |
| SUPERFICIE TERRAZA    | 51.10 m²             |
| SUPERFICIE SOLARIUM   | 80.20 m <sup>2</sup> |
| SUPERFICIE TOTAL      | 230 87 m²            |

VIVIENDA 10 - SOLARIUM (1/75)

| VIVIENDA 10           |                      |
|-----------------------|----------------------|
| SUPERFICIE CONSTRUIDA | 75.57 m <sup>2</sup> |
| SUPERFICIE PORCHE     | 24.00 m <sup>2</sup> |
| SUPERFICIE TERRAZA    | 51.10 m <sup>2</sup> |
| SUPERFICIE SOLARIUM   | 80.20 m²             |
| SUPERFICIE TOTAL      | 230.87 m²            |