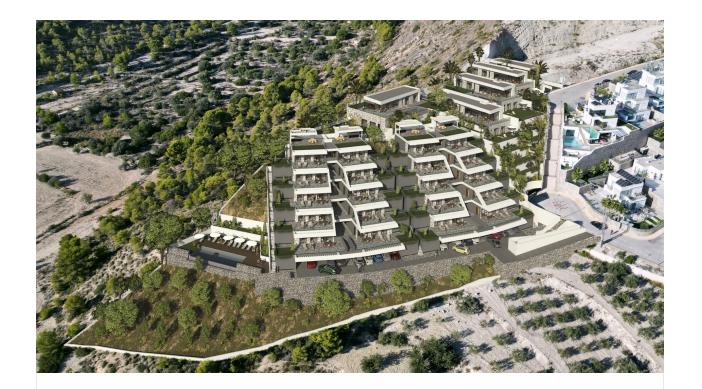

## **DESCRIPTION**

NEW BUILD RESIDENTIAL COMPLEX IN FINESTRAT New Build unique and exclusive residential complex in Balcon de Finestrat. This complex of modern apartments and penthouses all with 2 bedrooms, 2 bathrooms, open plan kitchen with the living and dining area and terraces. Penthouses with private solarium. Each property has underground parking space and storage room. Gated residential complex with communal swimming pool to enjoy one of the best locations on the Costa Blanca. It is a great opportunity and privilege to be able to live with this environment of golf and beach, close to all amenities of all services considered one of the best places to invest. Finestrat located in the Marina Baixa region of the Costa Blanca. Benidorm is just a five-minute drive from the properties and offers all the services you would need including shops, bars, restaurants, supermarkets, banks, pharmacies and several private international schools. Close to the beaches of Levante, Poniente and Cala de Finestrat, with more than 6km in length that are among the best in Europe awarded by the European Union with Blue Flags. All leisure services such as the theme parks of Aqua Natura, Terra Mítica, Terra Natura, Aqualandia and Mundomar, Sierra Cortina and Villaitana Golf courses, hiking and climbing in Puig Campana an

incomparable natural setting or enjoy of nautical sports. Distance to the sea 4 km, to the airport 26 km and to the golf 1km. Complex located 40 minutes from Alicante airport.