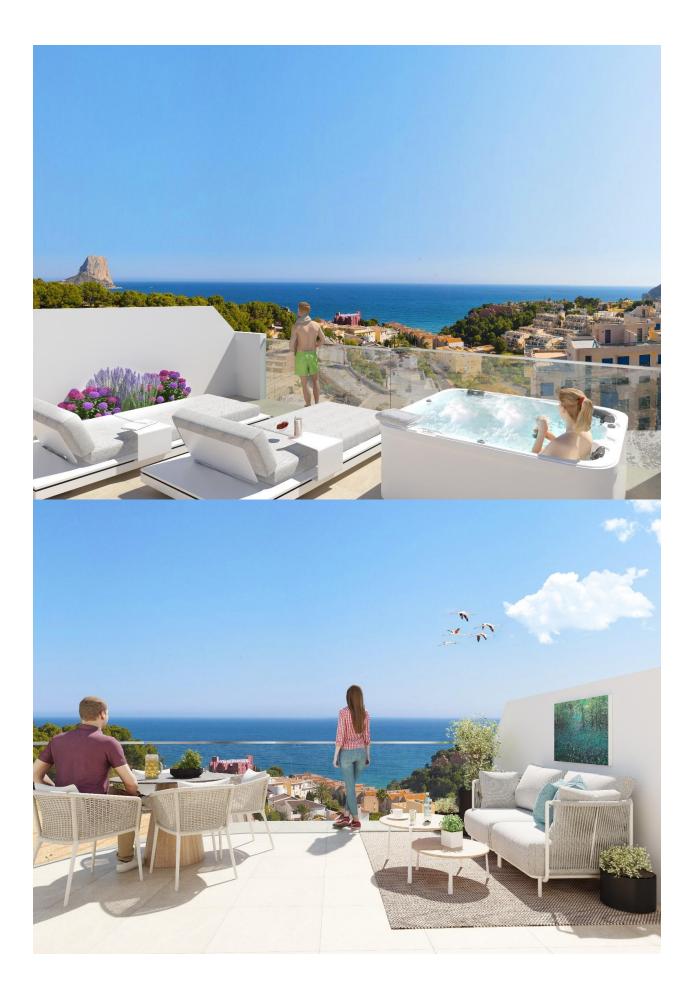

**DESCRIPTION** 

aprtments in Calpe. Modern apartments with 2 and 3 bedrooms, 2 bathrooms, open plan kitchen with living room, fitted wardrobes and terraces. Some of the properties have sea views. The common areas have a swimming pool for adults and children, a children's play area. Each apartment has a parking space and storage room in the basement. Calpe, one of the towns of La Marina Alta, lies on the northern coast of the province of Alicante, surrounded by the towns of Altea, Benidorm, Teulada-Moraira, Benissa. Calpe has a wonderful mixture of old Valencian culture and modern tourist facilities. It is a great base from which to explore the local area or enjoy the many local beaches. Calpe alone has three of the most beautiful sandy beaches on the coast. Calpe also has two Sailing Clubs: Real Club Náutico de Calpe and Club Náutico de Puerto Blanco. Fishing village of Calpe now transformed into a tourist magnet, the town sits in an ideal location, easily accessed by the A7 motorway and the N332 that runs from Valencia to Alicante; its approximately 1 hour drive from the airport at Alicante and 1,5 hours to Valencias airport.

## **VIEW**

• Panoramico

**PLANTAS FLOORS** 

Cota Level

2 4 6

2/ +54.65 m 4/ +60.95 m 6/ +67.25 m 8/ +73.55 m

Escala gráfica

0 1 2 3 4 5 6 m