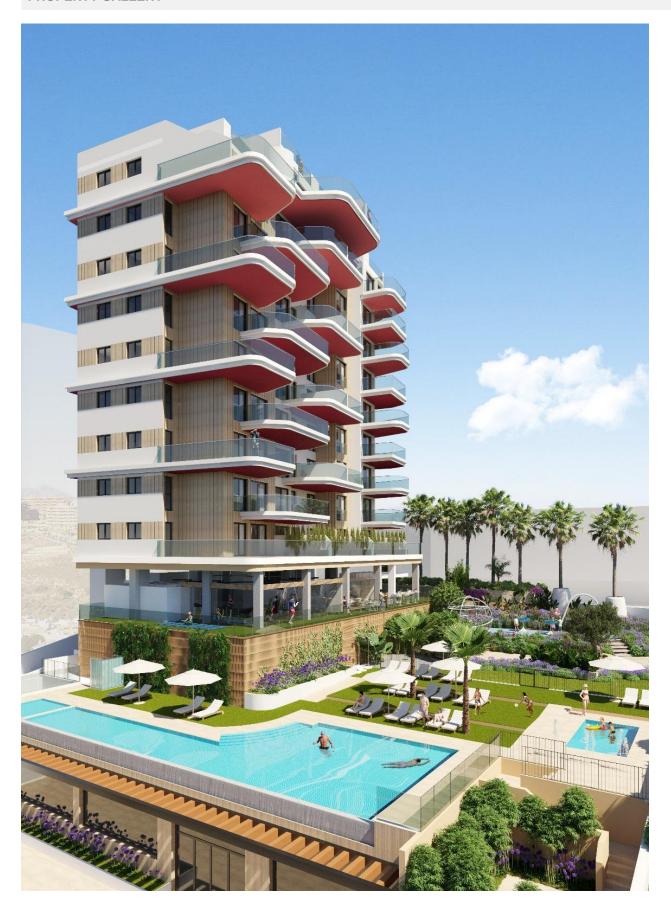

**DESCRIPTION** 

aprtments in Calpe. Modern apartments with 2 and 3 bedrooms, 2 bathrooms, open plan kitchen with living room, fitted wardrobes and terraces. Some of the properties have sea views. The common areas have a swimming pool for adults and children, a children's play area. Each apartment has a parking space and storage room in the basement. Calpe, one of the towns of La Marina Alta, lies on the northern coast of the province of Alicante, surrounded by the towns of Altea, Benidorm, Teulada-Moraira, Benissa. Calpe has a wonderful mixture of old Valencian culture and modern tourist facilities. It is a great base from which to explore the local area or enjoy the many local beaches. Calpe alone has three of the most beautiful sandy beaches on the coast. Calpe also has two Sailing Clubs: Real Club Náutico de Calpe and Club Náutico de Puerto Blanco. Fishing village of Calpe now transformed into a tourist magnet, the town sits in an ideal location, easily accessed by the A7 motorway and the N332 that runs from Valencia to Alicante; its approximately 1 hour drive from the airport at Alicante and 1,5 hours to Valencias airport.