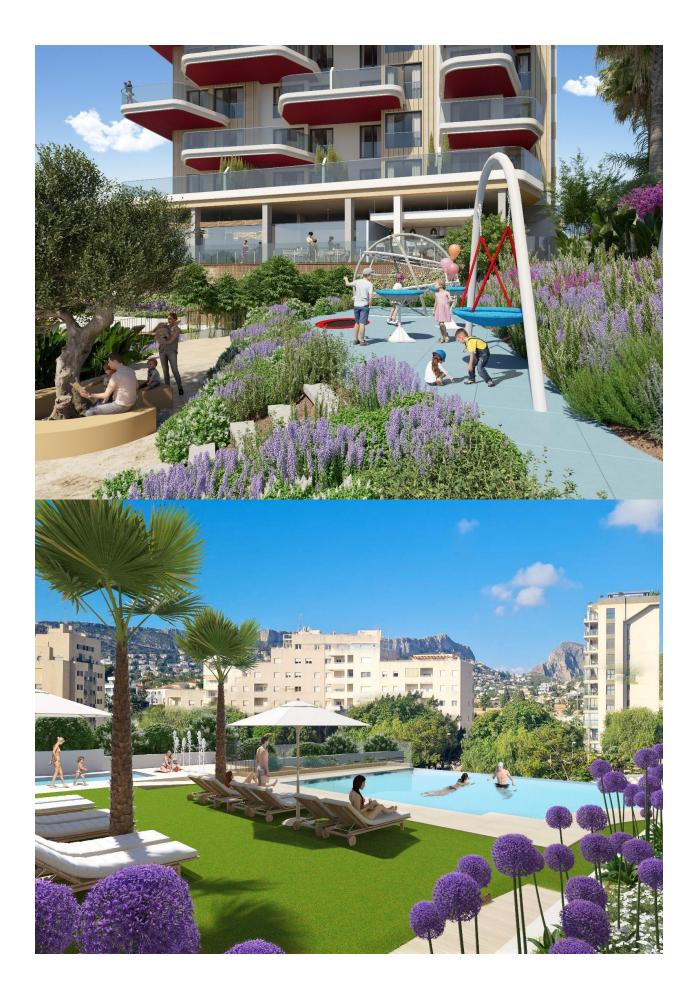

**DESCRIPTION** 

aprtments in Calpe. Modern apartments with 2 and 3 bedrooms, 2 bathrooms, open plan kitchen with living room, fitted wardrobes and terraces. Some of the properties have sea views. The common areas have a swimming pool for adults and children, a children's play area. Each apartment has a parking space and storage room in the basement. Calpe, one of the towns of La Marina Alta, lies on the northern coast of the province of Alicante, surrounded by the towns of Altea, Benidorm, Teulada-Moraira, Benissa. Calpe has a wonderful mixture of old Valencian culture and modern tourist facilities. It is a great base from which to explore the local area or enjoy the many local beaches. Calpe alone has three of the most beautiful sandy beaches on the coast. Calpe also has two Sailing Clubs: Real Club Náutico de Calpe and Club Náutico de Puerto Blanco. Fishing village of Calpe now transformed into a tourist magnet, the town sits in an ideal location, easily accessed by the A7 motorway and the N332 that runs from Valencia to Alicante; its approximately 1 hour drive from the airport at Alicante and 1,5 hours to Valencias airport.