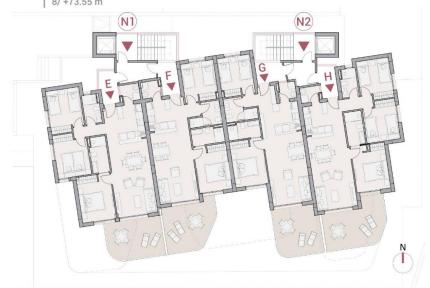

## **VIEW**

• Panoramico

**PLANTAS FLOORS** 

Cota Level

2 4 6

2/ +54.65 m 4/ +60.95 m 6/ +67.25 m 8/ +73.55 m

Escala gráfica

0 1 2 3 4 5 6 m