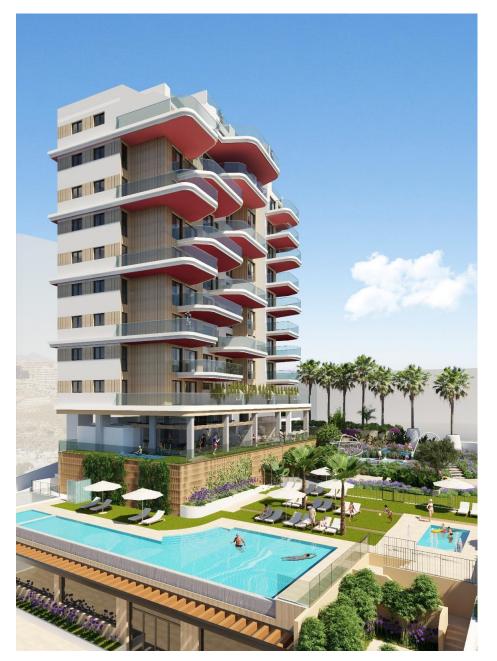

**DESCRIPTION** 

aprtments in Calpe. Modern apartments with 2 and 3 bedrooms, 2 bathrooms, open plan kitchen with living room, fitted wardrobes and terraces. Some of the properties have sea views. The common areas have a swimming pool for adults and children, a children's play area. Each apartment has a parking space and storage room in the basement. Calpe, one of the towns of La Marina Alta, lies on the northern coast of the province of Alicante, surrounded by the towns of Altea, Benidorm, Teulada-Moraira, Benissa. Calpe has a wonderful mixture of old Valencian culture and modern tourist facilities. It is a great base from which to explore the local area or enjoy the many local beaches. Calpe alone has three of the most beautiful sandy beaches on the coast. Calpe also has two Sailing Clubs: Real Club Náutico de Calpe and Club Náutico de Puerto Blanco. Fishing village of Calpe now transformed into a tourist magnet, the town sits in an ideal location, easily accessed by the A7 motorway and the N332 that runs from Valencia to Alicante; its approximately 1 hour drive from the airport at Alicante and 1,5 hours to Valencias airport.