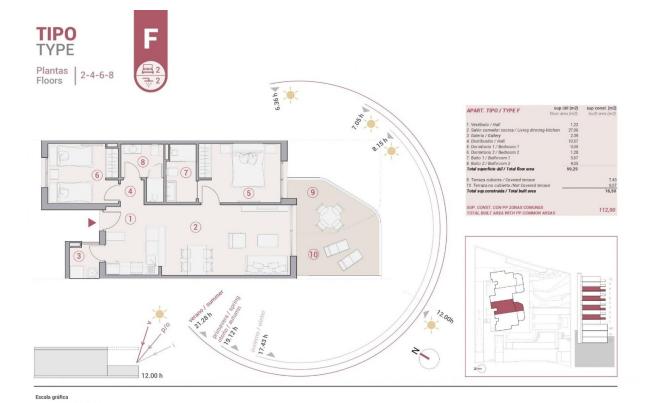

REF: # 11716 CALPE/MORAIRA

| INFO             |               |
|------------------|---------------|
| PRIX:            | 290.000€      |
| TYPE:            | Appartement   |
| CITY:            | Calpe/Moraira |
| CHAMBRES:        | 2             |
| Ba ENFANTS:      | 2             |
| Built ( m2 ):    | 59            |
| pas ( m2 ):      | -             |
| Terrasse ( m2 ): | -             |
| A ENFANTS:       | -             |
| de plante:       | -             |
| MESSAGE          | -             |
|                  |               |

**DESCRIPTION** 

aprtments in Calpe. Modern apartments with 2 and 3 bedrooms, 2 bathrooms, open plan kitchen with living room, fitted wardrobes and terraces. Some of the properties have sea views. The common areas have a swimming pool for adults and children, a children's play area. Each apartment has a parking space and storage room in the basement. Calpe, one of the towns of La Marina Alta, lies on the northern coast of the province of Alicante, surrounded by the towns of Altea, Benidorm, Teulada-Moraira, Benissa. Calpe has a wonderful mixture of old Valencian culture and modern tourist facilities. It is a great base from which to explore the local area or enjoy the many local beaches. Calpe alone has three of the most beautiful sandy beaches on the coast. Calpe also has two Sailing Clubs: Real Club Náutico de Calpe and Club Náutico de Puerto Blanco. Fishing village of Calpe now transformed into a tourist magnet, the town sits in an ideal location, easily accessed by the A7 motorway and the N332 that runs from Valencia to Alicante; its approximately 1 hour drive from the airport at Alicante and 1,5 hours to Valencias airport.