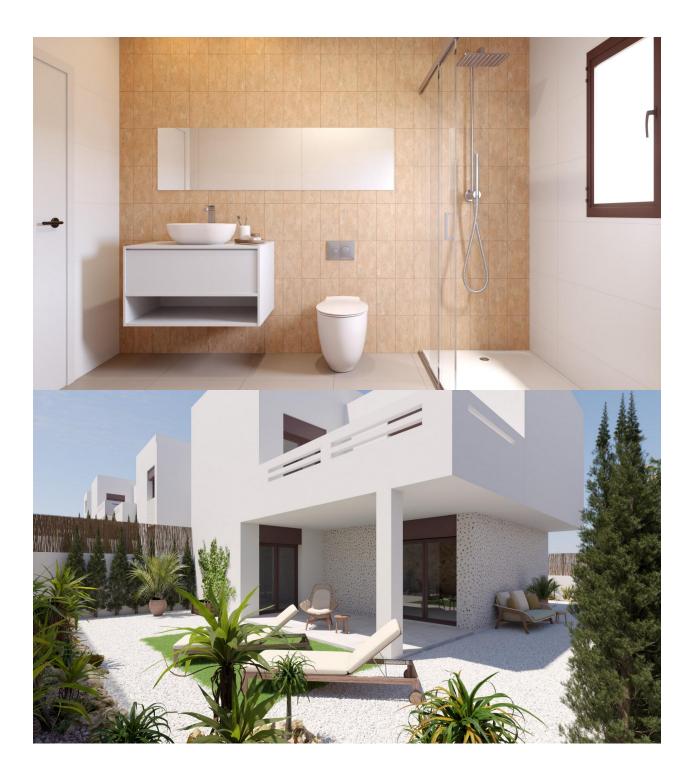

### DESCRIPTION

NEW BUILD RESIDENTIAL IN LA FINCA GOLF New Build residential complex of bungalow apartments and townhouses in La Finca golf. Modern bungalows has 2 bedrooms, 2 bathrooms, open plan kitchen integrated with the living area connecting the bedrooms, bathrooms and terrace. Ground floor bungalows has terraces and gardens, top floor bungalows has terraces and solariums on the upper floor. Its south orientation provides natural lighting at any time of the year and natural heating from dawn to sunset, which reduces energy consumption. The opened concept properties with windows and sliding doors that allows cross ventilation and lets the light in. The properties are situated so, that the light can enter everywhere, but at the same time it offers some fresh and cozy corners. New development takes place on an incredible plot where homes have been implemented with a careful design and large spaces to achieve maximum comfort. Its design focuses on the comfort and well-being of its residents and combines contemporary style and Mediterranean character, inheriting traditional morphology with the use of stones on the façade and canopies. Kitchens will be delivered fully furnished with a current design of high-capacity high and low furniture. The base units are in white matte lacquered laminate and the upper units in melamine wood with texture on the columns. Semi-hidden handle profile with gola\* system. Countertop in work area and peninsula Quarz Compac Blanco Luna or similar. Armoured main door with white lacquered finish on the interior leaf and brown texture on the exterior. Optical peephole and security lock. White lacquered interior doors, with a three-strip front and rectangular stainless steel handlers. Built-in wardrobes with white sliding doors. Windows and sliding doors in brown aluminium carpentry with a textured finish. Tilt-and-turn windows in bathrooms, with frosted effect glass and manual blinds. Electric and motorized blinds, finished in brown textured aluminium. All blinds are connected to the home automation system and are synchronized to close and open, and can be operated from the App. Special double glazing with solar control and low emissivity, to make the most of natural light and save on energy costs. Optimal aesthetic appearance, exceptional colour and minimal reflection. Energy certification class A Properties offers a high level of energy certification. This is possible thanks to the thermal insulation of roofs and walls, the aluminium joinery with double glazing, and the installation of 5 solar panels by block The homes are equipped with electrical and telecommunications outlets required by the Low Voltage Electrotechnical Regulations. Intercom for communication between the home and the main entrance. We include an advanced home automation system to control the motorized blinds and three light points. Legrand Valena Next series mechanisms that can be connected to the home automation system. Air-conditioning pre-installation: central or split depending of the model. Fully fitted alarm system with one sensor by room, touch panel and siren. New development is located at La Finca Golf. It is placed next to the first line of golf facing the 11th fairway at La Finca Golf course, one of the most emblematic complexes in the southeast of Spain and a common refuge for golf lovers. Located just 4 minutes from Algorfa, in Costa Blanca South, this complex with indoor parking, community pool and garden areas is the perfect place for those who want to enjoy the Mediterranean lifestyle: proximity to the beach, golf and mountains, surrounded by tranquillity, but with access to all types of services and leisure areas. Few minutes away from the most beautiful beaches of the southern Costa Blanca and places of exceptional beauty such as the Laguna Rosa de Torrevieja or the Dunes of Guardamar del Segura. Its proximity and easy access to the AP-7 highway and main national roads connect complex with numerous towns on the Costa Blanca such as Orihuela, Cartagena, Elche, Murcia and Alicante. The airports of Alicante and Murcia are less than 30 minutes driving with connections to the main European capitals.