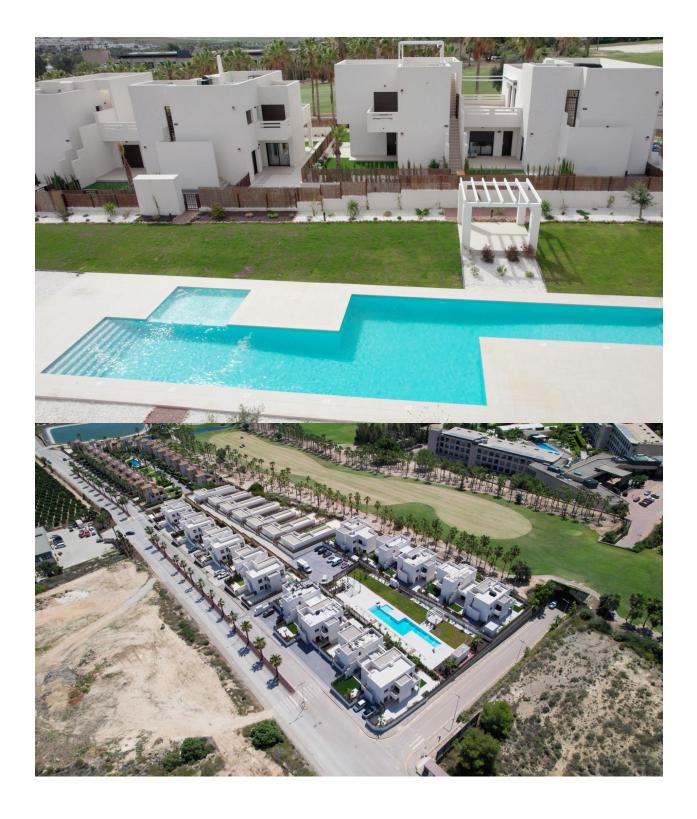

### DESCRIPTION

NEW BUILD RESIDENTIAL IN LA FINCA GOLF New Build residential complex of bungalow apartments and townhouses in La Finca golf. Modern bungalows has 2 bedrooms, 2 bathrooms, open plan kitchen integrated with the living area connecting the bedrooms, bathrooms and terrace. Ground floor bungalows has terraces and gardens, top floor bungalows has terraces and solariums on the upper floor. Its south orientation provides natural lighting at any time of the year and natural heating from dawn to sunset, which reduces energy consumption. The opened concept properties with windows and sliding doors that allows cross ventilation and lets the light in. The properties are situated so, that the light can enter everywhere, but at the same time it offers some fresh and cozy corners. New development takes place on an incredible plot where homes have been implemented with a careful design and large spaces to achieve maximum comfort. Its design focuses on the comfort and well-being of its residents and combines contemporary style and Mediterranean character, inheriting traditional morphology with the use of stones on the façade and canopies. Kitchens will be delivered fully furnished with a current design of high-capacity high and low furniture. The base units are in white matte lacquered laminate and the upper units in melamine wood with texture on the columns. Semi-hidden handle profile with gola\* system. Countertop in work area and peninsula Quarz Compac Blanco Luna or similar. Armoured main door with white lacquered finish on the interior leaf and brown texture on the exterior. Optical peephole and security lock. White lacquered interior doors, with a three-strip front and rectangular stainless steel handlers. Built-in wardrobes with white sliding doors. Windows and sliding doors in brown aluminium carpentry with a textured finish. Tilt-and-turn windows in bathrooms, with frosted effect glass and manual blinds. Electric and motorized blinds, finished in brown textured aluminium. All blinds are connected to the home automation system and are synchronized to close and open, and can be operated from the App. Special double glazing with solar control and low emissivity, to make the most of natural light and save on energy costs. Optimal aesthetic appearance, exceptional colour and minimal reflection. Energy certification class A Properties offers a high level of energy certification. This is possible thanks to the thermal insulation of roofs and walls, the aluminium joinery with double glazing, and the installation of 5 solar panels by block The homes are equipped with electrical and telecommunications outlets required by the Low Voltage Electrotechnical Regulations. Intercom for communication between the home and the main entrance. We include an advanced home automation system to control the motorized blinds and three light points. Legrand Valena Next series mechanisms that can be connected to the home automation system. Air-conditioning pre-installation: central or split depending of the model. Fully fitted alarm system with one sensor by room, touch panel and siren. New development is located at La Finca Golf. It is placed next to the first line of golf facing the 11th fairway at La Finca Golf course, one of the most emblematic complexes in the southeast of Spain and a common refuge for golf lovers. Located just 4 minutes from Algorfa, in Costa Blanca South, this complex with indoor parking, community pool and garden areas is the perfect place for those who want to enjoy the Mediterranean lifestyle: proximity to the beach, golf and mountains, surrounded by tranquillity, but with access to all types of services and leisure areas. Few minutes away from the most beautiful beaches of the southern Costa Blanca and places of exceptional beauty such as the Laguna Rosa de Torrevieja or the Dunes of Guardamar del Segura. Its proximity and easy access to the AP-7 highway and main national roads connect complex with numerous towns on the Costa Blanca such as Orihuela, Cartagena, Elche, Murcia and Alicante. The airports of Alicante and Murcia are less than 30 minutes driving with connections to the main European capitals.