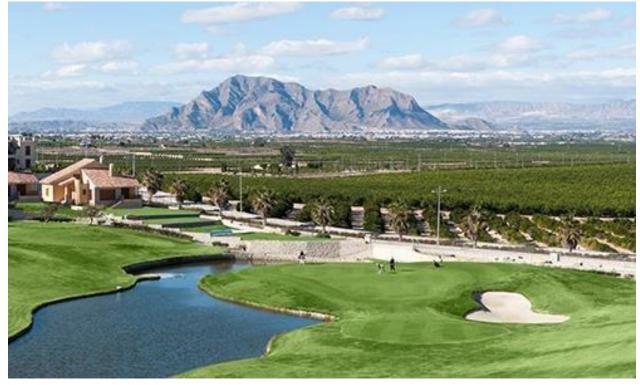

### DESCRIPTION

NEW BUILD RESIDENTIAL IN LA FINCA GOLF New Build residential complex of bungalow apartments and townhouses in La Finca golf. Modern bungalows has 2 bedrooms, 2 bathrooms, open plan kitchen integrated with the living area connecting the bedrooms, bathrooms and terrace. Ground floor bungalows has terraces and gardens, top floor bungalows has terraces and solariums on the upper floor. Its south orientation provides natural lighting at any time of the year and natural heating from dawn to sunset, which reduces energy consumption. The opened concept properties with windows and sliding doors that allows cross ventilation and lets the light in. The properties are situated so, that the light can enter everywhere, but at the same time it offers some fresh and cozy corners. New development takes place on an incredible plot where homes have been implemented with a careful design and large spaces to achieve maximum comfort. Its design focuses on the comfort and well-being of its residents and combines contemporary style and Mediterranean character, inheriting traditional morphology with the use of stones on the façade and canopies. Kitchens will be delivered fully furnished with a current design of high-capacity high and low furniture. The base units are in white matte lacquered laminate and the upper units in melamine wood with texture on the columns. Semi-hidden handle profile with gola\* system. Countertop in work area and peninsula Quarz Compac Blanco Luna or similar. Armoured main door with white lacquered finish on the interior leaf and brown texture on the exterior. Optical peephole and security lock. White lacquered interior doors, with a three-strip front and rectangular stainless steel handlers. Built-in wardrobes with white sliding doors. Windows and sliding doors in brown aluminium carpentry with a textured finish. Tilt-and-turn windows in bathrooms, with frosted effect glass and manual blinds. Electric and motorized blinds, finished in brown textured aluminium. All blinds are connected to the home automation system and are synchronized to close and open, and can be operated from the App. Special double glazing with solar control and low emissivity, to make the most of natural light and save on energy costs. Optimal aesthetic appearance, exceptional colour and minimal reflection. Energy certification class A Properties offers a high level of energy certification. This is possible thanks to the thermal insulation of roofs and walls, the aluminium joinery with double glazing, and the installation of 5 solar panels by block The homes are equipped with electrical and telecommunications outlets required by the Low Voltage Electrotechnical Regulations. Intercom for communication between the home and the main entrance. We include an advanced home automation system to control the motorized blinds and three light points. Legrand Valena Next series mechanisms that can be connected to the home automation system. Air-conditioning pre-installation: central or split depending of the model. Fully fitted alarm system with one sensor by room, touch panel and siren. New development is located at La Finca Golf. It is placed next to the first line of golf facing the 11th fairway at La Finca Golf course, one of the most emblematic complexes in the southeast of Spain and a common refuge for golf lovers. Located just 4 minutes from Algorfa, in Costa Blanca South, this complex with indoor parking, community pool and garden areas is the perfect place for those who want to enjoy the Mediterranean lifestyle: proximity to the beach, golf and mountains, surrounded by tranquillity, but with access to all types of services and leisure areas. Few minutes away from the most beautiful beaches of the southern Costa Blanca and places of exceptional beauty such as the Laguna Rosa de Torrevieja or the Dunes of Guardamar del Segura. Its proximity and easy access to the AP-7 highway and main national roads connect complex with numerous towns on the Costa Blanca such as Orihuela, Cartagena, Elche, Murcia and Alicante. The airports of Alicante and Murcia are less than 30 minutes driving with connections to the main European capitals.