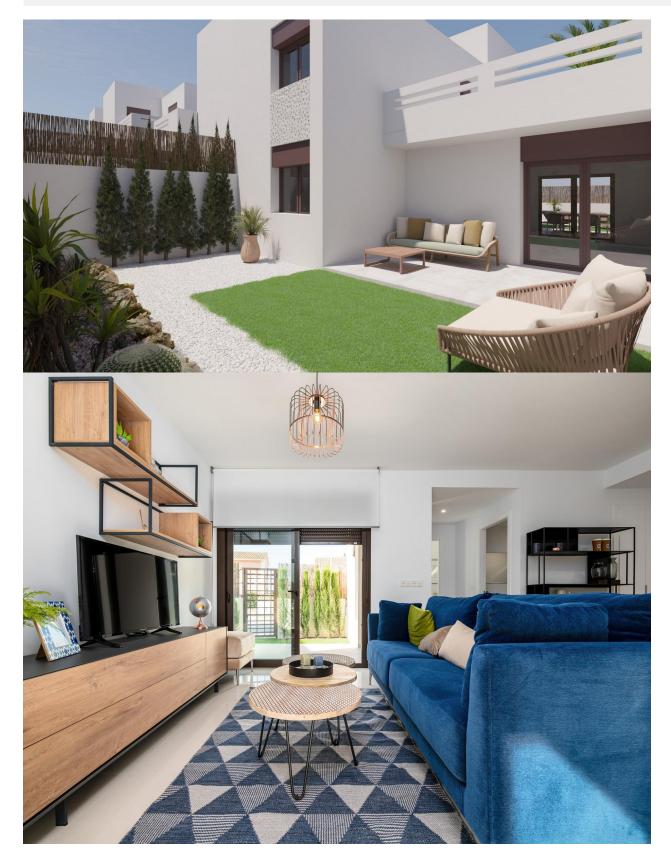

### DESCRIPTION

NEW BUILD RESIDENTIAL IN LA FINCA GOLF New Build residential complex of bungalow apartments and townhouses in La Finca golf. Modern bungalows has 2 bedrooms, 2 bathrooms, open plan kitchen integrated with the living area connecting the bedrooms, bathrooms and terrace. Ground floor bungalows has terraces and gardens, top floor bungalows has terraces and solariums on the upper floor. Its south orientation provides natural lighting at any time of the year and natural heating from dawn to sunset, which reduces energy consumption. The opened concept properties with windows and sliding doors that allows cross ventilation and lets the light in. The properties are situated so, that the light can enter everywhere, but at the same time it offers some fresh and cozy corners. New development takes place on an incredible plot where homes have been implemented with a careful design and large spaces to achieve maximum comfort. Its design focuses on the comfort and well-being of its residents and combines contemporary style and Mediterranean character, inheriting traditional morphology with the use of stones on the façade and canopies. Kitchens will be delivered fully furnished with a current design of high-capacity high and low furniture. The base units are in white matte lacquered laminate and the upper units in melamine wood with texture on the columns. Semi-hidden handle profile with gola\* system. Countertop in work area and peninsula Quarz Compac Blanco Luna or similar. Armoured main door with white lacquered finish on the interior leaf and brown texture on the exterior. Optical peephole and security lock. White lacquered interior doors, with a three-strip front and rectangular stainless steel handlers. Built-in wardrobes with white sliding doors. Windows and sliding doors in brown aluminium carpentry with a textured finish. Tilt-and-turn windows in bathrooms, with frosted effect glass and manual blinds. Electric and motorized blinds, finished in brown textured aluminium. All blinds are connected to the home automation system and are synchronized to close and open, and can be operated from the App. Special double glazing with solar control and low emissivity, to make the most of natural light and save on energy costs. Optimal aesthetic appearance, exceptional colour and minimal reflection. Energy certification class A Properties offers a high level of energy certification. This is possible thanks to the thermal insulation of roofs and walls, the aluminium joinery with double glazing, and the installation of 5 solar panels by block The homes are equipped with electrical and telecommunications outlets required by the Low Voltage Electrotechnical Regulations. Intercom for communication between the home and the main entrance. We include an advanced home automation system to control the motorized blinds and three light points. Legrand Valena Next series mechanisms that can be connected to the home automation system. Air-conditioning pre-installation: central or split depending of the model. Fully fitted alarm system with one sensor by room, touch panel and siren. New development is located at La Finca Golf. It is placed next to the first line of golf facing the 11th fairway at La Finca Golf course, one of the most emblematic complexes in the southeast of Spain and a common refuge for golf lovers. Located just 4 minutes from Algorfa, in Costa Blanca South, this complex with indoor parking, community pool and garden areas is the perfect place for those who want to enjoy the Mediterranean lifestyle: proximity to the beach, golf and mountains, surrounded by tranquillity, but with access to all types of services and leisure areas. Few minutes away from the most beautiful beaches of the southern Costa Blanca and places of exceptional beauty such as the Laguna Rosa de Torrevieja or the Dunes of Guardamar del Segura. Its proximity and easy access to the AP-7 highway and main national roads connect complex with numerous towns on the Costa Blanca such as Orihuela, Cartagena, Elche, Murcia and Alicante. The airports of Alicante and Murcia are less than 30 minutes driving with connections to the main European capitals.

## VIEW

• Panoramico

JARD RIVIÈRE ET TERRASSES N

• Jard RIVER n privée