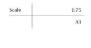

# PROPERTY GALLERY

**Ground** floor 1225 - 1230 - 1235 - 1240

**E** 2 **A** 2

All measures are expressed in M2.
Built 69,40
Terraces 14,70

| 1 | Kitchen - Living | 26,60 |
|---|------------------|-------|
| 2 | Bedroom 1        | 10,50 |
| 3 | Bedroom 2        | 12,80 |
| 4 | Bathroom 1       | 3,90  |
| 5 | Bathroom 2       | 4,60  |
| 6 | Hall             | 3,50  |

| Plot    | 184 | 184  | 184  | 184 |
|---------|-----|------|------|-----|
| 1225 13 |     |      |      |     |
|         | 230 | 1235 | 1240 | ,   |
| T       | T   | T    | I    |     |

"OUR EXPERIENCE IS YOUR GUARANTEE"