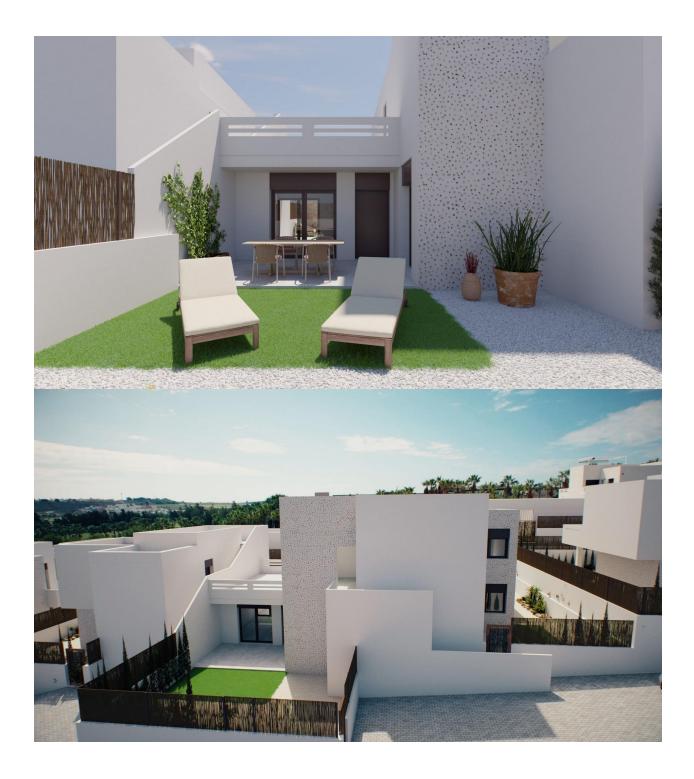

### DESCRIPTION

NEW BUILD RESIDENTIAL IN LA FINCA GOLF New Build residential complex of bungalow apartments and townhouses in La Finca golf. Modern bungalows has 2 bedrooms, 2 bathrooms, open plan kitchen integrated with the living area connecting the bedrooms, bathrooms and terrace. Ground floor bungalows has terraces and gardens, top floor bungalows has terraces and solariums on the upper floor. Its south orientation provides natural lighting at any time of the year and natural heating from dawn to sunset, which reduces energy consumption. The opened concept properties with windows and sliding doors that allows cross ventilation and lets the light in. The properties are situated so, that the light can enter everywhere, but at the same time it offers some fresh and cozy corners. New development takes place on an incredible plot where homes have been implemented with a careful design and large spaces to achieve maximum comfort. Its design focuses on the comfort and well-being of its residents and combines contemporary style and Mediterranean character, inheriting traditional morphology with the use of stones on the façade and canopies. Kitchens will be delivered fully furnished with a current design of high-capacity high and low furniture. The base units are in white matte lacquered laminate and the upper units in melamine wood with texture on the columns. Semi-hidden handle profile with gola\* system. Countertop in work area and peninsula Quarz Compac Blanco Luna or similar. Armoured main door with white lacquered finish on the interior leaf and brown texture on the exterior. Optical peephole and security lock. White lacquered interior doors, with a three-strip front and rectangular stainless steel handlers. Built-in wardrobes with white sliding doors. Windows and sliding doors in brown aluminium carpentry with a textured finish. Tilt-and-turn windows in bathrooms, with frosted effect glass and manual blinds. Electric and motorized blinds, finished in brown textured aluminium. All blinds are connected to the home automation system and are synchronized to close and open, and can be operated from the App. Special double glazing with solar control and low emissivity, to make the most of natural light and save on energy costs. Optimal aesthetic appearance, exceptional colour and minimal reflection. Energy certification class A Properties offers a high level of energy certification. This is possible thanks to the thermal insulation of roofs and walls, the aluminium joinery with double glazing, and the installation of 5 solar panels by block The homes are equipped with electrical and telecommunications outlets required by the Low Voltage Electrotechnical Regulations. Intercom for communication between the home and the main entrance. We include an advanced home automation system to control the motorized blinds and three light points. Legrand Valena Next series mechanisms that can be connected to the home automation system. Air-conditioning pre-installation: central or split depending of the model. Fully fitted alarm system with one sensor by room, touch panel and siren. New development is located at La Finca Golf. It is placed next to the first line of golf facing the 11th fairway at La Finca Golf course, one of the most emblematic complexes in the southeast of Spain and a common refuge for golf lovers. Located just 4 minutes from Algorfa, in Costa Blanca South, this complex with indoor parking, community pool and garden areas is the perfect place for those who want to enjoy the Mediterranean lifestyle: proximity to the beach, golf and mountains, surrounded by tranquillity, but with access to all types of services and leisure areas. Few minutes away from the most beautiful beaches of the southern Costa Blanca and places of exceptional beauty such as the Laguna Rosa de Torrevieja or the Dunes of Guardamar del Segura. Its proximity and easy access to the AP-7 highway and main national roads connect complex with numerous towns on the Costa Blanca such as Orihuela, Cartagena, Elche, Murcia and Alicante. The airports of Alicante and Murcia are less than 30 minutes driving with connections to the main European capitals.

# PROPERTY GALLERY

**Ground** floor 1225 - 1230 - 1235 - 1240

**E** 2 **A** 2

All measures are expressed in M2.
Built 69,40
Terraces 14,70

| 1 | Kitchen - Living | 26,60 |
|---|------------------|-------|
| 2 | Bedroom 1        | 10,50 |
| 3 | Bedroom 2        | 12,80 |
| 4 | Bathroom 1       | 3,90  |
| 5 | Bathroom 2       | 4,60  |
| 6 | Hall             | 3,50  |