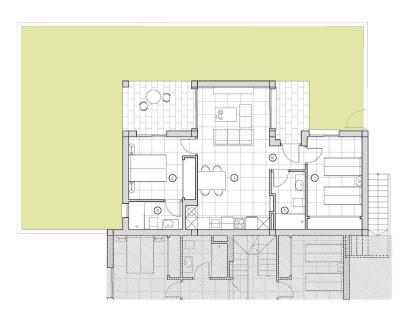

### DESCRIPTION

NEW BUILD RESIDENTIAL IN LA FINCA GOLF New Build residential complex of bungalow apartments and townhouses in La Finca golf. Modern bungalows has 2 bedrooms, 2 bathrooms, open plan kitchen integrated with the living area connecting the bedrooms, bathrooms and terrace. Ground floor bungalows has terraces and gardens, top floor bungalows has terraces and solariums on the upper floor. Its south orientation provides natural lighting at any time of the year and natural heating from dawn to sunset, which reduces energy consumption. The opened concept properties with windows and sliding doors that allows cross ventilation and lets the light in. The properties are situated so, that the light can enter everywhere, but at the same time it offers some fresh and cozy corners. New development takes place on an incredible plot where homes have been implemented with a careful design and large spaces to achieve maximum comfort. Its design focuses on the comfort and well-being of its residents and combines contemporary style and Mediterranean character, inheriting traditional morphology with the use of stones on the façade and canopies. Kitchens will be delivered fully furnished with a current design of high-capacity high and low furniture. The base units are in white matte lacquered laminate and the upper units in melamine wood with texture on the columns. Semi-hidden handle profile with gola\* system. Countertop in work area and peninsula Quarz Compac Blanco Luna or similar. Armoured main door with white lacquered finish on the interior leaf and brown texture on the exterior. Optical peephole and security lock. White lacquered interior doors, with a three-strip front and rectangular stainless steel handlers. Built-in wardrobes with white sliding doors. Windows and sliding doors in brown aluminium carpentry with a textured finish. Tilt-and-turn windows in bathrooms, with frosted effect glass and manual blinds. Electric and motorized blinds, finished in brown textured aluminium. All blinds are connected to the home automation system and are synchronized to close and open, and can be operated from the App. Special double glazing with solar control and low emissivity, to make the most of natural light and save on energy costs. Optimal aesthetic appearance, exceptional colour and minimal reflection. Energy certification class A Properties offers a high level of energy certification. This is possible thanks to the thermal insulation of roofs and walls, the aluminium joinery with double glazing, and the installation of 5 solar panels by block The homes are equipped with electrical and telecommunications outlets required by the Low Voltage Electrotechnical Regulations. Intercom for communication between the home and the main entrance. We include an advanced home automation system to control the motorized blinds and three light points. Legrand Valena Next series mechanisms that can be connected to the home automation system. Air-conditioning pre-installation: central or split depending of the model. Fully fitted alarm system with one sensor by room, touch panel and siren. New development is located at La Finca Golf. It is placed next to the first line of golf facing the 11th fairway at La Finca Golf course, one of the most emblematic complexes in the southeast of Spain and a common refuge for golf lovers. Located just 4 minutes from Algorfa, in Costa Blanca South, this complex with indoor parking, community pool and garden areas is the perfect place for those who want to enjoy the Mediterranean lifestyle: proximity to the beach, golf and mountains, surrounded by tranquillity, but with access to all types of services and leisure areas. Few minutes away from the most beautiful beaches of the southern Costa Blanca and places of exceptional beauty such as the Laguna Rosa de Torrevieja or the Dunes of Guardamar del Segura. Its proximity and easy access to the AP-7 highway and main national roads connect complex with numerous towns on the Costa Blanca such as Orihuela, Cartagena, Elche, Murcia and Alicante. The airports of Alicante and Murcia are less than 30 minutes driving with connections to the main European capitals.