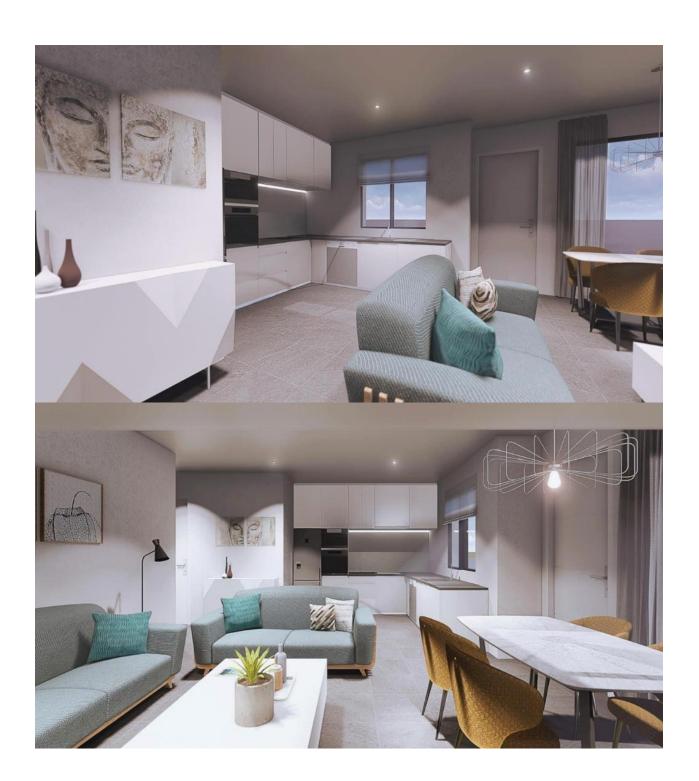

## **DESCRIPTION**

NEW BUILD BUNGALOW APARTMENTS IN SAN PEDRO DEL PINATAR New Build residential complex of modern bungalow apartments in San Pedro Del Pinatar . The ground floor bungalow with 2 bedrooms have a terrace with private garden. The top floor bungalow with 3 bedrooms have a large solarium. All bungalows has a parking space. It has common garden area with swimming pool. San Pedro del Pinatar's privileged location on the Mar Menor and Mediterranean coastline it attracts those with an interest in sailing and watersports, providing marina mooring and sailing clubs, while the beaches and natural mud baths attract those seeking safe sun, sea and sand. San Pedro del Pinatar has an established community and offers an excellent range of activities, including covered swimming pool and sports facilities, as well as a year round programme of social activities by the pleasant winter weather. The benefits of the mud baths, typical of the region, or the calm waters of the Mar Menor, have favoured the growth of Lo Pagán, which currently has all kind of amenities. In addition, it has an excellent location, just 5 minutes from the Commercial Centre Dos