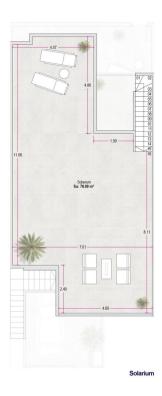

### Superficies

| Planta   | Uso      | Sup.útil             | Sup.const.           |
|----------|----------|----------------------|----------------------|
| Primera  | Vivienda | 63.55 m <sup>2</sup> | 74.36 m <sup>2</sup> |
| Total    |          | 63.55 m <sup>2</sup> | 74.36 m <sup>2</sup> |
| Terraza  |          |                      | 8.75 m²              |
| Colorium |          |                      | 70.00                |