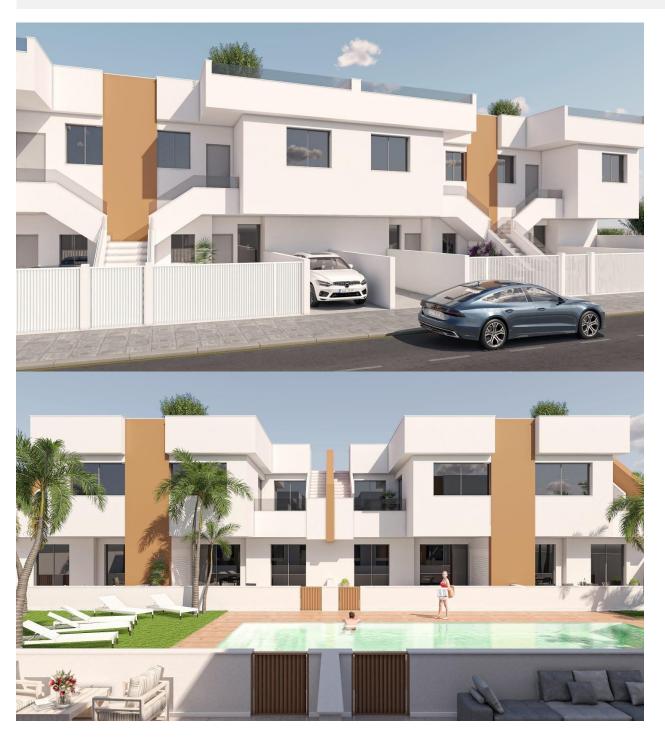

## **DESCRIPTION**

NEW BUILD BUNGALOW APARTMENTS IN SAN PEDRO DEL PINATAR New Build residential complex of modern bungalow apartments in San Pedro Del Pinatar . The ground floor bungalow with 2 bedrooms have a terrace with private garden. The top floor bungalow with 3 bedrooms have a large solarium. All bungalows has a parking space. It has common garden area with swimming pool. San Pedro del Pinatar's privileged location on the Mar Menor and Mediterranean coastline it attracts those with an interest in sailing and watersports, providing marina mooring and sailing clubs, while the beaches and natural mud baths attract those seeking safe sun, sea and sand. San Pedro del Pinatar has an established community and offers an excellent range of activities, including covered swimming pool and sports facilities, as well as a year round programme of social activities by the pleasant winter weather. The benefits of the mud baths, typical of the region, or the calm waters of the Mar Menor, have favoured the growth of Lo Pagán, which currently has all kind of amenities. In addition, it has an excellent location, just 5 minutes from the Commercial Centre Dos