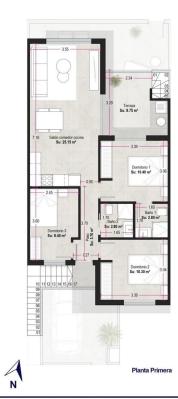

### Superficies

| Planta   | Uso      | Sup.útil             | Sup.const.           |
|----------|----------|----------------------|----------------------|
| Primera  | Vivienda | 63.55 m <sup>2</sup> | 74.36 m <sup>2</sup> |
| Total    |          | 63.55 m <sup>2</sup> | 74.36 m <sup>2</sup> |
| Terraza  |          |                      | 8.75 m²              |
| Colorium |          |                      | 70.00                |