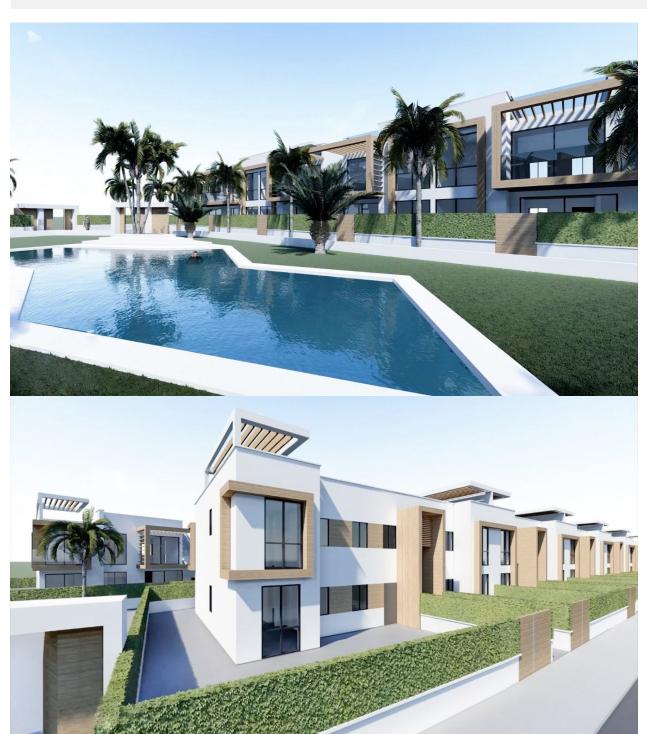

#### **DESCRIPTION**

NEW BUILD RESIDENCIAL COMPLEX IN ORIHUELA COSTA - Gated urbanization of 40 KEY READY NOVEMBER 2023! apartments with 2 and 3 bedrooms, ground floor with private garden, top floor with private solarium, all with direct access to the large communal pool and gardens for you and your family to enjoy. All apartments comes with parking . Modern design and premium quality. Complex located next to the beach of Punta Prima so you can enjoy the Spanish sun all year round on the Costa Blanca. Only 5 minutes from the Villa Martín Golf course and La Zenia Boulevard shopping centre. Complex located 40 minutes from Alicante airport and 1 hour Murcia - Corvera airport.