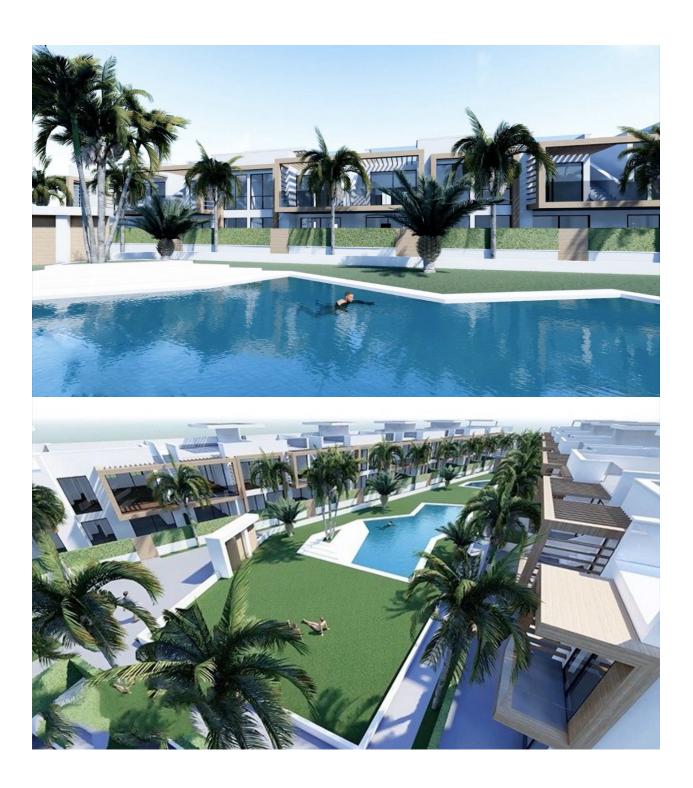

#### **DESCRIPTION**

NEW BUILD RESIDENCIAL COMPLEX IN ORIHUELA COSTA - Gated urbanization of 40 KEY READY NOVEMBER 2023! apartments with 2 and 3 bedrooms, ground floor with private garden, top floor with private solarium, all with direct access to the large communal pool and gardens for you and your family to enjoy. All apartments comes with parking . Modern design and premium quality. Complex located next to the beach of Punta Prima so you can enjoy the Spanish sun all year round on the Costa Blanca. Only 5 minutes from the Villa Martín Golf course and La Zenia Boulevard shopping centre. Complex located 40 minutes from Alicante airport and 1 hour Murcia - Corvera airport.