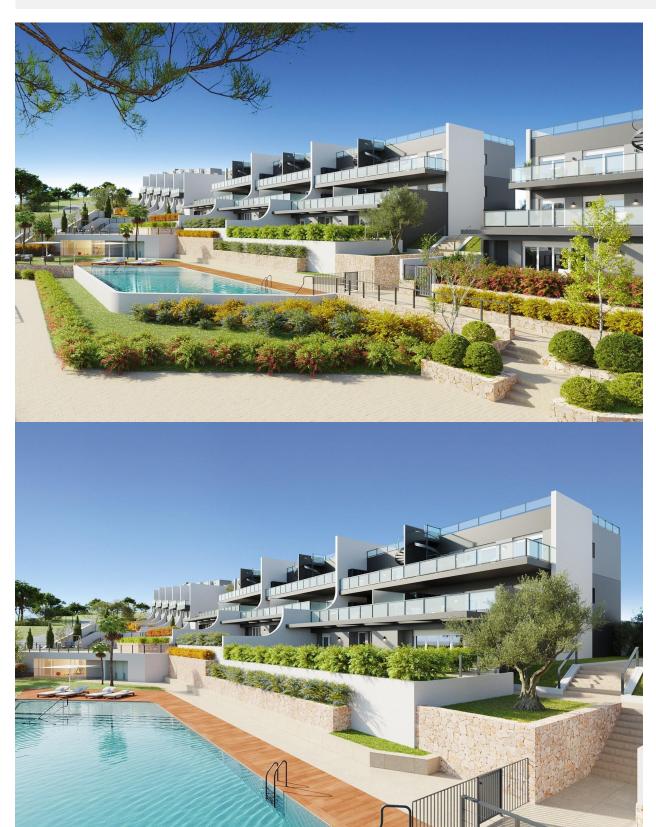

## **DESCRIPTION**

NEW BUILD RESIDENTIAL COMPLEX IN FINESTRAT New Build residential complex of apartments, penthouses and townhouses in Balcon de Finestrat. Beautiful ground floor apartments with private gardens, middle flor apartments with big terraces and penthouses with private solarium. Properties with 2 and 3 bedrooms, 2 bathrooms, open plan kitchen with the lounge area, fitted wardrobes, Installation of ducted air conditioning (hot/cold). The residential complex consists of community pool for adults with children's pool area and solarium, parking area for bicycles, children's play area tiled with continuous safety paving. All properties has private parking space with pre-installation for electric charging of vehicles. Residential complex perfectly located in a natural enclave of the Costa Blanca and offers incredible views of the Benidorm skyline, Finestrat cove and El Puig Campana. Benidorm is just a fiveminute drive from the properties and offers all the services you would need including shops, bars, restaurants, supermarkets, banks, pharmacies and several private international schools. Close to the beaches of Levante, Poniente and Cala de Finestrat, with more than 6km in length that are among the best in Europe awarded by the European

Union with Blue Flags. All leisure services such as the theme parks of Aqua Natura, Terra Mítica, Terra Natura, Aqualandia and Mundomar, Sierra Cortina and Villaitana Golf courses, hiking and climbing in Puig Campana an incomparable natural setting or enjoy of nautical sports. Distance to the sea 4 km, to the airport 26 km and to the golf 1km. Complex located 40 minutes from Alicante airport.