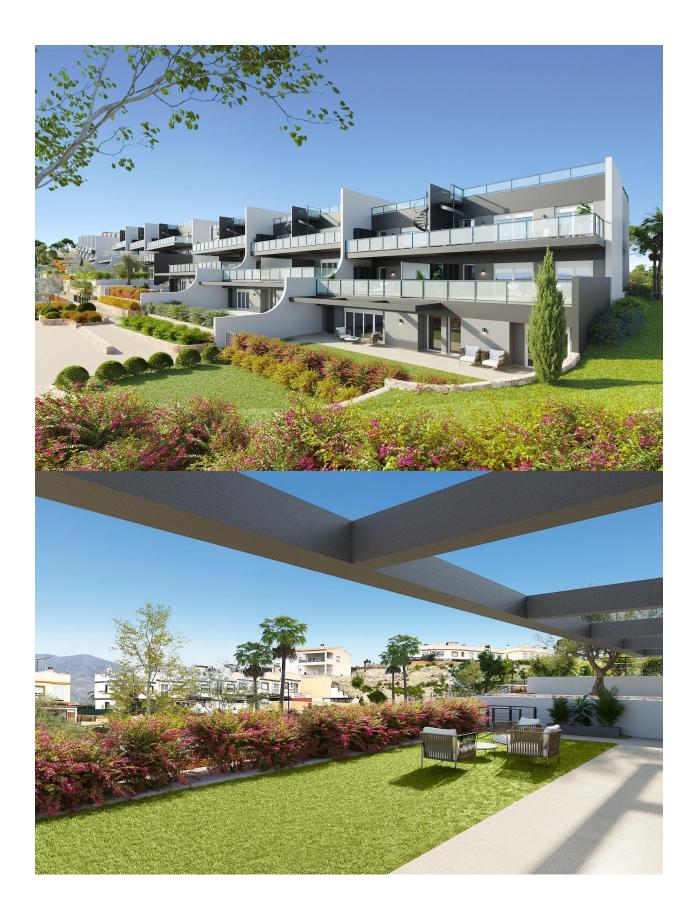

## **DESCRIPTION**

NEW BUILD RESIDENTIAL COMPLEX IN FINESTRAT New Build residential complex of apartments, penthouses and townhouses in Balcon de Finestrat. Beautiful ground floor apartments with private gardens, middle flor apartments with big terraces and penthouses with private solarium. Properties with 2 and 3 bedrooms, 2 bathrooms, open plan kitchen with the lounge area, fitted wardrobes, Installation of ducted air conditioning (hot/cold). The residential complex consists of community pool for adults with children's pool area and solarium, parking area for bicycles, children's play area tiled with continuous safety paving. All properties has private parking space with pre-installation for electric charging of vehicles. Residential complex perfectly located in a natural enclave of the Costa Blanca and offers incredible views of the Benidorm skyline, Finestrat cove and El Puig Campana. Benidorm is just a fiveminute drive from the properties and offers all the services you would need including shops, bars, restaurants, supermarkets, banks, pharmacies and several private international schools. Close to the beaches of Levante, Poniente and Cala de Finestrat, with more than 6km in length that are among the best in Europe awarded by the European