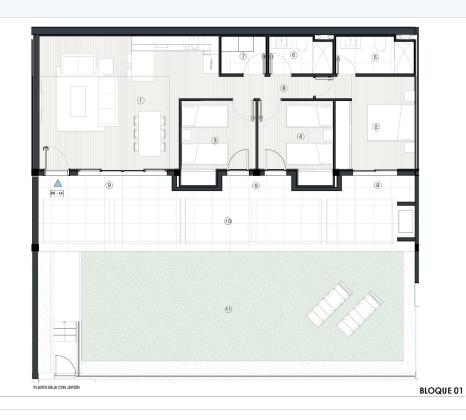

## Vivienda Nº 14

 SUP. ÚTIL TOTAL
 195.06 m²

 SUP. CONST. TOTAL
 208.31 m²

| N٥ | ESTANCIA             | S.U. INT | S.C. INT             |
|----|----------------------|----------|----------------------|
| 1  | SALÓN-COMEDOR-COCINA | 33.96 m² | 39.59 m²             |
| 2  | DORMITORIO 1         | 12.00 m² | 13.99 m <sup>2</sup> |
| 3  | DORMITORIO 2         | 9.09 m²  | 10.60 m <sup>2</sup> |
| 4  | DORMITORIO 3         | 9.09 m²  | 10.60 m <sup>2</sup> |
| 5  | BAÑO 1               | 4.80 m²  | 5.60 m <sup>2</sup>  |
| 6  | BAÑO 2               | 3.90 m²  | 4.55 m²              |
| 7  | LAVADERO             | 2.70 m²  | 3.15 m <sup>2</sup>  |
| 8  | DISTRIBUIDOR         | 4.14 m²  | 4.83 m <sup>2</sup>  |
|    | *                    | 79.68 m² | 92.91 m <sup>2</sup> |

| Ν° | ESTANCIA            | S.U. EXT  | S.C. EXT  |
|----|---------------------|-----------|-----------|
| 9  | TERRAZA CUBIERTA    | 6.66 m²   | 6.70 m²   |
| 10 | TERRAZA CON PÉRGOLA | 36.24 m²  | 36.22 m²  |
| 11 | JARDÍN PRIVADO      | 72.48 m²  | 72.48 m²  |
|    |                     | 115 38 m² | 115 40 m² |