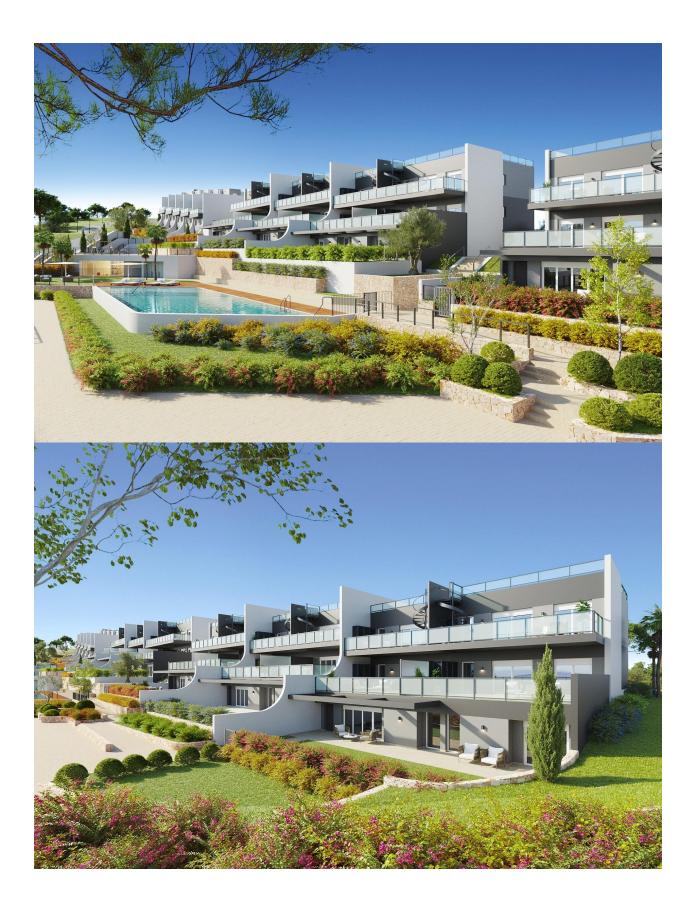

#### DESCRIPTION

NEW BUILD RESIDENTIAL COMPLEX IN FINESTRAT New Build residential complex of apartments, penthouses and townhouses in Balcon de Finestrat. Beautiful ground floor apartments with private gardens, middle flor apartments with big terraces and penthouses with private solarium. Properties with 2 and 3 bedrooms, 2 bathrooms, open plan kitchen with the lounge area, fitted wardrobes, Installation of ducted air conditioning (hot/cold). The residential complex consists of community pool for adults with children's pool area and solarium, parking area for bicycles, children's play area tiled with continuous safety paving. All properties has private parking space with pre-installation for electric charging of vehicles. Residential complex perfectly located in a natural enclave of the Costa Blanca and offers incredible views of the Benidorm skyline, Finestrat cove and El Puig Campana. Benidorm is just a fiveminute drive from the properties and offers all the services you would need including shops, bars, restaurants, supermarkets, banks, pharmacies and several private international schools. Close to the beaches of Levante, Poniente and Cala de Finestrat, with more than 6km in length that are among the best in Europe awarded by the European

### FINESTRAT

Union with Blue Flags. All leisure services such as the theme parks of Aqua Natura, Terra Mítica, Terra Natura, Aqualandia and Mundomar, Sierra Cortina and Villaitana Golf courses, hiking and climbing in Puig Campana an incomparable natural setting or enjoy of nautical sports. Distance to the sea 4 km, to the airport 26 km and to the golf 1km. Complex located 40 minutes from Alicante airport.