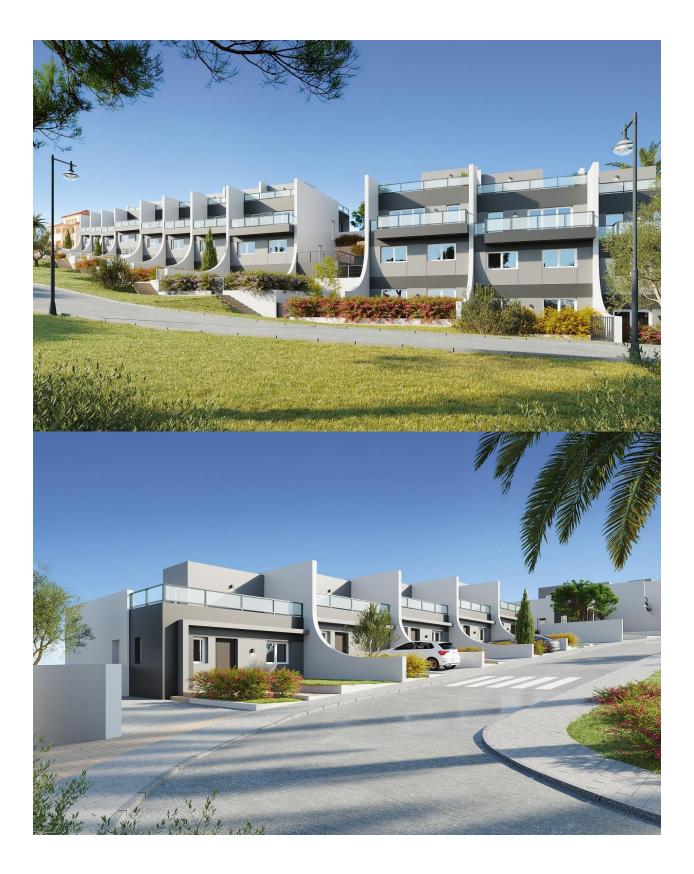

#### DESCRIPTION

NEW BUILD RESIDENTIAL COMPLEX IN FINESTRAT New Build residential complex of apartments, penthouses and townhouses in Balcon de Finestrat. Beautiful ground floor apartments with private gardens, middle flor apartments with big terraces and penthouses with private solarium. Properties with 2 and 3 bedrooms, 2 bathrooms, open plan kitchen with the lounge area, fitted wardrobes, Installation of ducted air conditioning (hot/cold). The residential complex consists of community pool for adults with children's pool area and solarium, parking area for bicycles, children's play area tiled with continuous safety paving. All properties has private parking space with pre-installation for electric charging of vehicles. Residential complex perfectly located in a natural enclave of the Costa Blanca and offers incredible views of the Benidorm skyline, Finestrat cove and El Puig Campana. Benidorm is just a fiveminute drive from the properties and offers all the services you would need including shops, bars, restaurants, supermarkets, banks, pharmacies and several private international schools. Close to the beaches of Levante, Poniente and Cala de Finestrat, with more than 6km in length that are among the best in Europe awarded by the European