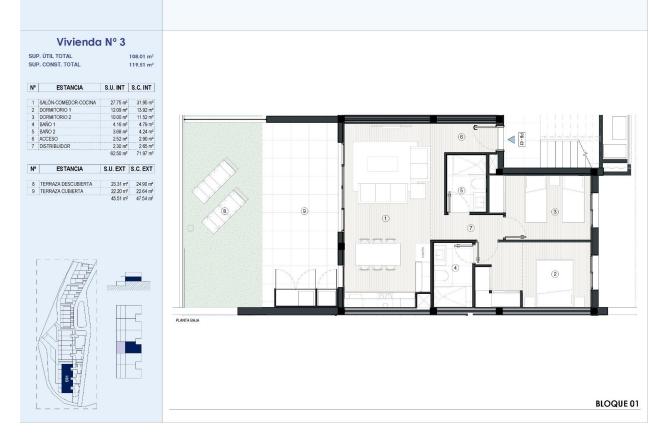

#### DESCRIPTION

NEW BUILD RESIDENTIAL COMPLEX IN FINESTRAT New Build residential complex of apartments, penthouses and townhouses in Balcon de Finestrat. Beautiful ground floor apartments with private gardens, middle flor apartments with big terraces and penthouses with private solarium. Properties with 2 and 3 bedrooms, 2 bathrooms, open plan kitchen with the lounge area, fitted wardrobes, Installation of ducted air conditioning (hot/cold). The residential complex consists of community pool for adults with children's pool area and solarium, parking area for bicycles, children's play area tiled with continuous safety paving. All properties has private parking space with pre-installation for electric charging of vehicles. Residential complex perfectly located in a natural enclave of the Costa Blanca and offers incredible views of the Benidorm skyline, Finestrat cove and El Puig Campana. Benidorm is just a fiveminute drive from the properties and offers all the services you would need including shops, bars, restaurants, supermarkets, banks, pharmacies and several private international schools. Close to the beaches of Levante, Poniente and Cala de Finestrat, with more than 6km in length that are among the best in Europe awarded by the European