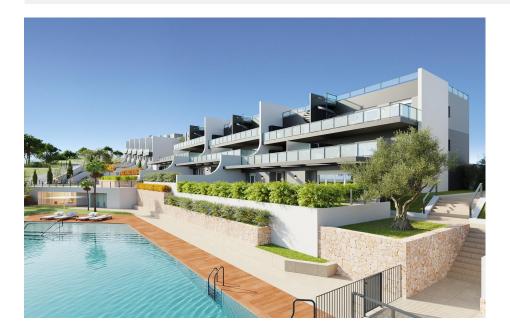

#### DESCRIPTION

NEW BUILD RESIDENTIAL COMPLEX IN FINESTRAT New Build residential complex of apartments, penthouses and townhouses in Balcon de Finestrat. Beautiful ground floor apartments with private gardens, middle flor apartments with big terraces and penthouses with private solarium. Properties with 2 and 3 bedrooms, 2 bathrooms, open plan kitchen with the lounge area, fitted wardrobes, Installation of ducted air conditioning (hot/cold). The residential complex consists of community pool for adults with children's pool area and solarium, parking area for bicycles, children's play area tiled with continuous safety paving. All properties has private parking space with pre-installation for electric charging of vehicles. Residential complex perfectly located in a natural enclave of the Costa Blanca and offers incredible views of the Benidorm skyline, Finestrat cove and El Puig Campana. Benidorm is just a fiveminute drive from the properties and offers all the services you would need including shops, bars, restaurants, supermarkets, banks, pharmacies and several private international schools. Close to the beaches of Levante, Poniente and Cala de Finestrat, with more than 6km in length that are among the best in Europe awarded by the European

### FINESTRAT

Union with Blue Flags. All leisure services such as the theme parks of Aqua Natura, Terra Mítica, Terra Natura, Aqualandia and Mundomar, Sierra Cortina and Villaitana Golf courses, hiking and climbing in Puig Campana an incomparable natural setting or enjoy of nautical sports. Distance to the sea 4 km, to the airport 26 km and to the golf 1km. Complex located 40 minutes from Alicante airport.