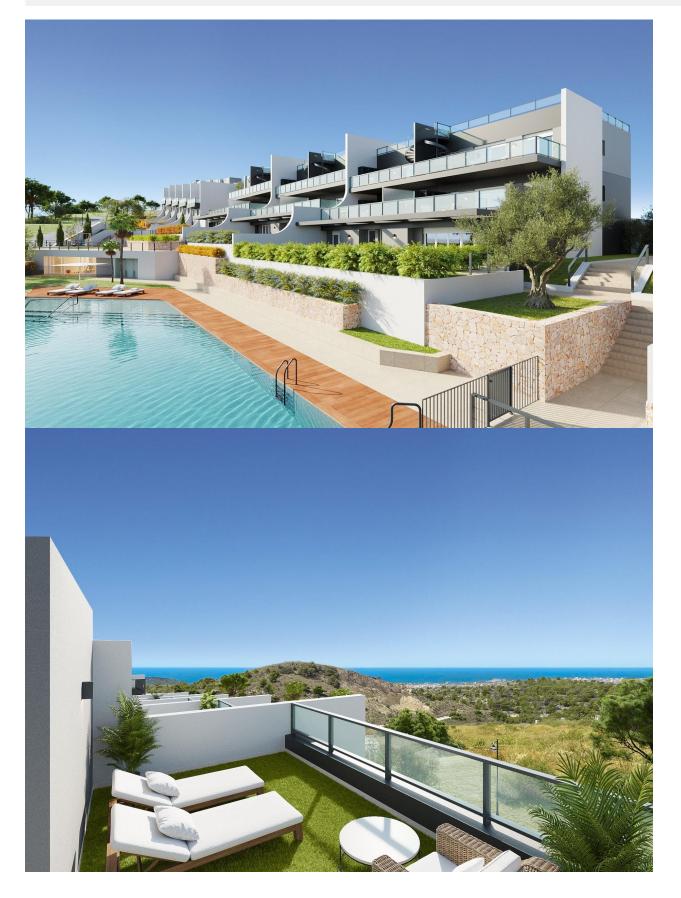

#### DESCRIPTION

NEW BUILD RESIDENTIAL COMPLEX IN FINESTRAT New Build residential complex of apartments, penthouses and townhouses in Balcon de Finestrat. Beautiful ground floor apartments with private gardens, middle flor apartments with big terraces and penthouses with private solarium. Properties with 2 and 3 bedrooms, 2 bathrooms, open plan kitchen with the lounge area, fitted wardrobes, Installation of ducted air conditioning (hot/cold). The residential complex consists of community pool for adults with children's pool area and solarium, parking area for bicycles, children's play area tiled with continuous safety paving. All properties has private parking space with pre-installation for electric charging of vehicles. Residential complex perfectly located in a natural enclave of the Costa Blanca and offers incredible views of the Benidorm skyline, Finestrat cove and El Puig Campana. Benidorm is just a fiveminute drive from the properties and offers all the services you would need including shops, bars, restaurants, supermarkets, banks, pharmacies and several private international schools. Close to the beaches of Levante, Poniente and Cala de Finestrat, with more than 6km in length that are among the best in Europe awarded by the European

### FINESTRAT

Union with Blue Flags. All leisure services such as the theme parks of Aqua Natura, Terra Mítica, Terra Natura, Aqualandia and Mundomar, Sierra Cortina and Villaitana Golf courses, hiking and climbing in Puig Campana an incomparable natural setting or enjoy of nautical sports. Distance to the sea 4 km, to the airport 26 km and to the golf 1km. Complex located 40 minutes from Alicante airport.