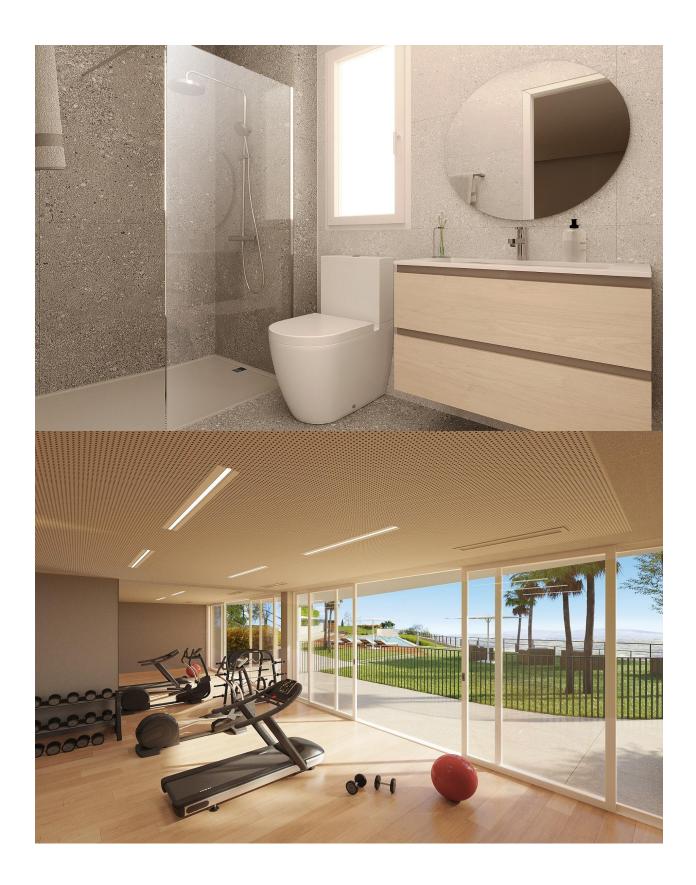

## **DESCRIPTION**

NEW BUILD RESIDENTIAL COMPLEX IN FINESTRAT New Build residential complex of apartments, penthouses and townhouses in Balcon de Finestrat. Beautiful ground floor apartments with private gardens, middle flor apartments with big terraces and penthouses with private solarium. Properties with 2 and 3 bedrooms, 2 bathrooms, open plan kitchen with the lounge area, fitted wardrobes, Installation of ducted air conditioning (hot/cold). The residential complex consists of community pool for adults with children's pool area and solarium, parking area for bicycles, children's play area tiled with continuous safety paving. All properties has private parking space with pre-installation for electric charging of vehicles. Residential complex perfectly located in a natural enclave of the Costa Blanca and offers incredible views of the Benidorm skyline, Finestrat cove and El Puig Campana. Benidorm is just a fiveminute drive from the properties and offers all the services you would need including shops, bars, restaurants, supermarkets, banks, pharmacies and several private international schools. Close to the beaches of Levante, Poniente and Cala de Finestrat, with more than 6km in length that are among the best in Europe awarded by the European

Union with Blue Flags. All leisure services such as the theme parks of Aqua Natura, Terra Mítica, Terra Natura, Aqualandia and Mundomar, Sierra Cortina and Villaitana Golf courses, hiking and climbing in Puig Campana an incomparable natural setting or enjoy of nautical sports. Distance to the sea 4 km, to the airport 26 km and to the golf 1km. Complex located 40 minutes from Alicante airport.