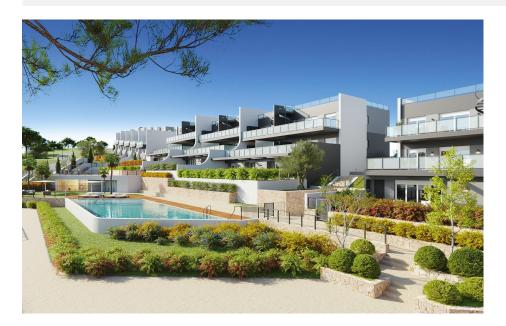

## **DESCRIPTION**

NEW BUILD RESIDENTIAL COMPLEX IN FINESTRAT New Build residential complex of apartments, penthouses and townhouses in Balcon de Finestrat. Beautiful ground floor apartments with private gardens, middle flor apartments with big terraces and penthouses with private solarium. Properties with 2 and 3 bedrooms, 2 bathrooms, open plan kitchen with the lounge area, fitted wardrobes, Installation of ducted air conditioning (hot/cold). The residential complex consists of community pool for adults with children's pool area and solarium, parking area for bicycles, children's play area tiled with continuous safety paving. All properties has private parking space with pre-installation for electric charging of vehicles. Residential complex perfectly located in a natural enclave of the Costa Blanca and offers incredible views of the Benidorm skyline, Finestrat cove and El Puig Campana. Benidorm is just a fiveminute drive from the properties and offers all the services you would need including shops, bars, restaurants, supermarkets, banks, pharmacies and several private international schools. Close to the beaches of Levante, Poniente and Cala de Finestrat, with more than 6km in length that are among the best in Europe awarded by the European