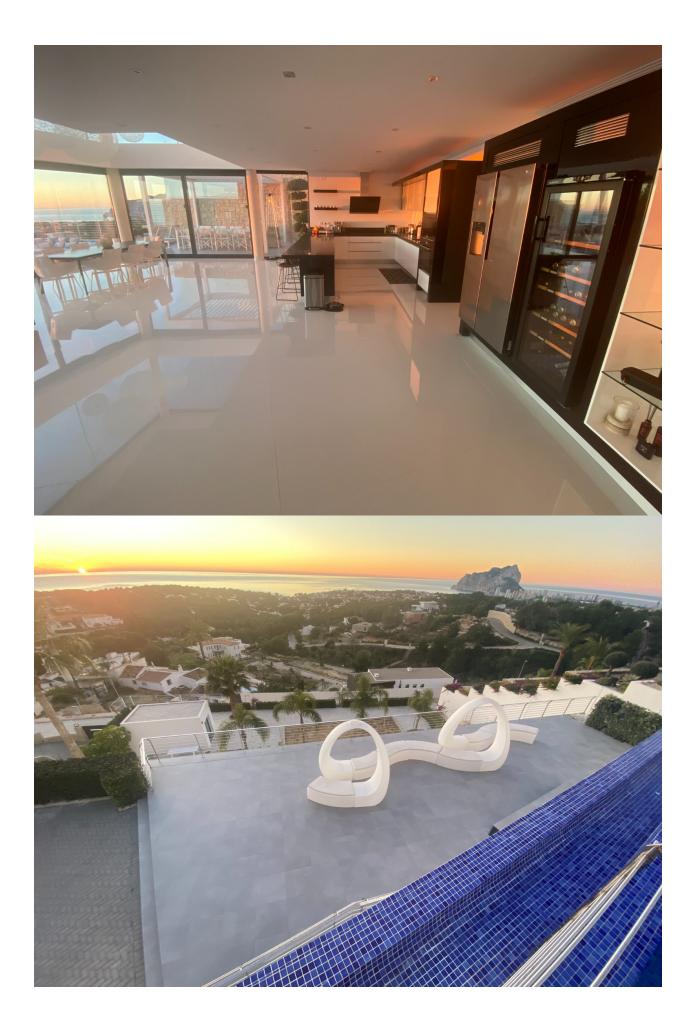

#### DESCRIPTION

REF: # 11543

This spectacular luxury villa is located in the prestigious residential area of Racó de Galeno in Benissa, just 1,500 meters from the sea. It offers stunning sea views and views of the Peñón de Ifach, a symbol of the Costa Blanca. The property is distributed over four floors on a plot of 1,800 m2, with a constructed area of 542 m2. On the top level, there is a square with two parking spaces. Descending by stairs or elevator, you reach the lower floor where there are three bedrooms with en-suite bathrooms, including the master bedroom with a spectacular sea view and facing south. On the lower level, there is the living room with doubleheight ceilings and a spacious kitchen, as well as a large summer kitchen on the east side. In front of the living room, there is a large outdoor area with a pool and a bioclimatic pergola with a large table for 12 guests. Next to the pool, there is a built-in sofa protected from the wind with a view of the sea. On the basement level, there is a gym with a large indoor pool and cedar sauna, as well as a fourth bedroom with en-suite bathroom and sea view. On the lower part of the property's land, there is

# <u>A</u>

a 20 m2 cottage that can be used for staff or as a guest room. The villa has two vehicle entrances, including two covered parking spaces with a shade cloth on the lower part of the property. With the car, you can access the ground floor of the house. In front of the property, there is a large space with a petanque court that can be transformed into a paddle court. This is undoubtedly one of the most exclusive properties in Racó de Galeno, ideal for those seeking a life of luxury and comfort with stunning sea views in one of the most prestigious areas of the Costa Blanca.