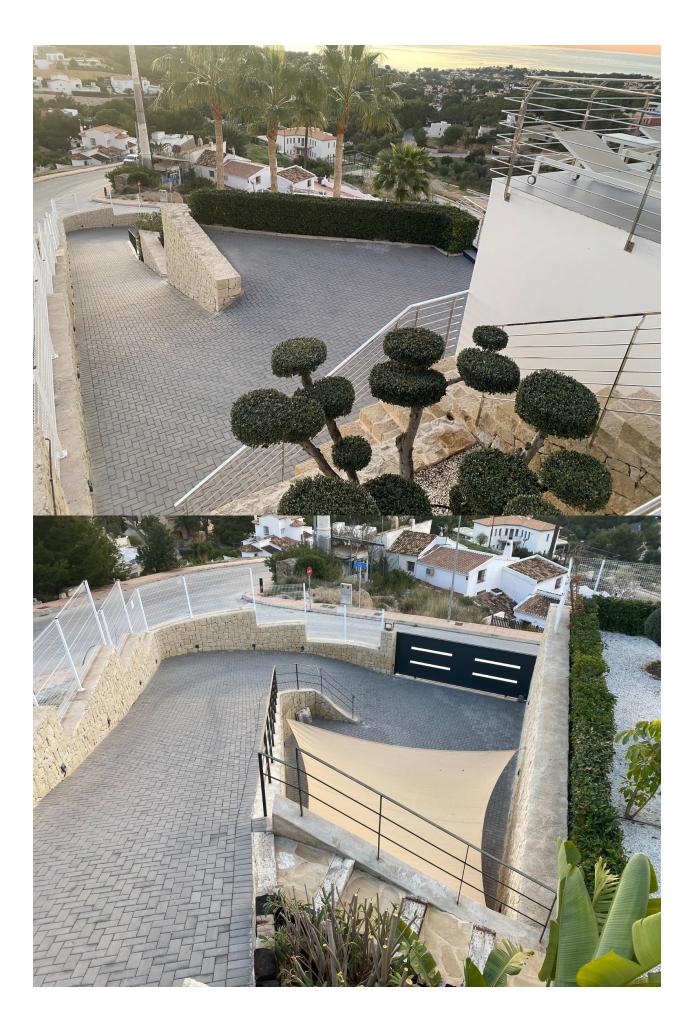

# <u>A</u>

a 20 m2 cottage that can be used for staff or as a guest room. The villa has two vehicle entrances, including two covered parking spaces with a shade cloth on the lower part of the property. With the car, you can access the ground floor of the house. In front of the property, there is a large space with a petanque court that can be transformed into a paddle court. This is undoubtedly one of the most exclusive properties in Racó de Galeno, ideal for those seeking a life of luxury and comfort with stunning sea views in one of the most prestigious areas of the Costa Blanca.