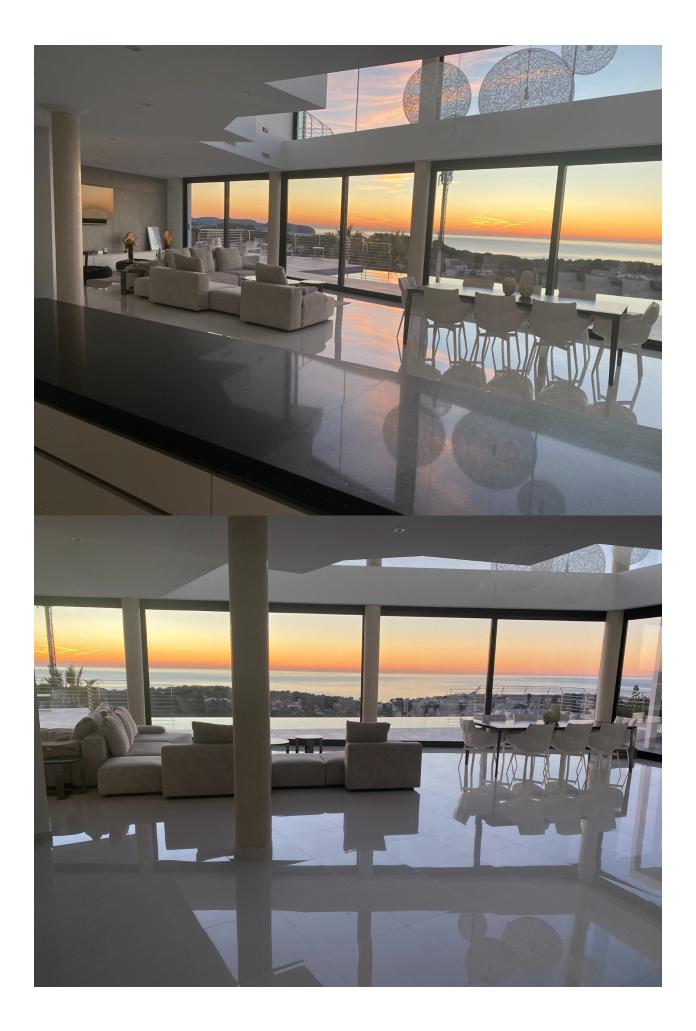

#### DESCRIPTION

REF: # 11543

This spectacular luxury villa is located in the prestigious residential area of Racó de Galeno in Benissa, just 1,500 meters from the sea. It offers stunning sea views and views of the Peñón de Ifach, a symbol of the Costa Blanca. The property is distributed over four floors on a plot of 1,800 m2, with a constructed area of 542 m2. On the top level, there is a square with two parking spaces. Descending by stairs or elevator, you reach the lower floor where there are three bedrooms with en-suite bathrooms, including the master bedroom with a spectacular sea view and facing south. On the lower level, there is the living room with doubleheight ceilings and a spacious kitchen, as well as a large summer kitchen on the east side. In front of the living room, there is a large outdoor area with a pool and a bioclimatic pergola with a large table for 12 guests. Next to the pool, there is a built-in sofa protected from the wind with a view of the sea. On the basement level, there is a gym with a large indoor pool and cedar sauna, as well as a fourth bedroom with en-suite bathroom and sea view. On the lower part of the property's land, there is