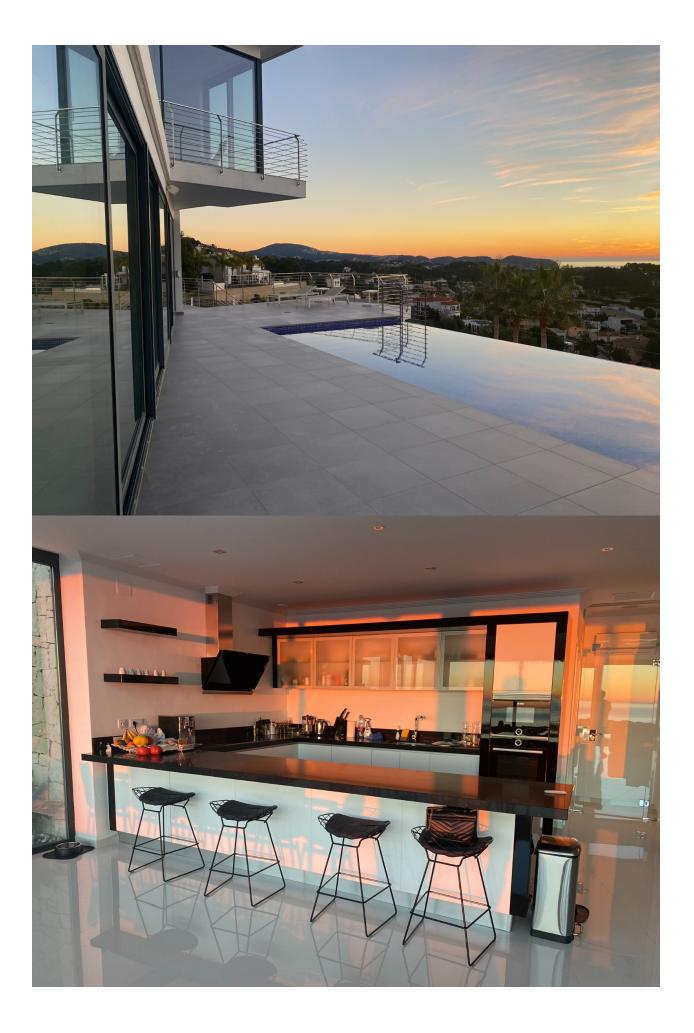

#### DESCRIPTION

REF: # 11543

This spectacular luxury villa is located in the prestigious residential area of Racó de Galeno in Benissa, just 1,500 meters from the sea. It offers stunning sea views and views of the Peñón de Ifach, a symbol of the Costa Blanca. The property is distributed over four floors on a plot of 1,800 m2, with a constructed area of 542 m2. On the top level, there is a square with two parking spaces. Descending by stairs or elevator, you reach the lower floor where there are three bedrooms with en-suite bathrooms, including the master bedroom with a spectacular sea view and facing south. On the lower level, there is the living room with doubleheight ceilings and a spacious kitchen, as well as a large summer kitchen on the east side. In front of the living room, there is a large outdoor area with a pool and a bioclimatic pergola with a large table for 12 guests. Next to the pool, there is a built-in sofa protected from the wind with a view of the sea. On the basement level, there is a gym with a large indoor pool and cedar sauna, as well as a fourth bedroom with en-suite bathroom and sea view. On the lower part of the property's land, there is

# <u>A</u>

a 20 m2 cottage that can be used for staff or as a guest room. The villa has two vehicle entrances, including two covered parking spaces with a shade cloth on the lower part of the property. With the car, you can access the ground floor of the house. In front of the property, there is a large space with a petanque court that can be transformed into a paddle court. This is undoubtedly one of the most exclusive properties in Racó de Galeno, ideal for those seeking a life of luxury and comfort with stunning sea views in one of the most prestigious areas of the Costa Blanca.