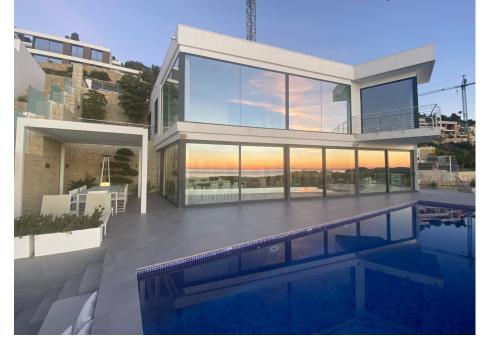

#### DESCRIPTION

REF: # 11543

This spectacular luxury villa is located in the prestigious residential area of Racó de Galeno in Benissa, just 1,500 meters from the sea. It offers stunning sea views and views of the Peñón de Ifach, a symbol of the Costa Blanca. The property is distributed over four floors on a plot of 1,800 m2, with a constructed area of 542 m2. On the top level, there is a square with two parking spaces. Descending by stairs or elevator, you reach the lower floor where there are three bedrooms with en-suite bathrooms, including the master bedroom with a spectacular sea view and facing south. On the lower level, there is the living room with doubleheight ceilings and a spacious kitchen, as well as a large summer kitchen on the east side. In front of the living room, there is a large outdoor area with a pool and a bioclimatic pergola with a large table for 12 guests. Next to the pool, there is a built-in sofa protected from the wind with a view of the sea. On the basement level, there is a gym with a large indoor pool and cedar sauna, as well as a fourth bedroom with en-suite bathroom and sea view. On the lower part of the property's land, there is

# <u>A</u>

a 20 m2 cottage that can be used for staff or as a guest room. The villa has two vehicle entrances, including two covered parking spaces with a shade cloth on the lower part of the property. With the car, you can access the ground floor of the house. In front of the property, there is a large space with a petanque court that can be transformed into a paddle court. This is undoubtedly one of the most exclusive properties in Racó de Galeno, ideal for those seeking a life of luxury and comfort with stunning sea views in one of the most prestigious areas of the Costa Blanca.