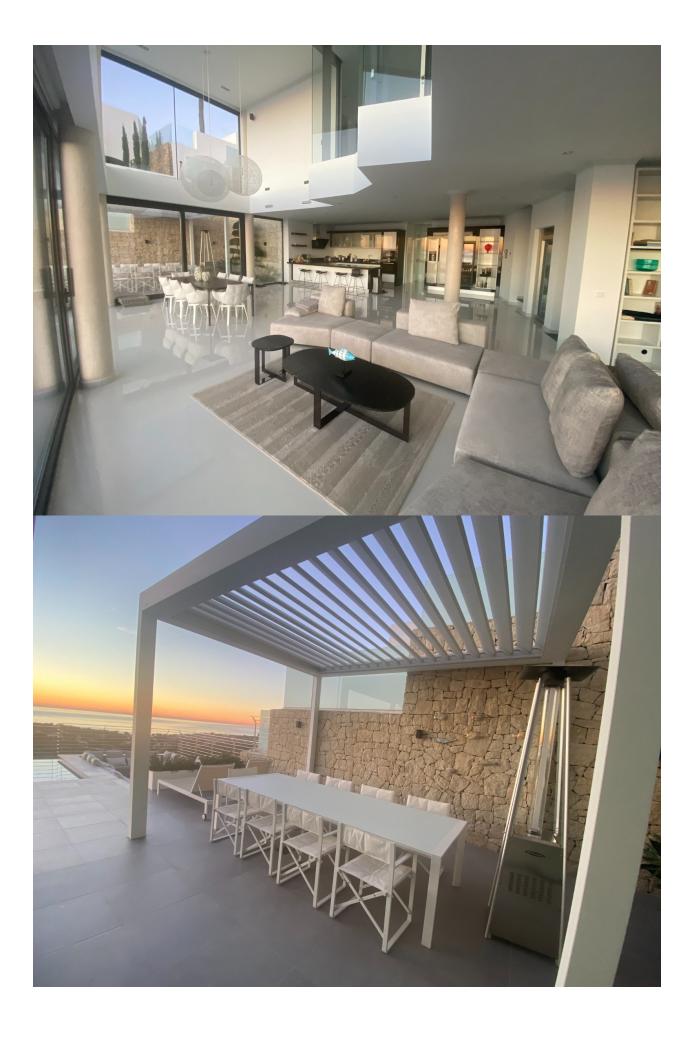

#### DESCRIPTION

REF: # 11543

This spectacular luxury villa is located in the prestigious residential area of Racó de Galeno in Benissa, just 1,500 meters from the sea. It offers stunning sea views and views of the Peñón de Ifach, a symbol of the Costa Blanca. The property is distributed over four floors on a plot of 1,800 m2, with a constructed area of 542 m2. On the top level, there is a square with two parking spaces. Descending by stairs or elevator, you reach the lower floor where there are three bedrooms with en-suite bathrooms, including the master bedroom with a spectacular sea view and facing south. On the lower level, there is the living room with doubleheight ceilings and a spacious kitchen, as well as a large summer kitchen on the east side. In front of the living room, there is a large outdoor area with a pool and a bioclimatic pergola with a large table for 12 guests. Next to the pool, there is a built-in sofa protected from the wind with a view of the sea. On the basement level, there is a gym with a large indoor pool and cedar sauna, as well as a fourth bedroom with en-suite bathroom and sea view. On the lower part of the property's land, there is