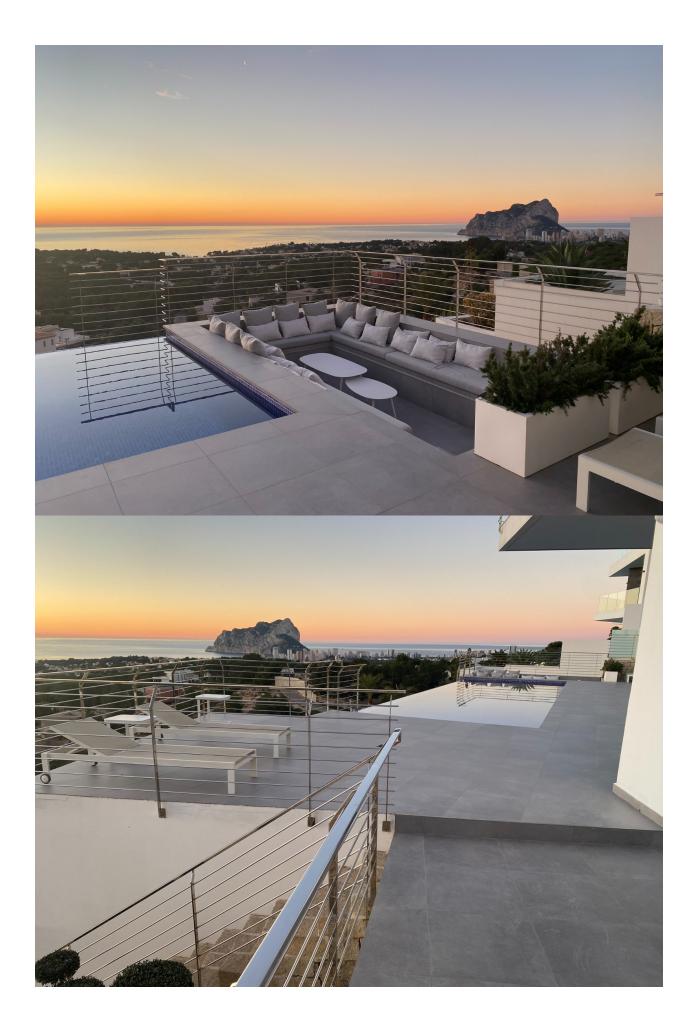

#### DESCRIPTION

REF: # 11543

This spectacular luxury villa is located in the prestigious residential area of Racó de Galeno in Benissa, just 1,500 meters from the sea. It offers stunning sea views and views of the Peñón de Ifach, a symbol of the Costa Blanca. The property is distributed over four floors on a plot of 1,800 m2, with a constructed area of 542 m2. On the top level, there is a square with two parking spaces. Descending by stairs or elevator, you reach the lower floor where there are three bedrooms with en-suite bathrooms, including the master bedroom with a spectacular sea view and facing south. On the lower level, there is the living room with doubleheight ceilings and a spacious kitchen, as well as a large summer kitchen on the east side. In front of the living room, there is a large outdoor area with a pool and a bioclimatic pergola with a large table for 12 guests. Next to the pool, there is a built-in sofa protected from the wind with a view of the sea. On the basement level, there is a gym with a large indoor pool and cedar sauna, as well as a fourth bedroom with en-suite bathroom and sea view. On the lower part of the property's land, there is