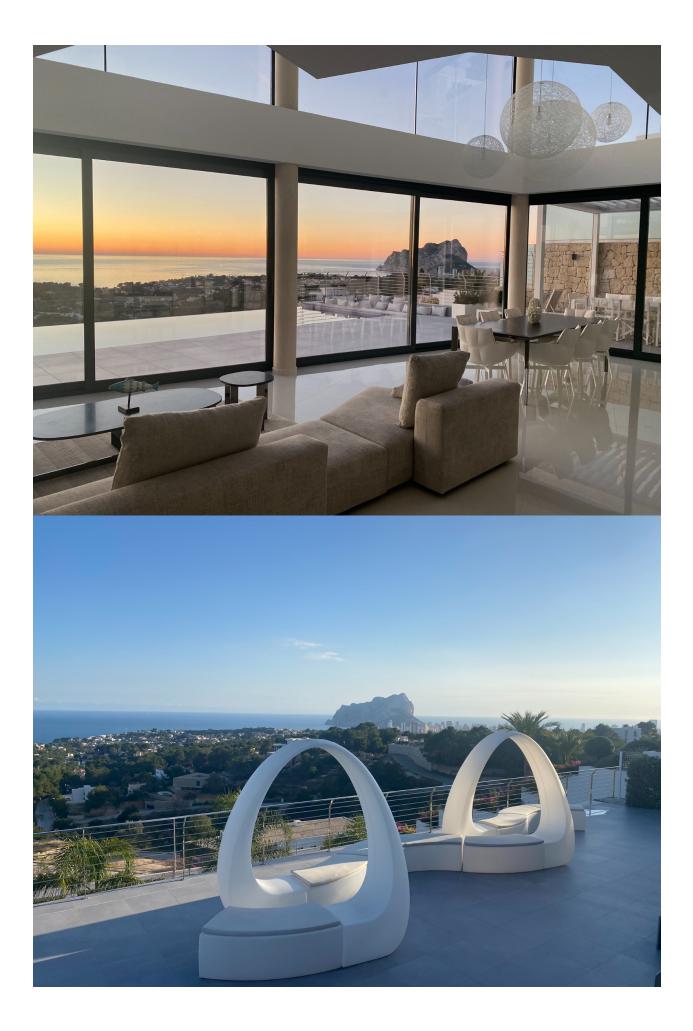

#### DESCRIPTION

REF: # 11543

This spectacular luxury villa is located in the prestigious residential area of Racó de Galeno in Benissa, just 1,500 meters from the sea. It offers stunning sea views and views of the Peñón de Ifach, a symbol of the Costa Blanca. The property is distributed over four floors on a plot of 1,800 m2, with a constructed area of 542 m2. On the top level, there is a square with two parking spaces. Descending by stairs or elevator, you reach the lower floor where there are three bedrooms with en-suite bathrooms, including the master bedroom with a spectacular sea view and facing south. On the lower level, there is the living room with doubleheight ceilings and a spacious kitchen, as well as a large summer kitchen on the east side. In front of the living room, there is a large outdoor area with a pool and a bioclimatic pergola with a large table for 12 guests. Next to the pool, there is a built-in sofa protected from the wind with a view of the sea. On the basement level, there is a gym with a large indoor pool and cedar sauna, as well as a fourth bedroom with en-suite bathroom and sea view. On the lower part of the property's land, there is