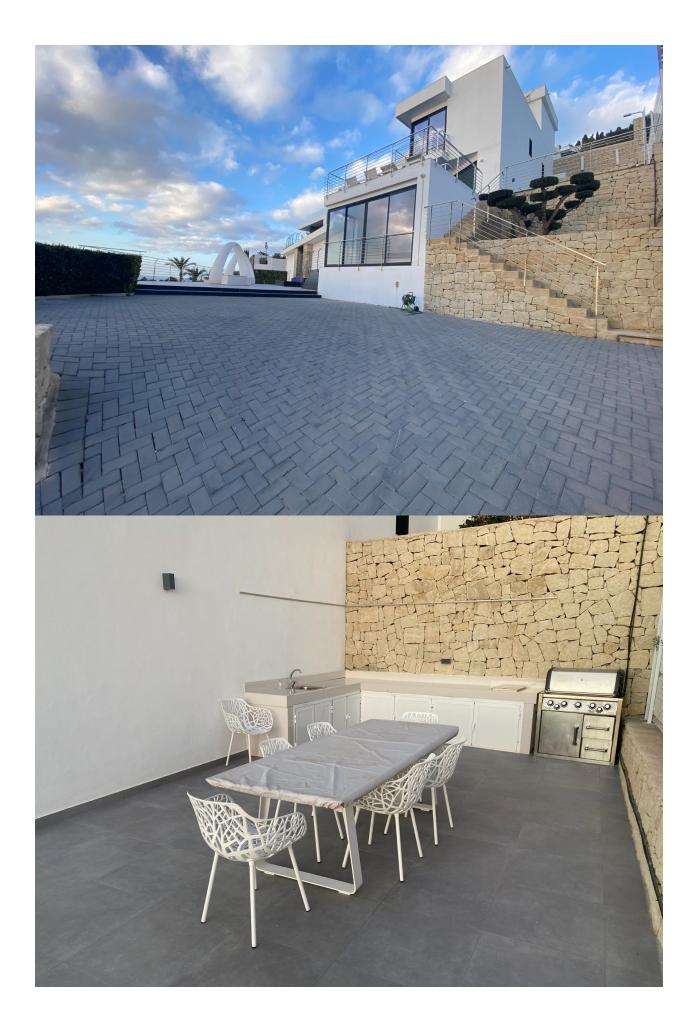

#### DESCRIPTION

REF: # 11543

This spectacular luxury villa is located in the prestigious residential area of Racó de Galeno in Benissa, just 1,500 meters from the sea. It offers stunning sea views and views of the Peñón de Ifach, a symbol of the Costa Blanca. The property is distributed over four floors on a plot of 1,800 m2, with a constructed area of 542 m2. On the top level, there is a square with two parking spaces. Descending by stairs or elevator, you reach the lower floor where there are three bedrooms with en-suite bathrooms, including the master bedroom with a spectacular sea view and facing south. On the lower level, there is the living room with doubleheight ceilings and a spacious kitchen, as well as a large summer kitchen on the east side. In front of the living room, there is a large outdoor area with a pool and a bioclimatic pergola with a large table for 12 guests. Next to the pool, there is a built-in sofa protected from the wind with a view of the sea. On the basement level, there is a gym with a large indoor pool and cedar sauna, as well as a fourth bedroom with en-suite bathroom and sea view. On the lower part of the property's land, there is

# <u>A</u>

a 20 m2 cottage that can be used for staff or as a guest room. The villa has two vehicle entrances, including two covered parking spaces with a shade cloth on the lower part of the property. With the car, you can access the ground floor of the house. In front of the property, there is a large space with a petanque court that can be transformed into a paddle court. This is undoubtedly one of the most exclusive properties in Racó de Galeno, ideal for those seeking a life of luxury and comfort with stunning sea views in one of the most prestigious areas of the Costa Blanca.