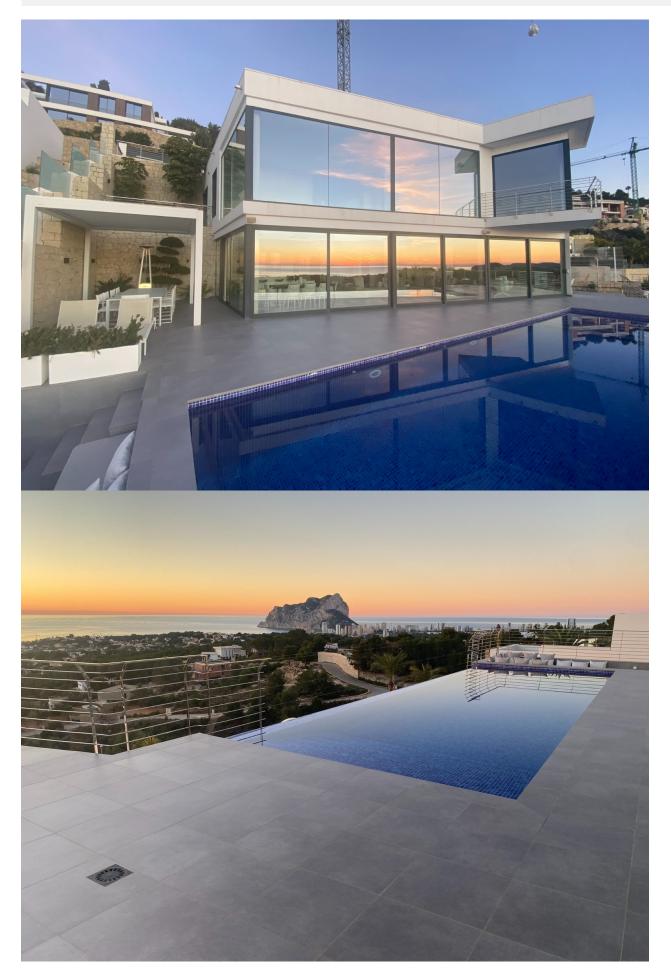

#### DESCRIPTION

REF: # 11543

This spectacular luxury villa is located in the prestigious residential area of Racó de Galeno in Benissa, just 1,500 meters from the sea. It offers stunning sea views and views of the Peñón de Ifach, a symbol of the Costa Blanca. The property is distributed over four floors on a plot of 1,800 m2, with a constructed area of 542 m2. On the top level, there is a square with two parking spaces. Descending by stairs or elevator, you reach the lower floor where there are three bedrooms with en-suite bathrooms, including the master bedroom with a spectacular sea view and facing south. On the lower level, there is the living room with doubleheight ceilings and a spacious kitchen, as well as a large summer kitchen on the east side. In front of the living room, there is a large outdoor area with a pool and a bioclimatic pergola with a large table for 12 guests. Next to the pool, there is a built-in sofa protected from the wind with a view of the sea. On the basement level, there is a gym with a large indoor pool and cedar sauna, as well as a fourth bedroom with en-suite bathroom and sea view. On the lower part of the property's land, there is

# <u>A</u>

a 20 m2 cottage that can be used for staff or as a guest room. The villa has two vehicle entrances, including two covered parking spaces with a shade cloth on the lower part of the property. With the car, you can access the ground floor of the house. In front of the property, there is a large space with a petanque court that can be transformed into a paddle court. This is undoubtedly one of the most exclusive properties in Racó de Galeno, ideal for those seeking a life of luxury and comfort with stunning sea views in one of the most prestigious areas of the Costa Blanca.