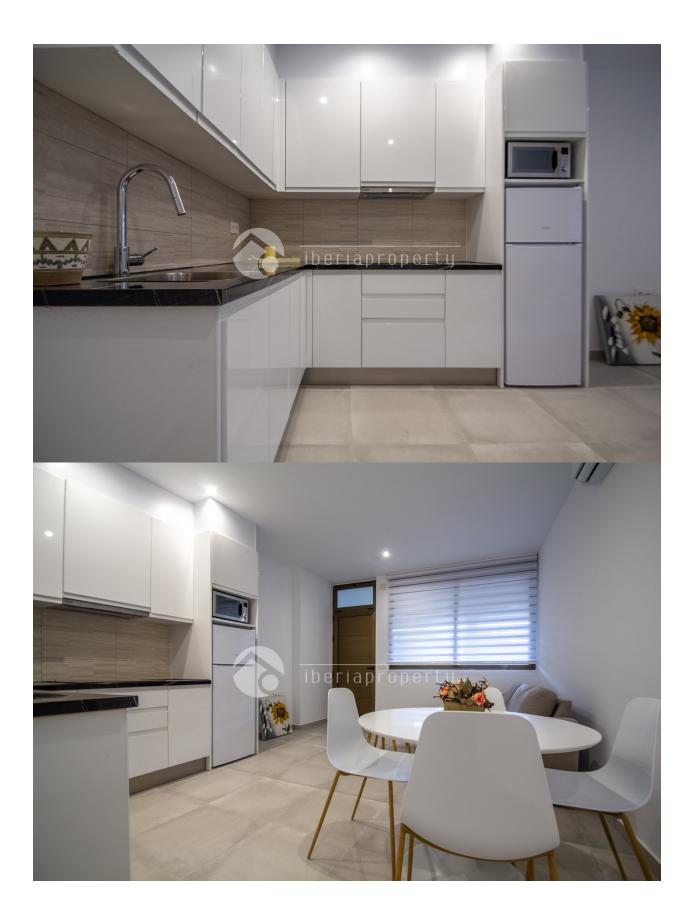

#### DESCRIPTION

The property is located at first line beach in Calpe, walking distance to all amenities. The complex has a nice swimming pool area with common garden and direct acces to the beach. The apartment was originally a comercial local, but it was modified and converted in an apartment. The apartment is distributed in living room with open kithcen, 2 bedrooms and 1 bathroom. It has A/A by splits at the living-room. There is a possibility to get a private garage space for additional price of 15.0000€. The property was compleately renovated and ready to move in.

## PROPERTY GALLERY