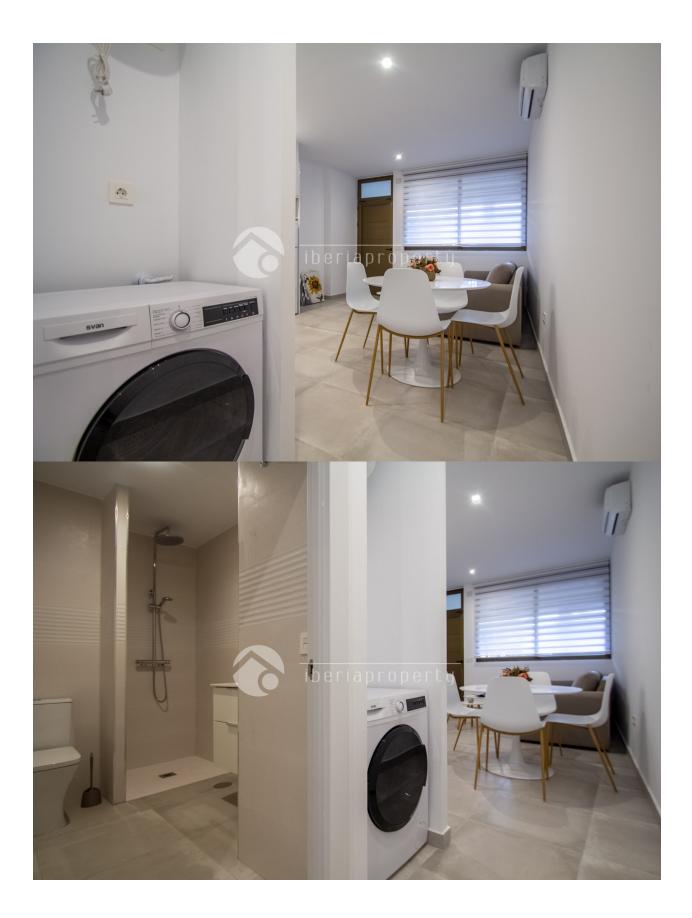

#### DESCRIPTION

The property is located at first line beach in Calpe, walking distance to all amenities. The complex has a nice swimming pool area with common garden and direct acces to the beach. The apartment was originally a comercial local, but it was modified and converted in an apartment. The apartment is distributed in living room with open kithcen, 2 bedrooms and 1 bathroom. It has A/A by splits at the living-room. There is a possibility to get a private garage space for additional price of 15.0000€. The property was compleately renovated and ready to move in.

## PROPERTY GALLERY