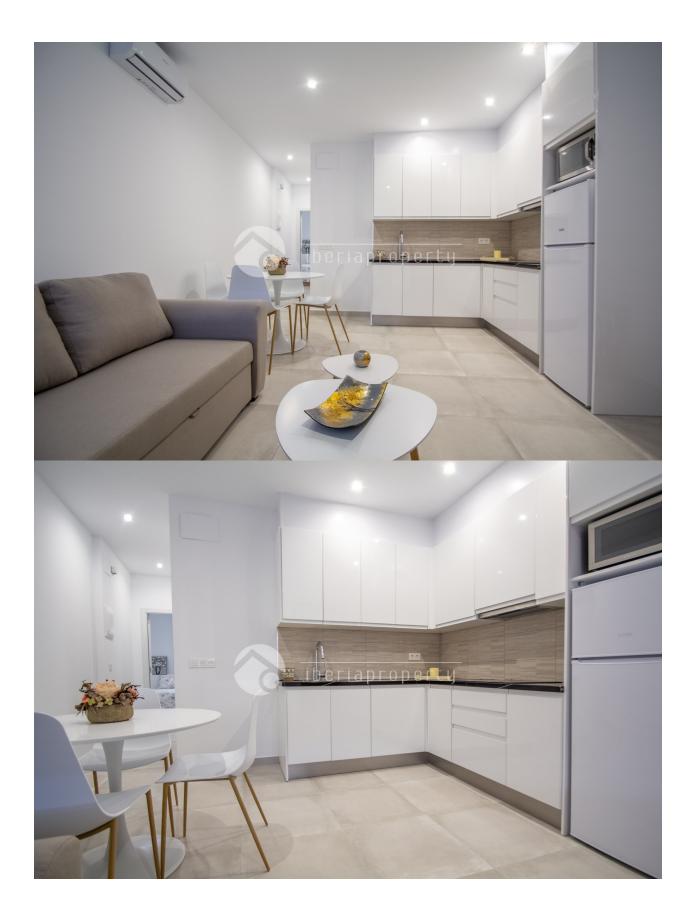

#### DESCRIPTION

The property is located at first line beach in Calpe, walking distance to all amenities. The complex has a nice swimming pool area with common garden and direct acces to the beach. The apartment was originally a comercial local, but it was modified and converted in an apartment. The apartment is distributed in living room with open kithcen, 2 bedrooms and 1 bathroom. It has A/A by splits at the living-room. There is a possibility to get a private garage space for additional price of 15.0000€. The property was compleately renovated and ready to move in.

## PROPERTY GALLERY