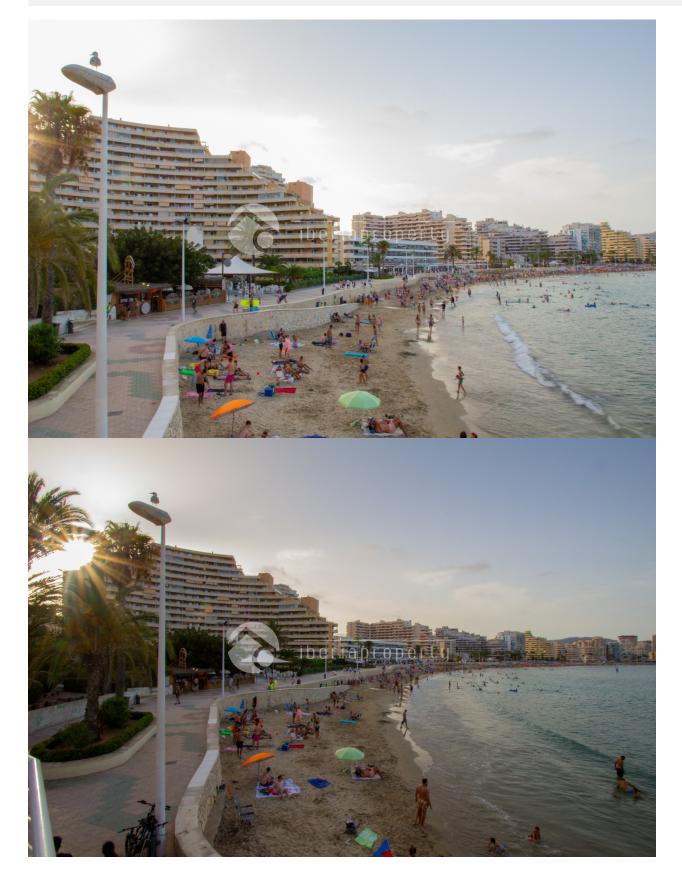

#### DESCRIPTION

The property is located at first line beach in Calpe, walking distance to all amenities. The complex has a nice swimming pool area with common garden and direct acces to the beach. The apartment was originally a comercial local, but it was modified and converted in an apartment. The apartment is distributed in living room with open kithcen, 2 bedrooms and 1 bathroom. It has A/A by splits at the living-room. There is a possibility to get a private garage space for additional price of 15.0000€. The property was compleately renovated and ready to move in.