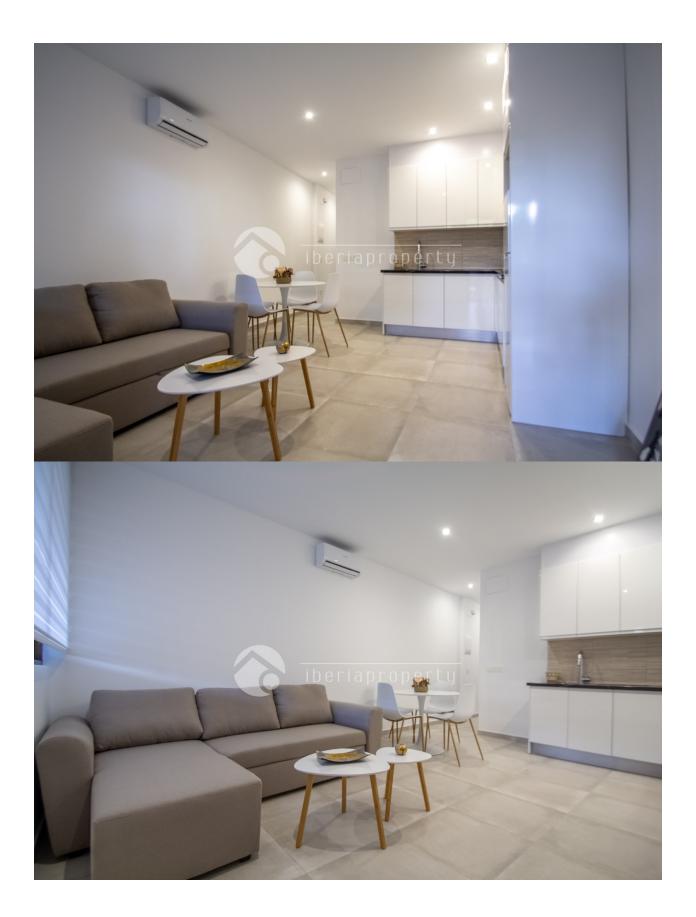

#### DESCRIPTION

The property is located at first line beach in Calpe, walking distance to all amenities. The complex has a nice swimming pool area with common garden and direct acces to the beach. The apartment was originally a comercial local, but it was modified and converted in an apartment. The apartment is distributed in living room with open kithcen, 2 bedrooms and 1 bathroom. It has A/A by splits at the living-room. There is a possibility to get a private garage space for additional price of 15.0000€. The property was compleately renovated and ready to move in.

## PROPERTY GALLERY