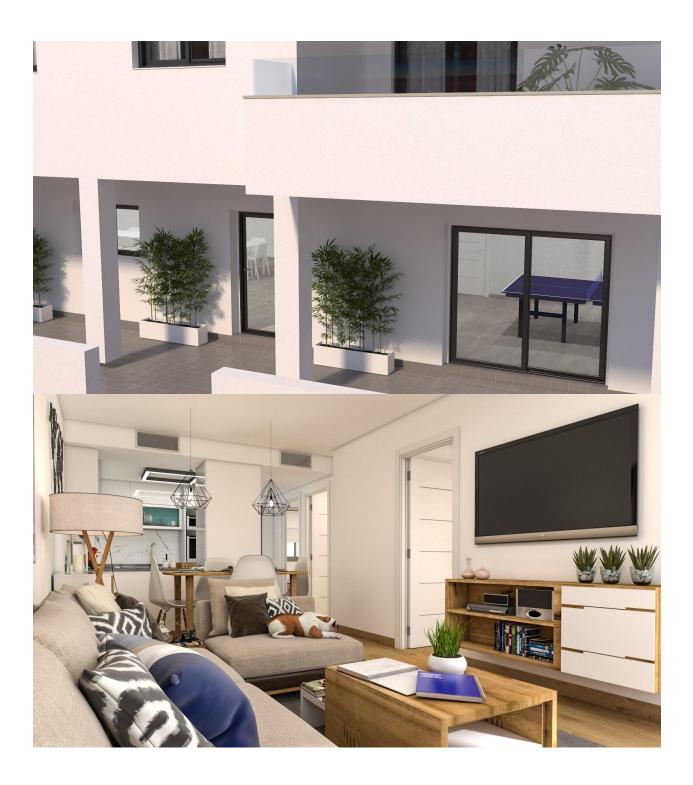

# DESCRIPTION

REF: # 11472

NEW BUILD RESIDENTIAL COMPLEX IN LOS ALTOS New Build residential complex in Los Altos, Orihuela Costa. Gated complex consist of bungalows, apartments and penthouses, all with 2 bedrooms, 2 bathrooms, open plan kitchen with the lounge area, fitted wardrobes, terraces, storage room and parking. Ground floor bungalows will have a semi-basement area destined to garage, the access to the garage will be made from the outside through an automatic door, top floor bungalows and penthouses will have private solarium, middle floor apartments - nice terraces. The Residential will have a swimming pool with separate areas for adults and children, a garden area around the pool with a pergola, toilets next to the pool, an open and covered social area with benches where you can enjoy eating with family and friends, and an enclosed gym and social area. The enclosed social area will have toilets and shower. Residential will also have a covered parking area, in which each home will have a linked parking space, equipped with preinstallation for charging electric vehicles, except for the ground floor bungalows which will have their own parking. New Build Residential complex is located in a great area, in current expansion, close to the beaches of Torrevieja, Punta Prima and Playa Flamenca. The Residential is also very close to the Laguna Rosa of Torrevieja which is part of the Natural Park of the Lagunas de la Mata and Torrevieja, and is a great area for walking and enjoying the beautiful and unusual landscape Residential is surrounded by all the necessary services, and leisure areas and places: it has supermarkets a few minutes away, the La Zenia shopping center is 8 minutes away, the Torrevieja Hospital is 7 minutes away, the Villamartin golf course is only 7 minutes from the Residential, and also has numerous restaurants and cafes nearby. In addition, the Residential is very close to the Mediterranean Highway, which allows you to means to reach the Altet airport in Alicante in just 40 minutes. The connection with the international airport of Murcia is also good, being able to make the journey to it in 42 minutes