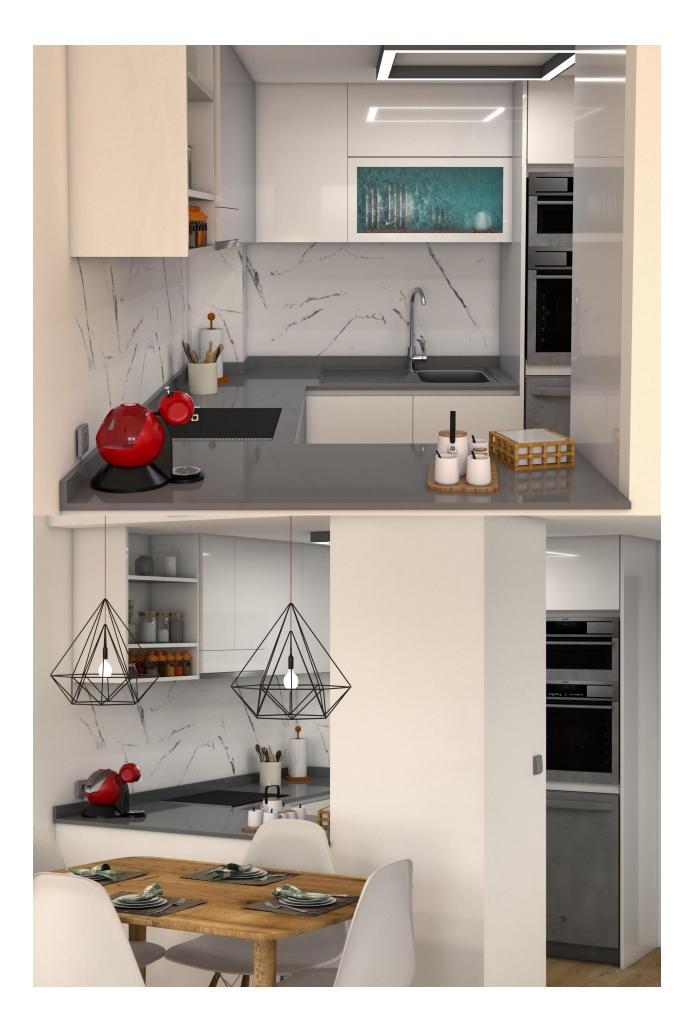

# DESCRIPTION

REF: # 11472

NEW BUILD RESIDENTIAL COMPLEX IN LOS ALTOS New Build residential complex in Los Altos, Orihuela Costa. Gated complex consist of bungalows, apartments and penthouses, all with 2 bedrooms, 2 bathrooms, open plan kitchen with the lounge area, fitted wardrobes, terraces, storage room and parking. Ground floor bungalows will have a semi-basement area destined to garage, the access to the garage will be made from the outside through an automatic door, top floor bungalows and penthouses will have private solarium, middle floor apartments - nice terraces. The Residential will have a swimming pool with separate areas for adults and children, a garden area around the pool with a pergola, toilets next to the pool, an open and covered social area with benches where you can enjoy eating with family and friends, and an enclosed gym and social area. The enclosed social area will have toilets and shower. Residential will also have a covered parking area, in which each home will have a linked parking space, equipped with preinstallation for charging electric vehicles, except for the ground floor bungalows which will have their own parking. New Build Residential complex is located in a great area, in current expansion, close to the beaches of Torrevieja, Punta Prima and Playa Flamenca. The Residential is also very close to the Laguna Rosa of Torrevieja which is part of the Natural Park of the Lagunas de la Mata and Torrevieja, and is a great area for walking and enjoying the beautiful and unusual landscape Residential is surrounded by all the necessary services, and leisure areas and places: it has supermarkets a few minutes away, the La Zenia shopping center is 8 minutes away, the Torrevieja Hospital is 7 minutes away, the Villamartin golf course is only 7 minutes from the Residential, and also has numerous restaurants and cafes nearby. In addition, the Residential is very close to the Mediterranean Highway, which allows you to means to reach the Altet airport in Alicante in just 40 minutes. The connection with the international airport of Murcia is also good, being able to make the journey to it in 42 minutes