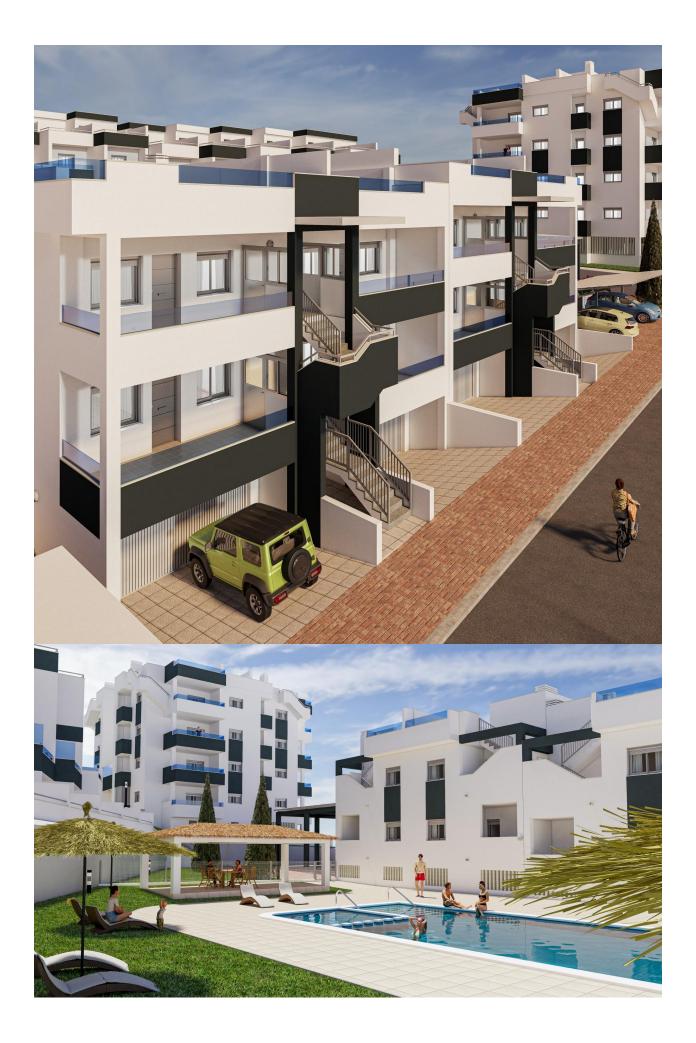

# DESCRIPTION

REF: # 11472

NEW BUILD RESIDENTIAL COMPLEX IN LOS ALTOS New Build residential complex in Los Altos, Orihuela Costa. Gated complex consist of bungalows, apartments and penthouses, all with 2 bedrooms, 2 bathrooms, open plan kitchen with the lounge area, fitted wardrobes, terraces, storage room and parking. Ground floor bungalows will have a semi-basement area destined to garage, the access to the garage will be made from the outside through an automatic door, top floor bungalows and penthouses will have private solarium, middle floor apartments - nice terraces. The Residential will have a swimming pool with separate areas for adults and children, a garden area around the pool with a pergola, toilets next to the pool, an open and covered social area with benches where you can enjoy eating with family and friends, and an enclosed gym and social area. The enclosed social area will have toilets and shower. Residential will also have a covered parking area, in which each home will have a linked parking space, equipped with preinstallation for charging electric vehicles, except for the ground floor bungalows which will have their own parking. New Build Residential complex is located in a great area, in current expansion, close to the beaches of Torrevieja, Punta Prima and Playa Flamenca. The Residential is also very close to the Laguna Rosa of Torrevieja which is part of the Natural Park of the Lagunas de la Mata and Torrevieja, and is a great area for walking and enjoying the beautiful and unusual landscape Residential is surrounded by all the necessary services, and leisure areas and places: it has supermarkets a few minutes away, the La Zenia shopping center is 8 minutes away, the Torrevieja Hospital is 7 minutes away, the Villamartin golf course is only 7 minutes from the Residential, and also has numerous restaurants and cafes nearby. In addition, the Residential is very close to the Mediterranean Highway, which allows you to means to reach the Altet airport in Alicante in just 40 minutes. The connection with the international airport of Murcia is also good, being able to make the journey to it in 42 minutes