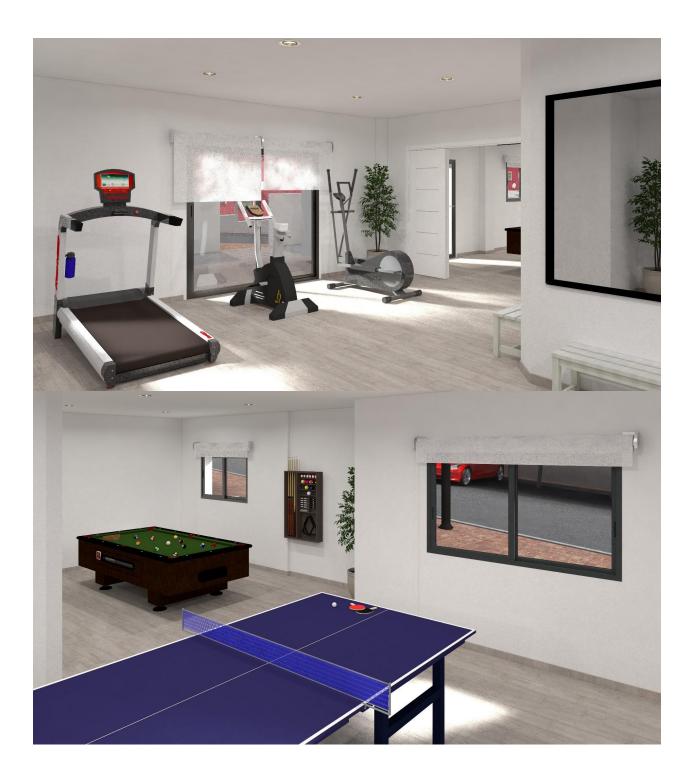

# DESCRIPTION

REF: # 11472

NEW BUILD RESIDENTIAL COMPLEX IN LOS ALTOS New Build residential complex in Los Altos, Orihuela Costa. Gated complex consist of bungalows, apartments and penthouses, all with 2 bedrooms, 2 bathrooms, open plan kitchen with the lounge area, fitted wardrobes, terraces, storage room and parking. Ground floor bungalows will have a semi-basement area destined to garage, the access to the garage will be made from the outside through an automatic door, top floor bungalows and penthouses will have private solarium, middle floor apartments - nice terraces. The Residential will have a swimming pool with separate areas for adults and children, a garden area around the pool with a pergola, toilets next to the pool, an open and covered social area with benches where you can enjoy eating with family and friends, and an enclosed gym and social area. The enclosed social area will have toilets and shower. Residential will also have a covered parking area, in which each home will have a linked parking space, equipped with preinstallation for charging electric vehicles, except for the ground floor bungalows which will have their own parking. New Build Residential complex is located in a great area, in current expansion, close to the beaches of Torrevieja, Punta Prima and Playa Flamenca. The Residential is also very close to the Laguna Rosa of Torrevieja which is part of the Natural Park of the Lagunas de la Mata and Torrevieja, and is a great area for walking and enjoying the beautiful and unusual landscape Residential is surrounded by all the necessary services, and leisure areas and places: it has supermarkets a few minutes away, the La Zenia shopping center is 8 minutes away, the Torrevieja Hospital is 7 minutes away, the Villamartin golf course is only 7 minutes from the Residential, and also has numerous restaurants and cafes nearby. In addition, the Residential is very close to the Mediterranean Highway, which allows you to means to reach the Altet airport in Alicante in just 40 minutes. The connection with the international airport of Murcia is also good, being able to make the journey to it in 42 minutes