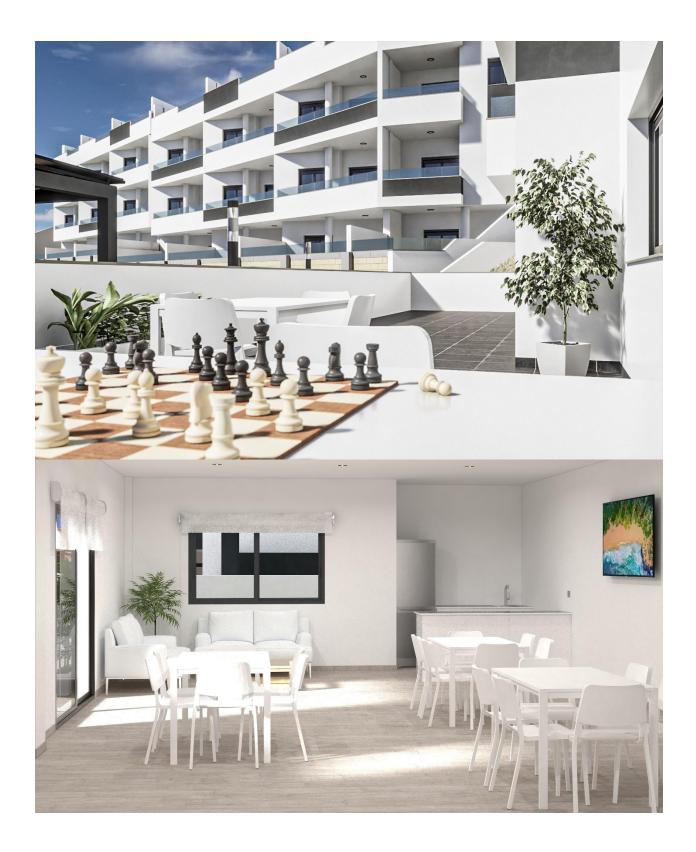

# DESCRIPTION

REF: # 11472

NEW BUILD RESIDENTIAL COMPLEX IN LOS ALTOS New Build residential complex in Los Altos, Orihuela Costa. Gated complex consist of bungalows, apartments and penthouses, all with 2 bedrooms, 2 bathrooms, open plan kitchen with the lounge area, fitted wardrobes, terraces, storage room and parking. Ground floor bungalows will have a semi-basement area destined to garage, the access to the garage will be made from the outside through an automatic door, top floor bungalows and penthouses will have private solarium, middle floor apartments - nice terraces. The Residential will have a swimming pool with separate areas for adults and children, a garden area around the pool with a pergola, toilets next to the pool, an open and covered social area with benches where you can enjoy eating with family and friends, and an enclosed gym and social area. The enclosed social area will have toilets and shower. Residential will also have a covered parking area, in which each home will have a linked parking space, equipped with preinstallation for charging electric vehicles, except for the ground floor bungalows which will have their own parking. New Build Residential complex is located in a great area, in current expansion, close to the beaches of Torrevieja, Punta Prima and Playa Flamenca. The Residential is also very close to the Laguna Rosa of Torrevieja which is part of the Natural Park of the Lagunas de la Mata and Torrevieja, and is a great area for walking and enjoying the beautiful and unusual landscape Residential is surrounded by all the necessary services, and leisure areas and places: it has supermarkets a few minutes away, the La Zenia shopping center is 8 minutes away, the Torrevieja Hospital is 7 minutes away, the Villamartin golf course is only 7 minutes from the Residential, and also has numerous restaurants and cafes nearby. In addition, the Residential is very close to the Mediterranean Highway, which allows you to means to reach the Altet airport in Alicante in just 40 minutes. The connection with the international airport of Murcia is also good, being able to make the journey to it in 42 minutes