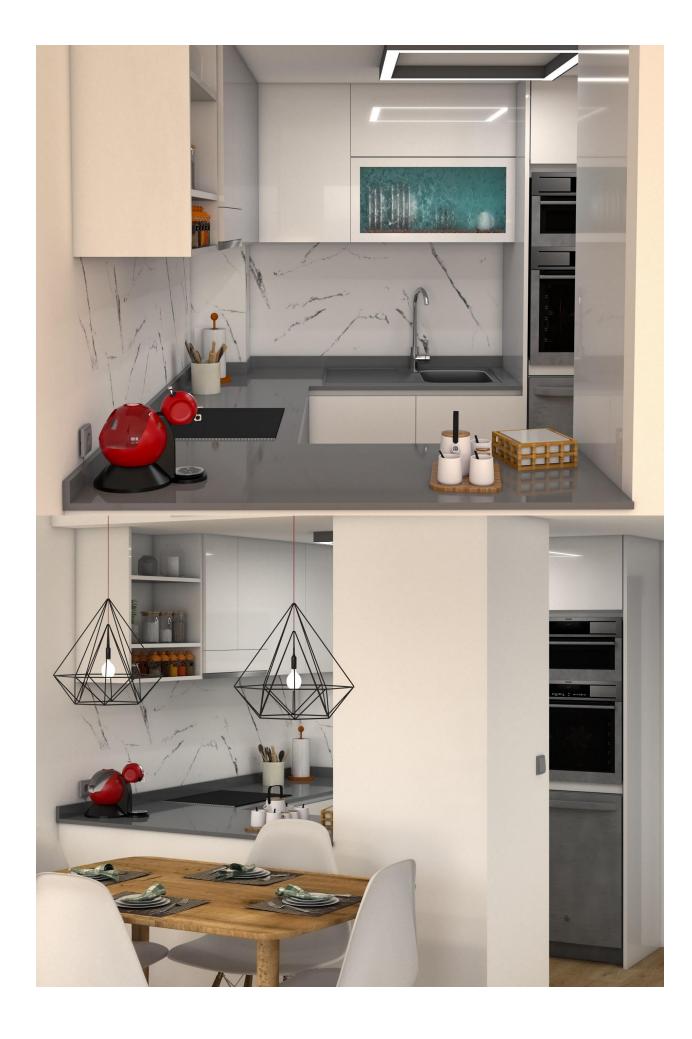

#### **DESCRIPTION**

NEW BUILD RESIDENTIAL COMPLEX IN LOS ALTOS New Build residential complex in Los Altos, Orihuela Costa. Gated complex consist of bungalows, apartments and penthouses, all with 2 bedrooms, 2 bathrooms, open plan kitchen with the lounge area, fitted wardrobes, terraces, storage room and parking. Ground floor bungalows will have a semi-basement area destined to garage, the access to the garage will be made from the outside through an automatic door, top floor bungalows and penthouses will have private solarium, middle floor apartments - nice terraces. The Residential will have a swimming pool with separate areas for adults and children, a garden area around the pool with a pergola, toilets next to the pool, an open and covered social area with benches where you can enjoy eating with family and friends, and an enclosed gym and social area. The enclosed social area will have toilets and shower. Residential will also have a covered parking area, in which each home will have a linked parking space, equipped with preinstallation for