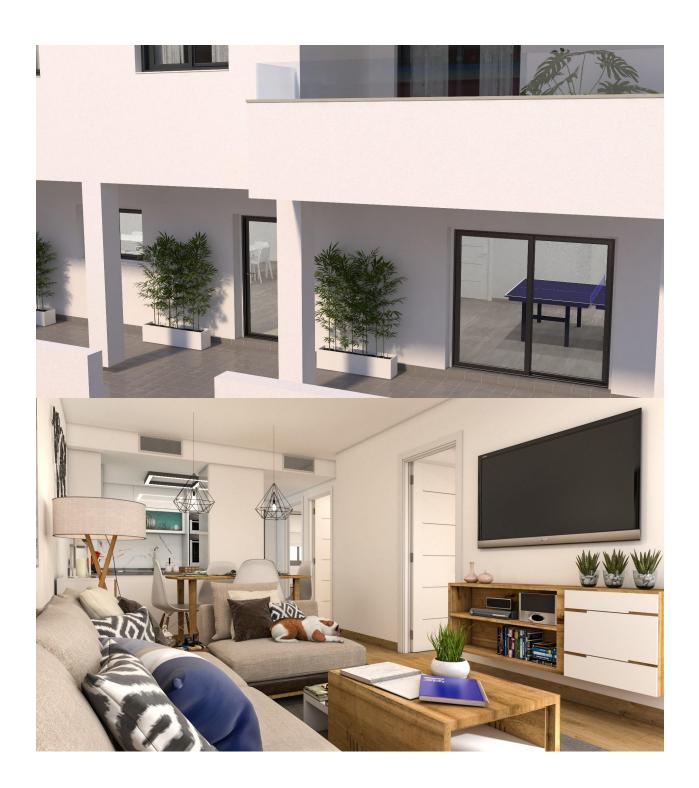

#### **DESCRIPTION**

NEW BUILD RESIDENTIAL COMPLEX IN LOS ALTOS New Build residential complex in Los Altos, Orihuela Costa. Gated complex consist of bungalows, apartments and penthouses, all with 2 bedrooms, 2 bathrooms, open plan kitchen with the lounge area, fitted wardrobes, terraces, storage room and parking. Ground floor bungalows will have a semi-basement area destined to garage, the access to the garage will be made from the outside through an automatic door, top floor bungalows and penthouses will have private solarium, middle floor apartments - nice terraces. The Residential will have a swimming pool with separate areas for adults and children, a garden area around the pool with a pergola, toilets next to the pool, an open and covered social area with benches where you can enjoy eating with family and friends, and an enclosed gym and social area. The enclosed social area will have toilets and shower. Residential will also have a covered parking area, in which each home will have a linked parking space, equipped with preinstallation for