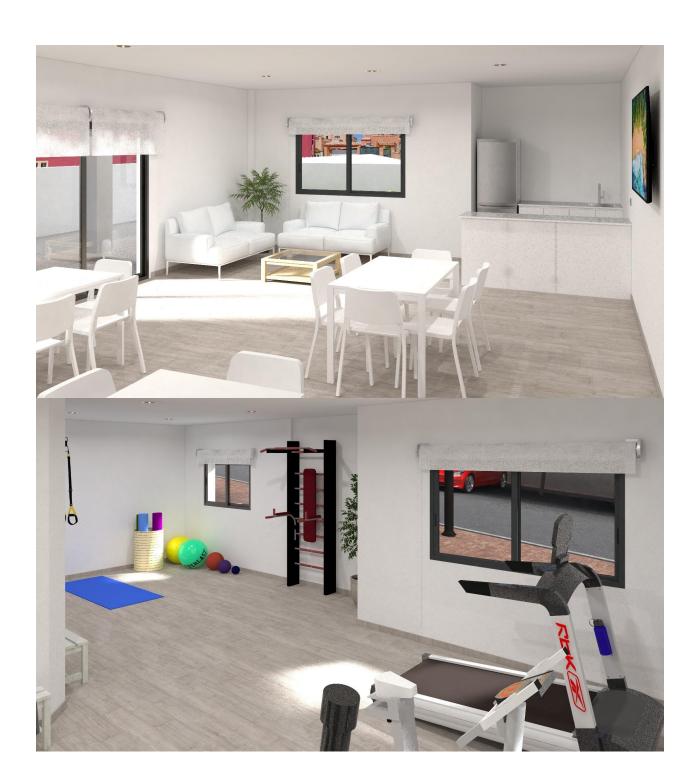

#### **DESCRIPTION**

NEW BUILD RESIDENTIAL COMPLEX IN LOS ALTOS New Build residential complex in Los Altos, Orihuela Costa. Gated complex consist of bungalows, apartments and penthouses, all with 2 bedrooms, 2 bathrooms, open plan kitchen with the lounge area, fitted wardrobes, terraces, storage room and parking. Ground floor bungalows will have a semi-basement area destined to garage, the access to the garage will be made from the outside through an automatic door, top floor bungalows and penthouses will have private solarium, middle floor apartments - nice terraces. The Residential will have a swimming pool with separate areas for adults and children, a garden area around the pool with a pergola, toilets next to the pool, an open and covered social area with benches where you can enjoy eating with family and friends, and an enclosed gym and social area. The enclosed social area will have toilets and shower. Residential will also have a covered parking area, in which each home will have a linked parking space, equipped with preinstallation for