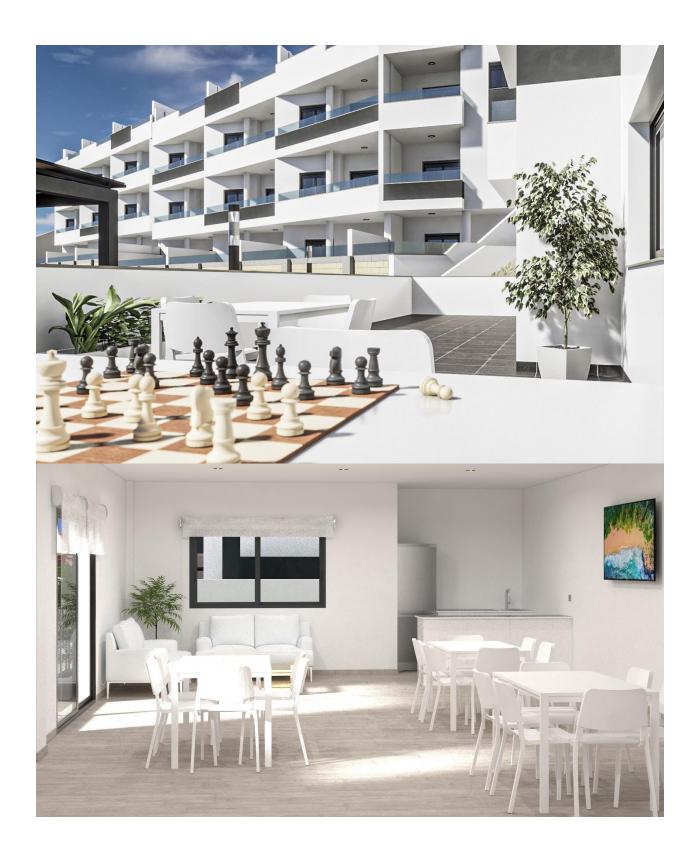

#### **DESCRIPTION**

NEW BUILD RESIDENTIAL COMPLEX IN LOS ALTOS New Build residential complex in Los Altos, Orihuela Costa. Gated complex consist of bungalows, apartments and penthouses, all with 2 bedrooms, 2 bathrooms, open plan kitchen with the lounge area, fitted wardrobes, terraces, storage room and parking. Ground floor bungalows will have a semi-basement area destined to garage, the access to the garage will be made from the outside through an automatic door, top floor bungalows and penthouses will have private solarium, middle floor apartments - nice terraces. The Residential will have a swimming pool with separate areas for adults and children, a garden area around the pool with a pergola, toilets next to the pool, an open and covered social area with benches where you can enjoy eating with family and friends, and an enclosed gym and social area. The enclosed social area will have toilets and shower. Residential will also have a covered parking area, in which each home will have a linked parking space, equipped with preinstallation for