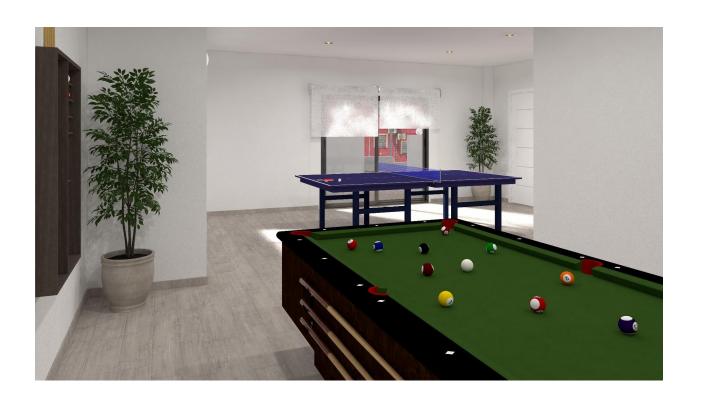

#### **DESCRIPTION**

NEW BUILD RESIDENTIAL COMPLEX IN LOS ALTOS New Build residential complex in Los Altos, Orihuela Costa. Gated complex consist of bungalows, apartments and penthouses, all with 2 bedrooms, 2 bathrooms, open plan kitchen with the lounge area, fitted wardrobes, terraces, storage room and parking. Ground floor bungalows will have a semi-basement area destined to garage, the access to the garage will be made from the outside through an automatic door, top floor bungalows and penthouses will have private solarium, middle floor apartments - nice terraces. The Residential will have a swimming pool with separate areas for adults and children, a garden area around the pool with a pergola, toilets next to the pool, an open and covered social area with benches where you can enjoy eating with family and friends, and an enclosed gym and social area. The enclosed social area will have toilets and shower. Residential will also have a covered parking area, in which each home will have a linked parking space, equipped with preinstallation for