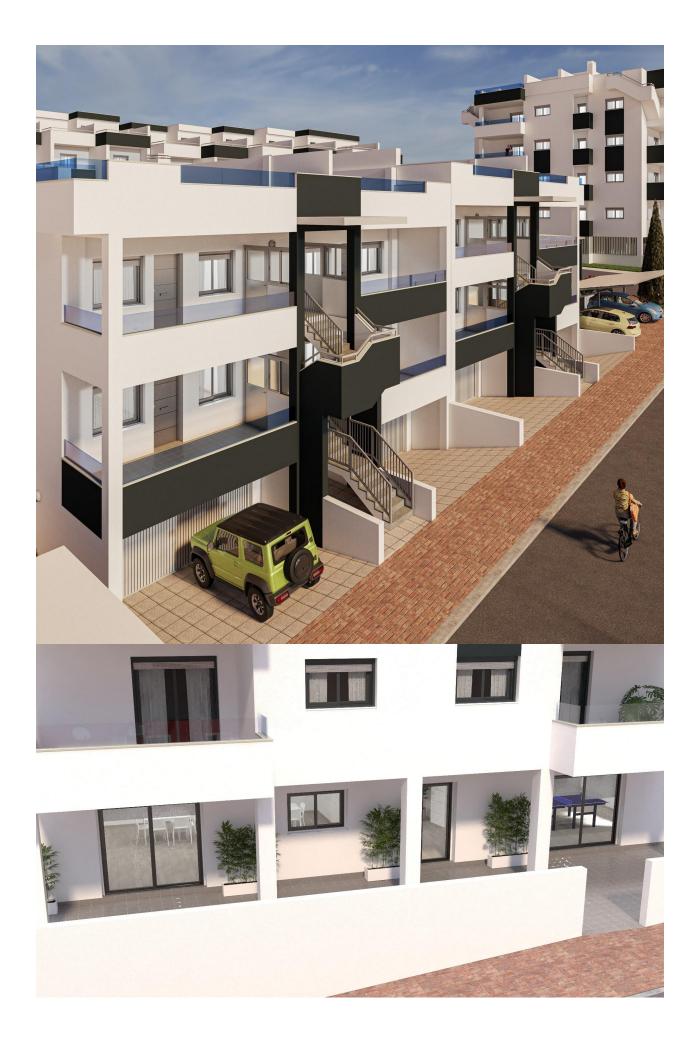

#### **DESCRIPTION**

NEW BUILD RESIDENTIAL COMPLEX IN LOS ALTOS New Build residential complex in Los Altos, Orihuela Costa. Gated complex consist of bungalows, apartments and penthouses, all with 2 bedrooms, 2 bathrooms, open plan kitchen with the lounge area, fitted wardrobes, terraces, storage room and parking. Ground floor bungalows will have a semi-basement area destined to garage, the access to the garage will be made from the outside through an automatic door, top floor bungalows and penthouses will have private solarium, middle floor apartments - nice terraces. The Residential will have a swimming pool with separate areas for adults and children, a garden area around the pool with a pergola, toilets next to the pool, an open and covered social area with benches where you can enjoy eating with family and friends, and an enclosed gym and social area. The enclosed social area will have toilets and shower. Residential will also have a covered parking area, in which each home will have a linked parking space, equipped with preinstallation for