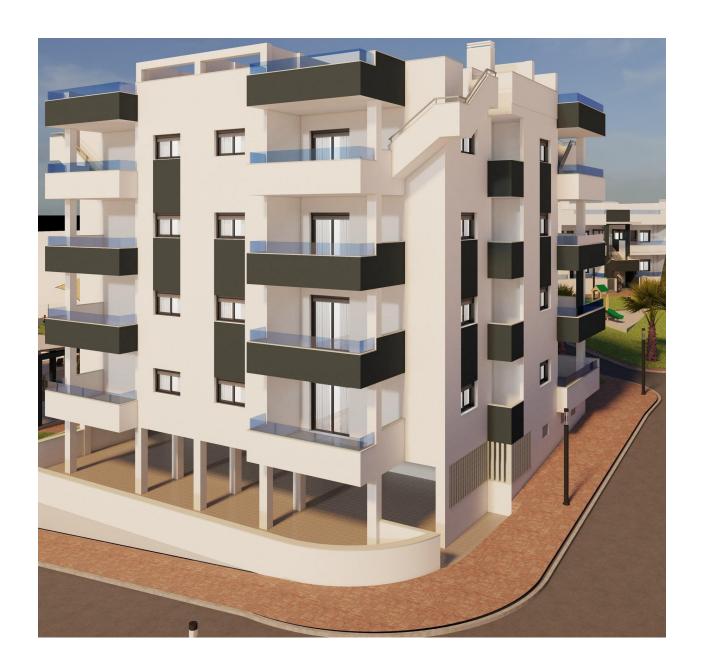

#### **DESCRIPTION**

NEW BUILD RESIDENTIAL COMPLEX IN LOS ALTOS New Build residential complex in Los Altos, Orihuela Costa. Gated complex consist of bungalows, apartments and penthouses, all with 2 bedrooms, 2 bathrooms, open plan kitchen with the lounge area, fitted wardrobes, terraces, storage room and parking. Ground floor bungalows will have a semi-basement area destined to garage, the access to the garage will be made from the outside through an automatic door, top floor bungalows and penthouses will have private solarium, middle floor apartments - nice terraces. The Residential will have a swimming pool with separate areas for adults and children, a garden area around the pool with a pergola, toilets next to the pool, an open and covered social area with benches where you can enjoy eating with family and friends, and an enclosed gym and social area. The enclosed social area will have toilets and shower. Residential will also have a covered parking area, in which each home will have a linked parking space, equipped with preinstallation for