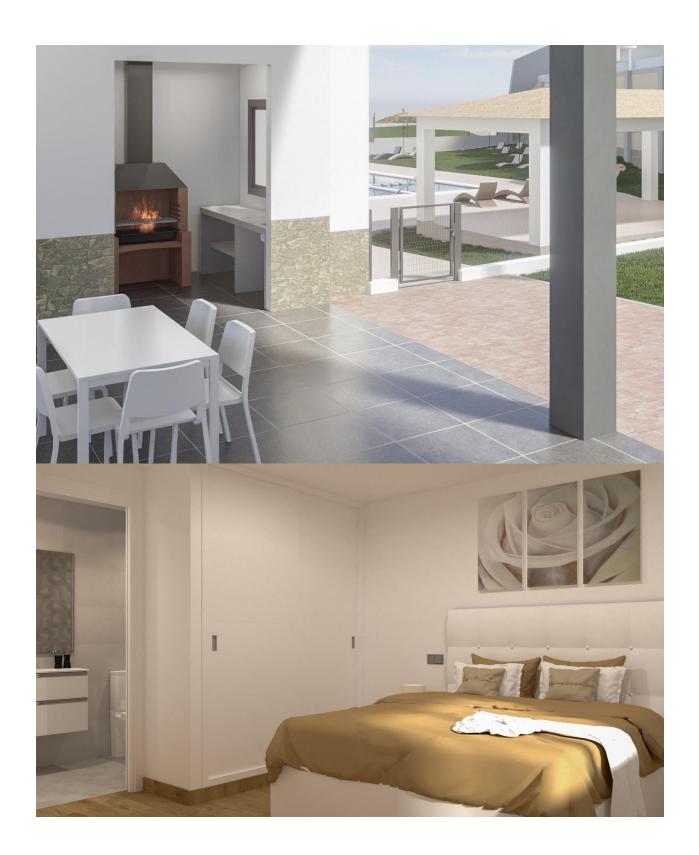

#### **DESCRIPTION**

NEW BUILD RESIDENTIAL COMPLEX IN LOS ALTOS New Build residential complex in Los Altos, Orihuela Costa. Gated complex consist of bungalows, apartments and penthouses, all with 2 bedrooms, 2 bathrooms, open plan kitchen with the lounge area, fitted wardrobes, terraces, storage room and parking. Ground floor bungalows will have a semi-basement area destined to garage, the access to the garage will be made from the outside through an automatic door, top floor bungalows and penthouses will have private solarium, middle floor apartments - nice terraces. The Residential will have a swimming pool with separate areas for adults and children, a garden area around the pool with a pergola, toilets next to the pool, an open and covered social area with benches where you can enjoy eating with family and friends, and an enclosed gym and social area. The enclosed social area will have toilets and shower. Residential will also have a covered parking area, in which each home will have a linked parking space, equipped with preinstallation for