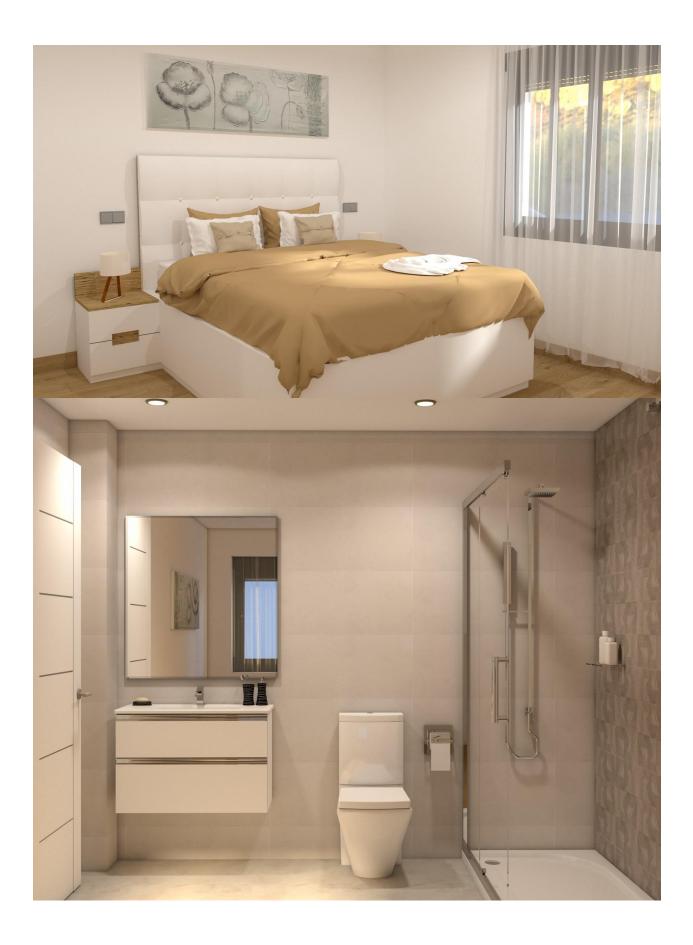

#### **DESCRIPTION**

NEW BUILD RESIDENTIAL COMPLEX IN LOS ALTOS New Build residential complex in Los Altos, Orihuela Costa. Gated complex consist of bungalows, apartments and penthouses, all with 2 bedrooms, 2 bathrooms, open plan kitchen with the lounge area, fitted wardrobes, terraces, storage room and parking. Ground floor bungalows will have a semi-basement area destined to garage, the access to the garage will be made from the outside through an automatic door, top floor bungalows and penthouses will have private solarium, middle floor apartments - nice terraces. The Residential will have a swimming pool with separate areas for adults and children, a garden area around the pool with a pergola, toilets next to the pool, an open and covered social area with benches where you can enjoy eating with family and friends, and an enclosed gym and social area. The enclosed social area will have toilets and shower. Residential will also have a covered parking area, in which each home will have a linked parking space, equipped with preinstallation for