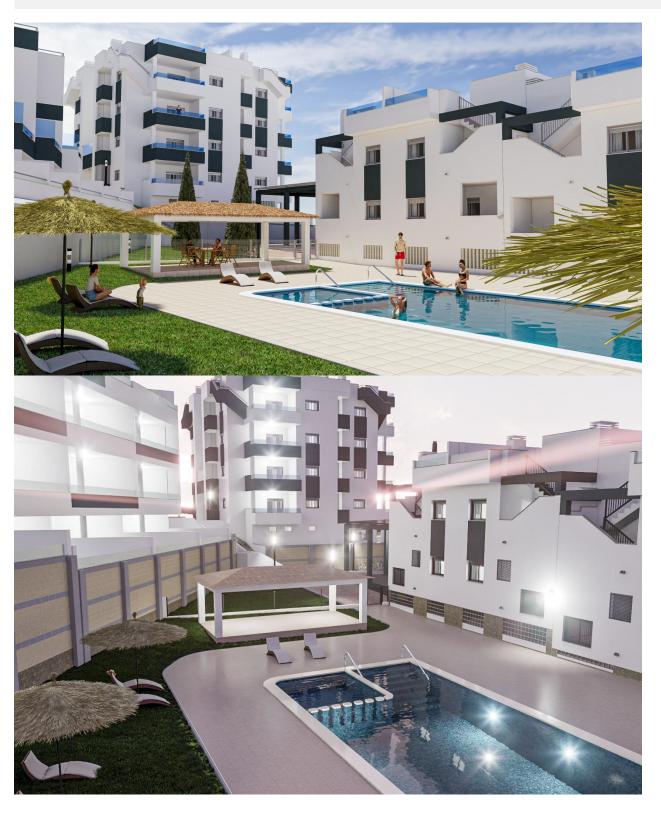

#### **DESCRIPTION**

NEW BUILD RESIDENTIAL COMPLEX IN LOS ALTOS New Build residential complex in Los Altos, Orihuela Costa. Gated complex consist of bungalows, apartments and penthouses, all with 2 bedrooms, 2 bathrooms, open plan kitchen with the lounge area, fitted wardrobes, terraces, storage room and parking. Ground floor bungalows will have a semi-basement area destined to garage, the access to the garage will be made from the outside through an automatic door, top floor bungalows and penthouses will have private solarium, middle floor apartments - nice terraces. The Residential will have a swimming pool with separate areas for adults and children, a garden area around the pool with a pergola, toilets next to the pool, an open and covered social area with benches where you can enjoy eating with family and friends, and an enclosed gym and social area. The enclosed social area will have toilets and shower. Residential will also have a covered parking area, in which each home will have a linked parking space, equipped with preinstallation for

charging electric vehicles, except for the ground floor bungalows which will have their own parking. New Build Residential complex is located in a great area, in current expansion, close to the beaches of Torrevieja, Punta Prima and Playa Flamenca. The Residential is also very close to the Laguna Rosa of Torrevieja which is part of the Natural Park of the Lagunas de la Mata and Torrevieja, and is a great area for walking and enjoying the beautiful and unusual landscape Residential is surrounded by all the necessary services, and leisure areas and places: it has supermarkets a few minutes away, the La Zenia shopping center is 8 minutes away, the Torrevieja Hospital is 7 minutes away, the Villamartin golf course is only 7 minutes from the Residential, and also has numerous restaurants and cafes nearby. In addition, the Residential is very close to the Mediterranean Highway, which allows you to means to reach the Altet airport in Alicante in just 40 minutes. The connection with the international airport of Murcia is also good, being able to make the journey to it in 42 minutes