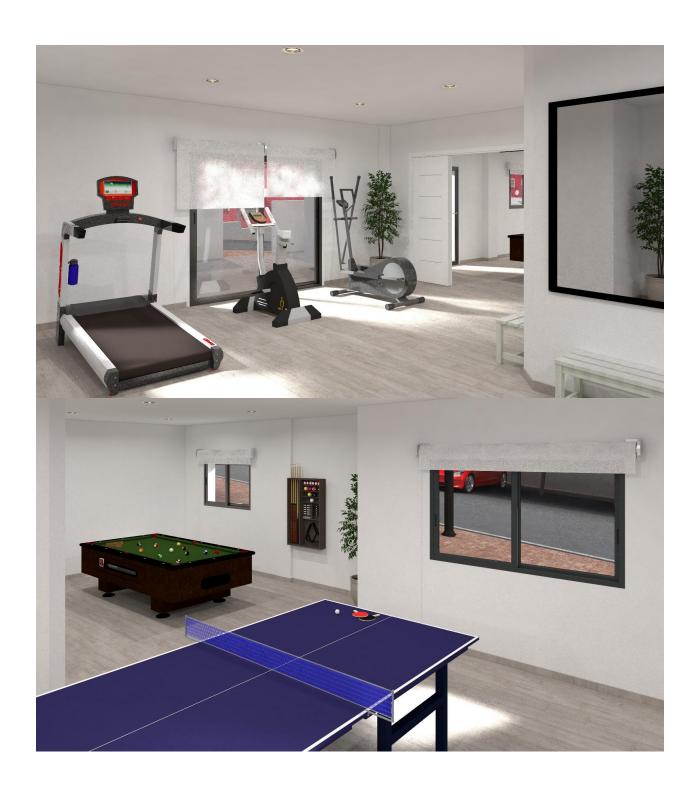

#### **DESCRIPTION**

NEW BUILD RESIDENTIAL COMPLEX IN LOS ALTOS New Build residential complex in Los Altos, Orihuela Costa. Gated complex consist of bungalows, apartments and penthouses, all with 2 bedrooms, 2 bathrooms, open plan kitchen with the lounge area, fitted wardrobes, terraces, storage room and parking. Ground floor bungalows will have a semi-basement area destined to garage, the access to the garage will be made from the outside through an automatic door, top floor bungalows and penthouses will have private solarium, middle floor apartments - nice terraces. The Residential will have a swimming pool with separate areas for adults and children, a garden area around the pool with a pergola, toilets next to the pool, an open and covered social area with benches where you can enjoy eating with family and friends, and an enclosed gym and social area. The enclosed social area will have toilets and shower. Residential will also have a covered parking area, in which each home will have a linked parking space, equipped with preinstallation for