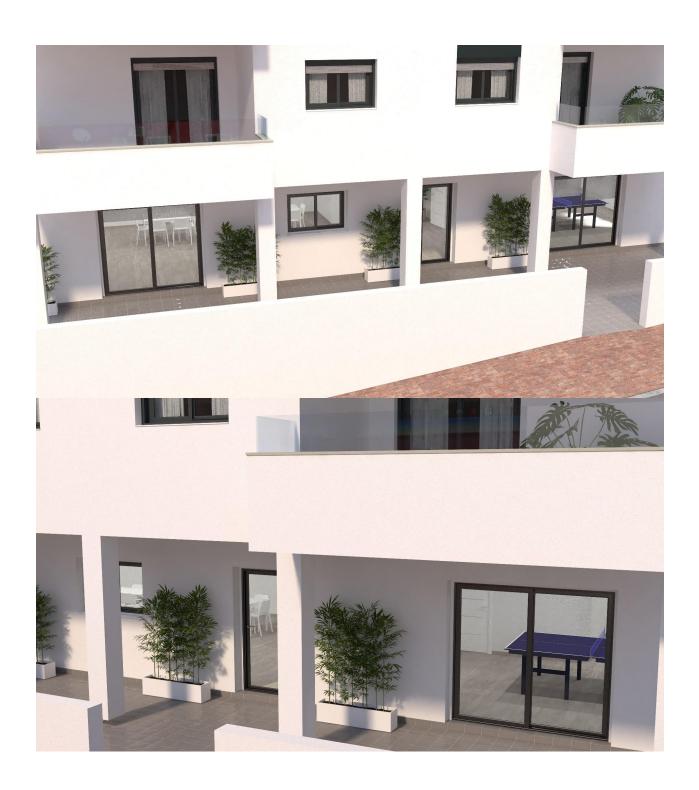

## **DESCRIPTION**

NEW BUILD RESIDENTIAL COMPLEX IN LOS ALTOS New Build residential complex in Los Altos, Orihuela Costa. Gated complex consist of bungalows, apartments and penthouses, all with 2 bedrooms, 2 bathrooms, open plan kitchen with the lounge area, fitted wardrobes, terraces, storage room and parking. Ground floor bungalows will have a semi-basement area destined to garage, the access to the garage will be made from the outside through an automatic door, top floor bungalows and penthouses will have private solarium, middle floor apartments - nice terraces. The Residential will have a swimming pool with separate areas for adults and children, a garden area around the pool with a pergola, toilets next to the pool, an open and covered social area with benches where you can enjoy eating with family and friends, and an enclosed gym and social area. The enclosed social area will have toilets and shower. Residential will also have a covered parking area, in which each home will have a linked parking space, equipped with preinstallation for charging electric vehicles, except for the ground floor bungalows which will have their own parking. New Build Residential complex is located in a great area, in current expansion, close to the beaches of Torrevieja,