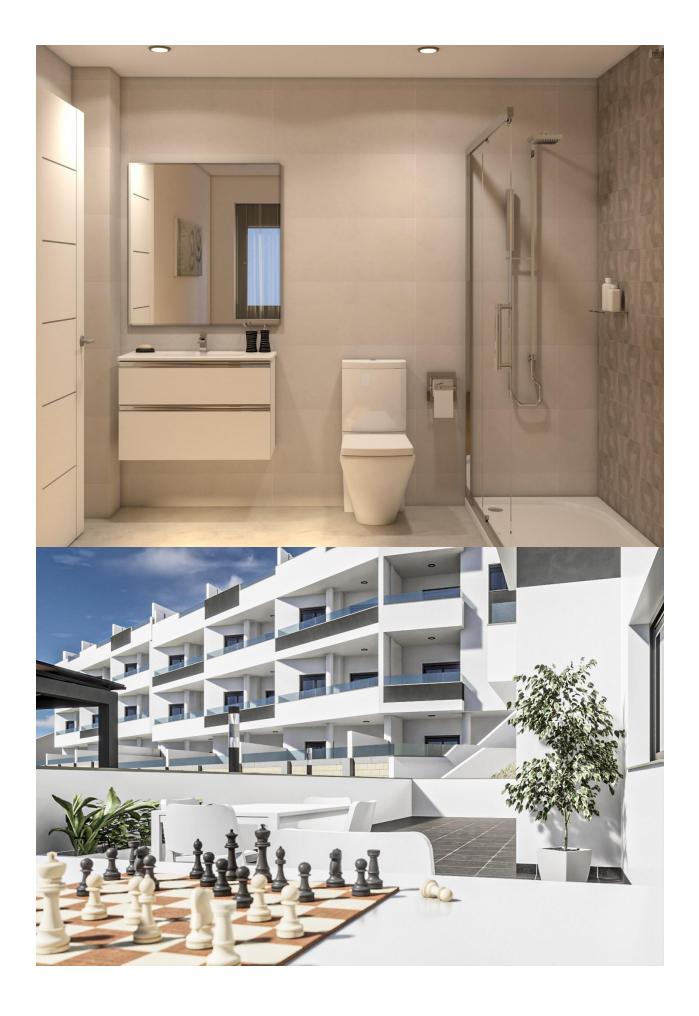

## **DESCRIPTION**

NEW BUILD RESIDENTIAL COMPLEX IN LOS ALTOS New Build residential complex in Los Altos, Orihuela Costa. Gated complex consist of bungalows, apartments and penthouses, all with 2 bedrooms, 2 bathrooms, open plan kitchen with the lounge area, fitted wardrobes, terraces, storage room and parking. Ground floor bungalows will have a semi-basement area destined to garage, the access to the garage will be made from the outside through an automatic door, top floor bungalows and penthouses will have private solarium, middle floor apartments - nice terraces. The Residential will have a swimming pool with separate areas for adults and children, a garden area around the pool with a pergola, toilets next to the pool, an open and covered social area with benches where you can enjoy eating with family and friends, and an enclosed gym and social area. The enclosed social area will have toilets and shower. Residential will also have a covered parking area, in which each home will have a linked parking space, equipped with preinstallation for charging electric vehicles, except for the ground floor bungalows which will have their own parking. New Build Residential complex is located in a great area, in current expansion, close to the beaches of Torrevieja,