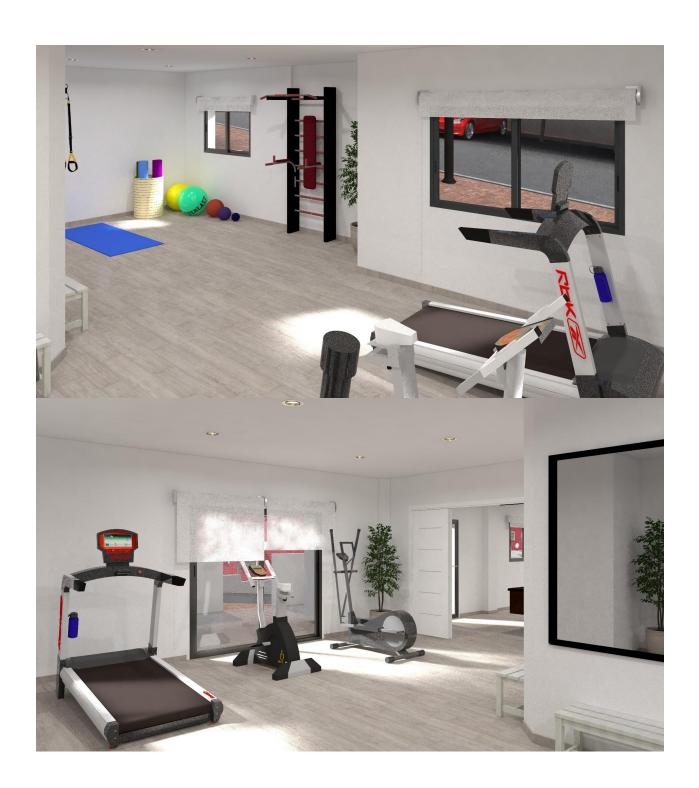

## **DESCRIPTION**

NEW BUILD RESIDENTIAL COMPLEX IN LOS ALTOS New Build residential complex in Los Altos, Orihuela Costa. Gated complex consist of bungalows, apartments and penthouses, all with 2 bedrooms, 2 bathrooms, open plan kitchen with the lounge area, fitted wardrobes, terraces, storage room and parking. Ground floor bungalows will have a semi-basement area destined to garage, the access to the garage will be made from the outside through an automatic door, top floor bungalows and penthouses will have private solarium, middle floor apartments - nice terraces. The Residential will have a swimming pool with separate areas for adults and children, a garden area around the pool with a pergola, toilets next to the pool, an open and covered social area with benches where you can enjoy eating with family and friends, and an enclosed gym and social area. The enclosed social area will have toilets and shower. Residential will also have a covered parking area, in which each home will have a linked parking space, equipped with preinstallation for charging electric vehicles, except for the ground floor bungalows which will have their own parking. New Build Residential complex is located in a great area, in current expansion, close to the beaches of Torrevieja,