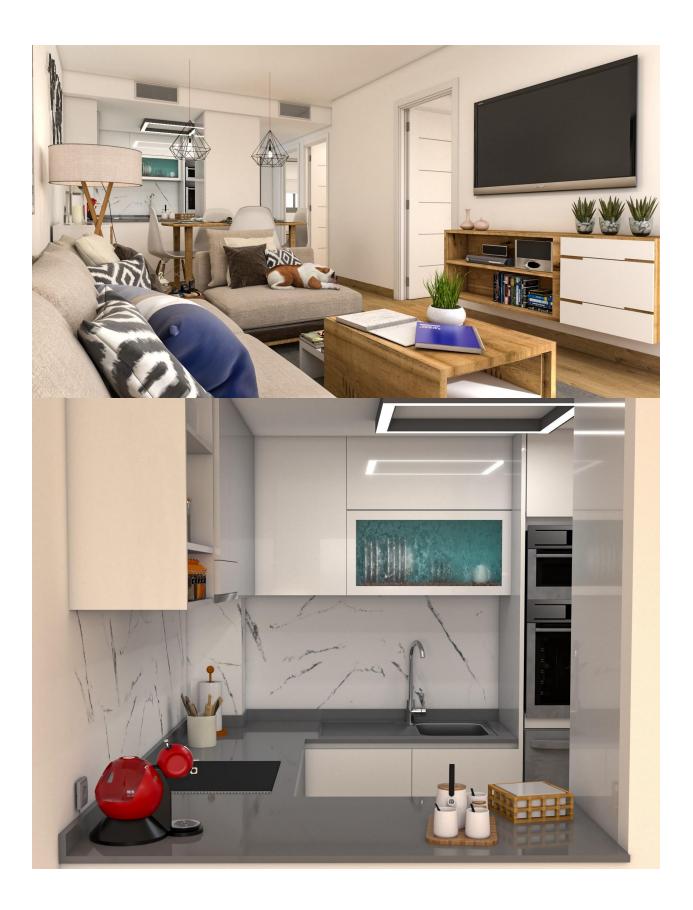

## **DESCRIPTION**

NEW BUILD RESIDENTIAL COMPLEX IN LOS ALTOS New Build residential complex in Los Altos, Orihuela Costa. Gated complex consist of bungalows, apartments and penthouses, all with 2 bedrooms, 2 bathrooms, open plan kitchen with the lounge area, fitted wardrobes, terraces, storage room and parking. Ground floor bungalows will have a semi-basement area destined to garage, the access to the garage will be made from the outside through an automatic door, top floor bungalows and penthouses will have private solarium, middle floor apartments - nice terraces. The Residential will have a swimming pool with separate areas for adults and children, a garden area around the pool with a pergola, toilets next to the pool, an open and covered social area with benches where you can enjoy eating with family and friends, and an enclosed gym and social area. The enclosed social area will have toilets and shower. Residential will also have a covered parking area, in which each home will have a linked parking space, equipped with preinstallation for charging electric vehicles, except for the ground floor bungalows which will have their own parking. New Build Residential complex is located in a great area, in current expansion, close to the beaches of Torrevieja,