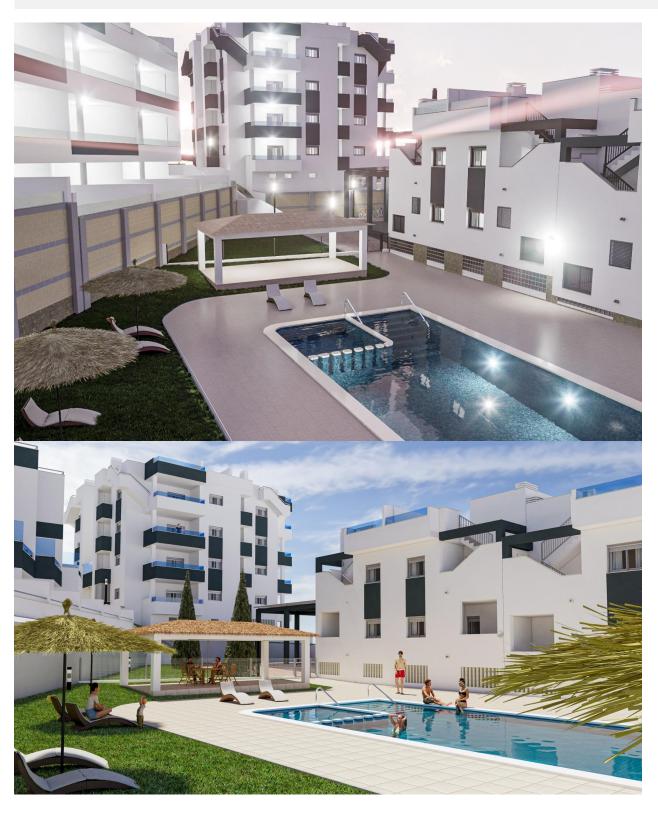

## **DESCRIPTION**

NEW BUILD RESIDENTIAL COMPLEX IN LOS ALTOS New Build residential complex in Los Altos, Orihuela Costa. Gated complex consist of bungalows, apartments and penthouses, all with 2 bedrooms, 2 bathrooms, open plan kitchen with the lounge area, fitted wardrobes, terraces, storage room and parking. Ground floor bungalows will have a semi-basement area destined to garage, the access to the garage will be made from the outside through an automatic door, top floor bungalows and penthouses will have private solarium, middle floor apartments - nice terraces. The Residential will have a swimming pool with separate areas for adults and children, a garden area around the pool with a pergola, toilets next to the pool, an open and covered social area with benches where you can enjoy eating with family and friends, and an enclosed gym and social area. The enclosed social area will have toilets and shower. Residential will also have a covered parking area, in which each home will have a linked parking space, equipped with preinstallation for charging electric vehicles, except for the ground floor bungalows which will have their own parking. New Build Residential complex is located in a great area, in current expansion, close to the beaches of Torrevieja,

Punta Prima and Playa Flamenca. The Residential is also very close to the Laguna Rosa of Torrevieja which is part of the Natural Park of the Lagunas de la Mata and Torrevieja, and is a great area for walking and enjoying the beautiful and unusual landscape Residential is surrounded by all the necessary services, and leisure areas and places: it has supermarkets a few minutes away, the La Zenia shopping center is 8 minutes away, the Torrevieja Hospital is 7 minutes away, the Villamartin golf course is only 7 minutes from the Residential, and also has numerous restaurants and cafes nearby. In addition, the Residential is very close to the Mediterranean Highway, which allows you to means to reach the Altet airport in Alicante in just 40 minutes. The connection with the international airport of Murcia is also good, being able to make the journey to it in 42 minutes