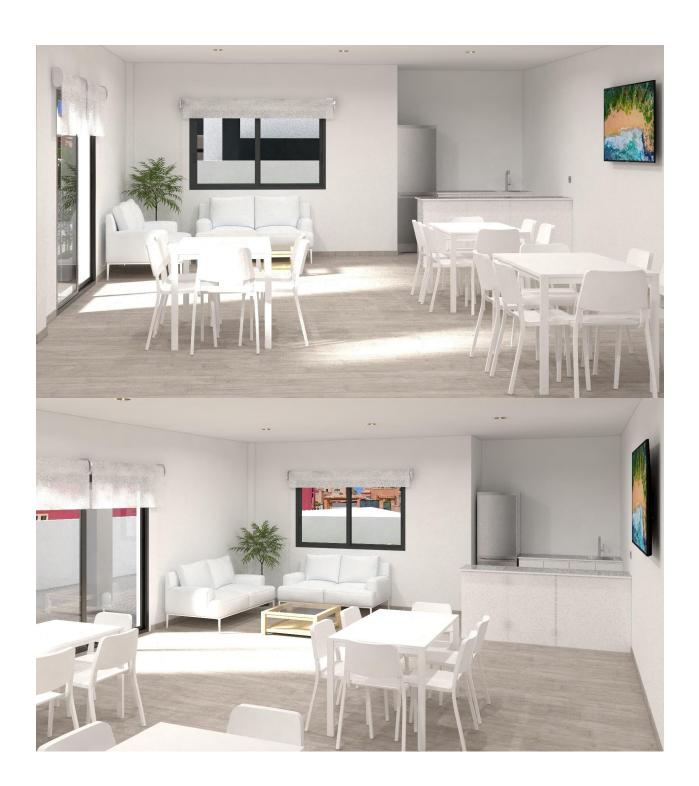

## **DESCRIPTION**

NEW BUILD RESIDENTIAL COMPLEX IN LOS ALTOS New Build residential complex in Los Altos, Orihuela Costa. Gated complex consist of bungalows, apartments and penthouses, all with 2 bedrooms, 2 bathrooms, open plan kitchen with the lounge area, fitted wardrobes, terraces, storage room and parking. Ground floor bungalows will have a semi-basement area destined to garage, the access to the garage will be made from the outside through an automatic door, top floor bungalows and penthouses will have private solarium, middle floor apartments - nice terraces. The Residential will have a swimming pool with separate areas for adults and children, a garden area around the pool with a pergola, toilets next to the pool, an open and covered social area with benches where you can enjoy eating with family and friends, and an enclosed gym and social area. The enclosed social area will have toilets and shower. Residential will also have a covered parking area, in which each home will have a linked parking space, equipped with preinstallation for charging electric vehicles, except for the ground floor bungalows which will have their own parking. New Build Residential complex is located in a great area, in current expansion, close to the beaches of Torrevieja,