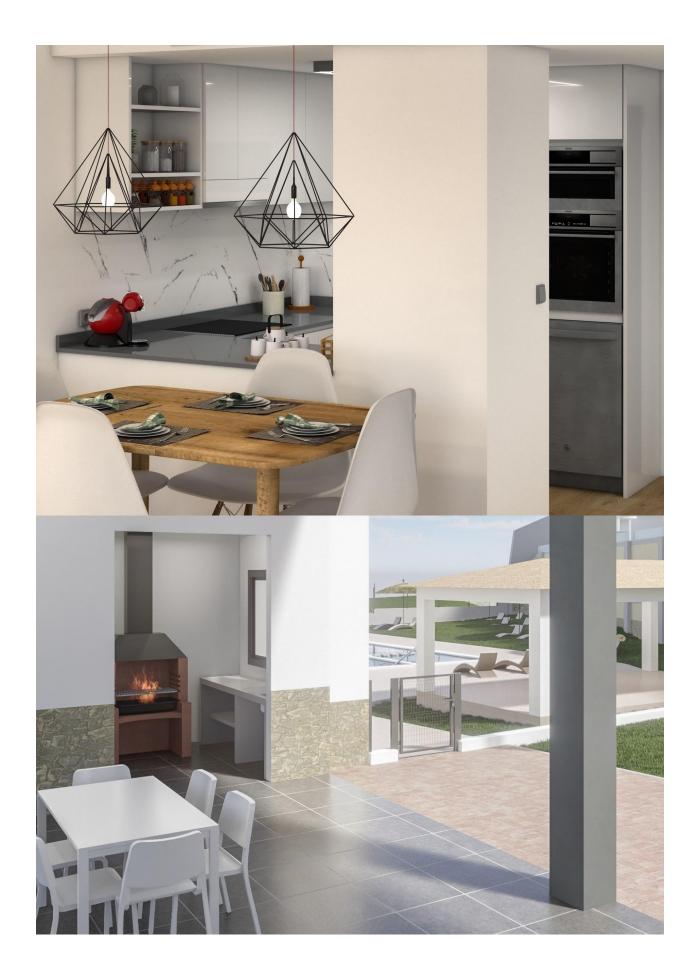

## **DESCRIPTION**

NEW BUILD RESIDENTIAL COMPLEX IN LOS ALTOS New Build residential complex in Los Altos, Orihuela Costa. Gated complex consist of bungalows, apartments and penthouses, all with 2 bedrooms, 2 bathrooms, open plan kitchen with the lounge area, fitted wardrobes, terraces, storage room and parking. Ground floor bungalows will have a semi-basement area destined to garage, the access to the garage will be made from the outside through an automatic door, top floor bungalows and penthouses will have private solarium, middle floor apartments - nice terraces. The Residential will have a swimming pool with separate areas for adults and children, a garden area around the pool with a pergola, toilets next to the pool, an open and covered social area with benches where you can enjoy eating with family and friends, and an enclosed gym and social area. The enclosed social area will have toilets and shower. Residential will also have a covered parking area, in which each home will have a linked parking space, equipped with preinstallation for charging electric vehicles, except for the ground floor bungalows which will have their own parking. New Build Residential complex is located in a great area, in current expansion, close to the beaches of Torrevieja,