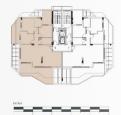

## ÁTICO A impar

3 dormitorios

| I. ESTAR-COMEDOR-COCTIVA       | 5.U. 43,231112           |
|--------------------------------|--------------------------|
| 2. PASO                        | s.u. 2,85 m2             |
| 3. DORMITORIO 01               | s.u. 11.60 m2            |
| 4. DORMITORIO 02               | s.u. 9.20 m2             |
| 5 DORMITORIO 03                | s.u. 8.60 m2             |
| 6. BAÑO 01                     | s.u. 3.35 m2             |
| 7. BAÑO 02                     | s.u. 4,85 m <sup>2</sup> |
| Total Superficie util interior | 85,70 m2                 |
| TERRAZA 1                      | s.u. 26,45 m2            |
| TERRAZA 2                      | s.u. 11,95 m2            |
| TERRAZA 3                      | s.u. 8,35 m2             |
| Total Superficie util terrazas | 46,75 m2                 |
| Sup. construida apto.          | s.u. 98,40 m2            |
| Sup. terrazas                  | s.u. 46,75 m2            |
| TOTAL CONSTRUIDA               | 145.15 m2                |