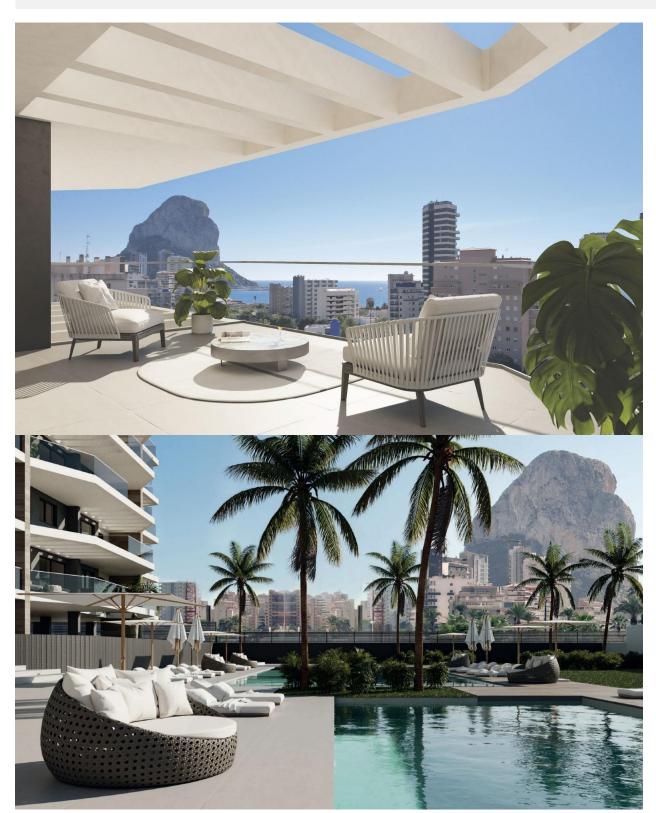

## **DESCRIPTION**

NEW BUILD APARTMENTS IN CALPE New Build residential complex of 2 and 3 bedrooms apartments with large terraces in Calpe. Two towers of 12 floors with beautiful apartments with views of the sea and the salt lake of Calpe. A light-filled house, in harmony with nature, with an open plan kitchen with living room, fitted wardrobes, spacious terraces and sea views. Each apartment has underground parking space. Large common area with 2 large swimming pools, one of them with a beach-type entrance, Sun lounger area with artificial grass, Children's play area, Paddle tennis court, Bicycle parking area, Garden areas. Calpe enjoys a privileged microclimate while the residential located just 200 metres from El Arenal Beach. An ideal spot to revel in the peace, quiet and blue of the sea. With your loved ones, check out everything it has to offer: underwater activities where you can discover the Mediterranean's flora and fauna while practising all kinds of water sports at international schools. Calpe, one of the towns of La Marina Alta, lies on the northern