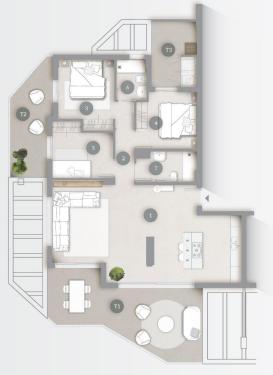

## ÁTICO A impar

3 dormitorios

| I. ESTAR-COMEDOR-COCTIVA       | 5.U. 43,231112           |
|--------------------------------|--------------------------|
| 2. PASO                        | s.u. 2,85 m2             |
| 3. DORMITORIO 01               | s.u. 11.60 m2            |
| 4. DORMITORIO 02               | s.u. 9.20 m2             |
| 5 DORMITORIO 03                | s.u. 8.60 m2             |
| 6. BAÑO 01                     | s.u. 3.35 m2             |
| 7. BAÑO 02                     | s.u. 4,85 m <sup>2</sup> |
| Total Superficie util interior | 85,70 m2                 |
| TERRAZA 1                      | s.u. 26,45 m2            |
| TERRAZA 2                      | s.u. 11,95 m2            |
| TERRAZA 3                      | s.u. 8,35 m2             |
| Total Superficie util terrazas | 46,75 m2                 |
| Sup. construida apto.          | s.u. 98,40 m2            |
| Sup. terrazas                  | s.u. 46,75 m2            |
| TOTAL CONSTRUIDA               | 145.15 m2                |