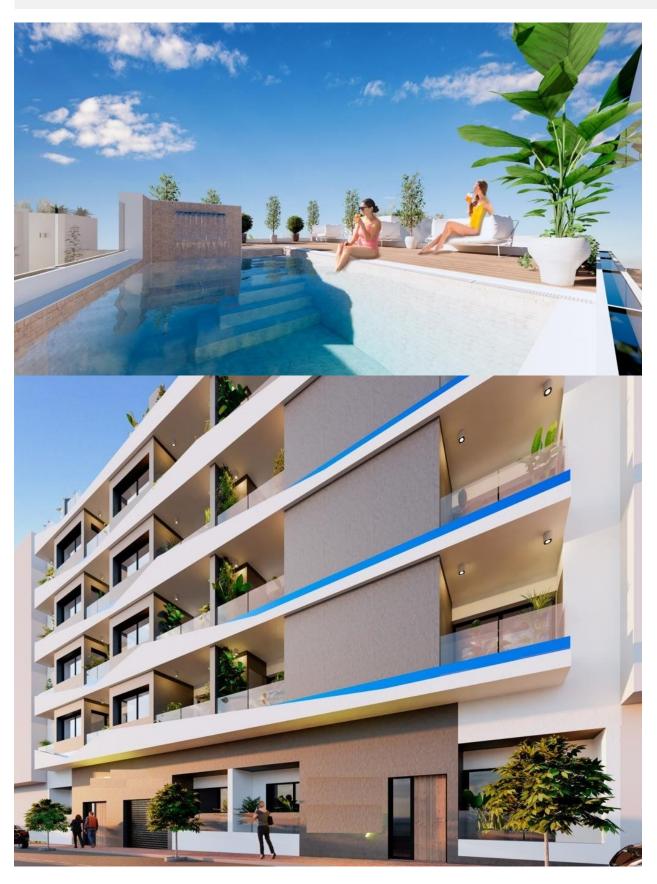

## **DESCRIPTION**

NEW BUILD APARTMENTS AND PENTHOUSES IN TORREVIEJA New Build privileged building just 350 metres from El Cura beach in Torrevieja, offering 29 flats and penthouses with 1 or 2 bedrooms and a rooftop swimming pool. Enjoy the sea views from the rooftop terrace of this modern building, where you will have access to a swimming pool with a waterfall and a relaxation area to unwind and make the most of the sunny days. There is an optional garage space and storage room at an extra cost. The flats are distributed from ground floor to fifth floor. All flats have a cosy terrace that invites the fresh air and sunlight, where you can relax and enjoy the first sip of coffee in the morning. Most of the flats have 2 bedrooms and 2 bathrooms, except one of the penthouses, which has 1 bedroom and 1 bathroom. All feature an open plan design with kitchens integrated into the spacious living/dining areas, as well as bright interiors and glass balustrades. Torrevieja is a Spanish town in the province of Alicante, on the Costa Blanca. It is known for its typically Mediterranean climate and coastline. It has boardwalks with resorts along its sandy beaches. The small Museum of the Sea and Salt houses