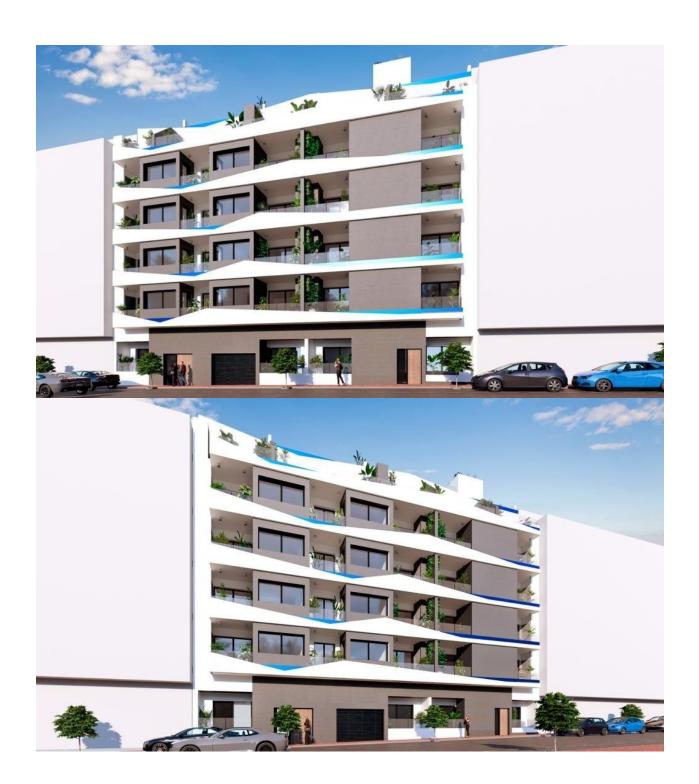

## **DESCRIPTION**

NEW BUILD APARTMENTS AND PENTHOUSES IN TORREVIEJA New Build privileged building just 350 metres from El Cura beach in Torrevieja, offering 29 flats and penthouses with 1 or 2 bedrooms and a rooftop swimming pool. Enjoy the sea views from the rooftop terrace of this modern building, where you will have access to a swimming pool with a waterfall and a relaxation area to unwind and make the most of the sunny days. There is an optional garage space and storage room at an extra cost. The flats are distributed from ground floor to fifth floor. All flats have a cosy terrace that invites the fresh air and sunlight, where you can relax and enjoy the first sip of coffee in the morning. Most of the flats have 2 bedrooms and 2 bathrooms, except one of the penthouses, which has 1 bedroom and 1 bathroom. All feature an open plan design with kitchens integrated into the spacious living/dining areas, as well as bright interiors and glass balustrades. Torrevieja is a Spanish town in the province of Alicante, on the Costa Blanca. It is known for its typically Mediterranean climate and coastline. It has boardwalks with resorts along its sandy beaches. The small Museum of the Sea and Salt houses