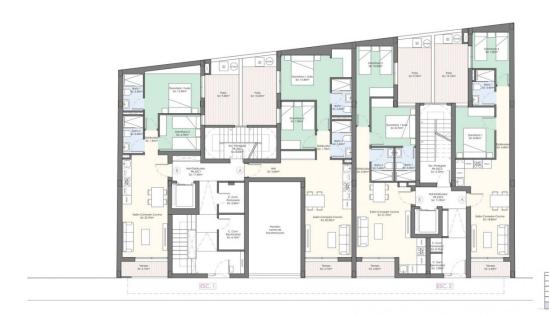

## **DESCRIPTION**

NEW BUILD APARTMENTS AND PENTHOUSES IN TORREVIEJA New Build privileged building just 350 metres from El Cura beach in Torrevieja, offering 29 flats and penthouses with 1 or 2 bedrooms and a rooftop swimming pool. Enjoy the sea views from the rooftop terrace of this modern building, where you will have access to a swimming pool with a waterfall and a relaxation area to unwind and make the most of the sunny days. There is an optional garage space and storage room at an extra cost. The flats are distributed from ground floor to fifth floor. All flats have a cosy terrace that invites the fresh air and sunlight, where you can relax and enjoy the first sip of coffee in the morning. Most of the flats have 2 bedrooms and 2 bathrooms, except one of the penthouses, which has 1 bedroom and 1 bathroom. All feature an open plan design with kitchens integrated into the spacious living/dining areas, as well as bright interiors and glass balustrades. Torrevieja is a Spanish town in the province of Alicante, on the Costa Blanca. It is known for its typically Mediterranean climate and coastline. It has boardwalks with resorts along its sandy beaches. The small Museum of the Sea and Salt houses