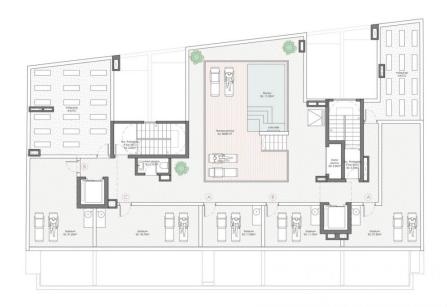

## **DESCRIPTION**

NEW BUILD APARTMENTS AND PENTHOUSES IN TORREVIEJA New Build privileged building just 350 metres from El Cura beach in Torrevieja, offering 29 flats and penthouses with 1 or 2 bedrooms and a rooftop swimming pool. Enjoy the sea views from the rooftop terrace of this modern building, where you will have access to a swimming pool with a waterfall and a relaxation area to unwind and make the most of the sunny days. There is an optional garage space and storage room at an extra cost. The flats are distributed from ground floor to fifth floor. All flats have a cosy terrace that invites the fresh air and sunlight, where you can relax and enjoy the first sip of coffee in the morning. Most of the flats have 2 bedrooms and 2 bathrooms, except one of the penthouses, which has 1 bedroom and 1 bathroom. All feature an open plan design with kitchens integrated into the spacious living/dining areas, as well as bright interiors and glass balustrades. Torrevieja is a Spanish town in the province of Alicante, on the Costa Blanca. It is known for its typically Mediterranean climate and coastline. It has boardwalks with resorts along its sandy beaches. The small Museum of the Sea and Salt houses