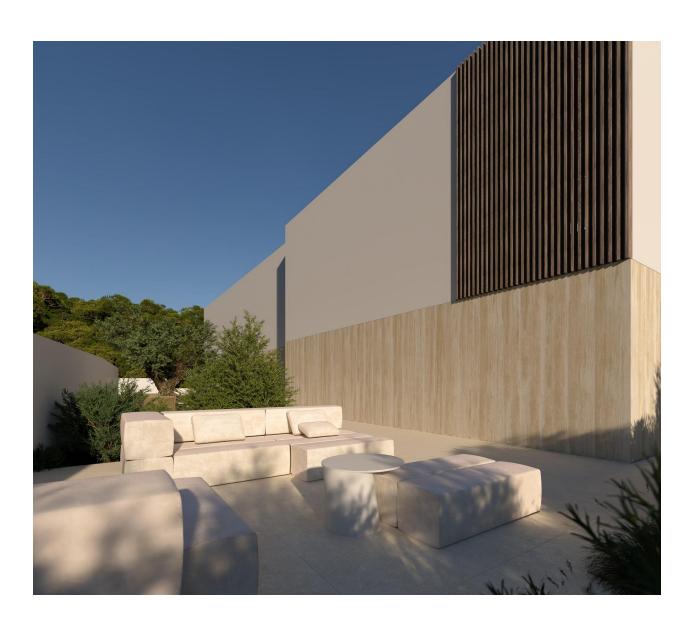

## **DESCRIPTION**

NEW BUILD VILLA IN MORAIRA New Build Luxury villa located in Moraira in the exclusive area called Moravit. The plot, of considerable size, specifically 1,412 m2, has sea views from both floors, as well as open views of the pine forest. The house is of an exquisite design with high-quality interior finishes. It has a double garage plus a covered parking space, 4 bedrooms, five bathrooms (one exterior) and a guest toilet, a chillout area on the top floor with unbeatable views of the sea, a large area in the basement to finish at the customer's pleasure (in part

said finishing is not included), summer kitchen. The covered constructed area is 680 m2 plus 222 m2 of terraces. The pool is 11m and is overflowing with the water flush with the terrace. Of course, it includes a modern kitchen with an island all electrical appliances, an Aerothermal air conditioning system (underfloor heating and ducted air conditioning), bathroom furniture, built-in wall taps, technical led lighting, large-format porcelain floors, a complete garden with automatic irrigation system etc. Located near the beach, shops, restaurants and services, all less than 1km away. It is a quiet area, being the last house in a cul-de-sac. Moraira is a small town with good restaurants, bars and plenty of supermarkets around. There is a very pleasant beach right next to town that is great for families. The seafront offers tremendous views of Penon Ifach across the bay in Calpe. The coast road getting there is well worth doing with some spectacular views. Moraira situated about 1 hour 15 minutes North up the A7 from Alicante airport its fairly easy to get to. It's about the same distance or a little less South from Valencia airport.