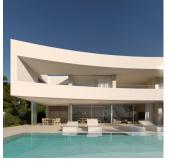

## **DESCRIPTION**

NEW BUILD VILLA IN MORAIRA New Build Luxury villa located in Moraira in the exclusive area called Moravit. The plot, of considerable size, specifically 1,412 m2, has sea views from both floors, as well as open views of the pine forest. The house is of an exquisite design with high-quality interior finishes. It has a double garage plus a covered parking space, 4 bedrooms, five bathrooms (one exterior) and a guest toilet, a chillout area on the top floor with unbeatable views of the sea, a large area in the basement to finish at the customer's pleasure (in part

said finishing is not included), summer kitchen. The covered constructed area is 680 m2 plus 222 m2 of terraces. The pool is 11m and is overflowing with the water flush with the terrace. Of course, it includes a modern kitchen with an island all electrical appliances, an Aerothermal air conditioning system (underfloor heating and ducted air conditioning), bathroom furniture, built-in wall taps, technical led lighting, large-format porcelain floors, a complete garden with automatic irrigation system etc. Located near the beach, shops, restaurants and services, all less than 1km away. It is a quiet area, being the last house in a cul-de-sac. Moraira is a small town with good restaurants, bars and plenty of supermarkets around. There is a very pleasant beach right next to town that is great for families. The seafront offers tremendous views of Penon Ifach across the bay in Calpe. The coast road getting there is well worth doing with some spectacular views. Moraira situated about 1 hour 15 minutes North up the A7 from Alicante airport its fairly easy to get to. It's about the same distance or a little less South from Valencia airport.