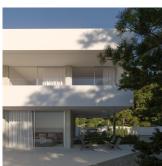

## **DESCRIPTION**

NEW BUILD VILLA IN MORAIRA New Build Luxury villa located in Moraira in the exclusive area called Moravit. The plot, of considerable size, specifically 1,412 m2, has sea views from both floors, as well as open views of the pine forest. The house is of an exquisite design with high-quality interior finishes. It has a double garage plus a covered parking space, 4 bedrooms, five bathrooms (one exterior) and a guest toilet, a chillout area on the top floor with unbeatable views of the sea, a large area in the basement to finish at the customer's pleasure (in part

said finishing is not included), summer kitchen. The covered constructed area is 680 m2 plus 222 m2 of terraces. The pool is 11m and is overflowing with the water flush with the terrace. Of course, it includes a modern kitchen with an island all electrical appliances, an Aerothermal air conditioning system (underfloor heating and ducted air conditioning), bathroom furniture, built-in wall taps, technical led lighting, large-format porcelain floors, a complete garden with automatic irrigation system etc. Located near the beach, shops, restaurants and services, all less than 1km away. It is a quiet area, being the last house in a cul-de-sac. Moraira is a small town with good restaurants, bars and plenty of supermarkets around. There is a very pleasant beach right next to town that is great for families. The seafront offers tremendous views of Penon Ifach across the bay in Calpe. The coast road getting there is well worth doing with some spectacular views. Moraira situated about 1 hour 15 minutes North up the A7 from Alicante airport its fairly easy to get to. It's about the same distance or a little less South from Valencia airport.