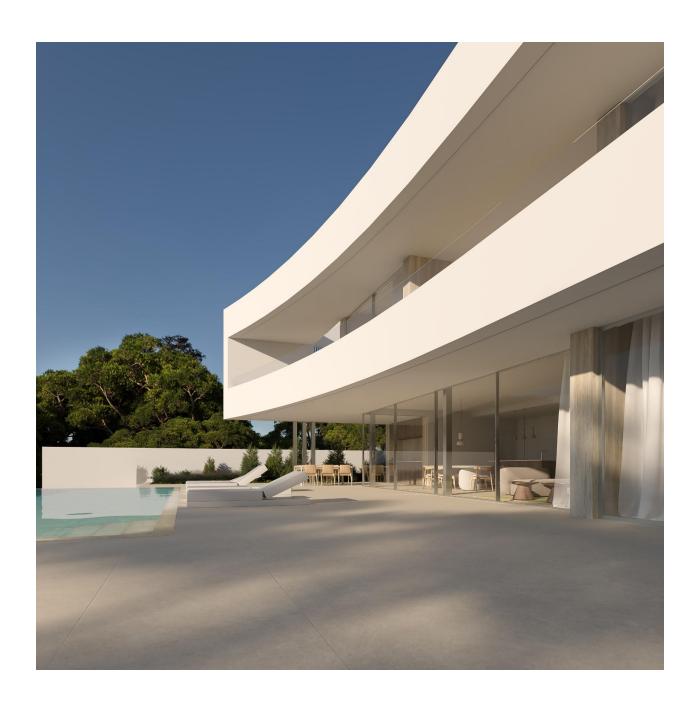

## **DESCRIPTION**

NEW BUILD VILLA IN MORAIRA New Build Luxury villa located in Moraira in the exclusive area called Moravit. The plot, of considerable size, specifically 1,412 m2, has sea views from both floors, as well as open views of the pine forest. The house is of an exquisite design with high-quality interior finishes. It has a double garage plus a covered parking space, 4 bedrooms, five bathrooms (one exterior) and a guest toilet, a chillout area on the top floor with unbeatable views of the sea, a large area in the basement to finish at the customer's pleasure (in part

said finishing is not included), summer kitchen. The covered constructed area is 680 m2 plus 222 m2 of terraces. The pool is 11m and is overflowing with the water flush with the terrace. Of course, it includes a modern kitchen with an island all electrical appliances, an Aerothermal air conditioning system (underfloor heating and ducted air conditioning), bathroom furniture, built-in wall taps, technical led lighting, large-format porcelain floors, a complete garden with automatic irrigation system etc. Located near the beach, shops, restaurants and services, all less than 1km away. It is a quiet area, being the last house in a cul-de-sac. Moraira is a small town with good restaurants, bars and plenty of supermarkets around. There is a very pleasant beach right next to town that is great for families. The seafront offers tremendous views of Penon Ifach across the bay in Calpe. The coast road getting there is well worth doing with some spectacular views. Moraira situated about 1 hour 15 minutes North up the A7 from Alicante airport its fairly easy to get to. It's about the same distance or a little less South from Valencia airport.