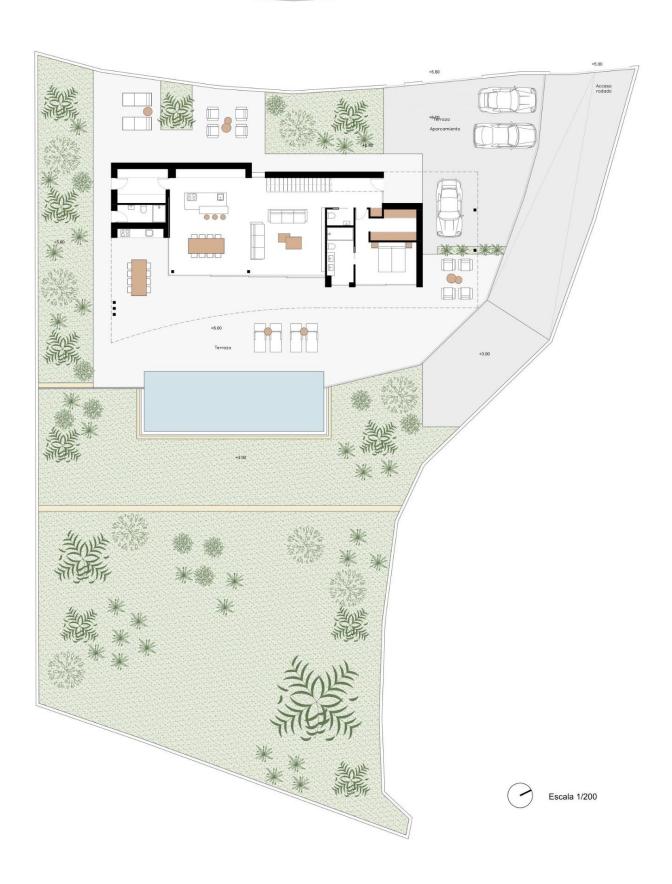

## **DESCRIPTION**

NEW BUILD VILLA IN MORAIRA New Build Luxury villa located in Moraira in the exclusive area called Moravit. The plot, of considerable size, specifically 1,412 m2, has sea views from both floors, as well as open views of the pine forest. The house is of an exquisite design with high-quality interior finishes. It has a double garage plus a covered parking space, 4 bedrooms, five bathrooms (one exterior) and a guest toilet, a chillout area on the top floor with unbeatable views of the sea, a large area in the basement to finish at the customer's pleasure (in part

said finishing is not included), summer kitchen. The covered constructed area is 680 m2 plus 222 m2 of terraces. The pool is 11m and is overflowing with the water flush with the terrace. Of course, it includes a modern kitchen with an island all electrical appliances, an Aerothermal air conditioning system (underfloor heating and ducted air conditioning), bathroom furniture, built-in wall taps, technical led lighting, large-format porcelain floors, a complete garden with automatic irrigation system etc. Located near the beach, shops, restaurants and services, all less than 1km away. It is a quiet area, being the last house in a cul-de-sac. Moraira is a small town with good restaurants, bars and plenty of supermarkets around. There is a very pleasant beach right next to town that is great for families. The seafront offers tremendous views of Penon Ifach across the bay in Calpe. The coast road getting there is well worth doing with some spectacular views. Moraira situated about 1 hour 15 minutes North up the A7 from Alicante airport its fairly easy to get to. It's about the same distance or a little less South from Valencia airport.