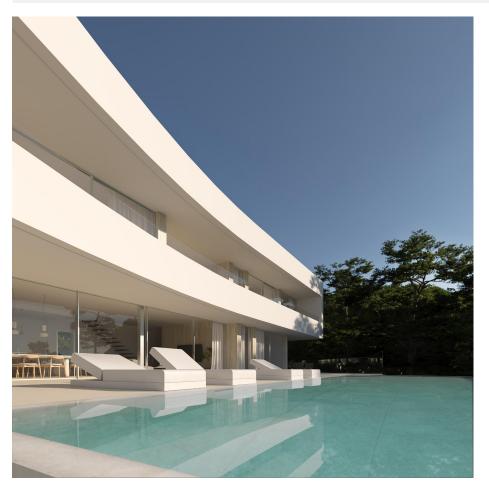

## **DESCRIPTION**

NEW BUILD VILLA IN MORAIRA New Build Luxury villa located in Moraira in the exclusive area called Moravit. The plot, of considerable size, specifically 1,412 m2, has sea views from both floors, as well as open views of the pine forest. The house is of an exquisite design with high-quality interior finishes. It has a double garage plus a covered parking space, 4 bedrooms, five bathrooms (one exterior) and a guest toilet, a chillout area on the top floor with unbeatable views of the sea, a large area in the basement to finish at the customer's pleasure (in part

said finishing is not included), summer kitchen. The covered constructed area is 680 m2 plus 222 m2 of terraces. The pool is 11m and is overflowing with the water flush with the terrace. Of course, it includes a modern kitchen with an island all electrical appliances, an Aerothermal air conditioning system (underfloor heating and ducted air conditioning), bathroom furniture, built-in wall taps, technical led lighting, large-format porcelain floors, a complete garden with automatic irrigation system etc. Located near the beach, shops, restaurants and services, all less than 1km away. It is a quiet area, being the last house in a cul-de-sac. Moraira is a small town with good restaurants, bars and plenty of supermarkets around. There is a very pleasant beach right next to town that is great for families. The seafront offers tremendous views of Penon Ifach across the bay in Calpe. The coast road getting there is well worth doing with some spectacular views. Moraira situated about 1 hour 15 minutes North up the A7 from Alicante airport its fairly easy to get to. It's about the same distance or a little less South from Valencia airport.