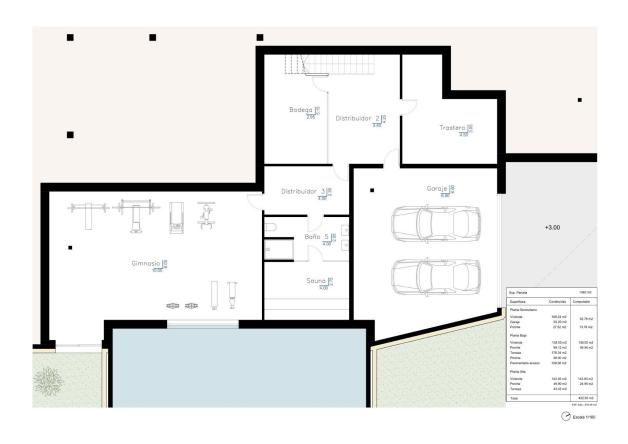

## **DESCRIPTION**

NEW BUILD VILLA IN MORAIRA New Build Luxury villa located in Moraira in the exclusive area called Moravit. The plot, of considerable size, specifically 1,412 m2, has sea views from both floors, as well as open views of the pine forest. The house is of an exquisite design with high-quality interior finishes. It has a double garage plus a covered parking space, 4 bedrooms, five bathrooms (one exterior) and a guest toilet, a chillout area on the top floor with unbeatable views of the sea, a large area in the basement to finish at the customer's pleasure (in part

said finishing is not included), summer kitchen. The covered constructed area is 680 m2 plus 222 m2 of terraces. The pool is 11m and is overflowing with the water flush with the terrace. Of course, it includes a modern kitchen with an island all electrical appliances, an Aerothermal air conditioning system (underfloor heating and ducted air conditioning), bathroom furniture, built-in wall taps, technical led lighting, large-format porcelain floors, a complete garden with automatic irrigation system etc. Located near the beach, shops, restaurants and services, all less than 1km away. It is a quiet area, being the last house in a cul-de-sac. Moraira is a small town with good restaurants, bars and plenty of supermarkets around. There is a very pleasant beach right next to town that is great for families. The seafront offers tremendous views of Penon Ifach across the bay in Calpe. The coast road getting there is well worth doing with some spectacular views. Moraira situated about 1 hour 15 minutes North up the A7 from Alicante airport its fairly easy to get to. It's about the same distance or a little less South from Valencia airport.