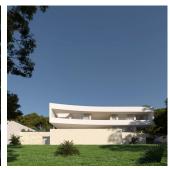

## **DESCRIPTION**

NEW BUILD VILLA IN MORAIRA New Build Luxury villa located in Moraira in the exclusive area called Moravit. The plot, of considerable size, specifically 1,412 m2, has sea views from both floors, as well as open views of the pine forest. The house is of an exquisite design with high-quality interior finishes. It has a double garage plus a covered parking space, 4 bedrooms, five bathrooms (one exterior) and a guest toilet, a chillout area on the top floor with unbeatable views of the sea, a large area in the basement to finish at the customer's pleasure (in part

said finishing is not included), summer kitchen. The covered constructed area is 680 m2 plus 222 m2 of terraces. The pool is 11m and is overflowing with the water flush with the terrace. Of course, it includes a modern kitchen with an island all electrical appliances, an Aerothermal air conditioning system (underfloor heating and ducted air conditioning), bathroom furniture, built-in wall taps, technical led lighting, large-format porcelain floors, a complete garden with automatic irrigation system etc. Located near the beach, shops, restaurants and services, all less than 1km away. It is a quiet area, being the last house in a cul-de-sac. Moraira is a small town with good restaurants, bars and plenty of supermarkets around. There is a very pleasant beach right next to town that is great for families. The seafront offers tremendous views of Penon Ifach across the bay in Calpe. The coast road getting there is well worth doing with some spectacular views. Moraira situated about 1 hour 15 minutes North up the A7 from Alicante airport its fairly easy to get to. It's about the same distance or a little less South from Valencia airport.