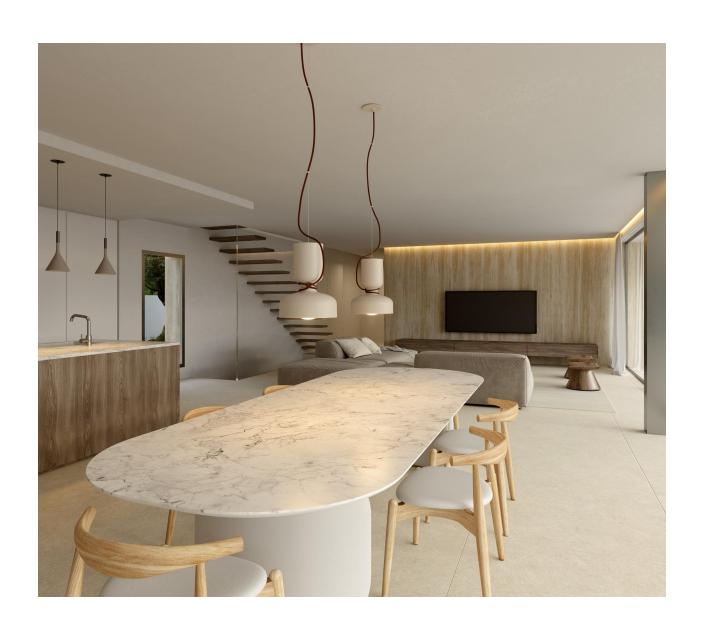

## **DESCRIPTION**

NEW BUILD VILLA IN MORAIRA New Build Luxury villa located in Moraira in the exclusive area called Moravit. The plot, of considerable size, specifically 1,412 m2, has sea views from both floors, as well as open views of the pine forest. The house is of an exquisite design with high-quality interior finishes. It has a double garage plus a covered parking space, 4 bedrooms, five bathrooms (one exterior) and a guest toilet, a chillout area on the top floor with unbeatable views of the sea, a large area in the basement to finish at the customer's pleasure (in part

said finishing is not included), summer kitchen. The covered constructed area is 680 m2 plus 222 m2 of terraces. The pool is 11m and is overflowing with the water flush with the terrace. Of course, it includes a modern kitchen with an island all electrical appliances, an Aerothermal air conditioning system (underfloor heating and ducted air conditioning), bathroom furniture, built-in wall taps, technical led lighting, large-format porcelain floors, a complete garden with automatic irrigation system etc. Located near the beach, shops, restaurants and services, all less than 1km away. It is a quiet area, being the last house in a cul-de-sac. Moraira is a small town with good restaurants, bars and plenty of supermarkets around. There is a very pleasant beach right next to town that is great for families. The seafront offers tremendous views of Penon Ifach across the bay in Calpe. The coast road getting there is well worth doing with some spectacular views. Moraira situated about 1 hour 15 minutes North up the A7 from Alicante airport its fairly easy to get to. It's about the same distance or a little less South from Valencia airport.