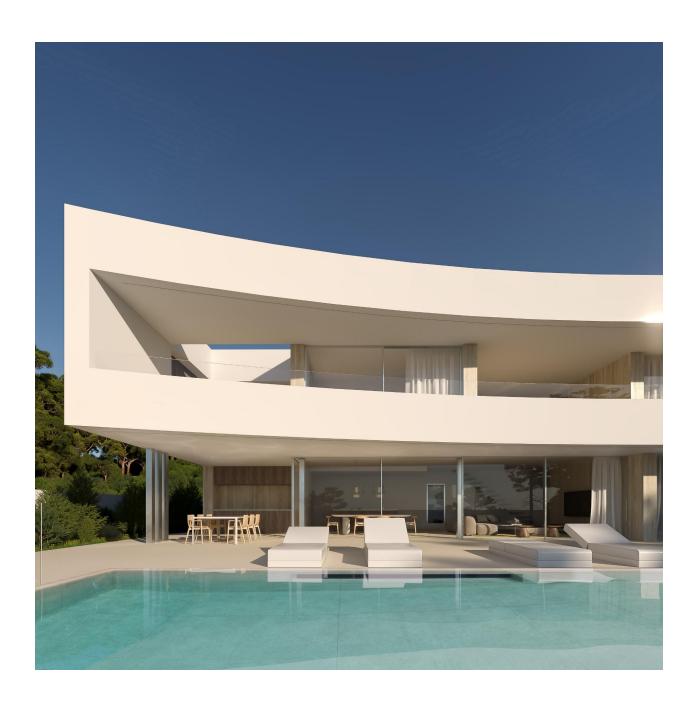

## **DESCRIPTION**

NEW BUILD VILLA IN MORAIRA New Build Luxury villa located in Moraira in the exclusive area called Moravit. The plot, of considerable size, specifically 1,412 m2, has sea views from both floors, as well as open views of the pine forest. The house is of an exquisite design with high-quality interior finishes. It has a double garage plus a covered parking space, 4 bedrooms, five bathrooms (one exterior) and a guest toilet, a chillout area on the top floor with unbeatable views of the sea, a large area in the basement to finish at the customer's pleasure (in part

said finishing is not included), summer kitchen. The covered constructed area is 680 m2 plus 222 m2 of terraces. The pool is 11m and is overflowing with the water flush with the terrace. Of course, it includes a modern kitchen with an island all electrical appliances, an Aerothermal air conditioning system (underfloor heating and ducted air conditioning), bathroom furniture, built-in wall taps, technical led lighting, large-format porcelain floors, a complete garden with automatic irrigation system etc. Located near the beach, shops, restaurants and services, all less than 1km away. It is a quiet area, being the last house in a cul-de-sac. Moraira is a small town with good restaurants, bars and plenty of supermarkets around. There is a very pleasant beach right next to town that is great for families. The seafront offers tremendous views of Penon Ifach across the bay in Calpe. The coast road getting there is well worth doing with some spectacular views. Moraira situated about 1 hour 15 minutes North up the A7 from Alicante airport its fairly easy to get to. It's about the same distance or a little less South from Valencia airport.