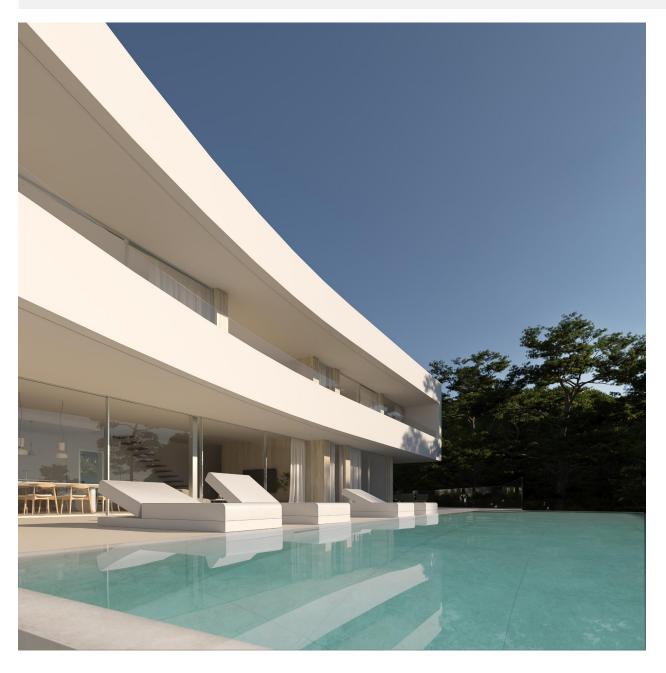

## **DESCRIPTION**

NEW BUILD VILLA IN MORAIRA New Build Luxury villa located in Moraira in the exclusive area called Moravit. The plot, of considerable size, specifically 1,412 m2, has sea views from both floors, as well as open views of the pine forest. The house is of an exquisite design with high-quality interior finishes. It has a double garage plus a covered parking space, 4 bedrooms, five bathrooms (one exterior) and a guest toilet, a chillout area on the top floor with unbeatable views of the sea, a large area in the basement to finish at the customer's pleasure (in part

said finishing is not included), summer kitchen. The covered constructed area is 680 m2 plus 222 m2 of terraces. The pool is 11m and is overflowing with the water flush with the terrace. Of course, it includes a modern kitchen with an island all electrical appliances, an Aerothermal air conditioning system (underfloor heating and ducted air conditioning), bathroom furniture, built-in wall taps, technical led lighting, large-format porcelain floors, a complete garden with automatic irrigation system etc. Located near the beach, shops, restaurants and services, all less than 1km away. It is a quiet area, being the last house in a cul-de-sac. Moraira is a small town with good restaurants, bars and plenty of supermarkets around. There is a very pleasant beach right next to town that is great for families. The seafront offers tremendous views of Penon Ifach across the bay in Calpe. The coast road getting there is well worth doing with some spectacular views. Moraira situated about 1 hour 15 minutes North up the A7 from Alicante airport its fairly easy to get to. It's about the same distance or a little less South from Valencia airport.