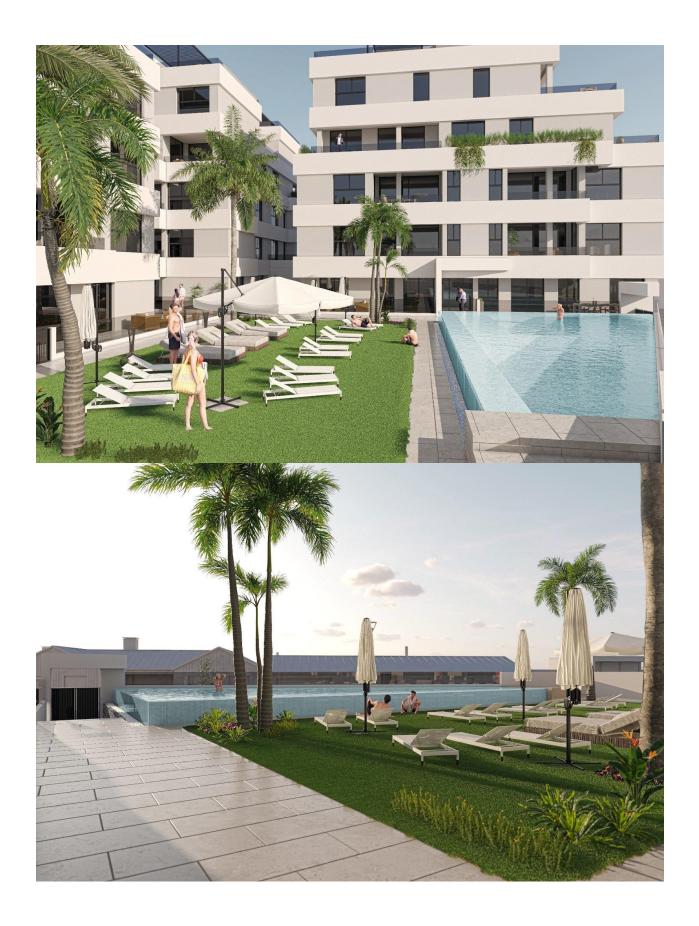

#### **DESCRIPTION**

NEW BUILD RESIDENTIAL IN SAN PEDRO DEL PINATAR New Build residential complex of modern apartments and penthouses in San Pedro Del Pinatar. Apartments and penthouses with 2 and 3 bedrooms, 2 bathrooms, with open plan fully equipped kitchen with white goods -Bosch or Siemens, living area, large terraces, fitted wardrobes, fully equipped bathrooms with underfloor heating, aircon, electric shutters, closed storage, parking space with socket 16 Amp for electric cars. Beautiful communal garden area whit artificial grass and Infinity pool with heat pump. San Pedro del Pinatar's privileged location on the Mar Menor and Mediterranean coastline it attracts those with an interest in sailing and watersports, providing marina mooring and sailing clubs, while the beaches and natural mud baths attract those seeking safe sun, sea and sand. San Pedro del Pinatar has an established community and offers an excellent range of activities, including covered swimming pool and sports facilities, as well as a year round programme of social activities by the pleasant winter weather. The benefits of the mud baths, typical of the region, or the calm waters of the Mar Menor, have favoured the growth of Lo Pagán, which currently has all kind of amenities. In addition, it has an excellent location, just 5 minutes from the Commercial Centre Dos Mares. Murcia/Corvera airport is 30 minutes away and Alicante airport is an hour drive away.