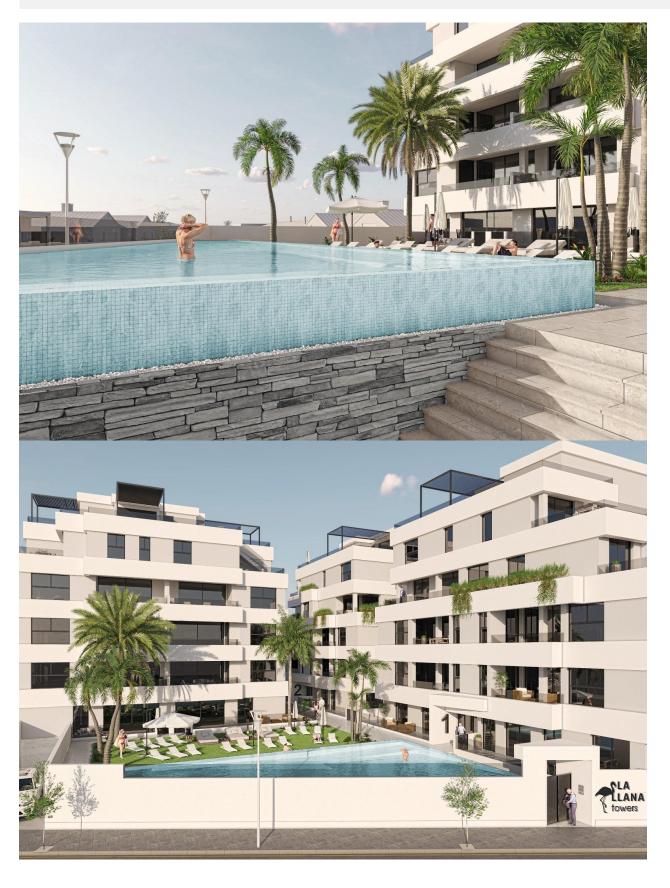

#### **DESCRIPTION**

NEW BUILD RESIDENTIAL IN SAN PEDRO DEL PINATAR New Build residential complex of modern apartments and penthouses in San Pedro Del Pinatar. Apartments and penthouses with 2 and 3 bedrooms, 2 bathrooms, with open plan fully equipped kitchen with white goods -Bosch or Siemens, living area, large terraces, fitted wardrobes, fully equipped bathrooms with underfloor heating, aircon, electric shutters, closed storage, parking space with socket 16 Amp for electric cars. Beautiful communal garden area whit artificial grass and Infinity pool with heat pump. San Pedro del Pinatar's privileged location on the Mar Menor and Mediterranean coastline it attracts those with an interest in sailing and watersports, providing marina mooring and sailing clubs, while the beaches and natural mud baths attract those seeking safe sun, sea and sand. San Pedro del Pinatar has an established community and offers an excellent range of activities, including covered swimming pool and sports facilities, as well as a year round programme of social activities by the pleasant winter weather. The benefits of the mud baths, typical of the region, or the calm waters of the Mar Menor, have favoured the growth of Lo Pagán, which currently has all kind of amenities. In addition, it has an excellent location, just 5 minutes from the Commercial Centre Dos Mares. Murcia/Corvera airport is 30 minutes away and Alicante airport is an hour drive away.