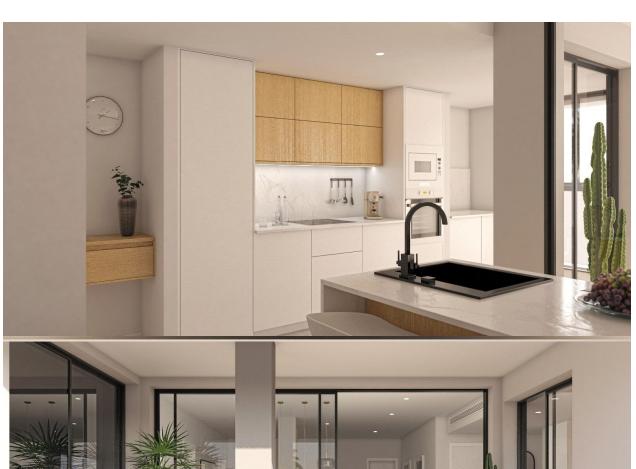

#### **DESCRIPTION**

NEW BUILD RESIDENTIAL IN SAN PEDRO DEL PINATAR New Build residential complex of modern apartments and penthouses in San Pedro Del Pinatar. Apartments and penthouses with 2 and 3 bedrooms, 2 bathrooms, with open plan fully equipped kitchen with white goods -Bosch or Siemens, living area, large terraces, fitted wardrobes, fully equipped bathrooms with underfloor heating, aircon, electric shutters, closed storage, parking space with socket 16 Amp for electric cars. Beautiful communal garden area whit artificial grass and Infinity pool with heat pump. San Pedro del Pinatar's privileged location on the Mar Menor and Mediterranean coastline it attracts those with an interest in sailing and watersports, providing marina mooring and sailing clubs, while the beaches and natural mud baths attract those seeking safe sun, sea and sand. San Pedro del Pinatar has an established community and offers an excellent range of activities, including covered swimming pool and sports facilities, as well as a year round programme of social activities by the pleasant winter weather. The benefits of the mud baths, typical of the region, or the calm waters of the Mar Menor, have favoured the growth of Lo Pagán, which currently has all kind of amenities. In addition, it has an excellent location, just 5 minutes from the Commercial Centre Dos Mares. Murcia/Corvera airport is 30 minutes away and Alicante airport is an hour drive away.