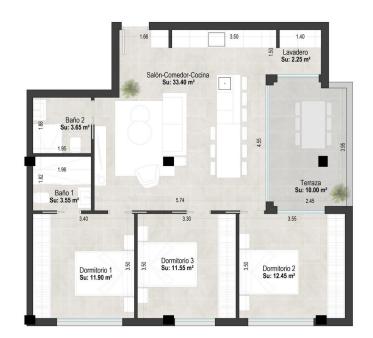

#### **DESCRIPTION**

NEW BUILD RESIDENTIAL IN SAN PEDRO DEL PINATAR New Build residential complex of modern apartments and penthouses in San Pedro Del Pinatar. Apartments and penthouses with 2 and 3 bedrooms, 2 bathrooms, with open plan fully equipped kitchen with white goods -Bosch or Siemens, living area, large terraces, fitted wardrobes, fully equipped bathrooms with underfloor heating, aircon, electric shutters, closed storage, parking space with socket 16 Amp for electric cars. Beautiful communal garden area whit artificial grass and Infinity pool with heat pump. San Pedro del Pinatar's privileged location on the Mar Menor and Mediterranean coastline it attracts those with an interest in sailing and watersports, providing marina mooring and sailing clubs, while the beaches and natural mud baths attract those seeking safe sun, sea and sand. San Pedro del Pinatar has an established community and offers an excellent range of activities, including covered swimming pool and sports facilities, as well as a year round programme of social activities by the pleasant winter weather. The benefits of the mud baths, typical of the region, or the calm waters of the Mar Menor, have favoured the growth of Lo Pagán, which currently has all kind of amenities. In addition, it has an excellent location, just 5 minutes from the Commercial Centre Dos Mares. Murcia/Corvera airport is 30 minutes away and Alicante airport is an hour drive away.