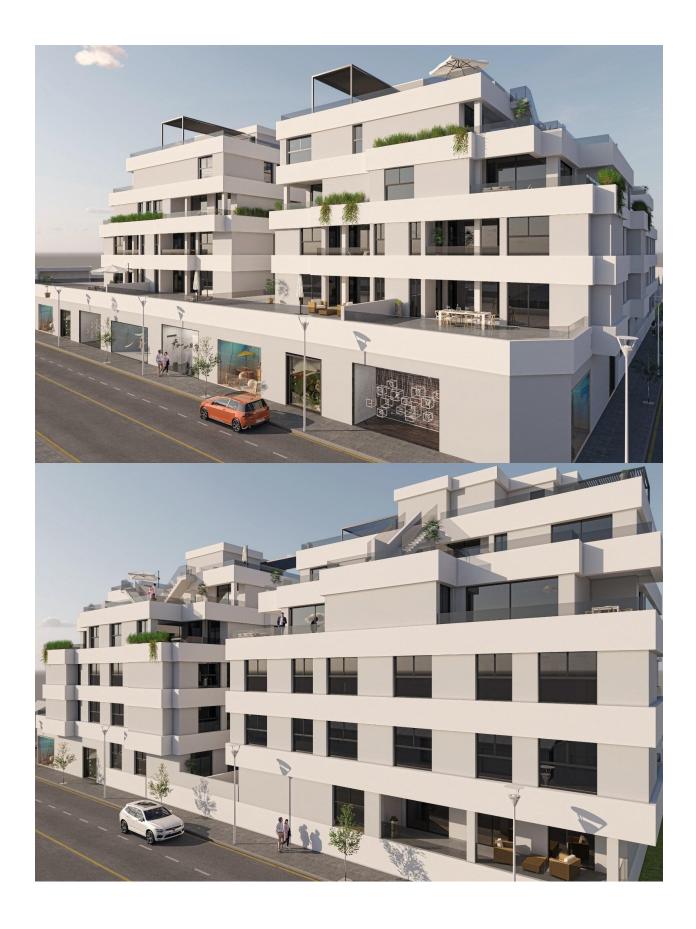

#### **DESCRIPTION**

NEW BUILD RESIDENTIAL IN SAN PEDRO DEL PINATAR New Build residential complex of modern apartments and penthouses in San Pedro Del Pinatar. Apartments and penthouses with 2 and 3 bedrooms, 2 bathrooms, with open plan fully equipped kitchen with white goods -Bosch or Siemens, living area, large terraces, fitted wardrobes, fully equipped bathrooms with underfloor heating, aircon, electric shutters, closed storage, parking space with socket 16 Amp for electric cars. Beautiful communal garden area whit artificial grass and Infinity pool with heat pump. San Pedro del Pinatar's privileged location on the Mar Menor and Mediterranean coastline it attracts those with an interest in sailing and watersports, providing marina mooring and sailing clubs, while the beaches and natural mud baths attract those seeking safe sun, sea and sand. San Pedro del Pinatar has an established community and offers an excellent range of activities, including covered swimming pool and sports facilities, as well as a year round programme of social activities by the pleasant winter weather. The benefits of the mud baths, typical of the region, or the calm waters of the Mar Menor, have favoured the growth of Lo Pagán, which currently has all kind of amenities. In addition, it has an excellent location, just 5 minutes from the Commercial Centre Dos Mares. Murcia/Corvera airport is 30 minutes away and Alicante airport is an hour drive away.