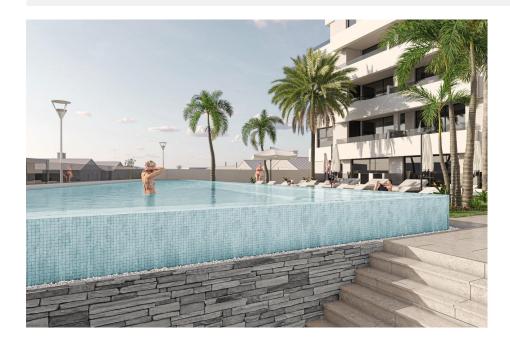

#### **DESCRIPTION**

NEW BUILD RESIDENTIAL IN SAN PEDRO DEL PINATAR New Build residential complex of modern apartments and penthouses in San Pedro Del Pinatar. Apartments and penthouses with 2 and 3 bedrooms, 2 bathrooms, with open plan fully equipped kitchen with white goods -Bosch or Siemens, living area, large terraces, fitted wardrobes, fully equipped bathrooms with underfloor heating, aircon, electric shutters, closed storage, parking space with socket 16 Amp for electric cars. Beautiful communal garden area whit artificial grass and Infinity pool with heat pump. San Pedro del Pinatar's privileged location on the Mar Menor and Mediterranean coastline it attracts those with an interest in sailing and watersports, providing marina mooring and sailing clubs, while the beaches and natural mud baths attract those seeking safe sun, sea and sand. San Pedro del Pinatar has an established community and offers an excellent range of activities, including covered swimming pool and sports facilities, as well as a year round programme of social activities by the pleasant winter weather. The benefits of the mud baths, typical of the region, or the calm waters of the Mar Menor, have favoured the growth of Lo Pagán, which currently has all kind of amenities. In addition, it has an excellent location, just 5 minutes from the Commercial Centre Dos Mares. Murcia/Corvera airport is 30 minutes away and Alicante airport is an hour drive away.