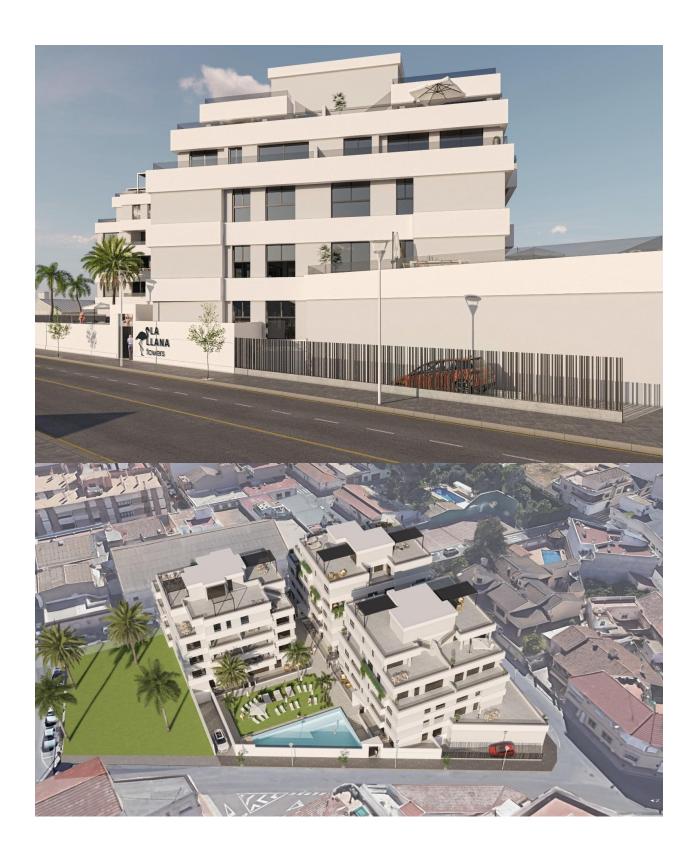

#### **DESCRIPTION**

NEW BUILD RESIDENTIAL IN SAN PEDRO DEL PINATAR New Build residential complex of modern apartments and penthouses in San Pedro Del Pinatar. Apartments and penthouses with 2 and 3 bedrooms, 2 bathrooms, with open plan fully equipped kitchen with white goods -Bosch or Siemens, living area, large terraces, fitted wardrobes, fully equipped bathrooms with underfloor heating, aircon, electric shutters, closed storage, parking space with socket 16 Amp for electric cars. Beautiful communal garden area whit artificial grass and Infinity pool with heat pump. San Pedro del Pinatar's privileged location on the Mar Menor and Mediterranean coastline it attracts those with an interest in sailing and watersports, providing marina mooring and sailing clubs, while the beaches and natural mud baths attract those seeking safe sun, sea and sand. San Pedro del Pinatar has an established community and offers an excellent range of activities, including covered swimming pool and sports facilities, as well as a year round programme of social activities by the pleasant winter weather. The benefits of the mud baths, typical of the region, or the calm waters of the Mar Menor, have favoured the growth of Lo Pagán, which currently has all kind of amenities. In addition, it has an excellent location, just 5 minutes from the Commercial Centre Dos Mares. Murcia/Corvera airport is 30 minutes away and Alicante airport is an hour drive away.