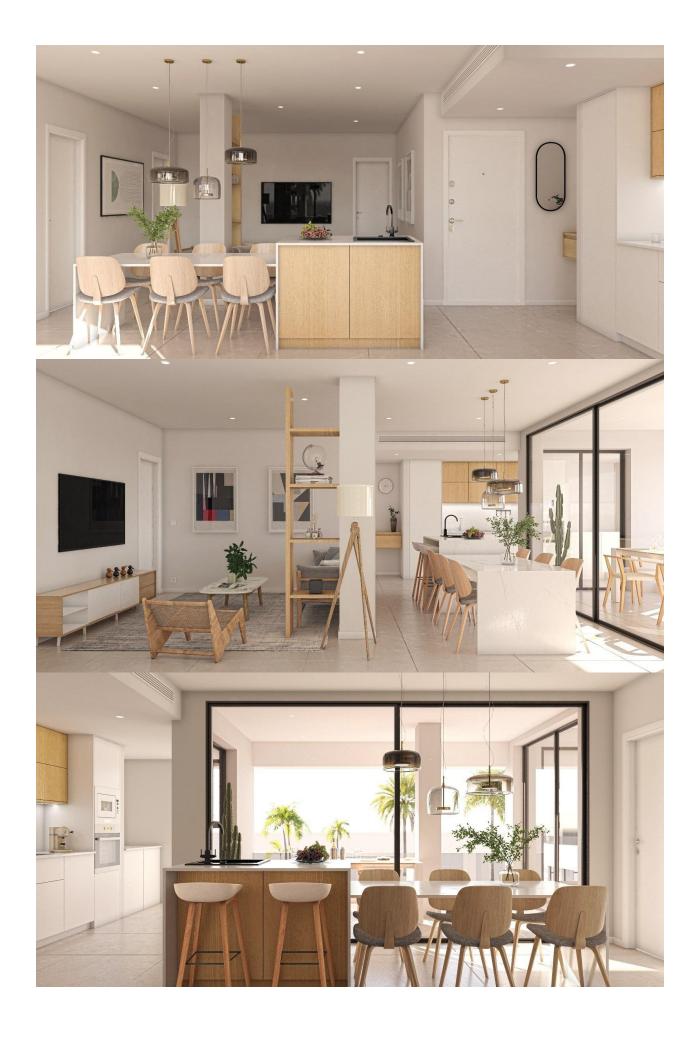

#### **DESCRIPTION**

NEW BUILD RESIDENTIAL IN SAN PEDRO DEL PINATAR New Build residential complex of modern apartments and penthouses in San Pedro Del Pinatar. Apartments and penthouses with 2 and 3 bedrooms, 2 bathrooms, with open plan fully equipped kitchen with white goods -Bosch or Siemens, living area, large terraces, fitted wardrobes, fully equipped bathrooms with underfloor heating, aircon, electric shutters, closed storage, parking space with socket 16 Amp for electric cars. Beautiful communal garden area whit artificial grass and Infinity pool with heat pump. San Pedro del Pinatar's privileged location on the Mar Menor and Mediterranean coastline it attracts those with an interest in sailing and watersports, providing marina mooring and sailing clubs, while the beaches and natural mud baths attract those seeking safe sun, sea and sand. San Pedro del Pinatar has an established community and offers an excellent range of activities, including covered swimming pool and sports facilities, as well as a year round programme of social activities by the pleasant winter weather. The benefits of the mud baths, typical of the region, or the calm waters of the Mar Menor, have favoured the growth of Lo Pagán, which currently has all kind of amenities. In addition, it has an excellent location, just 5 minutes from the Commercial Centre Dos Mares. Murcia/Corvera airport is 30 minutes away and Alicante airport is an hour drive away.