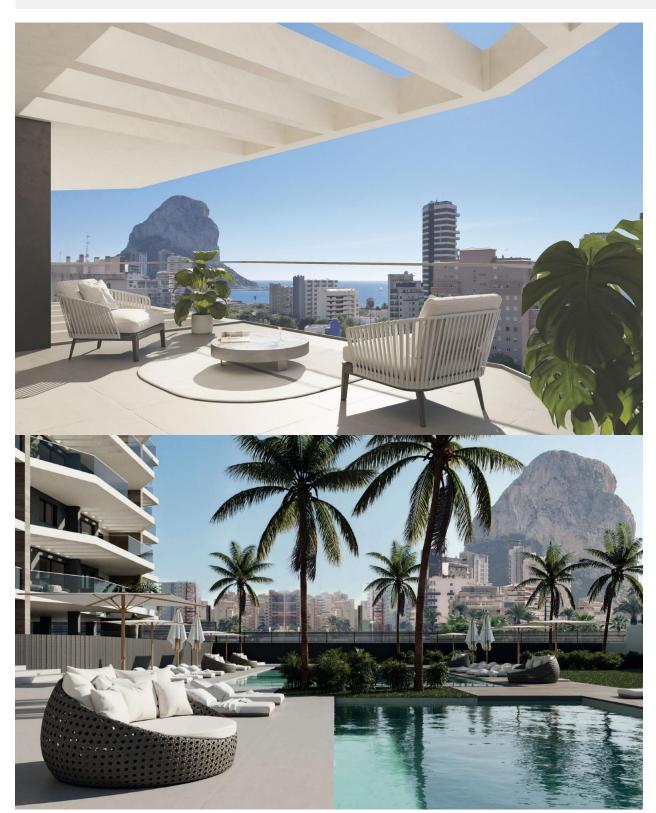

## **DESCRIPTION**

NEW BUILD APARTMENTS IN CALPE New Build residential complex of 2 and 3 bedrooms apartments with large terraces in Calpe. Two towers of 12 floors with beautiful apartments with views of the sea and the salt lake of Calpe. A light-filled house, in harmony with nature, with an open plan kitchen with living room, fitted wardrobes, spacious terraces and sea views. Each apartment has underground parking space. Large common area with 2 large swimming pools, one of them with a beach-type entrance, Sun lounger area with artificial grass, Children's play area, Paddle tennis court, Bicycle parking area, Garden areas. Calpe enjoys a privileged microclimate while the residential located just 200 metres from El Arenal Beach. An ideal spot to revel in the peace, quiet and blue of the sea. With your loved ones, check out everything it has to offer: underwater activities where you can discover the Mediterranean's flora and fauna while practising all kinds of water sports at international schools. Calpe, one of the towns of La Marina Alta, lies on the northern

coast of the province of Alicante, surrounded by the towns of Altea, Benidorm, Teulada-Moraira, Benissa. Calpe has a wonderful mixture of old Valencian culture and modern tourist facilities. It is a great base from which to explore the local area or enjoy the many local beaches. Calpe alone has three of the most beautiful sandy beaches on the coast. Calpe also has two Sailing Clubs: Real Club Náutico de Calpe and Club Náutico de Puerto Blanco. Fishing village of Calpe now transformed into a tourist magnet, the town sits in an ideal location, easily accessed by the A7 motorway and the N332 that runs from Valencia to Alicante; its approximately 1 hour drive from the airport at Alicante and 1,5 hours to Valencias airport.