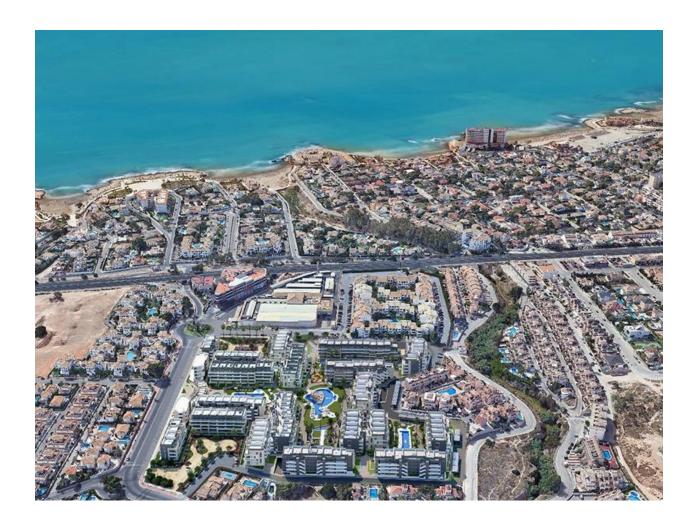

#### **DESCRIPTION**

NEW BUILD RESIDENTIAL COMPLEX APARTMENTS IN PLAYA FLAMENCA - only 600m from the beach! Beautiful apartments by the sea in a residential complex with large common areas including parks, swimming pools, gym, sauna and pedestrian paths. This 80m2 apartment consists of 2 bedrooms, 2 bathrooms and has air conditioning through ducts, underfloor heating in the bathrooms and a parking space included in the price. This Residential enjoys an exceptional situation next to Flamenca beach, shopping centres and an excellent connection with the AP-7 highway. The opportunity to live near the sea in an idyllic setting, designed to offer a sustainable and healthy lifestyle, which exudes open spaces, green areas and architectural harmony. Its design includes facades with planters, large flowerpots, stone porticoes that complete a scenic route full of native flora in which there is no lack of a lake, fountains, a swimming pool with an integrated chill out lounge area, jacuzzis, and an aquatic children's play area. A glass-enclosed gym with

panoramic views over the lake, an exercise room and a Finnish sauna complete the extensive list of amenities. Playa Flamenca is a quiet beach-side residential urbanization, located 40 minutes drive from Alicante airport and 15 minutes drive from the bustling town of Torrevieja, the complex is only 350m from the largest shopping centre in the region of Alicante!