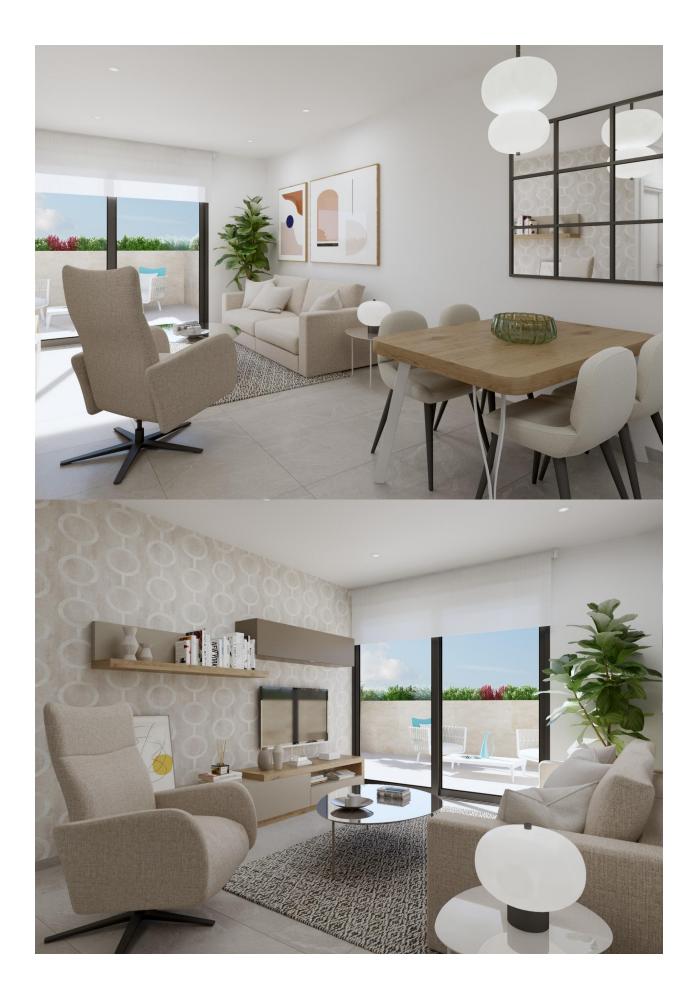

#### **DESCRIPTION**

NEW BUILD RESIDENTIAL COMPLEX APARTMENTS IN PLAYA FLAMENCA - only 600m from the beach! Beautiful apartments by the sea in a residential complex with large common areas including parks, swimming pools, gym, sauna and pedestrian paths. This 80m2 apartment consists of 2 bedrooms, 2 bathrooms and has air conditioning through ducts, underfloor heating in the bathrooms and a parking space included in the price. This Residential enjoys an exceptional situation next to Flamenca beach, shopping centres and an excellent connection with the AP-7 highway. The opportunity to live near the sea in an idyllic setting, designed to offer a sustainable and healthy lifestyle, which exudes open spaces, green areas and architectural harmony. Its design includes facades with planters, large flowerpots, stone porticoes that complete a scenic route full of native flora in which there is no lack of a lake, fountains, a swimming pool with an integrated chill out lounge area, jacuzzis, and an aquatic children's play area. A glass-enclosed gym with

panoramic views over the lake, an exercise room and a Finnish sauna complete the extensive list of amenities. Playa Flamenca is a quiet beach-side residential urbanization, located 40 minutes drive from Alicante airport and 15 minutes drive from the bustling town of Torrevieja, the complex is only 350m from the largest shopping centre in the region of Alicante!