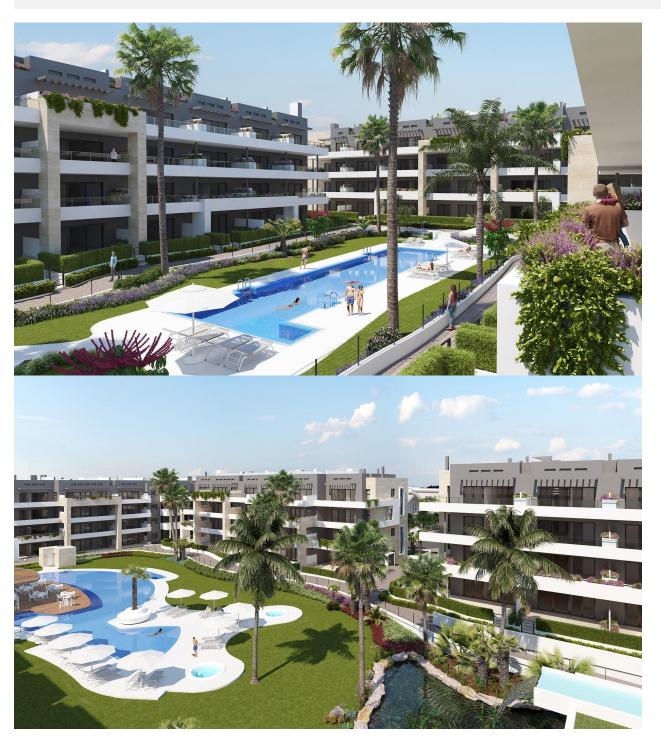

#### **DESCRIPTION**

NEW BUILD RESIDENTIAL COMPLEX APARTMENTS IN PLAYA FLAMENCA - only 600m from the beach! Beautiful apartments by the sea in a residential complex with large common areas including parks, swimming pools, gym, sauna and pedestrian paths. This 80m2 apartment consists of 2 bedrooms, 2 bathrooms and has air conditioning through ducts, underfloor heating in the bathrooms and a parking space included in the price. This Residential enjoys an exceptional situation next to Flamenca beach, shopping centres and an excellent connection with the AP-7 highway. The opportunity to live near the sea in an idyllic setting, designed to offer a sustainable and healthy lifestyle, which exudes open spaces, green areas and architectural harmony. Its design includes facades with planters, large flowerpots, stone porticoes that complete a scenic route full of native flora in which there is no lack of a lake, fountains, a swimming pool with an integrated chill out lounge area, jacuzzis, and an aquatic children's play area. A glass-enclosed gym with

panoramic views over the lake, an exercise room and a Finnish sauna complete the extensive list of amenities. Playa Flamenca is a quiet beach-side residential urbanization, located 40 minutes drive from Alicante airport and 15 minutes drive from the bustling town of Torrevieja, the complex is only 350m from the largest shopping centre in the region of Alicante!