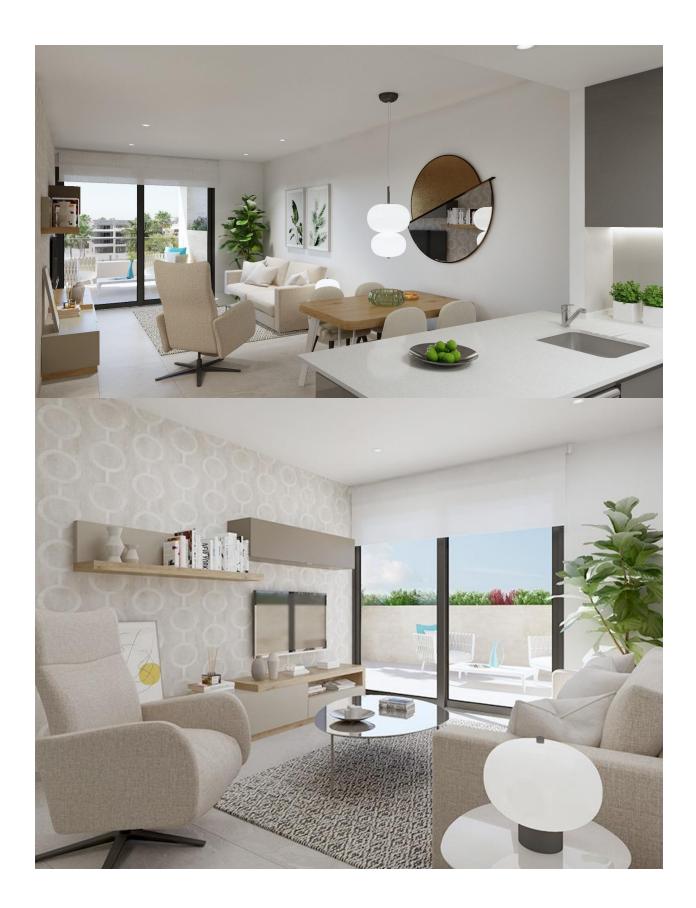

#### **DESCRIPTION**

NEW BUILD RESIDENTIAL COMPLEX APARTMENTS IN PLAYA FLAMENCA - only 600m from the beach! Beautiful apartments by the sea in a residential complex with large common areas including parks, swimming pools, gym, sauna and pedestrian paths. This 80m2 apartment consists of 2 bedrooms, 2 bathrooms and has air conditioning through ducts, underfloor heating in the bathrooms and a parking space included in the price. This Residential enjoys an exceptional situation next to Flamenca beach, shopping centres and an excellent connection with the AP-7 highway. The opportunity to live near the sea in an idyllic setting, designed to offer a sustainable and healthy lifestyle, which exudes open spaces, green areas and architectural harmony. Its design includes facades with planters, large flowerpots, stone porticoes that complete a scenic route full of native flora in which there is no lack of a lake, fountains, a swimming pool with an integrated chill out lounge area, jacuzzis, and an aquatic children's play area. A glass-enclosed gym with