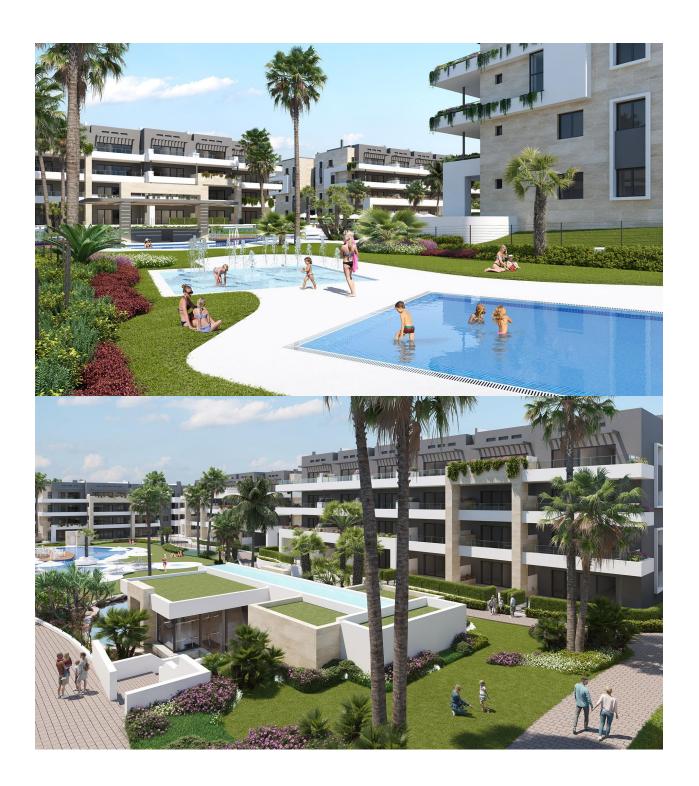

#### **DESCRIPTION**

NEW BUILD RESIDENTIAL COMPLEX APARTMENTS IN PLAYA FLAMENCA - only 600m from the beach! Beautiful apartments by the sea in a residential complex with large common areas including parks, swimming pools, gym, sauna and pedestrian paths. This 80m2 apartment consists of 2 bedrooms, 2 bathrooms and has air conditioning through ducts, underfloor heating in the bathrooms and a parking space included in the price. This Residential enjoys an exceptional situation next to Flamenca beach, shopping centres and an excellent connection with the AP-7 highway. The opportunity to live near the sea in an idyllic setting, designed to offer a sustainable and healthy lifestyle, which exudes open spaces, green areas and architectural harmony. Its design includes facades with planters, large flowerpots, stone porticoes that complete a scenic route full of native flora in which there is no lack of a lake, fountains, a swimming pool with an integrated chill out lounge area, jacuzzis, and an aquatic children's play area. A glass-enclosed gym with

panoramic views over the lake, an exercise room and a Finnish sauna complete the extensive list of amenities. Playa Flamenca is a quiet beach-side residential urbanization, located 40 minutes drive from Alicante airport and 15 minutes drive from the bustling town of Torrevieja, the complex is only 350m from the largest shopping centre in the region of Alicante!