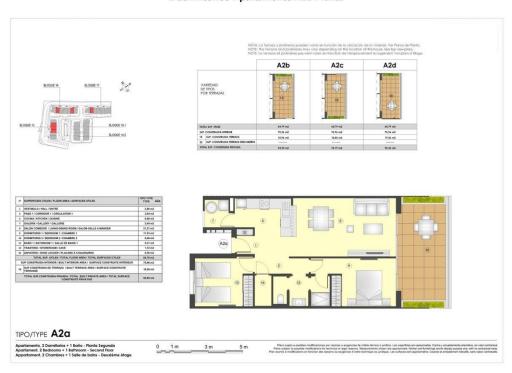

<ul><li>moderne</li><li>contemporain</li></ul> | • Panoramico     | Central             | Beach : 500 m<br>aéroport: 70 Km       |
| MEUBLÉ                                         | PARKING PAS. CAR | ZONES               | ÉTAGE                                  |
| • Vide                                         | :1               | ou chambre BAIGNADE | <ul><li>tuiles</li><li>Stone</li></ul> |
| CUISINE                                        | JARD RIVIÈRE ET  | CHAUFFAGE           | EXTRA                                  |

# TERRASSES N

• cuisine

- Terrasse couverte
- Palm

- Paysageclôturesmurs en pierre
- hayon
- Jard RIVER Communauté
- chauffage buf ENFANTS cheminée
- cuve extérieure
- intégréPorte de sécuritéDouble vitrage

















## 2 dormitorios Apartamento A2a Planta











"OUR EXPERIENCE IS YOUR GUARANTEE"