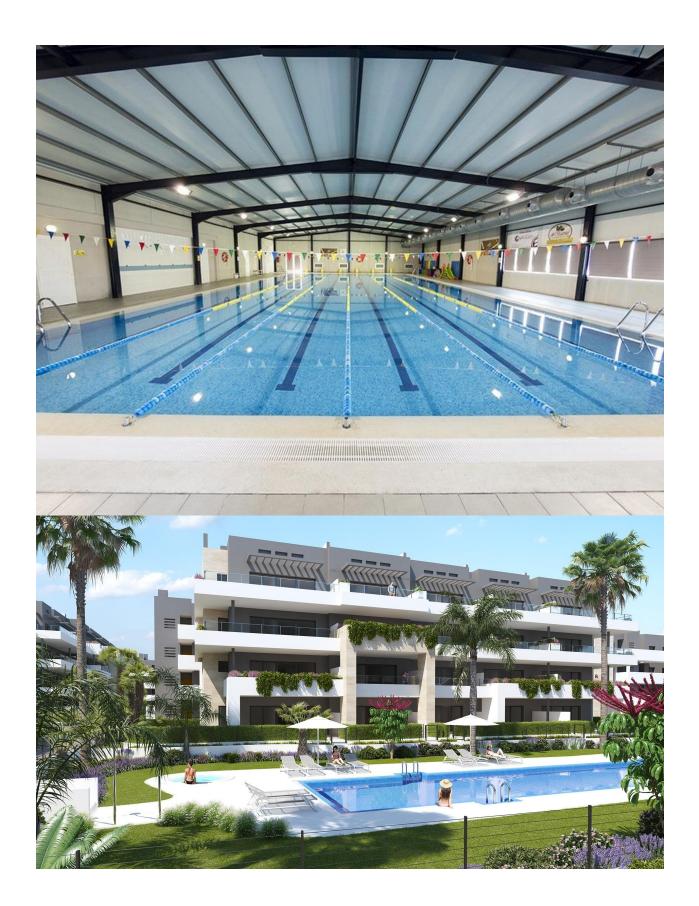

#### **DESCRIPTION**

NEW BUILD RESIDENTIAL COMPLEX APARTMENTS IN PLAYA FLAMENCA - only 600m from the beach! Beautiful apartments by the sea in a residential complex with large common areas including parks, swimming pools, gym, sauna and pedestrian paths. This 80m2 apartment consists of 2 bedrooms, 2 bathrooms and has air conditioning through ducts, underfloor heating in the bathrooms and a parking space included in the price. This Residential enjoys an exceptional situation next to Flamenca beach, shopping centres and an excellent connection with the AP-7 highway. The opportunity to live near the sea in an idyllic setting, designed to offer a sustainable and healthy lifestyle, which exudes open spaces, green areas and architectural harmony. Its design includes facades with planters, large flowerpots, stone porticoes that complete a scenic route full of native flora in which there is no lack of a lake, fountains, a swimming pool with an integrated chill out lounge area, jacuzzis, and an aquatic children's play area. A glass-enclosed gym with

panoramic views over the lake, an exercise room and a Finnish sauna complete the extensive list of amenities. Playa Flamenca is a quiet beach-side residential urbanization, located 40 minutes drive from Alicante airport and 15 minutes drive from the bustling town of Torrevieja, the complex is only 350m from the largest shopping centre in the region of Alicante!