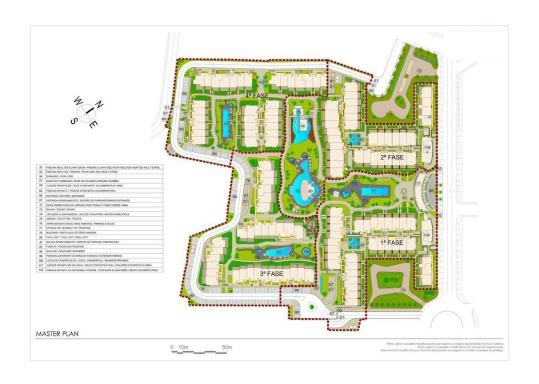

#### **DESCRIPTION**

NEW BUILD RESIDENTIAL COMPLEX APARTMENTS IN PLAYA FLAMENCA - only 600m from the beach! Beautiful apartments by the sea in a residential complex with large common areas including parks, swimming pools, gym, sauna and pedestrian paths. This 80m2 apartment consists of 2 bedrooms, 2 bathrooms and has air conditioning through ducts, underfloor heating in the bathrooms and a parking space included in the price. This Residential enjoys an exceptional situation next to Flamenca beach, shopping centres and an excellent connection with the AP-7 highway. The opportunity to live near the sea in an idyllic setting, designed to offer a sustainable and healthy lifestyle, which exudes open spaces, green areas and architectural harmony. Its design includes facades with planters, large flowerpots, stone porticoes that complete a scenic route full of native flora in which there is no lack of a lake, fountains, a swimming pool with an integrated chill out lounge area, jacuzzis, and an aquatic children's play area. A glass-enclosed gym with