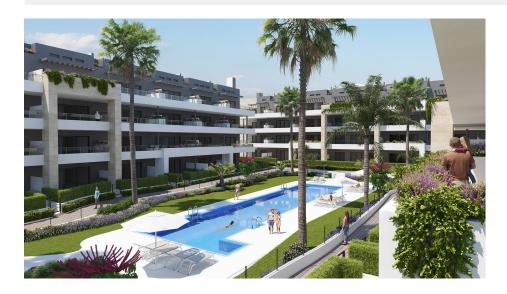

#### **DESCRIPTION**

NEW BUILD RESIDENTIAL COMPLEX APARTMENTS IN PLAYA FLAMENCA - only 600m from the beach! Beautiful apartments by the sea in a residential complex with large common areas including parks, swimming pools, gym, sauna and pedestrian paths. This 80m2 apartment consists of 2 bedrooms, 2 bathrooms and has air conditioning through ducts, underfloor heating in the bathrooms and a parking space included in the price. This Residential enjoys an exceptional situation next to Flamenca beach, shopping centres and an excellent connection with the AP-7 highway. The opportunity to live near the sea in an idyllic setting, designed to offer a sustainable and healthy lifestyle, which exudes open spaces, green areas and architectural harmony. Its design includes facades with planters, large flowerpots, stone porticoes that complete a scenic route full of native flora in which there is no lack of a lake, fountains, a swimming pool with an integrated chill out lounge area, jacuzzis, and an aquatic children's play area. A glass-enclosed gym with

panoramic views over the lake, an exercise room and a Finnish sauna complete the extensive list of amenities. Playa Flamenca is a quiet beach-side residential urbanization, located 40 minutes drive from Alicante airport and 15 minutes drive from the bustling town of Torrevieja, the complex is only 350m from the largest shopping centre in the region of Alicante!