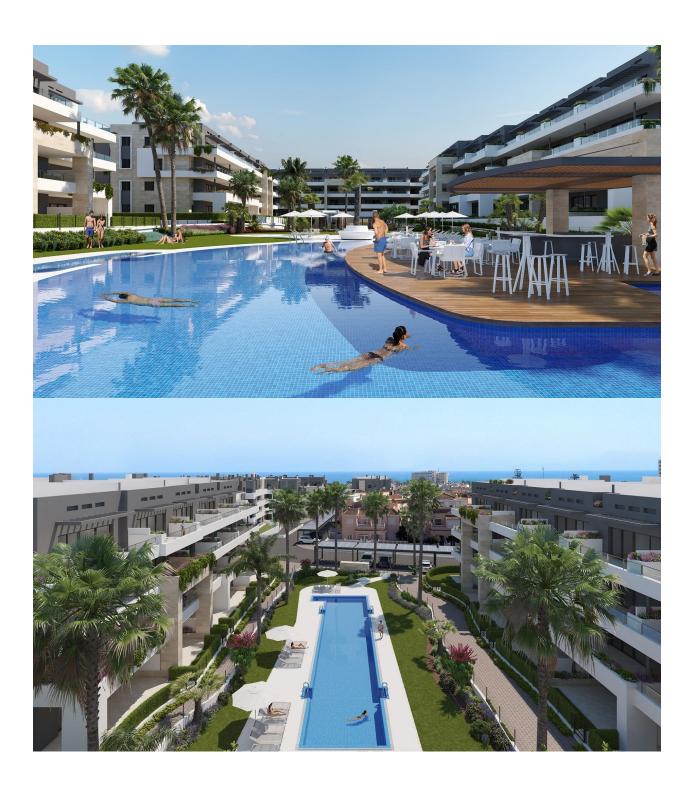

#### **DESCRIPTION**

NEW BUILD RESIDENTIAL COMPLEX APARTMENTS IN PLAYA FLAMENCA - only 600m from the beach! Beautiful apartments by the sea in a residential complex with large common areas including parks, swimming pools, gym, sauna and pedestrian paths. This 80m2 apartment consists of 2 bedrooms, 2 bathrooms and has air conditioning through ducts, underfloor heating in the bathrooms and a parking space included in the price. This Residential enjoys an exceptional situation next to Flamenca beach, shopping centres and an excellent connection with the AP-7 highway. The opportunity to live near the sea in an idyllic setting, designed to offer a sustainable and healthy lifestyle, which exudes open spaces, green areas and architectural harmony. Its design includes facades with planters, large flowerpots, stone porticoes that complete a scenic route full of native flora in which there is no lack of a lake, fountains, a swimming pool with an integrated chill out lounge area, jacuzzis, and an aquatic children's play area. A glass-enclosed gym with

panoramic views over the lake, an exercise room and a Finnish sauna complete the extensive list of amenities. Playa Flamenca is a quiet beach-side residential urbanization, located 40 minutes drive from Alicante airport and 15 minutes drive from the bustling town of Torrevieja, the complex is only 350m from the largest shopping centre in the region of Alicante!