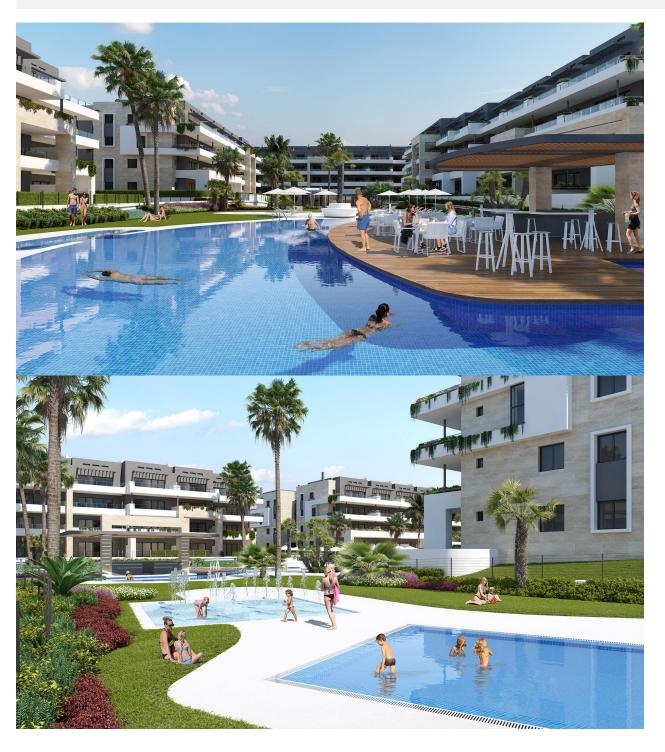

## **DESCRIPTION**

NEW BUILD RESIDENTIAL COMPLEX APARTMENTS IN PLAYA FLAMENCA - only 600m from the beach! Beautiful apartments by the sea in a residential complex with large common areas including parks, swimming pools, gym, sauna and pedestrian paths. This 76m2 apartment consists of 2 bedrooms, 1 bathrooms and has air conditioning through ducts, underfloor heating in the bathrooms and a parking space included in the price. This Residential enjoys an exceptional situation next to Flamenca beach, shopping centres and an excellent connection with the AP-7 highway. The opportunity to live near the sea in an idyllic setting, designed to offer a sustainable and healthy lifestyle, which exudes open spaces, green areas and architectural harmony. Its design includes facades with planters, large flowerpots, stone porticoes that complete a scenic route full of native flora in which there is no lack of a lake, fountains, a swimming pool with an integrated chill out lounge area, jacuzzis, and an aquatic children's play area. A glass-enclosed gym with panoramic views over the lake, an exercise room and a Finnish sauna complete the extensive list of amenities. Playa Flamenca is a quiet beach-side residential urbanization, located 40 minutes drive from