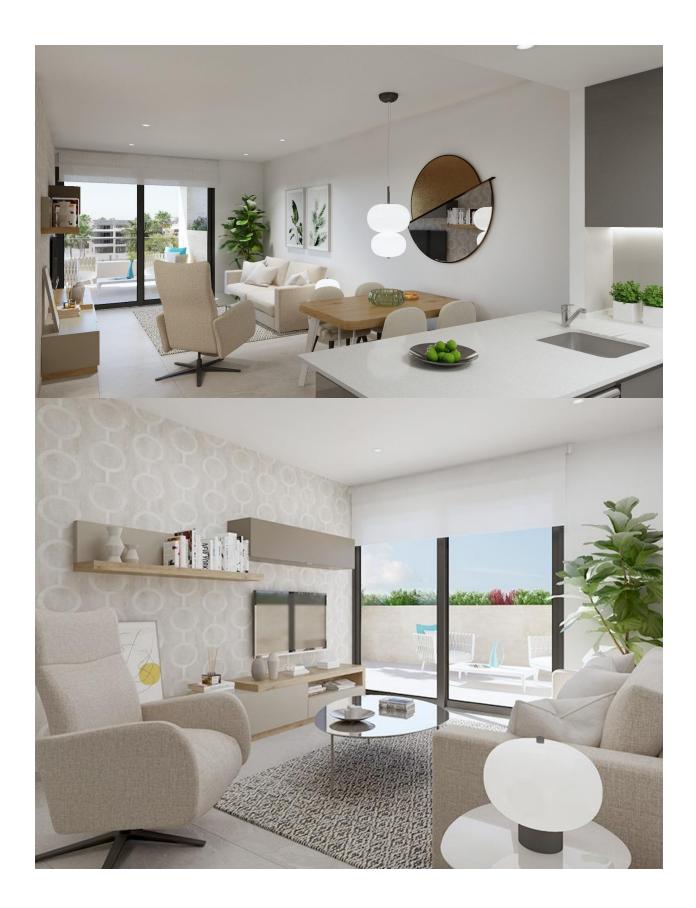

## **DESCRIPTION**

NEW BUILD RESIDENTIAL COMPLEX APARTMENTS IN PLAYA FLAMENCA - only 600m from the beach! Beautiful apartments by the sea in a residential complex with large common areas including parks, swimming pools, gym, sauna and pedestrian paths. This 76m2 apartment consists of 2 bedrooms, 1 bathrooms and has air conditioning through ducts, underfloor heating in the bathrooms and a parking space included in the price. This Residential enjoys an exceptional situation next to Flamenca beach, shopping centres and an excellent connection with the AP-7 highway. The opportunity to live near the sea in an idyllic setting, designed to offer a sustainable and healthy lifestyle, which exudes open spaces, green areas and architectural harmony. Its design includes facades with planters, large flowerpots, stone porticoes that complete a scenic route full of native flora in which there is no lack of a lake, fountains, a swimming pool with an integrated chill out lounge area, jacuzzis, and an aquatic children's play area. A glass-enclosed gym with panoramic views over the lake, an exercise room and a Finnish sauna complete the extensive list of amenities. Playa Flamenca is a quiet beach-side residential urbanization, located 40 minutes drive from