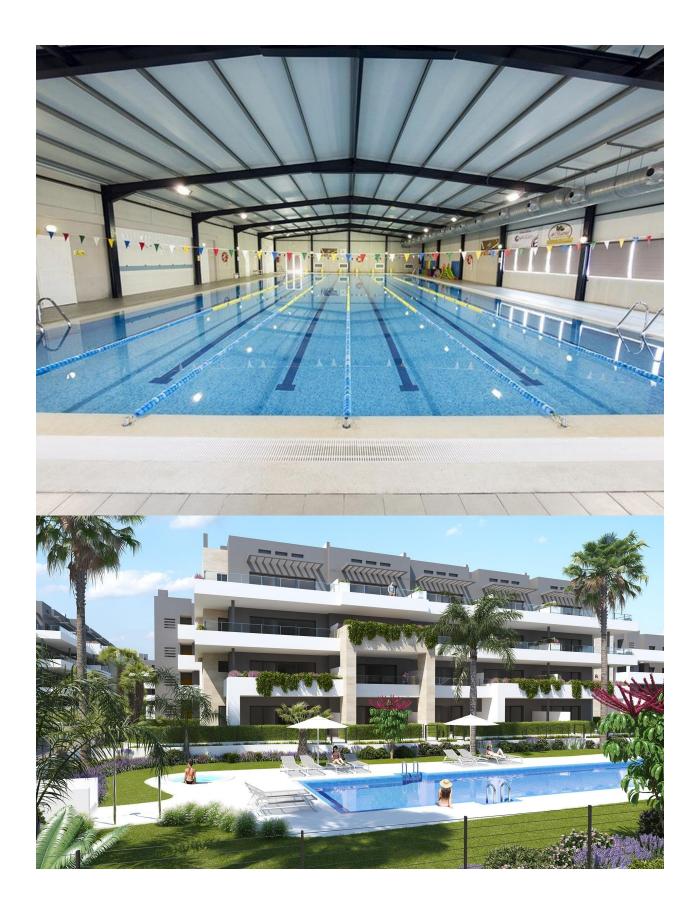

## **DESCRIPTION**

NEW BUILD RESIDENTIAL COMPLEX APARTMENTS IN PLAYA FLAMENCA - only 600m from the beach! Beautiful apartments by the sea in a residential complex with large common areas including parks, swimming pools, gym, sauna and pedestrian paths. This 76m2 apartment consists of 2 bedrooms, 1 bathrooms and has air conditioning through ducts, underfloor heating in the bathrooms and a parking space included in the price. This Residential enjoys an exceptional situation next to Flamenca beach, shopping centres and an excellent connection with the AP-7 highway. The opportunity to live near the sea in an idyllic setting, designed to offer a sustainable and healthy lifestyle, which exudes open spaces, green areas and architectural harmony. Its design includes facades with planters, large flowerpots, stone porticoes that complete a scenic route full of native flora in which there is no lack of a lake, fountains, a swimming pool with an integrated chill out lounge area, jacuzzis, and an aquatic children's play area. A glass-enclosed gym with panoramic views over the lake, an exercise room and a Finnish sauna complete the extensive list of amenities. Playa Flamenca is a quiet beach-side residential urbanization, located 40 minutes drive from