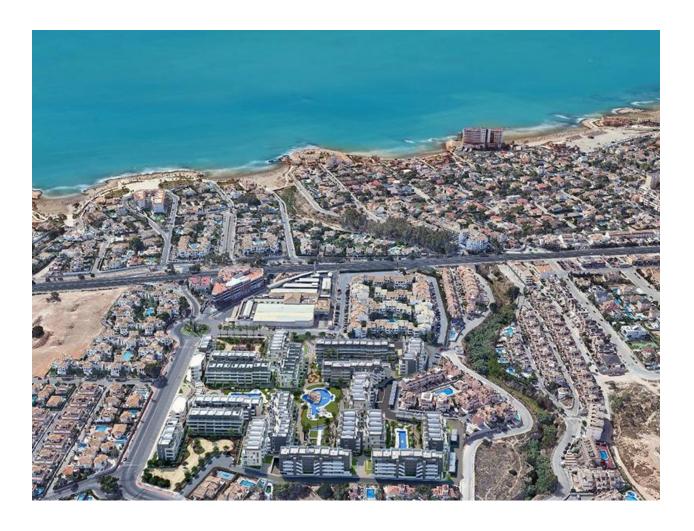

## **DESCRIPTION**

NEW BUILD RESIDENTIAL COMPLEX APARTMENTS IN PLAYA FLAMENCA - only 600m from the beach! Beautiful apartments by the sea in a residential complex with large common areas including parks, swimming pools, gym, sauna and pedestrian paths. This 76m2 apartment consists of 2 bedrooms, 1 bathrooms and has air conditioning through ducts, underfloor heating in the bathrooms and a parking space included in the price. This Residential enjoys an exceptional situation next to Flamenca beach, shopping centres and an excellent connection with the AP-7 highway. The opportunity to live near the sea in an idyllic setting, designed to offer a sustainable and healthy lifestyle, which exudes open spaces, green areas and architectural harmony. Its design includes facades with planters, large flowerpots, stone porticoes that complete a scenic route full of native flora in which there is no lack of a lake, fountains, a swimming pool with an integrated chill out lounge area, jacuzzis, and an aquatic children's play area. A glass-enclosed gym with panoramic views over the lake, an exercise room and a Finnish sauna complete the extensive list of amenities. Playa Flamenca is a quiet beach-side residential urbanization, located 40 minutes drive from

Alicante airport and 15 minutes drive from the bustling town of Torrevieja, the complex is only 350m from the largest shopping centre in the region of Alicante!