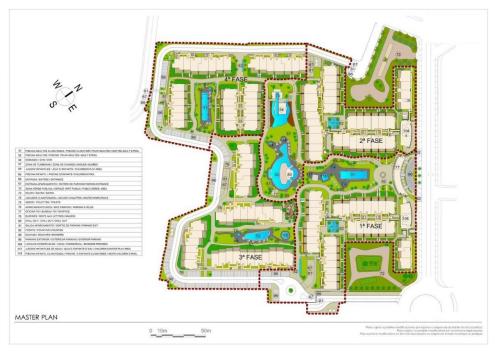

## **DESCRIPTION**

NEW BUILD RESIDENTIAL COMPLEX APARTMENTS IN PLAYA FLAMENCA - only 600m from the beach! Beautiful apartments by the sea in a residential complex with large common areas including parks, swimming pools, gym, sauna and pedestrian paths. This 76m2 apartment consists of 2 bedrooms, 1 bathrooms and has air conditioning through ducts, underfloor heating in the bathrooms and a parking space included in the price. This Residential enjoys an exceptional situation next to Flamenca beach, shopping centres and an excellent connection with the AP-7 highway. The opportunity to live near the sea in an idyllic setting, designed to offer a sustainable and healthy lifestyle, which exudes open spaces, green areas and architectural harmony. Its design includes facades with planters, large flowerpots, stone porticoes that complete a scenic route full of native flora in which there is no lack of a lake, fountains, a swimming pool with an integrated chill out lounge area, jacuzzis, and an aquatic children's play area. A glass-enclosed gym with panoramic views over the lake, an exercise room and a Finnish sauna complete the extensive list of amenities. Playa Flamenca is a quiet beach-side residential urbanization, located 40 minutes drive from