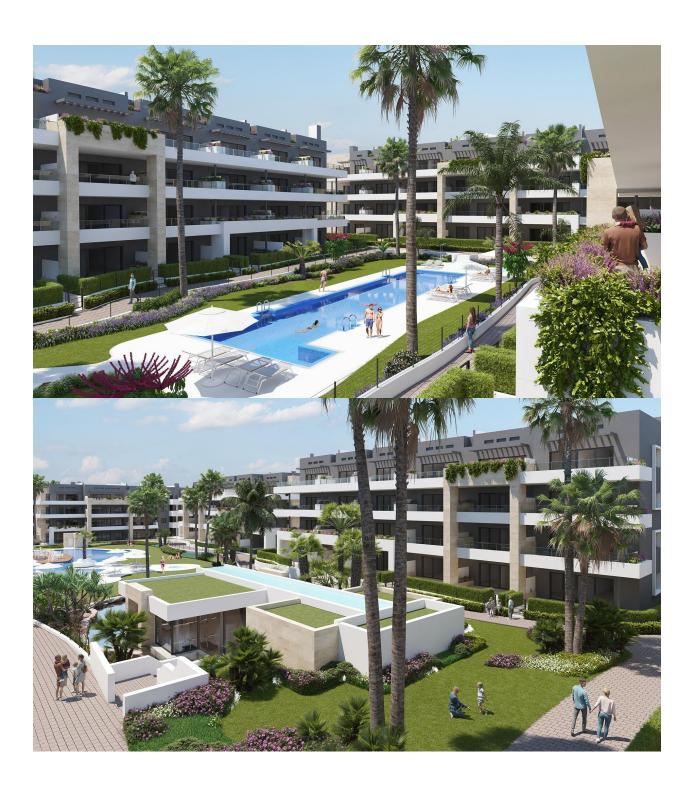

## **DESCRIPTION**

NEW BUILD RESIDENTIAL COMPLEX APARTMENTS IN PLAYA FLAMENCA - only 600m from the beach! Beautiful apartments by the sea in a residential complex with large common areas including parks, swimming pools, gym, sauna and pedestrian paths. This 76m2 apartment consists of 2 bedrooms, 1 bathrooms and has air conditioning through ducts, underfloor heating in the bathrooms and a parking space included in the price. This Residential enjoys an exceptional situation next to Flamenca beach, shopping centres and an excellent connection with the AP-7 highway. The opportunity to live near the sea in an idyllic setting, designed to offer a sustainable and healthy lifestyle, which exudes open spaces, green areas and architectural harmony. Its design includes facades with planters, large flowerpots, stone porticoes that complete a scenic route full of native flora in which there is no lack of a lake, fountains, a swimming pool with an integrated chill out lounge area, jacuzzis, and an aquatic children's play area. A glass-enclosed gym with panoramic views over the lake, an exercise room and a Finnish sauna complete the extensive list of amenities. Playa Flamenca is a quiet beach-side residential urbanization, located 40 minutes drive from