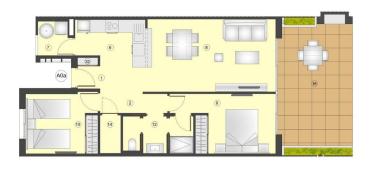

| n/t | SUPERFICIES UTILES / FLOOR AREA / SURFACES UTILES                                            | TIPO TYPE AGE |  |
|-----|----------------------------------------------------------------------------------------------|---------------|--|
| 1   | VESTIBULO / HALL / ENTRÉ                                                                     | 2,86 m2       |  |
| 2   | PASO 1 / CORRIDOR 1 / CIRCULATION 1                                                          | 3,04 m2       |  |
| 6   | COCINA / KITCHEN / CUISINE                                                                   | 6,86 m2       |  |
| 7   | GALERÍA / GALLERY / GALLERIE                                                                 | 2,40 m2       |  |
|     | SALÓN COMEDOR / LIVING-DINING ROOM / SALON-SALLE A MANGER                                    | 21,21 m2      |  |
| 9.  | DORNITORIO 1 / BEDROOM 1 / CHAMBRE 1                                                         | 11,53 m2      |  |
| 10  | DORMITORIO 2 / BEDROOM 2 / CHAMBRE 2                                                         | 9,48 m2       |  |
| 12  | BAÑO 1 / BATHROOM 1 / SALLE DE BAINS 1                                                       | 5,31 m2       |  |
| 14  | TRASTERO / STOREDOM / CAVE                                                                   | 1,72 m2       |  |
| 32  | ZAPATERO / SHOE LOCKER / PLACARD À CHAUSSURES                                                | 0,38 m2       |  |
|     | TOTAL SUP. UTILES / TOTAL FLOOR AREA / TOTAL SURFACES UTILES                                 | 64,79 m2      |  |
|     | UP CONSTRUIDA INTERIOR / BUILT INTERIOR AREA / SURFACE CONSTRUITE INTÉRIEUR                  | 75,96 m2      |  |
| 16  | SUP CONSTRUIDA PORCHE / BUILT PORCH AREA / SURFACE CONSTRUITE PORCHE                         | 21,93 m2      |  |
|     | TOTAL SUP.CONSTRUIDA PRIVADA / TOTAL BUILT PRIVATE AREA / TOTAL SURFACE CONSTRUITE PRIVATIVE | 97,89 m2      |  |
|     | SUP JARDEN deade-basts / GARDEN AREA francis / SURE JARDEN de . à                            |               |  |

тіро/түре А0а

Enero/January/Janvier 2023

Apartamento, 2 Dormitorios + 1 Baño - Planta Baja Apartament, 2 Bedrooms + 1 Bathroom - Ground Floor Appartament, 2 Chambres + 1 Salle de bains - Rez-de-chaussér

0 1 m 3 m 5 m

Plano sujeto a posibles modificaciones por razones o exigencias de indole lácnica o juridica. Las superficies son aproximadas. Cocina y amueblamiento olentativo, sin valor contractual.
Plans suskect to posible modificacione for technical or legal reasons. Measurements shown are approximate. Atches and famility as of deplay purpose only, with no contractual values.
Plan souries à modificacione en fonction de besoin ou exercises de d'orde technique ou antidique, les existences sont approximative. Courte et amueblacione, son existence did devident, sons value contractual values.