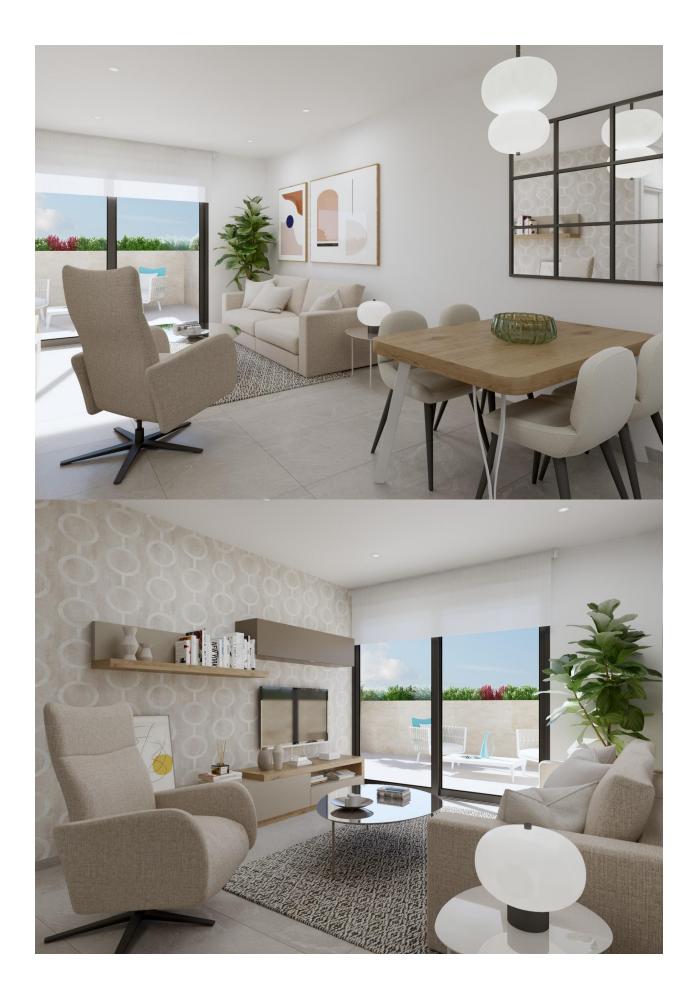

## **DESCRIPTION**

NEW BUILD RESIDENTIAL COMPLEX APARTMENTS IN PLAYA FLAMENCA - only 600m from the beach! Beautiful apartments by the sea in a residential complex with large common areas including parks, swimming pools, gym, sauna and pedestrian paths. This 76m2 apartment consists of 2 bedrooms, 1 bathrooms and has air conditioning through ducts, underfloor heating in the bathrooms and a parking space included in the price. This Residential enjoys an exceptional situation next to Flamenca beach, shopping centres and an excellent connection with the AP-7 highway. The opportunity to live near the sea in an idyllic setting, designed to offer a sustainable and healthy lifestyle, which exudes open spaces, green areas and architectural harmony. Its design includes facades with planters, large flowerpots, stone porticoes that complete a scenic route full of native flora in which there is no lack of a lake, fountains, a swimming pool with an integrated chill out lounge area, jacuzzis, and an aquatic children's play area. A glass-enclosed gym with panoramic views over the lake, an exercise room and a Finnish sauna complete the extensive list of amenities. Playa Flamenca is a quiet beach-side residential urbanization, located 40 minutes drive from