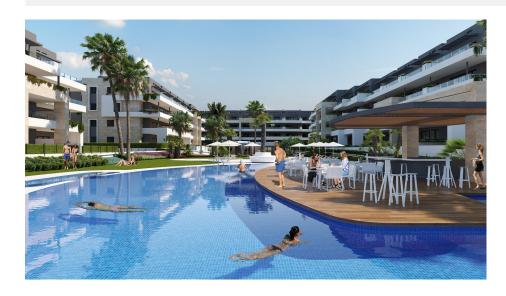

## **DESCRIPTION**

NEW BUILD RESIDENTIAL COMPLEX APARTMENTS IN PLAYA FLAMENCA - only 600m from the beach! Beautiful apartments by the sea in a residential complex with large common areas including parks, swimming pools, gym, sauna and pedestrian paths. This 76m2 apartment consists of 2 bedrooms, 1 bathrooms and has air conditioning through ducts, underfloor heating in the bathrooms and a parking space included in the price. This Residential enjoys an exceptional situation next to Flamenca beach, shopping centres and an excellent connection with the AP-7 highway. The opportunity to live near the sea in an idyllic setting, designed to offer a sustainable and healthy lifestyle, which exudes open spaces, green areas and architectural harmony. Its design includes facades with planters, large flowerpots, stone porticoes that complete a scenic route full of native flora in which there is no lack of a lake, fountains, a swimming pool with an integrated chill out lounge area, jacuzzis, and an aquatic children's play area. A glass-enclosed gym with panoramic views over the lake, an exercise room and a Finnish sauna complete the extensive list of amenities. Playa Flamenca is a quiet beach-side residential urbanization, located 40 minutes drive from