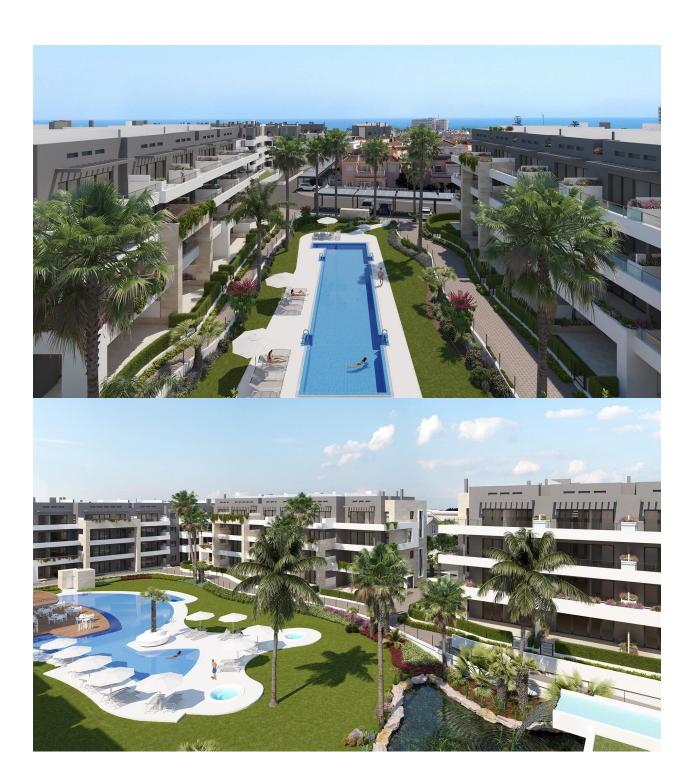

## **DESCRIPTION**

NEW BUILD RESIDENTIAL COMPLEX APARTMENTS IN PLAYA FLAMENCA - only 600m from the beach! Beautiful apartments by the sea in a residential complex with large common areas including parks, swimming pools, gym, sauna and pedestrian paths. This 76m2 apartment consists of 2 bedrooms, 1 bathrooms and has air conditioning through ducts, underfloor heating in the bathrooms and a parking space included in the price. This Residential enjoys an exceptional situation next to Flamenca beach, shopping centres and an excellent connection with the AP-7 highway. The opportunity to live near the sea in an idyllic setting, designed to offer a sustainable and healthy lifestyle, which exudes open spaces, green areas and architectural harmony. Its design includes facades with planters, large flowerpots, stone porticoes that complete a scenic route full of native flora in which there is no lack of a lake, fountains, a swimming pool with an integrated chill out lounge area, jacuzzis, and an aquatic children's play area. A glass-enclosed gym with panoramic views over the lake, an exercise room and a Finnish sauna complete the extensive list of amenities. Playa Flamenca is a quiet beach-side residential urbanization, located 40 minutes drive from

Alicante airport and 15 minutes drive from the bustling town of Torrevieja, the complex is only 350m from the largest shopping centre in the region of Alicante!