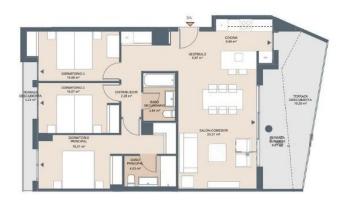

# Esc. 2 P05-A

#### Superficies:

Vivienda 3

Superficie útil interior Superficie útil terrazas Superficie construida interior Superficie construida incluidas ZZCC 85,28 m<sup>2</sup> 22,04 m<sup>2</sup> 98,22 m<sup>2</sup> 117,35 m<sup>2</sup>