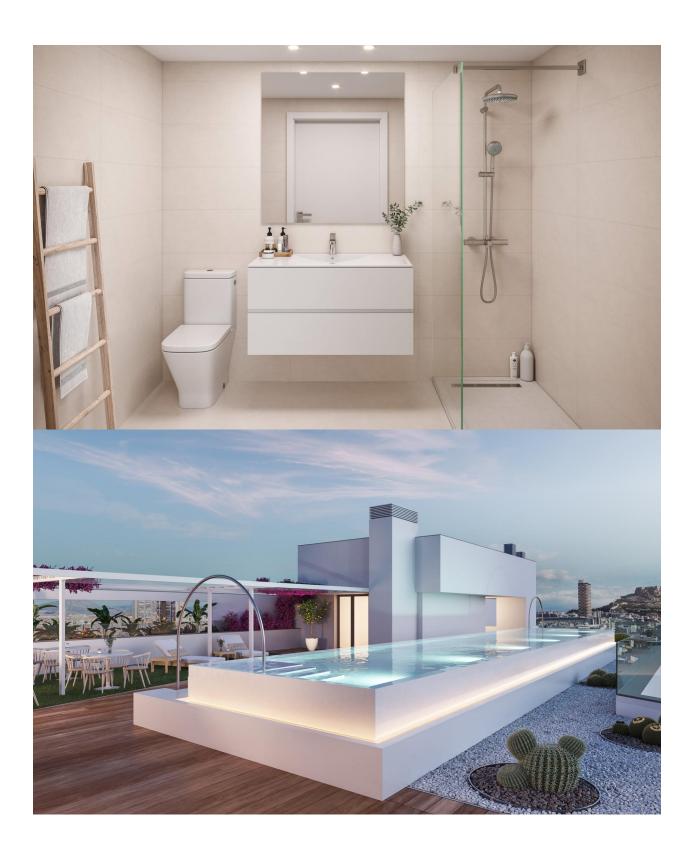

## DESCRIPTION

NEW BUILD PENTHOUSES IN ALICANTE CITY New Build development of 53 apartments in Alicante city. Elegant design apartments with 2, 3 and 4 bedrooms with garage and storage room located10 minutes walk from the city centre. Everything you need within your reach. This building has spectacular communal areas on the rooftop, unique in the city, with incredible panoramic view over the Mediterranean sea, you will enjoy a swimming pool, green areas, social space, gym and rooftop solarium with sunbathing areas. Located in the middle of the Costa Blanca, Alicante is one most important tourist destinations in the Spanish east coast. The many golf courses, along with the tranquil waters of the Mediterranean Sea, are part of the appeal of this beautiful harbour city, which sits at the foot of the Castle of Santa Barbara, a silent witness to the numerous civilisations to have settled here. The coastline is, without a doubt, the favourite recreational spot for the people of Alicante. The Explanada de España promenade, located across from the port, is a lively boulevard dotted with terraces and pavement cafes.