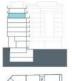

# Esc. 2 P05-A

#### Superficies:

Vivienda 3

Superficie útil interior Superficie útil terrazas Superficie construida interior Superficie construida incluidas ZZCC 85,28 m<sup>2</sup> 22,04 m<sup>2</sup> 98,22 m<sup>2</sup> 117,35 m<sup>2</sup>

El presente plano comercial, que incluye una parte gráfica y datos relativos a superficies, puede ser objeto de modificaciones ordenadas por los organismos públicos competentes y/o exigencias Micricas o jurídicas, siempr