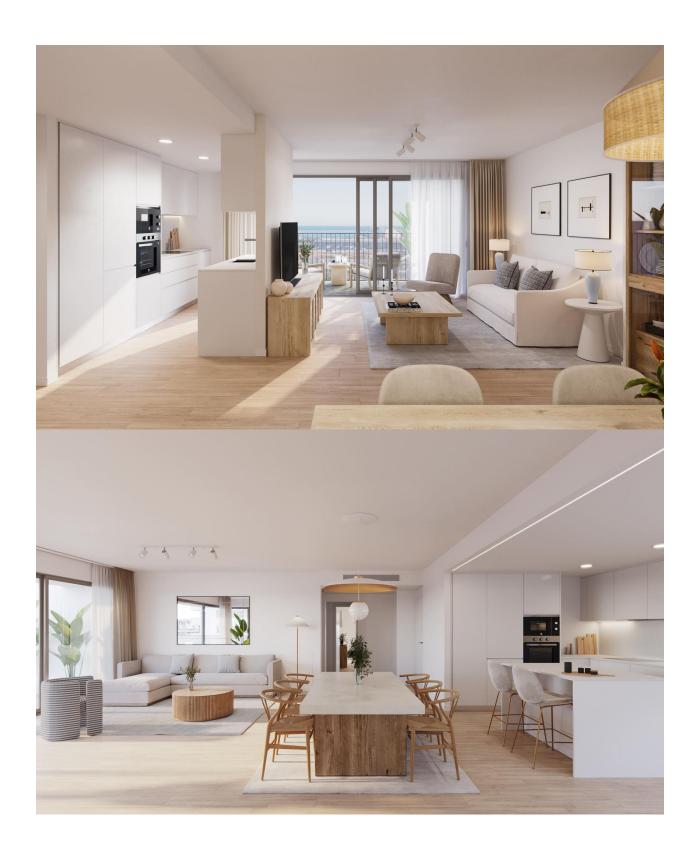

## DESCRIPTION

NEW BUILD PENTHOUSES IN ALICANTE CITY New Build development of 53 apartments in Alicante city. Elegant design apartments with 2, 3 and 4 bedrooms with garage and storage room located10 minutes walk from the city centre. Everything you need within your reach. This building has spectacular communal areas on the rooftop, unique in the city, with incredible panoramic view over the Mediterranean sea, you will enjoy a swimming pool, green areas, social space, gym and rooftop solarium with sunbathing areas. Located in the middle of the Costa Blanca, Alicante is one most important tourist destinations in the Spanish east coast. The many golf courses, along with the tranquil waters of the Mediterranean Sea, are part of the appeal of this beautiful harbour city, which sits at the foot of the Castle of Santa Barbara, a silent witness to the numerous civilisations to have settled here. The coastline is, without a doubt, the favourite recreational spot for the people of Alicante. The Explanada de España promenade, located across from the port, is a lively boulevard dotted with terraces and pavement cafes.