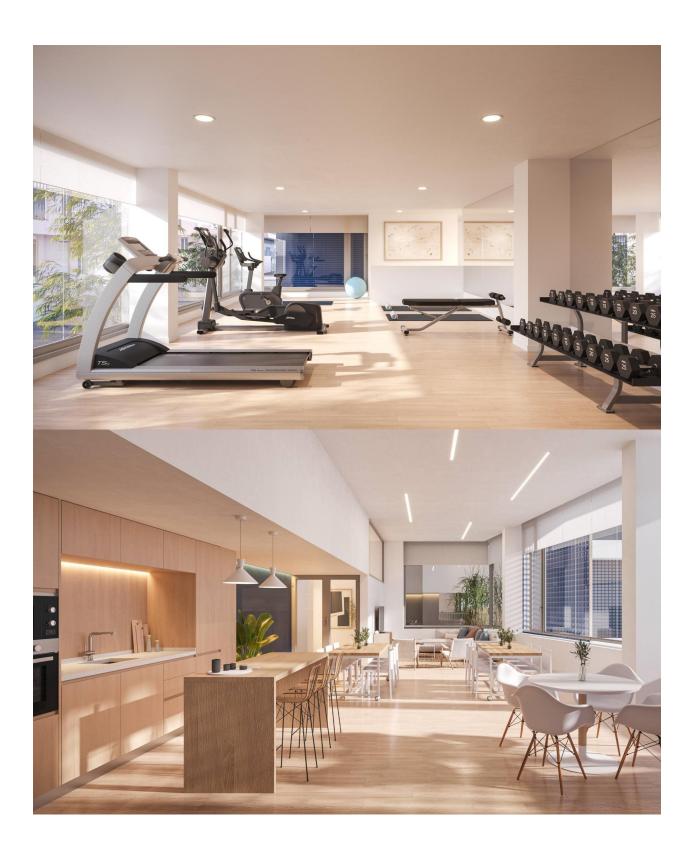

## DESCRIPTION

NEW BUILD PENTHOUSES IN ALICANTE CITY New Build development of 53 apartments in Alicante city. Elegant design apartments with 2, 3 and 4 bedrooms with garage and storage room located10 minutes walk from the city centre. Everything you need within your reach. This building has spectacular communal areas on the rooftop, unique in the city, with incredible panoramic view over the Mediterranean sea, you will enjoy a swimming pool, green areas, social space, gym and rooftop solarium with sunbathing areas. Located in the middle of the Costa Blanca, Alicante is one most important tourist destinations in the Spanish east coast. The many golf courses, along with the tranquil waters of the Mediterranean Sea, are part of the appeal of this beautiful harbour city, which sits at the foot of the Castle of Santa Barbara, a silent witness to the numerous civilisations to have settled here. The coastline is, without a doubt, the favourite recreational spot for the people of Alicante. The Explanada de España promenade, located across from the port, is a lively boulevard dotted with terraces and pavement cafes.