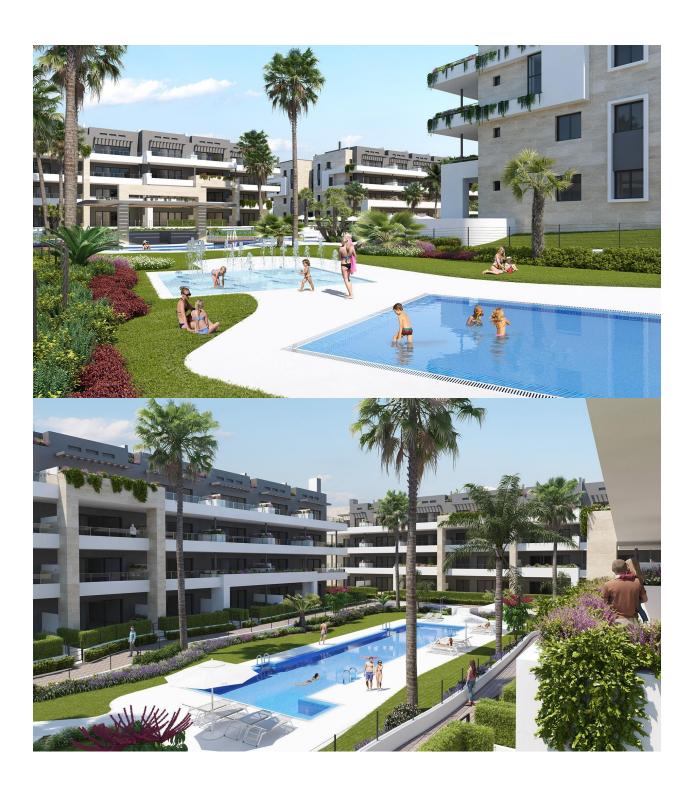

## **DESCRIPTION**

NEW BUILD RESIDENTIAL COMPLEX IN PLAYA FLAMENCA New Build apartments in Playa Flamenca, 350m from the Zenia Boulevard Shopping Centre and 600m from the beach. Beautiful apartments by the sea in a residential complex with large common areas including parks, swimming pools, gym, sauna and pedestrian paths. The residential has apartments with 2 and 3 bedrooms (with 1 or 2 bathrooms) with air conditioning through ducts and underfloor heating in the bathrooms. Private garden and large porches on the ground floor; bright and spacious terraces on intermediate floors and magnificent private solariums for the third and last floors. All with parking space included in the price. Residential that enjoys an exceptional situation next to Flamenca beach, shopping centers and an excellent connection with the AP-7 highway. The opportunity to live near the sea in an idyllic setting, designed to offer a sustainable and healthy lifestyle, which exudes open spaces, green areas and architectural harmony. Its design includes facades with planters, large flowerpots, stone porticoes that complete a scenic route full of native flora in which there is no lack of a lake,

fountains, a swimming pool with an integrated chill out lounge area, jacuzzis, and an aquatic children's play area. A glass-enclosed gym with panoramic views over the lake, an exercise room and a Finnish sauna complete the extensive list of amenities. Playa Flamenca is a quiet beach-side residential urbanization, located 40 minutes drive from Alicante airport and 15 minutes drive from the bustling town of Torrevieja.