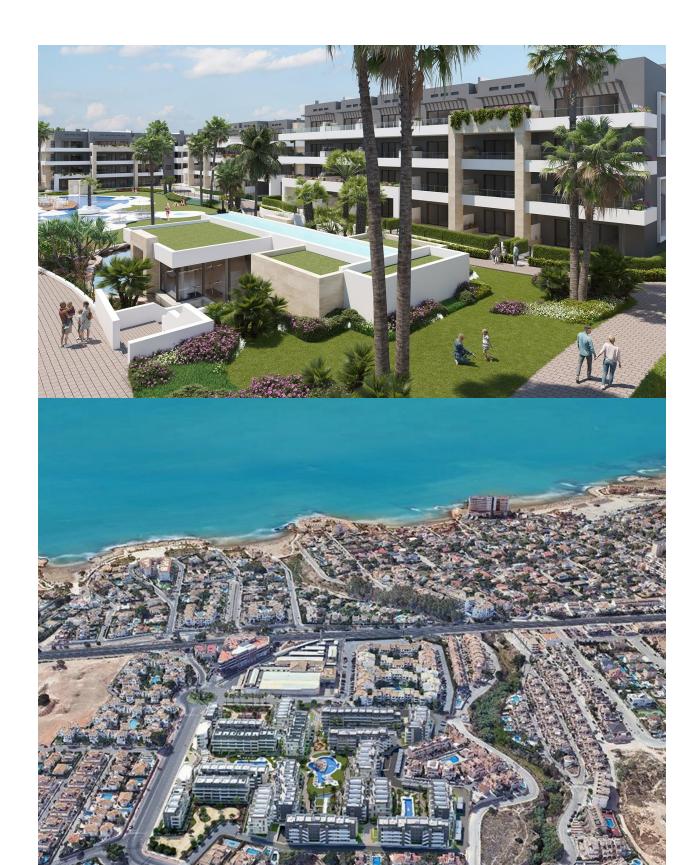

## **DESCRIPTION**

NEW BUILD RESIDENTIAL COMPLEX IN PLAYA FLAMENCA New Build apartments in Playa Flamenca, 350m from the Zenia Boulevard Shopping Centre and 600m from the beach. Beautiful apartments by the sea in a residential complex with large common areas including parks, swimming pools, gym, sauna and pedestrian paths. The residential has apartments with 2 and 3 bedrooms (with 1 or 2 bathrooms) with air conditioning through ducts and underfloor heating in the bathrooms. Private garden and large porches on the ground floor; bright and spacious terraces on intermediate floors and magnificent private solariums for the third and last floors. All with parking space included in the price. Residential that enjoys an exceptional situation next to Flamenca beach, shopping centers and an excellent connection with the AP-7 highway. The opportunity to live near the sea in an idyllic setting, designed to offer a sustainable and healthy lifestyle, which exudes open spaces, green areas and architectural harmony. Its design includes facades with planters, large flowerpots, stone porticoes that complete a scenic route full of native flora in which there is no lack of a lake,

fountains, a swimming pool with an integrated chill out lounge area, jacuzzis, and an aquatic children's play area. A glass-enclosed gym with panoramic views over the lake, an exercise room and a Finnish sauna complete the extensive list of amenities. Playa Flamenca is a quiet beach-side residential urbanization, located 40 minutes drive from Alicante airport and 15 minutes drive from the bustling town of Torrevieja.