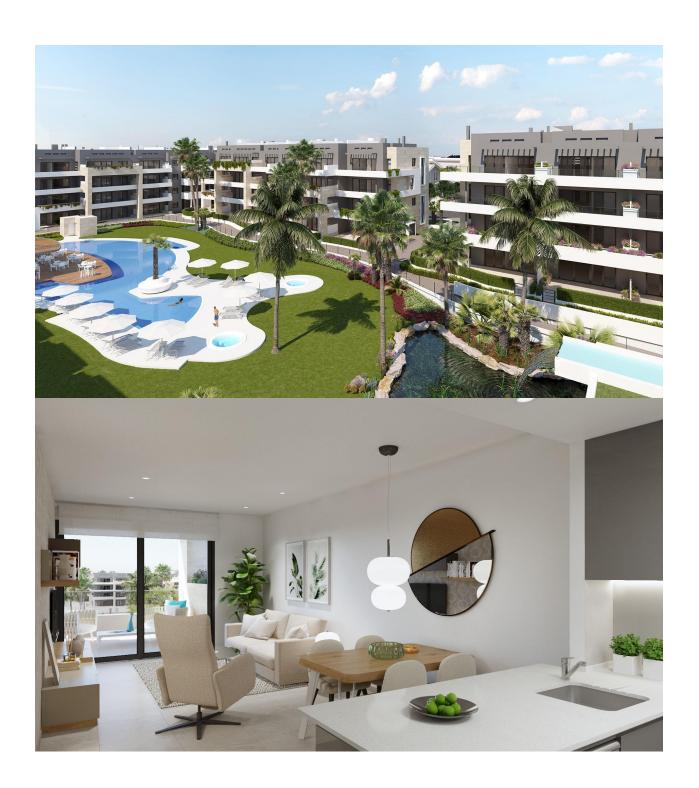

## **DESCRIPTION**

NEW BUILD RESIDENTIAL COMPLEX IN PLAYA FLAMENCA New Build apartments in Playa Flamenca, 350m from the Zenia Boulevard Shopping Centre and 600m from the beach. Beautiful apartments by the sea in a residential complex with large common areas including parks, swimming pools, gym, sauna and pedestrian paths. The residential has apartments with 2 and 3 bedrooms (with 1 or 2 bathrooms) with air conditioning through ducts and underfloor heating in the bathrooms. Private garden and large porches on the ground floor; bright and spacious terraces on intermediate floors and magnificent private solariums for the third and last floors. All with parking space included in the price. Residential that enjoys an exceptional situation next to Flamenca beach, shopping centers and an excellent connection with the AP-7 highway. The opportunity to live near the sea in an idyllic setting, designed to offer a sustainable and healthy lifestyle, which exudes open spaces, green areas and architectural harmony. Its design includes facades with planters, large flowerpots, stone porticoes that complete a scenic route full of native flora in which there is no lack of a lake,

fountains, a swimming pool with an integrated chill out lounge area, jacuzzis, and an aquatic children's play area. A glass-enclosed gym with panoramic views over the lake, an exercise room and a Finnish sauna complete the extensive list of amenities. Playa Flamenca is a quiet beach-side residential urbanization, located 40 minutes drive from Alicante airport and 15 minutes drive from the bustling town of Torrevieja.