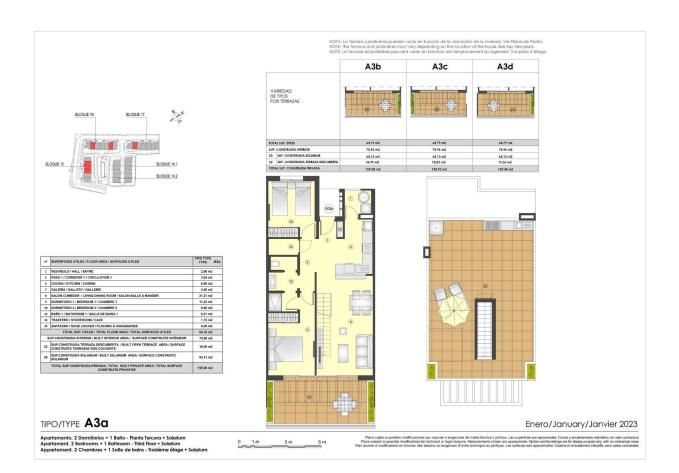

REF: # 11339 ORIHUELA COSTA

| INFO             |                   |
|------------------|-------------------|
| PRIX:            | 333.000 €         |
| TYPE:            |                   |
| CITY:            | Orihuela<br>Costa |
| CHAMBRES:        | 2                 |
| Ba ENFANTS:      | 1                 |
| Built ( m2 ):    | 76                |
| pas ( m2 ):      | -                 |
| Terrasse ( m2 ): | -                 |
| A ENFANTS:       | -                 |
| de plante:       | -                 |
| MESSAGE          | -                 |

## **DESCRIPTION**

NEW BUILD RESIDENTIAL COMPLEX IN PLAYA FLAMENCA New Build apartments in Playa Flamenca, 350m from the Zenia Boulevard Shopping Centre and 600m from the beach. Beautiful apartments by the sea in a residential complex with large common areas including parks, swimming pools, gym, sauna and pedestrian paths. The residential has apartments with 2 and 3 bedrooms (with 1 or 2 bathrooms) with air conditioning through ducts and underfloor heating in the bathrooms. Private garden and large porches on the ground floor; bright and spacious terraces on intermediate floors and magnificent private solariums for the third and last floors. All with parking space included in the price. Residential that enjoys an exceptional situation next to Flamenca beach, shopping centers and an excellent connection with the AP-7 highway. The opportunity to live near the sea in an idyllic setting, designed to offer a sustainable and healthy lifestyle, which exudes open spaces, green areas and architectural harmony. Its design includes facades with planters, large flowerpots, stone porticoes that complete a scenic route full of native flora in which there is no lack of a lake,