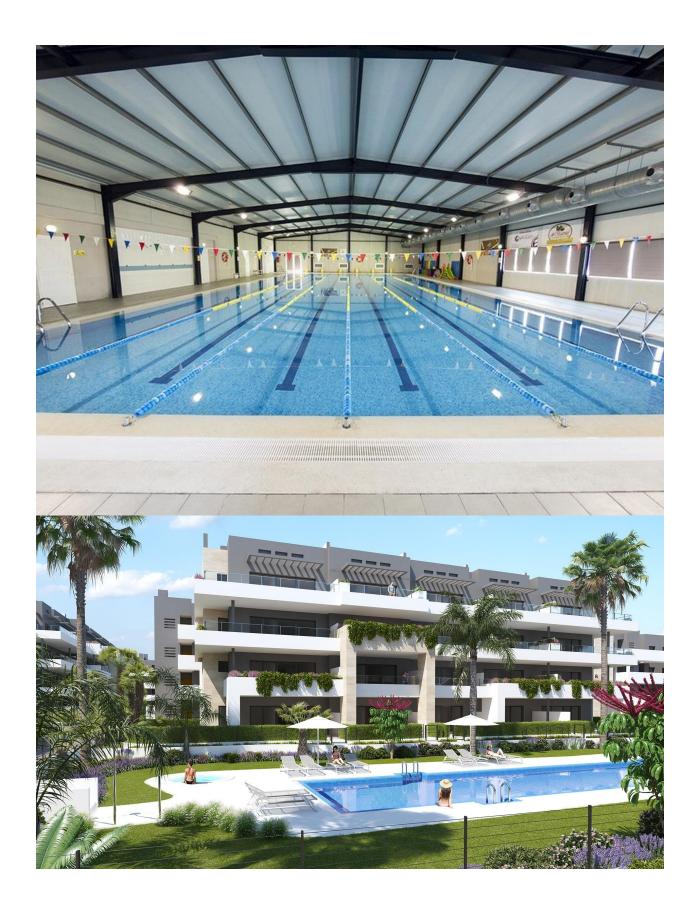

## **DESCRIPTION**

NEW BUILD RESIDENTIAL COMPLEX IN PLAYA FLAMENCA New Build apartments in Playa Flamenca, 350m from the Zenia Boulevard Shopping Centre and 600m from the beach. Beautiful apartments by the sea in a residential complex with large common areas including parks, swimming pools, gym, sauna and pedestrian paths. The residential has apartments with 2 and 3 bedrooms (with 1 or 2 bathrooms) with air conditioning through ducts and underfloor heating in the bathrooms. Private garden and large porches on the ground floor; bright and spacious terraces on intermediate floors and magnificent private solariums for the third and last floors. All with parking space included in the price. Residential that enjoys an exceptional situation next to Flamenca beach, shopping centers and an excellent connection with the AP-7 highway. The opportunity to live near the sea in an idyllic setting, designed to offer a sustainable and healthy lifestyle, which exudes open spaces, green areas and architectural harmony. Its design includes facades with planters, large flowerpots, stone porticoes that complete a scenic route full of native flora in which there is no lack of a lake,

fountains, a swimming pool with an integrated chill out lounge area, jacuzzis, and an aquatic children's play area. A glass-enclosed gym with panoramic views over the lake, an exercise room and a Finnish sauna complete the extensive list of amenities. Playa Flamenca is a quiet beach-side residential urbanization, located 40 minutes drive from Alicante airport and 15 minutes drive from the bustling town of Torrevieja.