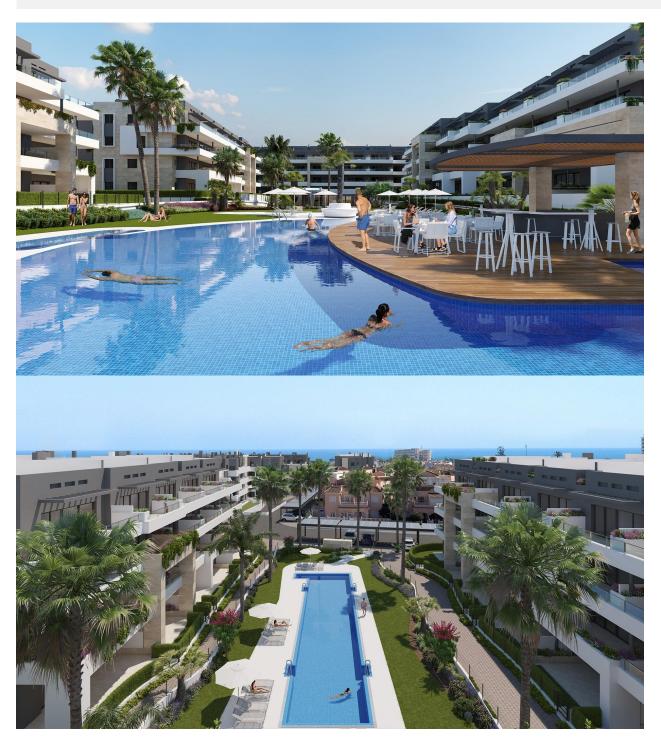

## **DESCRIPTION**

NEW BUILD RESIDENTIAL COMPLEX IN PLAYA FLAMENCA New Build apartments in Playa Flamenca, 350m from the Zenia Boulevard Shopping Centre and 600m from the beach. Beautiful apartments by the sea in a residential complex with large common areas including parks, swimming pools, gym, sauna and pedestrian paths. The residential has apartments with 2 and 3 bedrooms (with 1 or 2 bathrooms) with air conditioning through ducts and underfloor heating in the bathrooms. Private garden and large porches on the ground floor; bright and spacious terraces on intermediate floors and magnificent private solariums for the third and last floors. All with parking space included in the price. Residential that enjoys an exceptional situation next to Flamenca beach, shopping centers and an excellent connection with the AP-7 highway. The opportunity to live near the sea in an idyllic setting, designed to offer a sustainable and healthy lifestyle, which exudes open spaces, green areas and architectural harmony. Its design includes facades with planters, large flowerpots, stone porticoes that complete a scenic route full of native flora in which there is no lack of a lake,

fountains, a swimming pool with an integrated chill out lounge area, jacuzzis, and an aquatic children's play area. A glass-enclosed gym with panoramic views over the lake, an exercise room and a Finnish sauna complete the extensive list of amenities. Playa Flamenca is a quiet beach-side residential urbanization, located 40 minutes drive from Alicante airport and 15 minutes drive from the bustling town of Torrevieja.