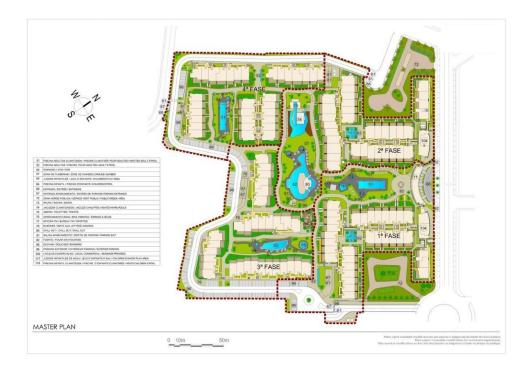

## **DESCRIPTION**

NEW BUILD RESIDENTIAL COMPLEX IN PLAYA FLAMENCA New Build apartments in Playa Flamenca, 350m from the Zenia Boulevard Shopping Centre and 600m from the beach. Beautiful apartments by the sea in a residential complex with large common areas including parks, swimming pools, gym, sauna and pedestrian paths. The residential has apartments with 2 and 3 bedrooms (with 1 or 2 bathrooms) with air conditioning through ducts and underfloor heating in the bathrooms. Private garden and large porches on the ground floor; bright and spacious terraces on intermediate floors and magnificent private solariums for the third and last floors. All with parking space included in the price. Residential that enjoys an exceptional situation next to Flamenca beach, shopping centers and an excellent connection with the AP-7 highway. The opportunity to live near the sea in an idyllic setting, designed to offer a sustainable and healthy lifestyle, which exudes open spaces, green areas and architectural harmony. Its design includes facades with planters, large flowerpots, stone porticoes that complete a scenic route full of native flora in which there is no lack of a lake,