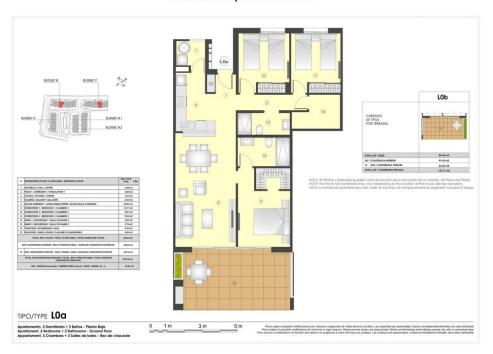

open spaces, green areas and architectural harmony. Its design includes facades with planters, large flowerpots, stone porticoes that complete a scenic route full of native flora in which there is no lack of a lake, fountains, a swimming pool with an integrated chill out lounge area, jacuzzis, and an aquatic children's play area. A glass-enclosed gym with panoramic views over the lake, an exercise room and a Finnish sauna complete the extensive list of amenities. Playa Flamenca is a quiet beach-side residential urbanization, located 40 minutes drive from Alicante airport and 15 minutes drive from the bustling town of Torrevieja.

## **CERTIFICAT ÉNERGÉTIQUE**



**VIEW** 

JARD RIVIÈRE ET TERRASSES N

• Panoramico

• Jard RIVER n privée

















## 3 Bedrooms Apartment L0a Floor







"OUR EXPERIENCE IS YOUR GUARANTEE"