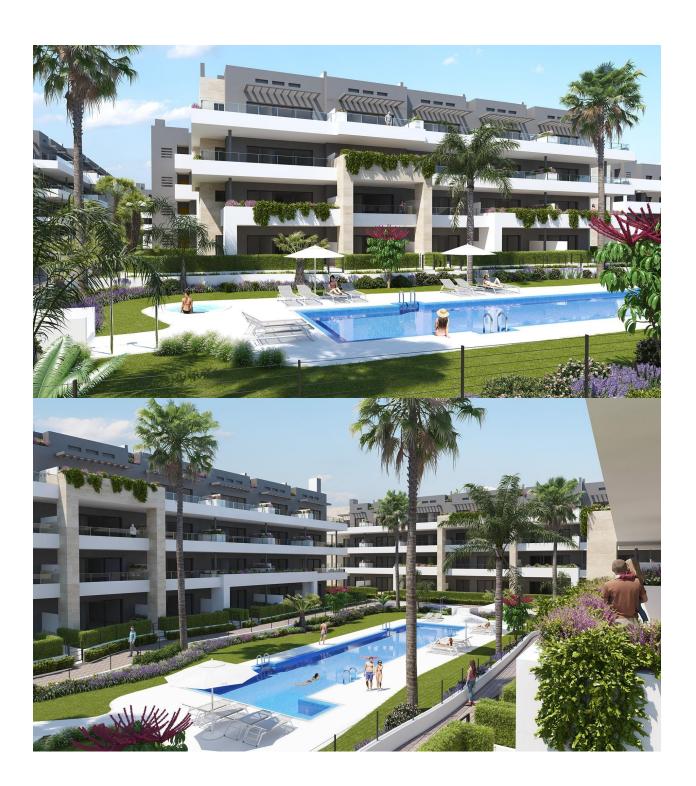

## **DESCRIPTION**

NEW BUILD RESIDENTIAL COMPLEX IN PLAYA FLAMENCA New Build apartments in Playa Flamenca, 350m from the Zenia Boulevard Shopping Centre and 600m from the beach. Beautiful apartments by the sea in a residential complex with large common areas including parks, swimming pools, gym, sauna and pedestrian paths. The residential has apartments with 2 and 3 bedrooms (with 1 or 2 bathrooms) with air conditioning through ducts and underfloor heating in the bathrooms. Private garden and large porches on the ground floor; bright and spacious terraces on intermediate floors and magnificent private solariums for the third and last floors. All with parking space included in the price. Residential that enjoys an exceptional situation next to Flamenca beach, shopping centers and an excellent connection with the AP-7 highway. The opportunity to live near the sea in an idyllic setting, designed to offer a sustainable and healthy lifestyle, which exudes open spaces, green areas and architectural harmony. Its design includes facades with planters, large flowerpots, stone porticoes that complete a scenic route full of native flora in which there is no lack of a lake, fountains, a swimming pool with an integrated chill out lounge area, jacuzzis, and an aquatic children's play area. A glass-enclosed gym with panoramic views over the lake, an exercise room and a Finnish sauna complete the extensive list of amenities. Playa Flamenca is a quiet beach-side residential urbanization, located 40 minutes drive from Alicante airport and 15 minutes drive from the bustling town of Torrevieja.