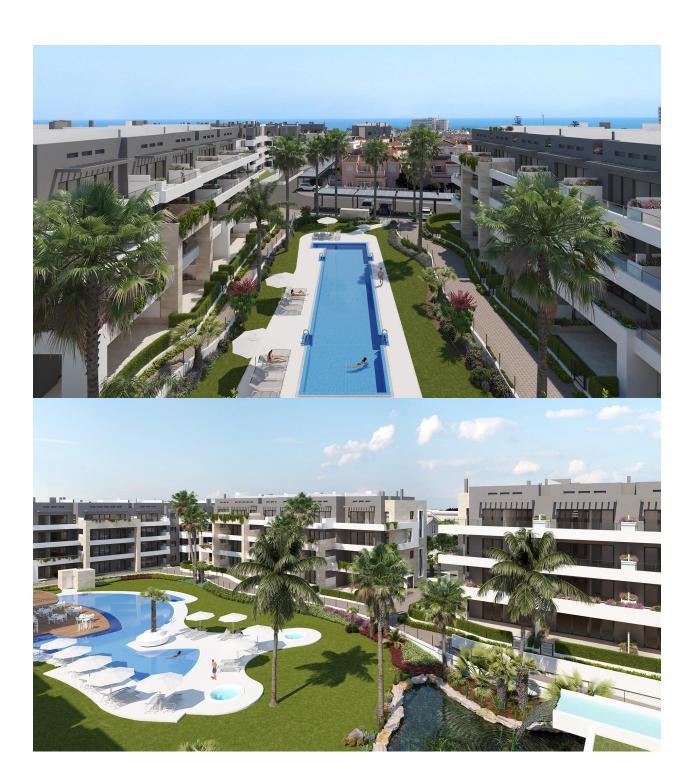

## **DESCRIPTION**

NEW BUILD RESIDENTIAL COMPLEX IN PLAYA FLAMENCA New Build apartments in Playa Flamenca, 350m from the Zenia Boulevard Shopping Centre and 600m from the beach. Beautiful apartments by the sea in a residential complex with large common areas including parks, swimming pools, gym, sauna and pedestrian paths. The residential has apartments with 2 and 3 bedrooms (with 1 or 2 bathrooms) with air conditioning through ducts and underfloor heating in the bathrooms. Private garden and large porches on the ground floor; bright and spacious terraces on intermediate floors and magnificent private solariums for the third and last floors. All with parking space included in the price. Residential that enjoys an exceptional situation next to Flamenca beach, shopping centers and an excellent connection with the AP-7 highway. The opportunity to live near the sea in an idyllic setting, designed to offer a sustainable and healthy lifestyle, which exudes open spaces, green areas and architectural harmony. Its design includes facades with planters, large flowerpots, stone porticoes that complete a scenic route full of native flora in which there is no lack of a lake, fountains, a swimming pool with an integrated chill out lounge area, jacuzzis, and an aquatic children's play area. A glass-enclosed gym with panoramic views over the lake, an exercise room and a Finnish sauna complete the extensive list of amenities. Playa Flamenca is a quiet beach-side residential urbanization, located 40 minutes drive from Alicante airport and 15 minutes drive from the bustling town of Torrevieja.