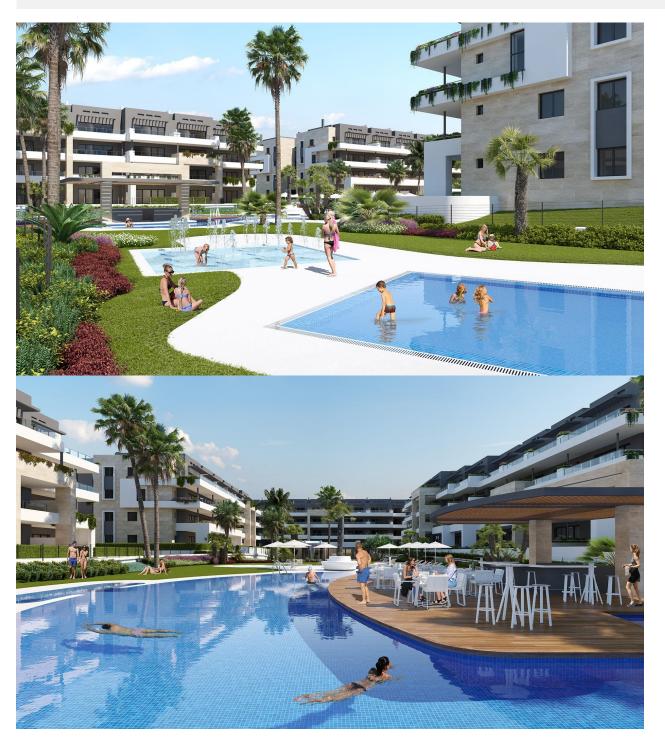

## **DESCRIPTION**

NEW BUILD RESIDENTIAL COMPLEX IN PLAYA FLAMENCA New Build apartments in Playa Flamenca, 350m from the Zenia Boulevard Shopping Centre and 600m from the beach. Beautiful apartments by the sea in a residential complex with large common areas including parks, swimming pools, gym, sauna and pedestrian paths. The residential has apartments with 2 and 3 bedrooms (with 1 or 2 bathrooms) with air conditioning through ducts and underfloor heating in the bathrooms. Private garden and large porches on the ground floor; bright and spacious terraces on intermediate floors and magnificent private solariums for the third and last floors. All with parking space included in the price. Residential that enjoys an exceptional situation next to Flamenca beach, shopping centers and an excellent connection with the AP-7 highway. The opportunity to live near the sea in an idyllic setting, designed to offer a sustainable and healthy lifestyle, which exudes open spaces, green areas and architectural harmony. Its design includes facades with planters, large flowerpots, stone porticoes that complete a scenic route full of native flora in which there is no lack of a lake, fountains, a swimming pool with an integrated chill out lounge area, jacuzzis, and an aquatic children's play area. A glass-enclosed gym with panoramic views over the lake, an exercise room and a Finnish sauna complete the extensive list of amenities. Playa Flamenca is a quiet beach-side residential urbanization, located 40 minutes drive from Alicante airport and 15 minutes drive from the bustling town of Torrevieja.