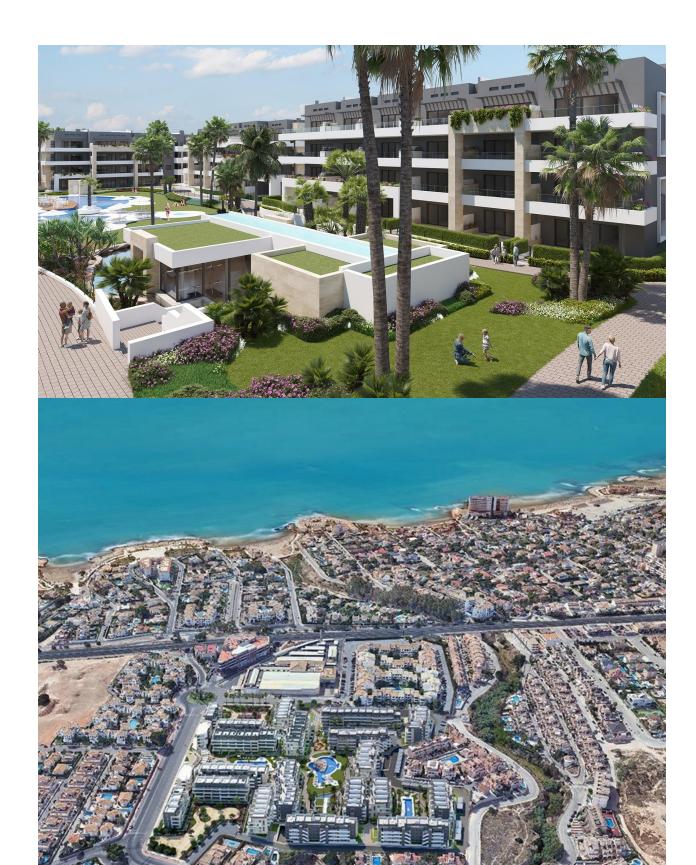

## **DESCRIPTION**

NEW BUILD RESIDENTIAL COMPLEX IN PLAYA FLAMENCA New Build apartments in Playa Flamenca, 350m from the Zenia Boulevard Shopping Centre and 600m from the beach. Beautiful apartments by the sea in a residential complex with large common areas including parks, swimming pools, gym, sauna and pedestrian paths. The residential has apartments with 2 and 3 bedrooms (with 1 or 2 bathrooms) with air conditioning through ducts and underfloor heating in the bathrooms. Private garden and large porches on the ground floor; bright and spacious terraces on intermediate floors and magnificent private solariums for the third and last floors. All with parking space included in the price. Residential that enjoys an exceptional situation next to Flamenca beach, shopping centers and an excellent connection with the AP-7 highway. The opportunity to live near the sea in an idyllic setting, designed to offer a sustainable and healthy lifestyle, which exudes open spaces, green areas and architectural harmony. Its design includes facades with planters, large flowerpots, stone porticoes that complete a scenic route full of native flora in which there is no lack of a lake, fountains, a swimming pool with an integrated chill out lounge area, jacuzzis, and an aquatic children's play area. A glass-enclosed gym with panoramic views over the lake, an exercise room and a Finnish sauna complete the extensive list of amenities. Playa Flamenca is a quiet beach-side residential urbanization, located 40 minutes drive from Alicante airport and 15 minutes drive from the bustling town of Torrevieja.