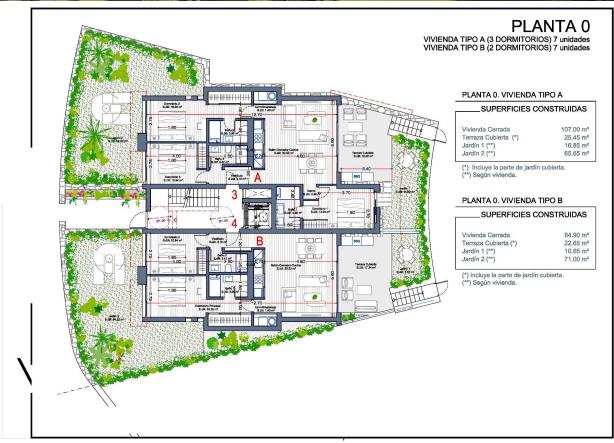

REF: # 11329 COSTA MURCIA

| INFO             |              |
|------------------|--------------|
| PRIX:            | 465.000 €    |
| TYPE:            | Appartement  |
| CITY:            | Costa Murcia |
| CHAMBRES:        | 3            |
| Ba ENFANTS:      | 2            |
| Built ( m2 ):    | 119          |
| pas ( m2 ):      | 81           |
| Terrasse ( m2 ): | -            |
| A ENFANTS:       | -            |
| de plante:       | -            |
| MESSAGE          | -            |