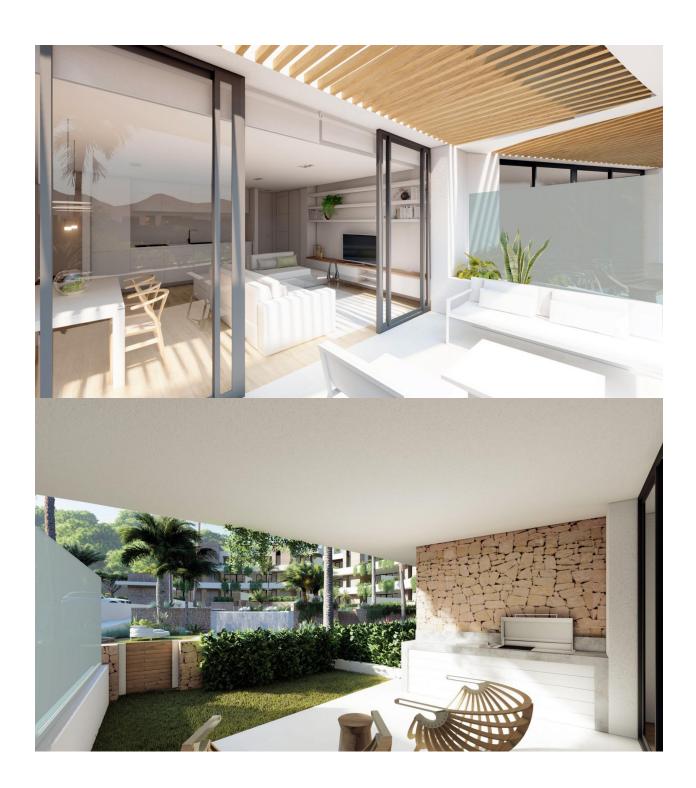

## **DESCRIPTION**

NEW BUILD RESIDENTIAL COMPLEX IN LA MANGA CLUB RESORT New Build exclusive residential of 42 apartments ideal for personal use or investment in on of the famous La Manga Club Resorts. These modern, light-filled residences afford stunning views of the Mar Menor, and their spacious terraces and the community pool let you enjoy the Mediterranean sun to the fullest. These are the last central development of new-build homes at La Manga Club, just a 5-minute walk from all the shops and restaurants. Sports rights are included and each home include a storage facility. One leaf internal doors of 210x82,5x4 cm., of MDF board, pre-lacquered in white, with horizontal slots every 50 cm. Prefabricated imbedded cabinet with sliding doors, of MDF board panelling, pre-lacquered in white. In bathrooms, tiling with porcelain stoneware, size 60 x 30 cm, set on a supporting surface of laminated plasterboard interior wall. In kitchens, tiling with porcelain stoneware tiles, size 60 x 30 cm, set on a supporting surface of laminated plasterboard interior wall. Aerothermal heating system, air conditioning and sanitary hot water. High efficiency fan coils. DOUBLE FLOW mechanically controlled ventilation. Armoured entry door block. White finish. Security Class 3. Folding metallic gate for vehicle access. Manual

opening one-sided metallic gate for pedestrian access. La Manga Club is one of Europe's leading sport and leisure resorts. Bordered by natural parks and unspoilt beaches, its privileged location boasts exclusive holiday and residential accommodation on the Spanish Mediterranean coast. Founded in 1972, La Manga Club is a warm, safe, and vibrant community that has long attracted families and golf lovers with its diverse and outstanding leisure offer. La Manga Club enjoys excellent air connections. The local airports of Corvera (only 50 km away) and Alicante (less than 100 km away) offer regular flights to the rest of Europe, making it easy to arrive and depart from the resort.